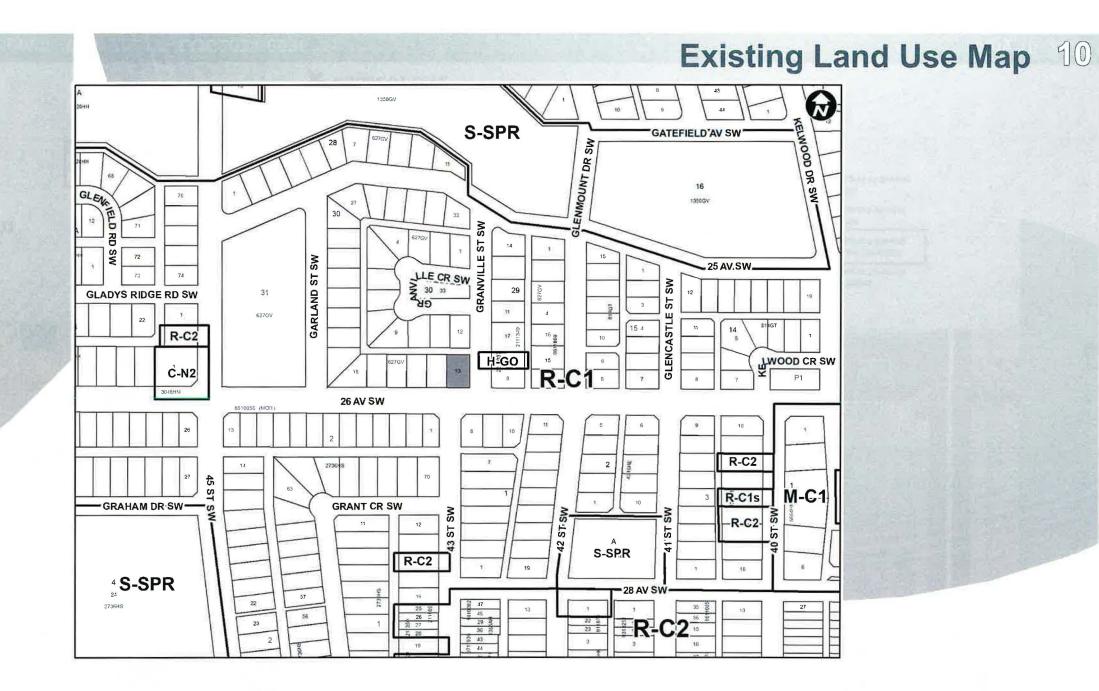

# Calgary Planning Commission's Recommendation:

That Council:

Give three readings to **Proposed Bylaw 193D2024** for the redesignation of 0.06 hectares ± (0.16 acres ±) located at 2627 Granville Street (Plan 627GV, Block 30, Lots 13) from Residential – Contextual One Dwelling (R-C1) District **to** Housing – Grade-Oriented (H-GO) District.

### That Council:

Give three readings to **Proposed Bylaw 193D2024** for the redesignation of 0.06 hectares ± (0.16 acres ±) located at 2627 Granville Street (Plan 627GV, Block 30, Lots 13) from Residential – Contextual One Dwelling (R-C1) District **to** Housing – Grade Oriented (H-GO) District.