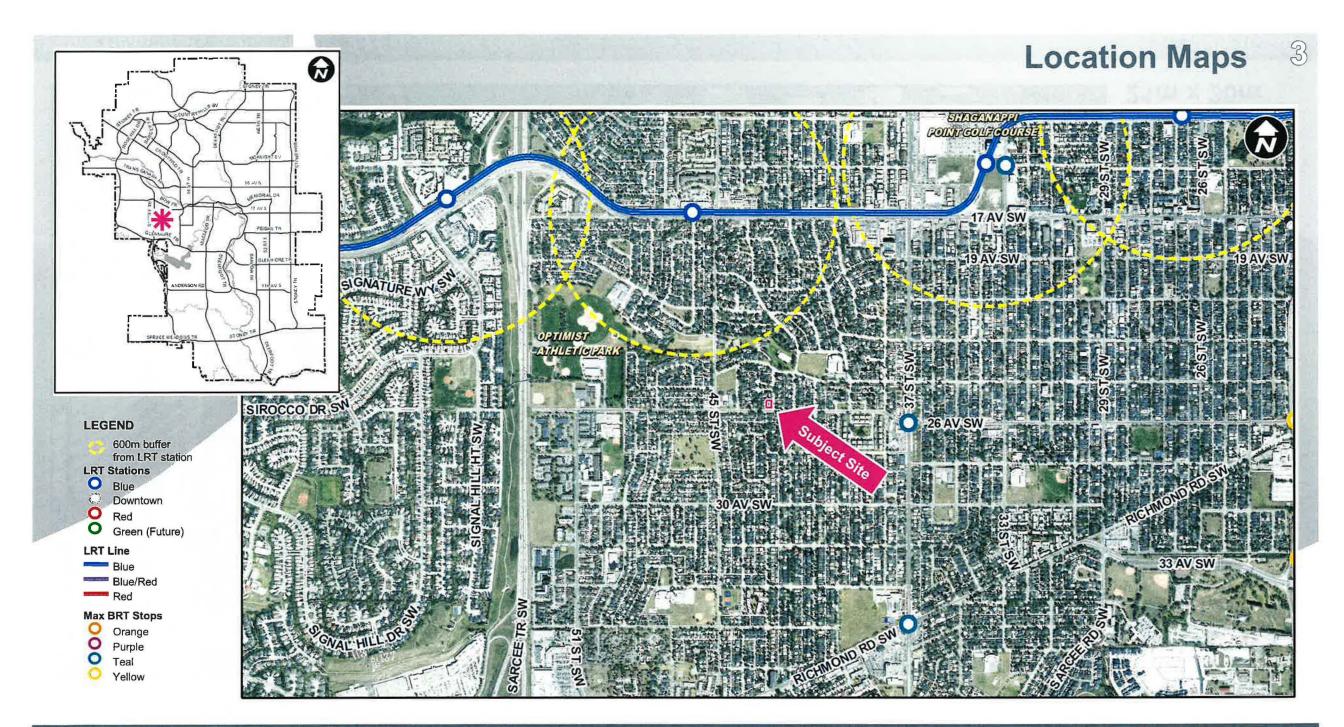

2

IN CONNER CHYMREE

RECEIVED

Legend O Bus Stop

4

**Parcel Size:** 

0.06 ha 21m x 30m

**Proposed Land Use Map** 