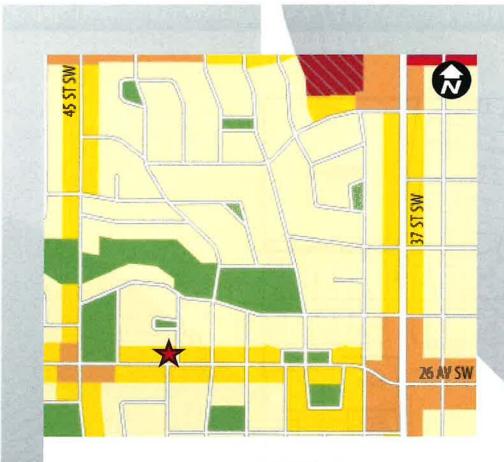

### Legend

✓ H-GO is supported on sites designated "Neighbourhood Flex" or "Neighbourhood Connector" by a Local Area Plan

THE SUBJECT SITE

Legend

## Westbrook Communities Local Area Plan

Map 4:

Public Hearing of Council - Item 7.2.17 - LOC2024-0036

Map 3:

**Urban Form** 

9