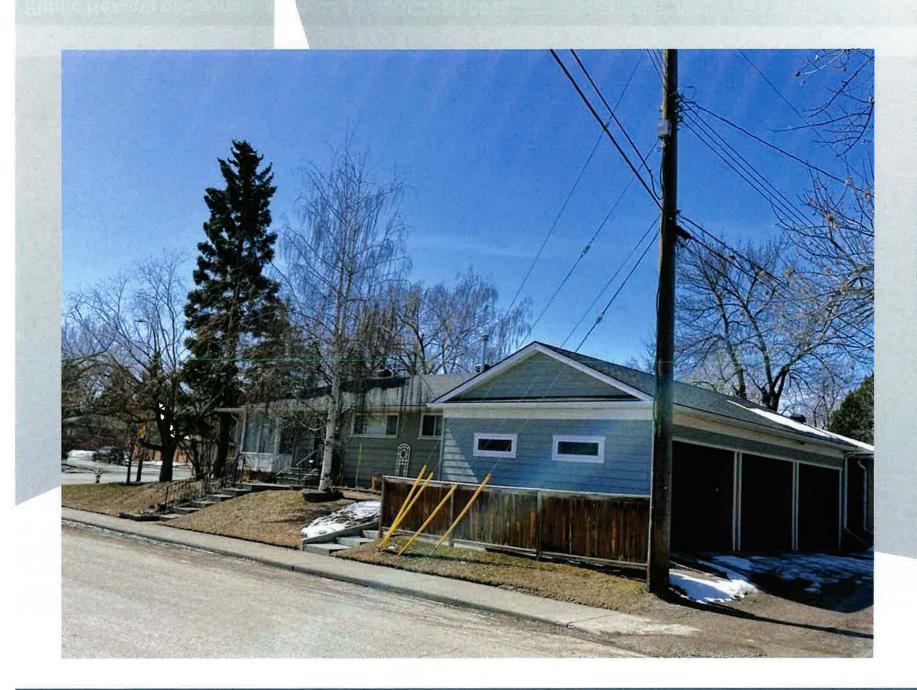

### View from Granville Street SW

Site Photos 12

looking southwest onto the corner parcel, showing rear lane and current development on the subject site

Public Hearing of Council - Item 7.2.17 - LOC2024-0036