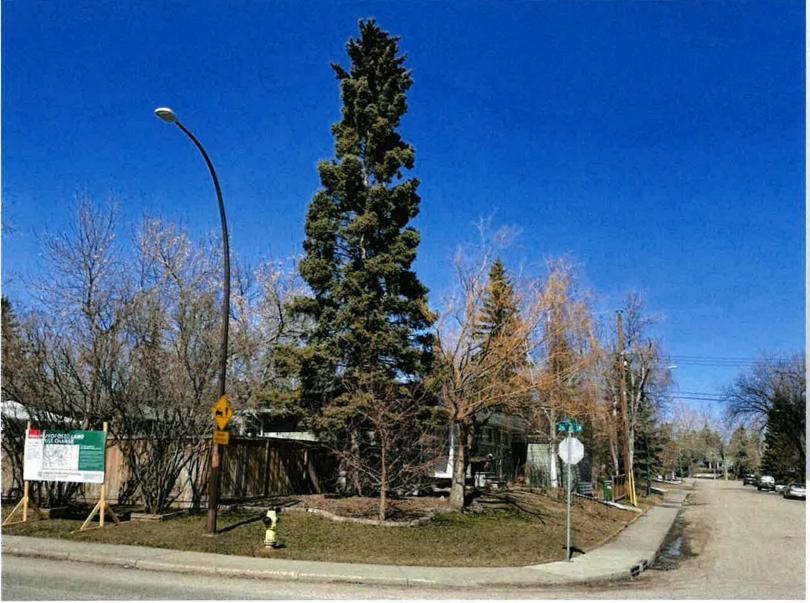

## Site Photos 13

View from 26 Avenue SW

looking northbound showing street view of Granville Street SW and subject site.

Public Hearing of Council - Item 7.2.17 - LOC2024-0036