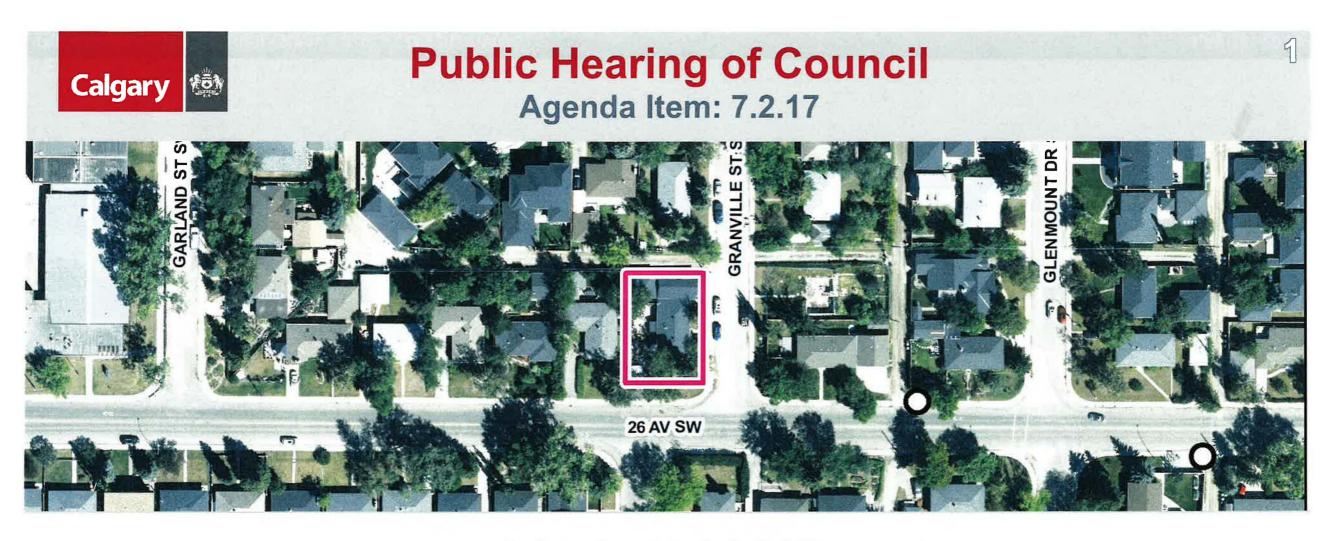

# LOC2024-0036 / CPC2024-0547 Land Use Amendment

July 16, 2024

CITY OF CALGARY RECEIVED IN COUNCIL CHAMBER JUL 1 6 2024 ITEM: 7.2.17 CPC2024-0547 Distrib-Presentation CITY CLERK'S DEPARTMENT

# Calgary Planning Commission's Recommendation:

That Council:

Give three readings to **Proposed Bylaw 193D2024** for the redesignation of 0.06 hectares ± (0.16 acres ±) located at 2627 Granville Street (Plan 627GV, Block 30, Lots 13) from Residential – Contextual One Dwelling (R-C1) District **to** Housing – Grade-Oriented (H-GO) District.