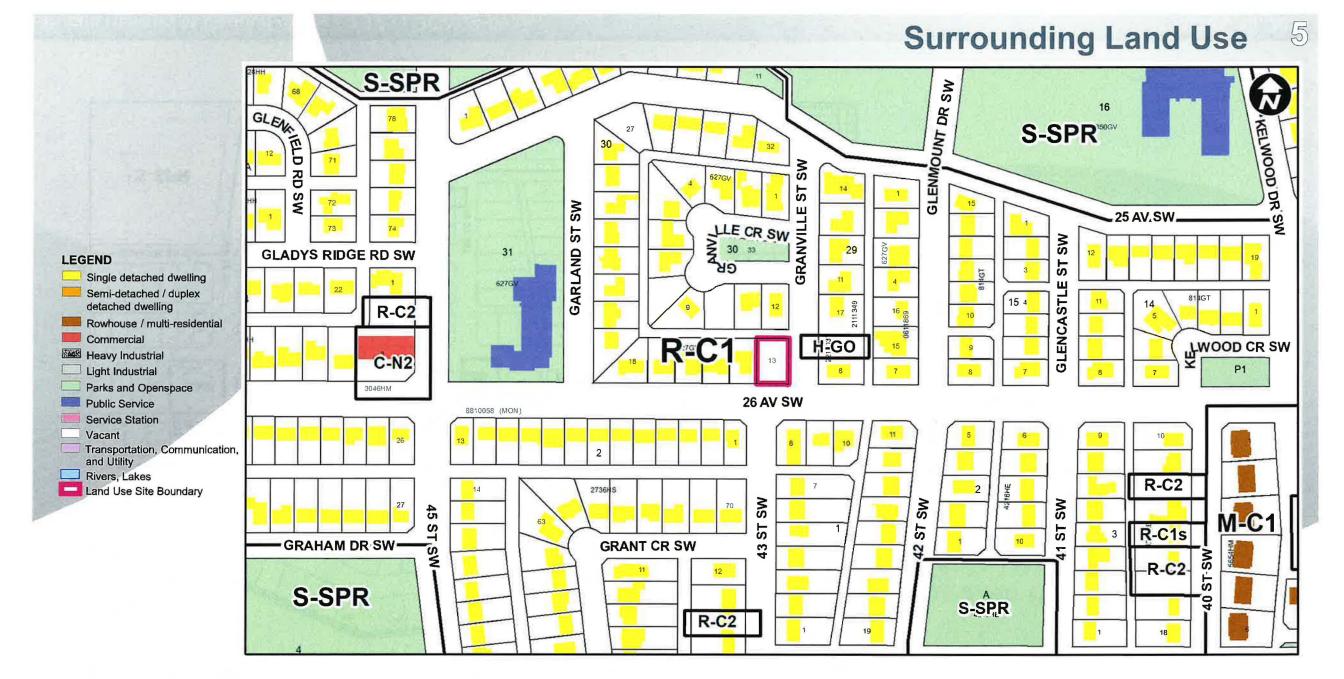

### N 1350GV KELWOOD DR SW S-SPR GATEFIELD'AV SW LENMOUNT DR SW GLENK 78 135003 IELD RD 32 12 SW SW 72 SW 25 AV.SW. 73 73 ST ST SW 29 31 **GLADYS RIDGE RD SW** GARLAND 10110 627GV GLENCASTLE 22 H-GO 15 4 R-C2 10 H-GO LWOOD CR SW C-N2 R-C1 P1 8 26 AV SW 8610058 MON R-C2 £ M-C1 S R-C1s GRAHAM DR SW-GRANT CR SW 0 SW NS SV STSW ST-SW R-C2-12 ST ST S-SPR \$ R-C2 19 16 <sup>4</sup>S-SPR 28 AV SW \$7 22 2736HS 25 18 56 2 48 20 2 29 3 30 7 22 12 23 R-C2 £ 43