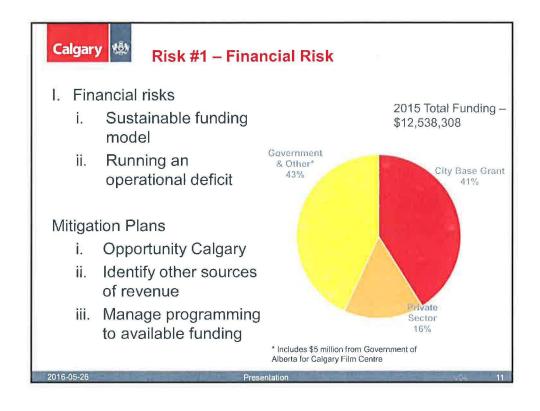

## I. How much did we do?

- 100 meetings held with Economic Strategy stakeholders
- The Calgary Film Centre on schedule with William F. White as anchor tenant

#### II. How well did we do it?

- 70% of the actions in the Economic Strategy are underway
- of Strategy (up from 22%)

4

|                          | 2015      | 2016 YTD       |
|--------------------------|-----------|----------------|
| GDP growth               | -2.5%     | -1.0% forecast |
| Office vacancy rate      | 17.6%     | <b>1</b> 20.2% |
| Employment growth        | -1.1%     | -2.2%          |
| Unemployment rate        | 7.0%      | <b>1</b> 8.6%  |
| Net new migrants         | 21,057    | <b>.</b>       |
| Building permits         | \$6.98B   | \$0.58B        |
| Single family home price | \$494,000 | \$483,700      |
| Capital investment       | \$47B     | \$31B forecast |