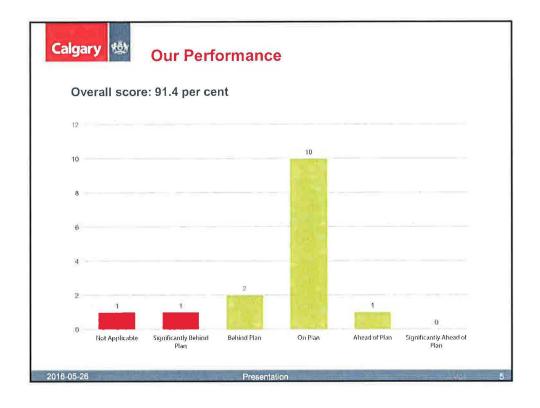

## 2015 RBA Assessment - Workforce **Development**

#### I. How much did we do?

- 224 connections with Calgary Connector Program
- 19 tours for 396 students with Careers in Manufacturing
- Beta-testing the WORKshift Playbook & Certification program
- 8 workforce best practice events

### II. How well did we do it?

23 job offers through Connector Program



Presentation



## 2015 RBA Assessment - Community **Economic Development & Advocacy**

## I. How much did we do?

- 100 meetings held with Economic Strategy stakeholders
- The Calgary Film Centre on schedule with William F. White as anchor tenant

#### II. How well did we do it?

- 70% of the actions in the Economic Strategy are underway
- of Strategy (up from 22%)





4





|                          | 2015      | 2016 YTD