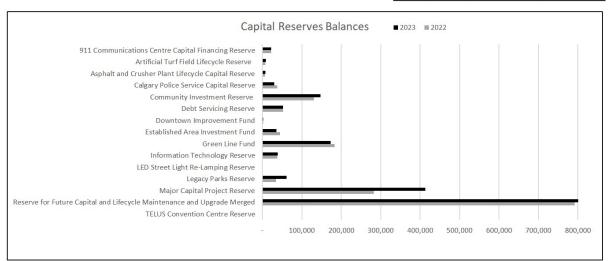

# **5 YEAR TREND OF BALANCES**AS AT DECEMBER 31, 2019 - 2023 (\$000's)

This report includes reserves balances information for the past five years and provides balance trends for each reserve. The reserves are grouped as operating, capital or sustainment and the reserve type is included for each reserve to provide more context in understanding the balance trends.