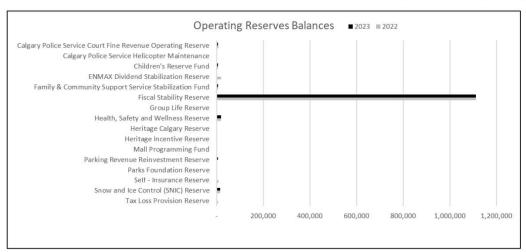

# **5 YEAR TREND OF BALANCES**AS AT DECEMBER 31, 2019 - 2023 (\$000's)

This report includes reserves balances information for the past five years and provides balance trends for each reserve. The reserves are grouped as operating, capital or sustainment and the reserve type is included for each reserve to provide more context in understanding the balance trends.