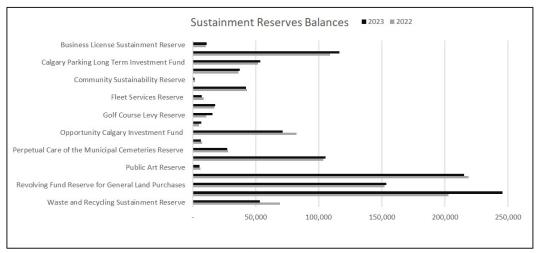

# **5 YEAR TREND OF BALANCES**AS AT DECEMBER 31, 2019 - 2023 (\$000's)

This report includes reserves balances information for the past five years and provides balance trends for each reserve. The reserves are grouped as operating, capital or sustainment and the reserve type is included for each reserve to provide more context in understanding the balance trends.