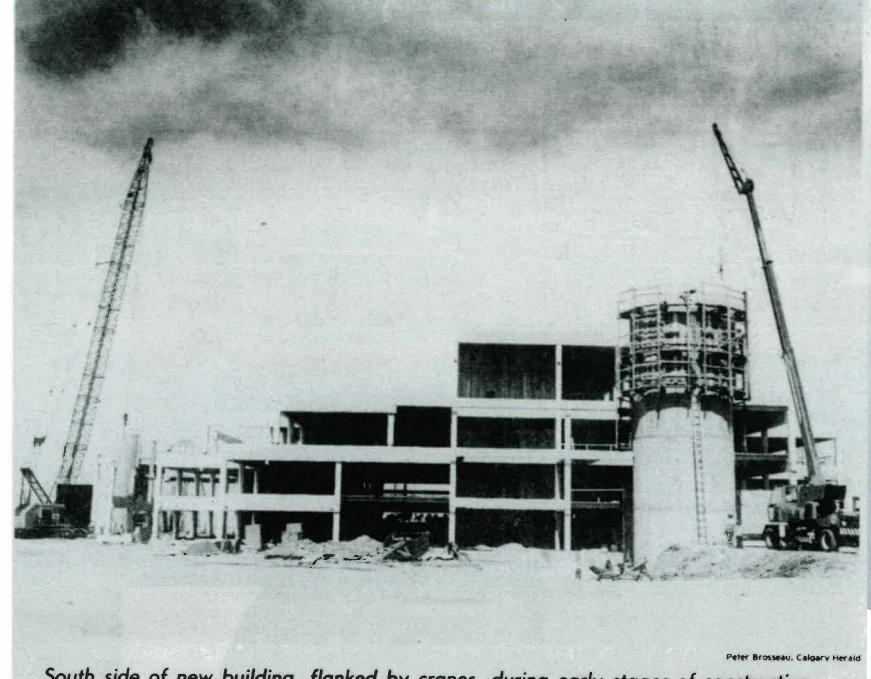

South side of new building, flanked by cranes, during early stages of construction

An overview of the new offset presses in action

Looking east from Memorial Drive SE

Looking northeast from Deerfoot Trail SE