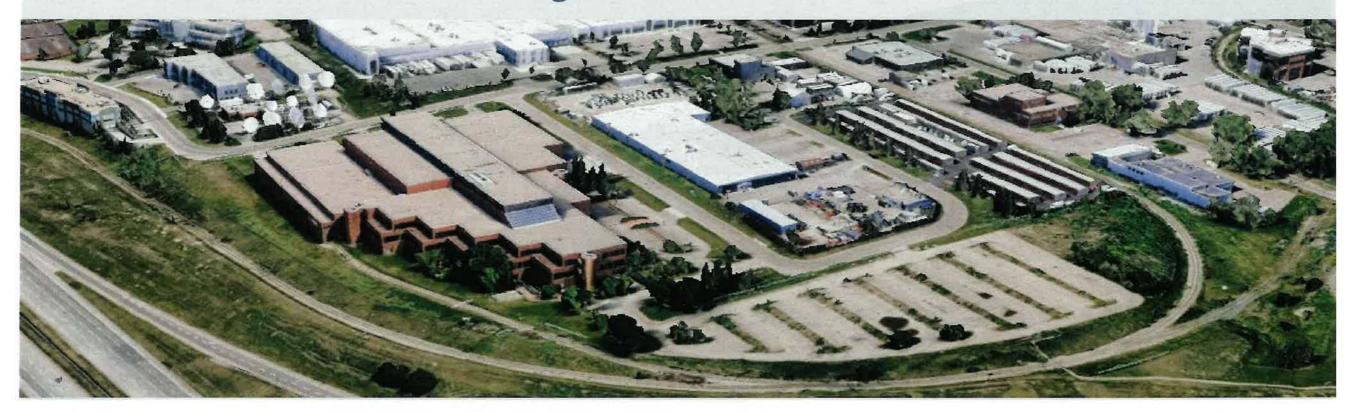

That Council:

Give three readings to **Proposed Bylaw 168D2024** for the redesignation of 5.58 hectares ± (13.79 acres ±) located at 1790 – 3 Avenue SE, 215 and 315 – 16 Street SE (Plan 7811505, Block 3, Lots 1, 2, and 3) from Industrial – Business f1.0 (I-B f1.0) District **to** Industrial – Commercial (I-C) District.

## Calgary Planning Commission's Recommendation:

That Council:

Give three readings to **Proposed Bylaw 168D2024** for the redesignation of 5.58 hectares ± (13.79 acres ±) located at 1790 – 3 Avenue SE, 215 and 315 – 16 Street SE (Plan 7811505, Block 3, Lots 1, 2, and 3) from Industrial – Business f1.0 (I-B f1.0) District **to** Industrial – Commercial (I-C) District.