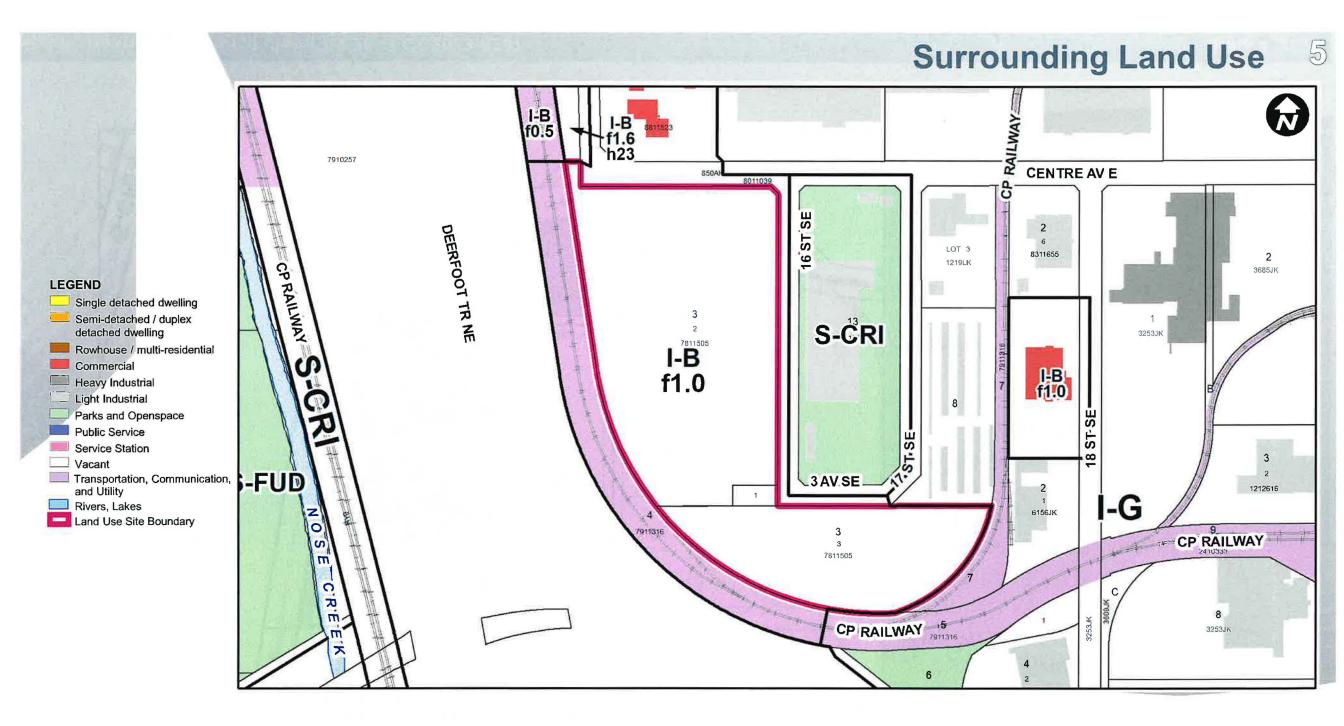

That Council:

Give three readings to **Proposed Bylaw 168D2024** for the redesignation of 5.58 hectares ± (13.79 acres ±) located at 1790 – 3 Avenue SE, 215 and 315 – 16 Street SE (Plan 7811505, Block 3, Lots 1, 2, and 3) from Industrial – Business f1.0 (I-B f1.0) District **to** Industrial – Commercial (I-C) District.

## Calgary Planning Commission's Recommendation:

That Council:

Give three readings to **Proposed Bylaw 168D2024** for the redesignation of 5.58 hectares ± (13.79 acres ±) located at 1790 – 3 Avenue SE, 215 and 315 – 16 Street SE (Plan 7811505, Block 3, Lots 1, 2, and 3) from Industrial – Business f1.0 (I-B f1.0) District **to** Industrial – Commercial (I-C) District.