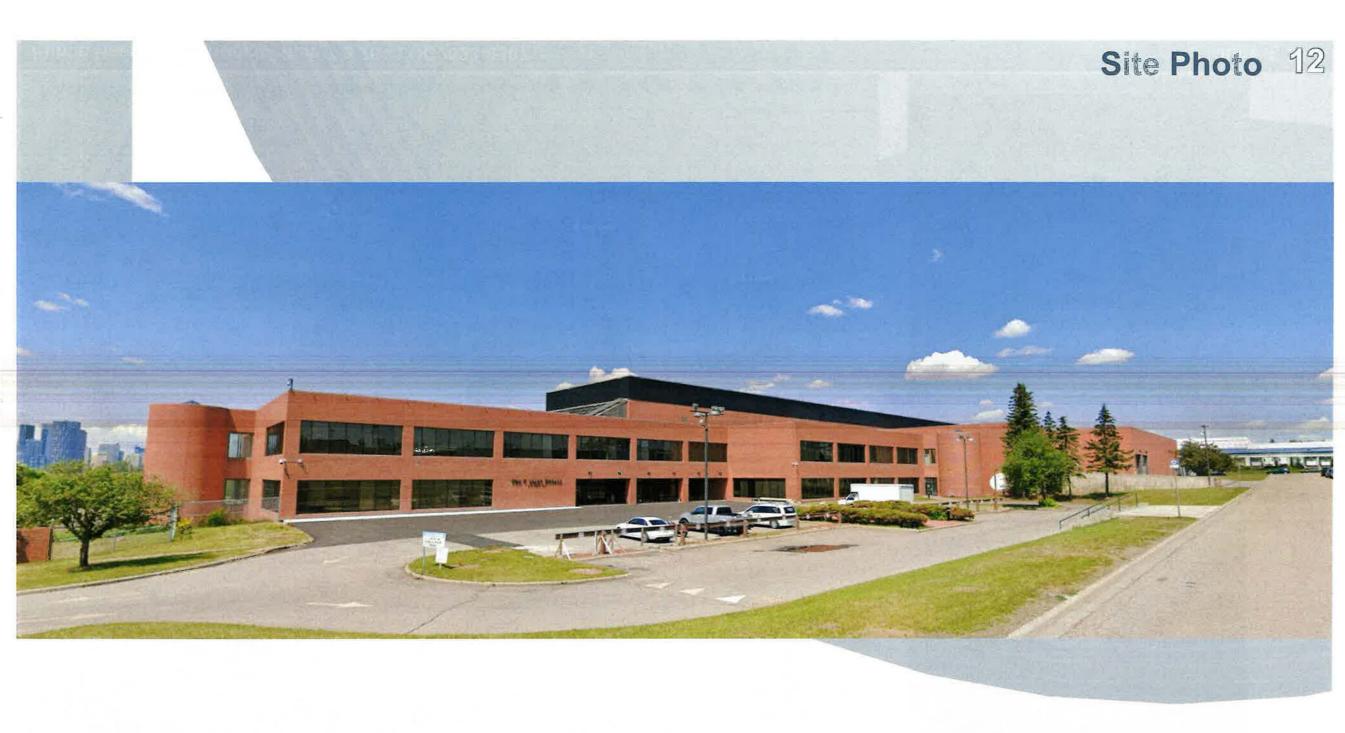

South side of new building, flanked by cranes, during early stages of construction

An overview of the new offset presses in action

Looking east from Memorial Drive SE

Looking northeast from Deerfoot Trail SE