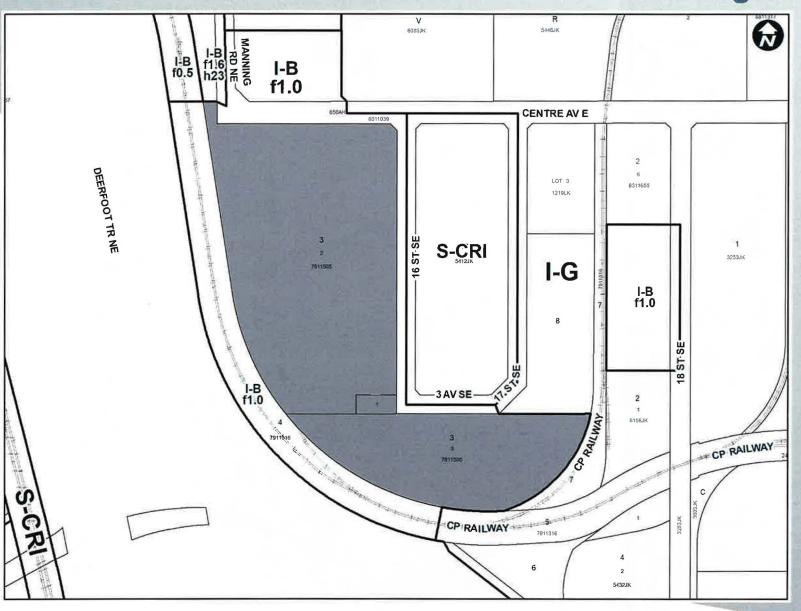

That Council:

Give three readings to **Proposed Bylaw 168D2024** for the redesignation of 5.58 hectares ± (13.79 acres ±) located at 1790 – 3 Avenue SE, 215 and 315 – 16 Street SE (Plan 7811505, Block 3, Lots 1, 2, and 3) from Industrial – Business f1.0 (I-B f1.0) District **to** Industrial – Commercial (I-C) District.

## Calgary Planning Commission's Recommendation:

That Council:

Give three readings to **Proposed Bylaw 168D2024** for the redesignation of 5.58 hectares ± (13.79 acres ±) located at 1790 – 3 Avenue SE, 215 and 315 – 16 Street SE (Plan 7811505, Block 3, Lots 1, 2, and 3) from Industrial – Business f1.0 (I-B f1.0) District **to** Industrial – Commercial (I-C) District.