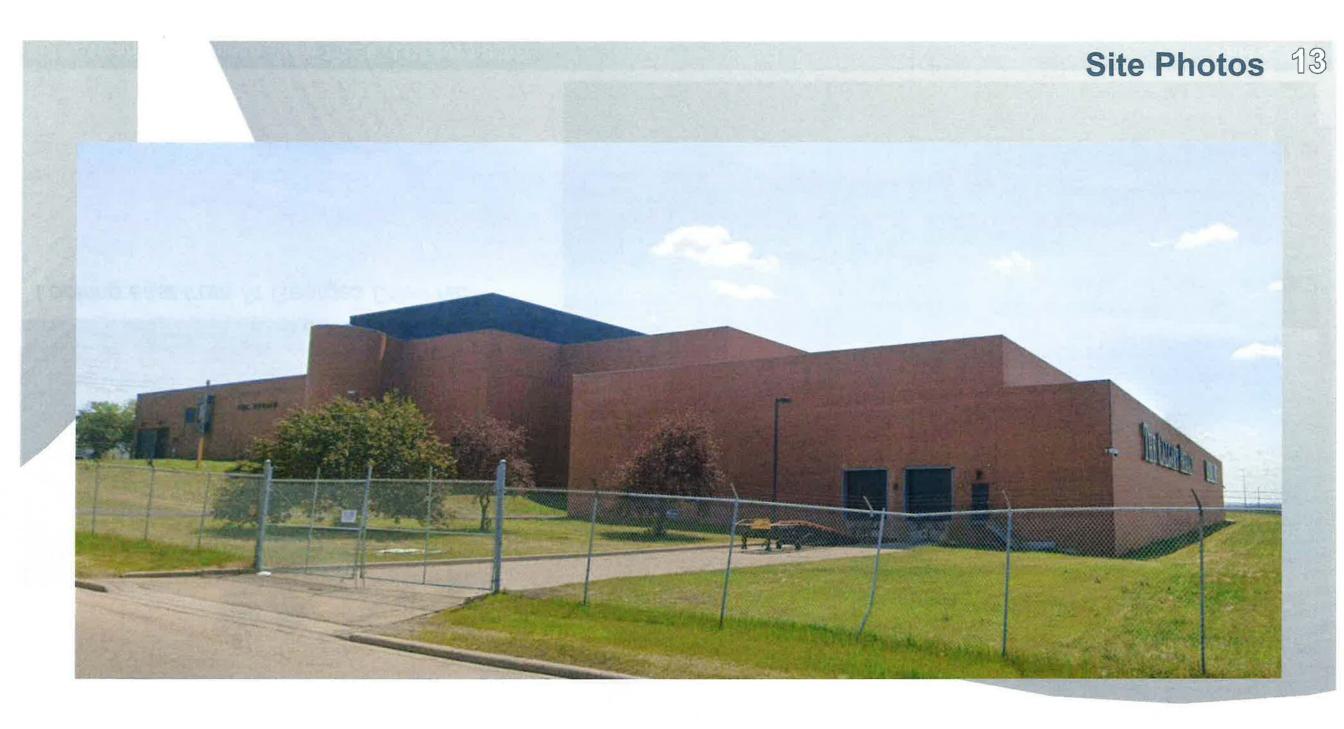

South side of new building, flanked by cranes, during early stages of construction

An overview of the new offset presses in action

Looking east from Memorial Drive SE

Looking northeast from Deerfoot Trail SE