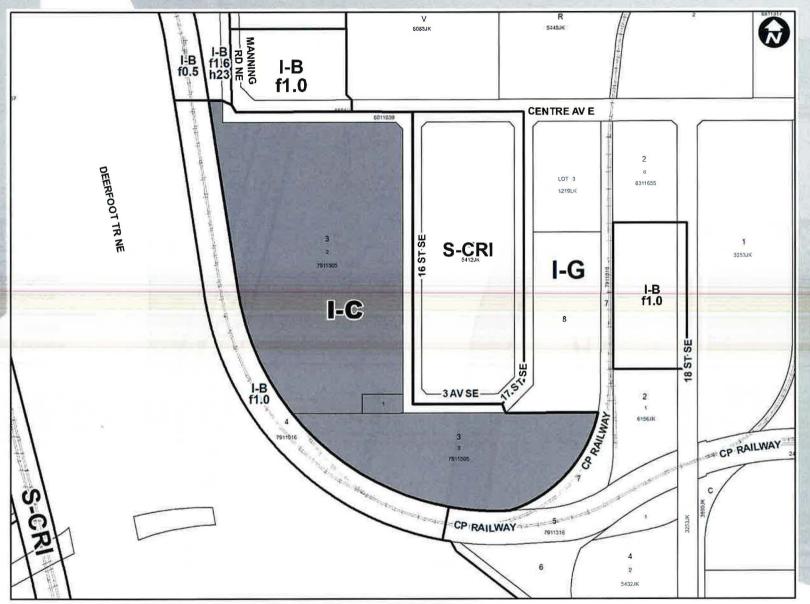

That Council:

Give three readings to **Proposed Bylaw 168D2024** for the redesignation of 5.58 hectares ± (13.79 acres ±) located at 1790 – 3 Avenue SE, 215 and 315 – 16 Street SE (Plan 7811505, Block 3, Lots 1, 2, and 3) from Industrial – Business f1.0 (I-B f1.0) District **to** Industrial – Commercial (I-C) District.

## Calgary Planning Commission's Recommendation:

That Council:

Give three readings to **Proposed Bylaw 168D2024** for the redesignation of 5.58 hectares ± (13.79 acres ±) located at 1790 – 3 Avenue SE, 215 and 315 – 16 Street SE (Plan 7811505, Block 3, Lots 1, 2, and 3) from Industrial – Business f1.0 (I-B f1.0) District **to** Industrial – Commercial (I-C) District.