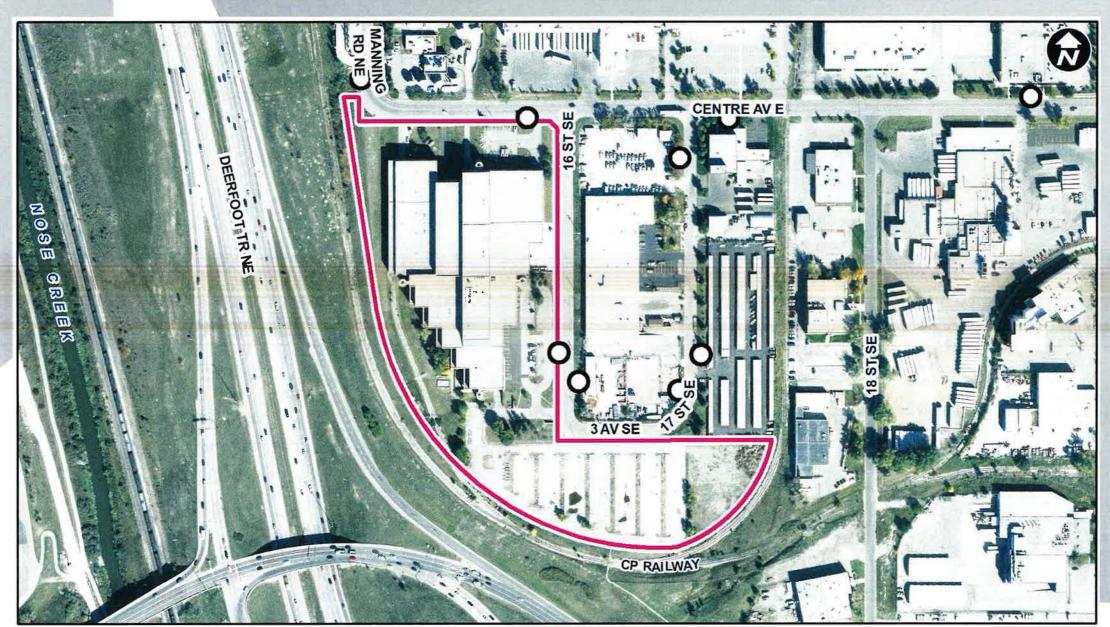

That Council:

Give three readings to **Proposed Bylaw 168D2024** for the redesignation of 5.58 hectares ± (13.79 acres ±) located at 1790 – 3 Avenue SE, 215 and 315 – 16 Street SE (Plan 7811505, Block 3, Lots 1, 2, and 3) from Industrial – Business f1.0 (I-B f1.0) District **to** Industrial – Commercial (I-C) District.

## Calgary Planning Commission's Recommendation:

That Council:

Give three readings to **Proposed Bylaw 168D2024** for the redesignation of 5.58 hectares ± (13.79 acres ±) located at 1790 – 3 Avenue SE, 215 and 315 – 16 Street SE (Plan 7811505, Block 3, Lots 1, 2, and 3) from Industrial – Business f1.0 (I-B f1.0) District **to** Industrial – Commercial (I-C) District.