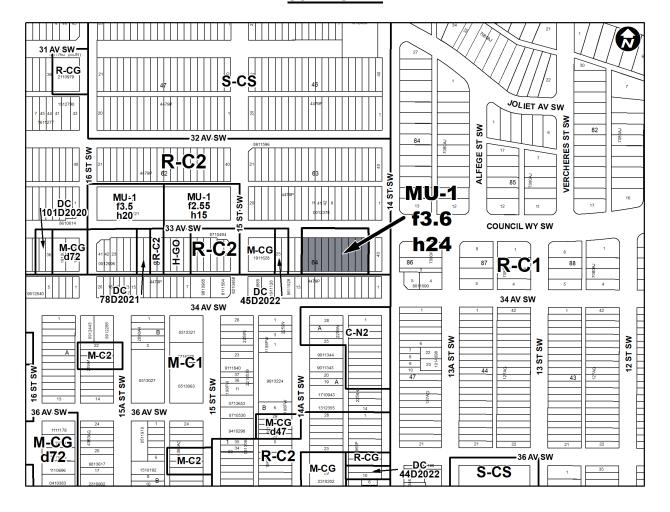

#### **SCHEDULE B**

# NOW, THEREFORE, THE COUNCIL OF THE CITY OF CALGARY ENACTS AS FOLLOWS:

- 1. The Land Use Bylaw, being Bylaw 1P2007 of the City of Calgary, is hereby amended by deleting that portion of the Land Use District Map shown as shaded on Schedule "A" to this Bylaw and replacing it with that portion of the Land Use District Map shown as shaded on Schedule "B" to this Bylaw, including any land use designation, or specific land uses and development guidelines contained in the said Schedule "B".
- 2. Bylaw 21P2024 is hereby amended by deleting Section Map 8C from "Schedule A" of Bylaw 21P2024 and replacing it with the Revised Section Map 8C as shown on Schedule "C" to this Bylaw
- 3. This Bylaw comes into force on the date it is passed.