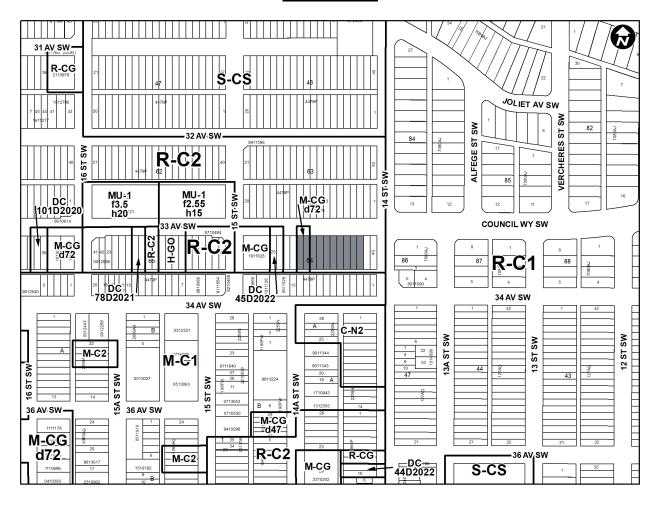

#### **SCHEDULE A**

# NOW, THEREFORE, THE COUNCIL OF THE CITY OF CALGARY ENACTS AS FOLLOWS:

- 1. The Land Use Bylaw, being Bylaw 1P2007 of the City of Calgary, is hereby amended by deleting that portion of the Land Use District Map shown as shaded on Schedule "A" to this Bylaw and replacing it with that portion of the Land Use District Map shown as shaded on Schedule "B" to this Bylaw, including any land use designation, or specific land uses and development guidelines contained in the said Schedule "B".
- 2. Bylaw 21P2024 is hereby amended by deleting Section Map 8C from "Schedule A" of Bylaw 21P2024 and replacing it with the Revised Section Map 8C as shown on Schedule "C" to this Bylaw
- 3. This Bylaw comes into force on the date it is passed.