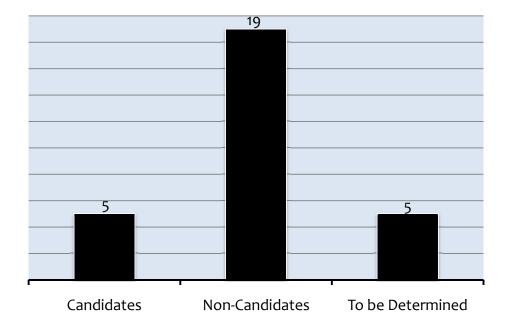

## HISTORIC BUILDING DISPOSITION POTENTIAL

| Building                          | Potential Disposition |
|-----------------------------------|-----------------------|
| Capitol Hill Cottage School       | ✓                     |
| Cecil Hotel                       | ✓                     |
| Eau Claire & Bow River Lumber     | ✓                     |
| Hillhurst Cottage School          | ✓                     |
| Merchant's Bank Building          | ✓                     |
| A.E. Cross House                  | ×                     |
| Bowness Town Hall                 | *                     |
| Calgary Public Building           | ×                     |
| Calgary City Hall                 | *                     |
| Centennial Planetarium            | ×                     |
| Cliff Bungalow School             | *                     |
| Colonel Walker House              | ×                     |
| Edworthy House                    | ×                     |
| Fire Hall No. 2                   | *                     |
| Fire Hall No. 6                   | *                     |
| Glenmore Water Treatment Plant    | *                     |
| Grand Trunk Cottage School        | *                     |
| Holy Angels School                | *                     |
| Neilson Block Facade              | ×                     |
| North Mount Pleasant School       | *                     |
| Reader Rock Garden Residence      | ×                     |
| Union Cemetery Caretakers Cottage | *                     |
| Union Cemetery Mortuary           | ×                     |
| Y.W.C.A.                          | *                     |
| Armour Block                      | To be determined      |
| Fire Hall No. 1                   | To be determined      |
| McHugh House                      | To be determined      |
| Rouleau House                     | To be determined      |
| St.Mary's Parish Hall/CNR Station | To be determined      |