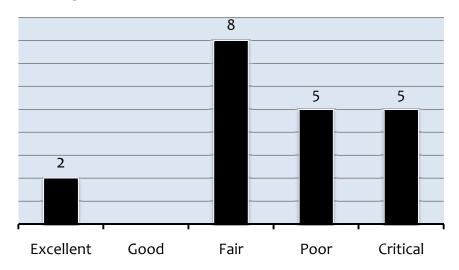

## **2014 HISTORIC BUILDING CONDITIONS**

| Building                          | Condition<br>(2014) | Condition change<br>(2011-2014) |
|-----------------------------------|---------------------|---------------------------------|
| A.E. Cross House                  | Poor                | <b>+</b>                        |
| Armour Block                      | Critical            | <b>+</b>                        |
| Capitol Hill Cottage School       | Critical            | <b>+</b>                        |
| Calgary City Hall                 | Fair                | <b>↑</b>                        |
| Cliff Bungalow School             | Fair                | <b>+</b>                        |
| Colonel Walker House              | Fair                | <b>+</b>                        |
| Eau Claire & Bow River Lumber     | Poor                | <b>+</b>                        |
| Edworthy House                    | Poor                | <b>+</b>                        |
| Fire Hall No. 1                   | Poor                | <b>+</b>                        |
| Fire Hall No. 2                   | Excellent           | <b>↑</b>                        |
| Grand Trunk Cottage School        | Fair                | <b>+</b>                        |
| Hillhurst Cottage School          | Fair                | -                               |
| Holy Angels School                | Fair                | •                               |
| North Mount Pleasant School       | Critical            | -                               |
| Reader Rock Garden Residence      | Excellent           | <b>†</b>                        |
| Rouleau House                     | Critical            | <b>+</b>                        |
| St.Mary's Parish Hall/CNR Station | Fair                | <b>\</b>                        |
| Union Cemetery Caretakers Cottage | Fair                | •                               |
| Union Cemetery Mortuary           | Poor                | •                               |
| Y.W.C.A.                          | Critical            | •                               |