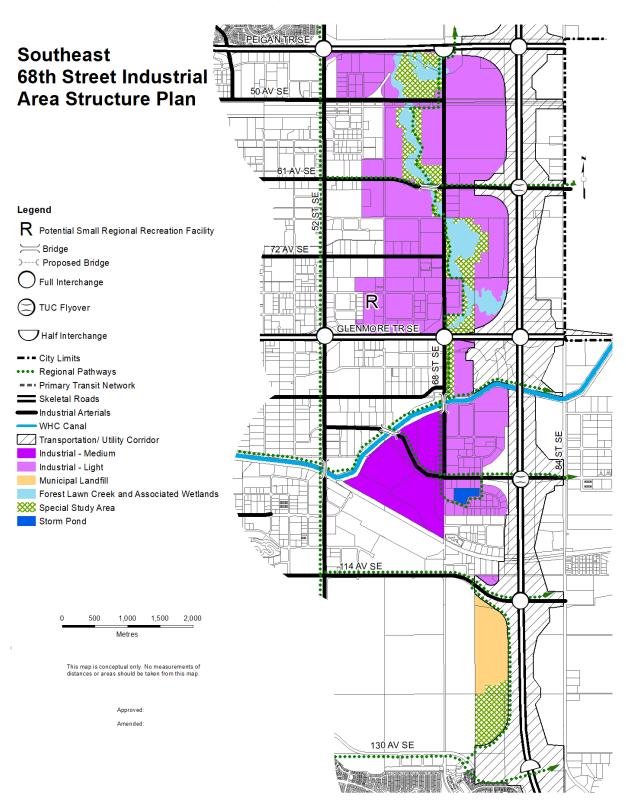

## Proposed Amendments to the Southeast 68 Street Industrial Area Structure Plan

- 1. The Southeast 68 Street Industrial Area Structure Plan attached to and forming part of Bylaw 27P2010, as amended, is hereby further amended as follows:
  - (a) Delete the existing Map 3 entitled 'Land Use Concept' and replace with the revised Map 3 entitled 'Land Use Concept', attached as Schedule 'A'.
  - (b) Delete the existing Map 6 entitled 'Transportation Network' and replace with the revised Map 6 entitled 'Transportation Network', attached as Schedule 'B'.

## Schedule A

Revised Map 3 - 'Land Use Concept'

ISC: UNRESTRICTED Page 2 of 3