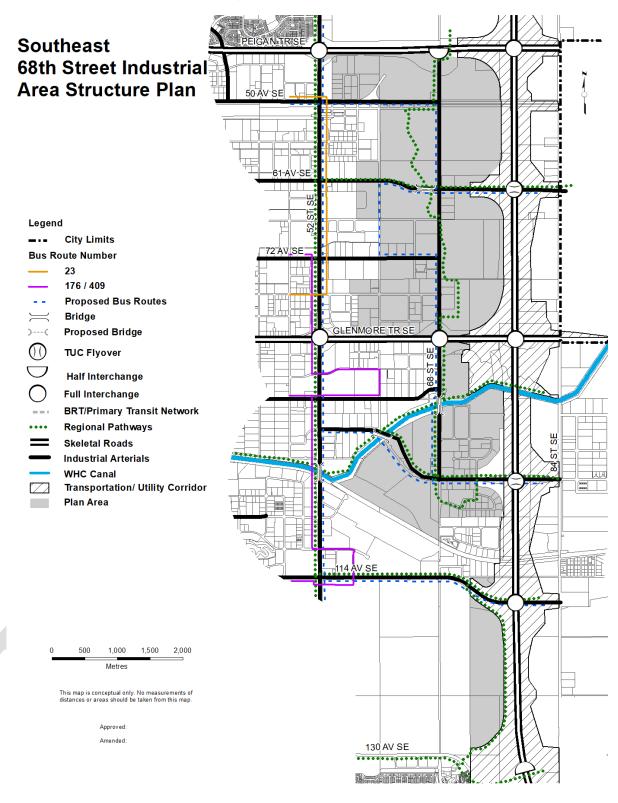

## Proposed Amendments to the Southeast 68 Street Industrial Area Structure Plan

- 1. The Southeast 68 Street Industrial Area Structure Plan attached to and forming part of Bylaw 27P2010, as amended, is hereby further amended as follows:
  - (a) Delete the existing Map 3 entitled 'Land Use Concept' and replace with the revised Map 3 entitled 'Land Use Concept', attached as Schedule 'A'.
  - (b) Delete the existing Map 6 entitled 'Transportation Network' and replace with the revised Map 6 entitled 'Transportation Network', attached as Schedule 'B'.

## Schedule B

Revised Map 6 – 'Transportation Network'

ISC: UNRESTRICTED Page 3 of 3