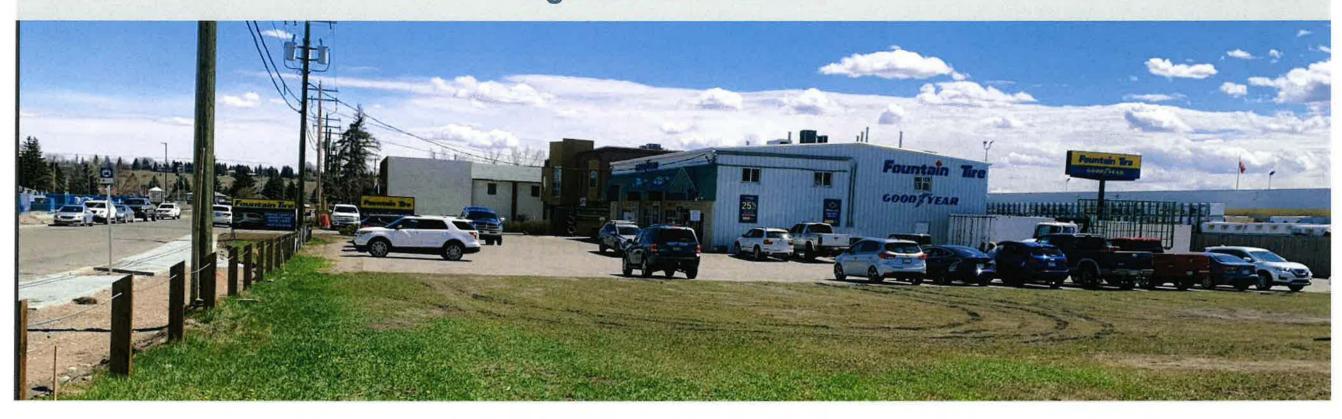

### Public Hearing of Council Agenda Item: 7.2.11



# LOC2022-0125 / CPC2024-0263 Road Closure & Land Use Amendment

May 7, 2024

CITY OF CALGARY RECEIVED IN COUNCIL CHAMBER MAY 07 2024 ITEM: 7.2.11 CPC2024-0203 Distrib-Presentation CITY CLERK'S DEPARTMENT

# **Calgary Planning Commission's Recommendation:**

That Council:

- Give three readings to Proposed Closure Bylaw 3C2024 of 0.06 hectares ± (0.15 acres ±) of road (Plan 2410316, Area 'A'), adjacent to 6939 – 32 Avenue NW, with conditions (Attachment 2); and
- Give three readings to Proposed Bylaw 150D2024 for the redesignation of 0.30 hectares ± (0.74 acres ±) located at 6939 32 Avenue NW and the closed road (Plan 6478FN, Lots A and B; Plan 2410316, Area 'A') from Direct Control (DC) District and Undesignated Road Right-of-Way to Industrial Commercial (I-C) District.



### Location