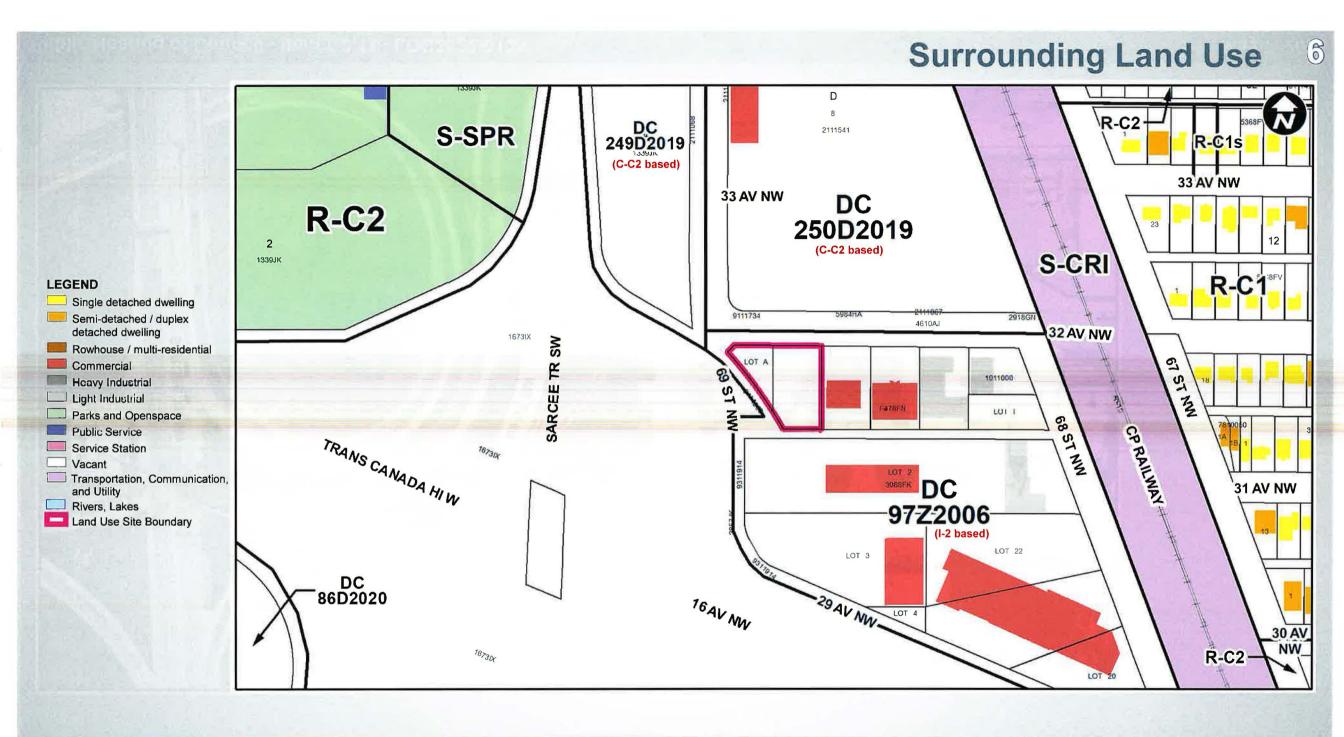

### Location Map – Existing designated lots

Public Hearing of Council - Item 7.2.11 - LOC2022-0125

May 7, 2024