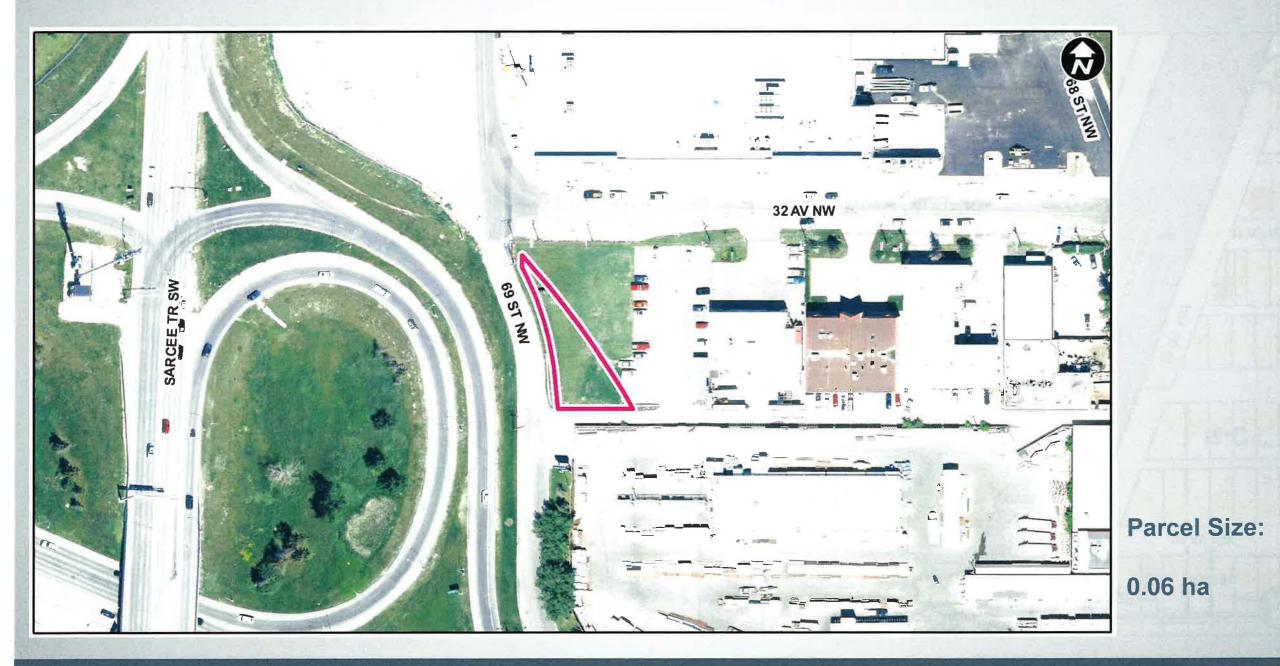

#### Location Map - Proposed Road Closure (Undesignated ROW)

Public Hearing of Council - Item 7.2.11 - LOC2022-0125