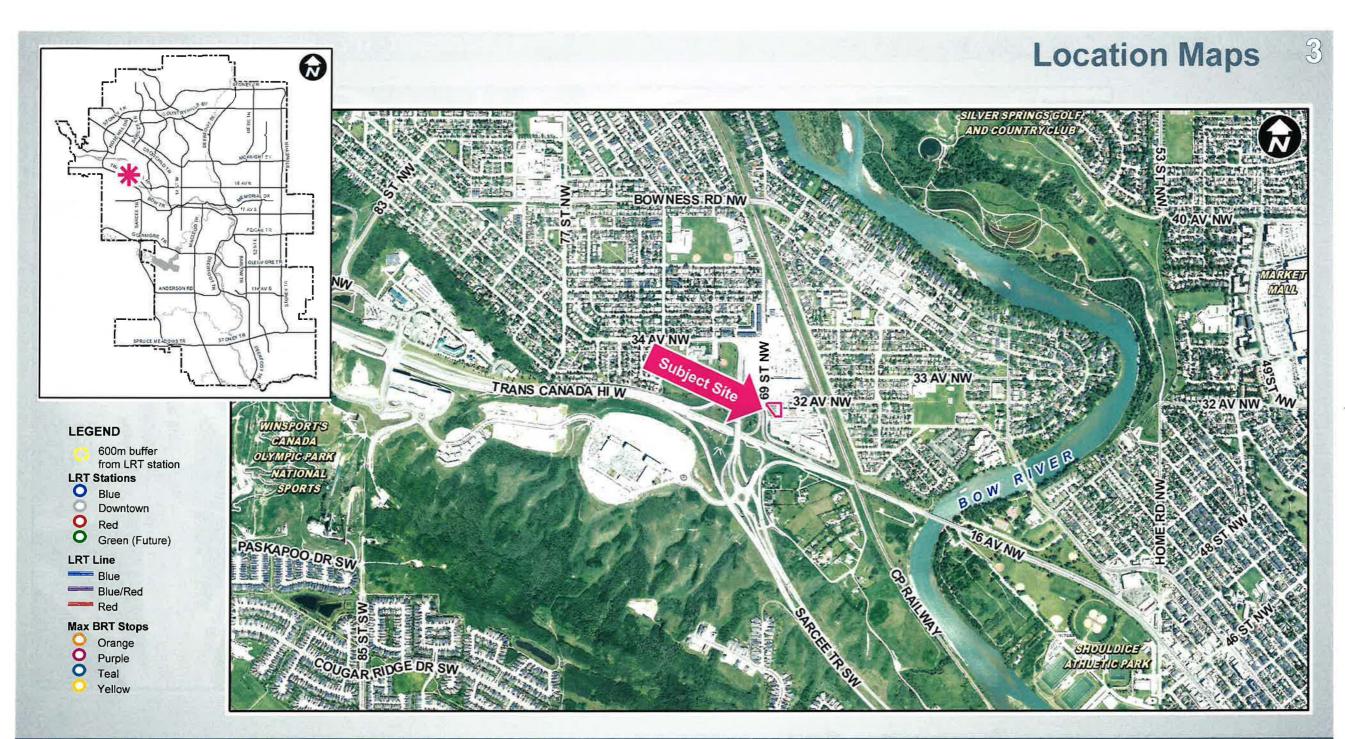

# LOC2022-0125 / CPC2024-0263 Road Closure & Land Use Amendment

May 7, 2024

CITY OF CALGARY RECEIVED IN COUNCIL CHAMBER MAY 07 2024 ITEM: 7.2.11 CPC2024-0203 Distrib-Presentation CITY CLERK'S DEPARTMENT