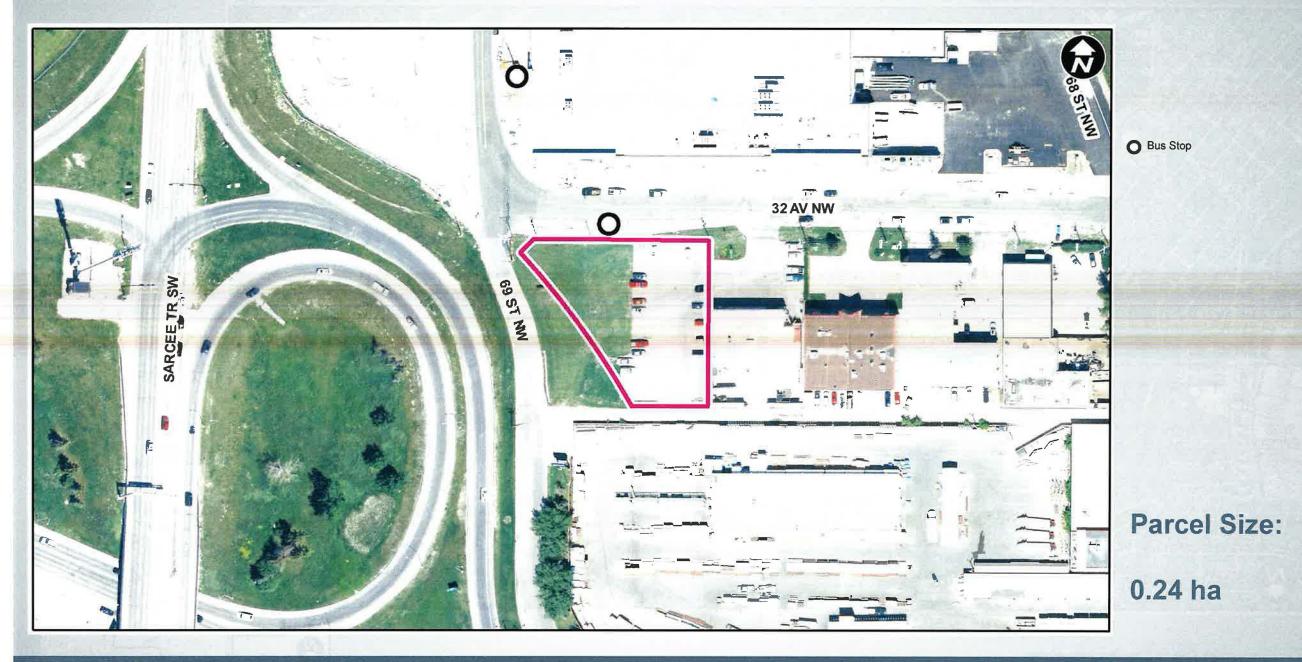

### Location Map – Existing designated lots

Public Hearing of Council - Item 7.2.11 - LOC2022-0125

May 7, 2024