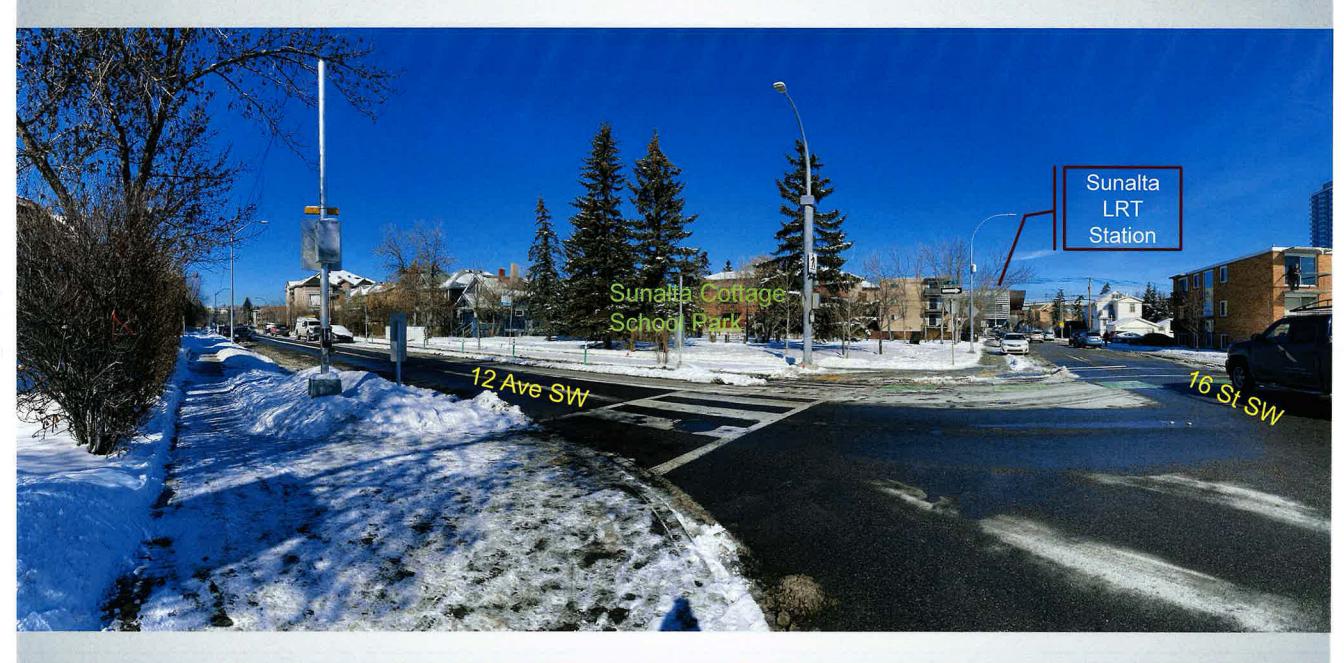

5

#### Sunalta **Area Redevelopment Plan**

Fig. 2

**Land Use Policy** 



distances or areas should be taken from this map.



**Proposed Amendment -**Sunalta ARP:

Change subject site to **Medium Density** 

#### **Calgary Planning Commission's Recommendation:**

#### That Council:

- 1. Give three readings to **Proposed Bylaw 32P2024** for the amendment to the Sunalta Area Redevelopment Plan (Attachment 2); and
- 2. Give three readings to **Proposed Bylaw 148D2024** for the redesignation of 0.21 hectares ± (0.52 acres ±) located at 1707, 1709, 1711, 1713 and 1717 12 Avenue SW (Plan 5380V, Block 218, Lots 11 to 17) from Multi-Residential Contextual Grade-Oriented (M-CGd111) District **to** Multi-Residential Contextual Medium Profile (M-C2f1.5) District.

## **Supplementary Slides**





### Site Photos 13





## DP2023-07409 - Rendering 15