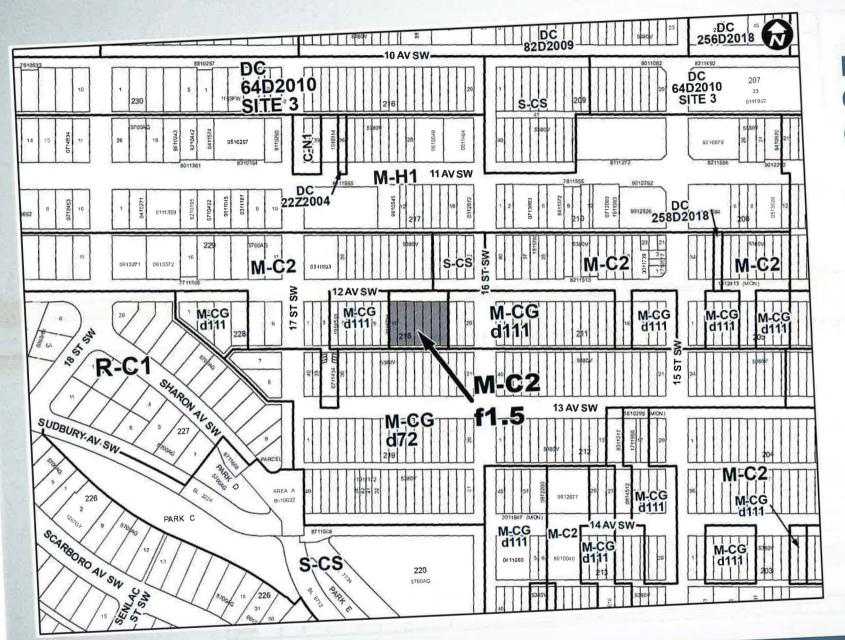

#### That Council:

- 1. Give three readings to **Proposed Bylaw 32P2024** for the amendment to the Sunalta Area Redevelopment Plan (Attachment 2); and
- 2. Give three readings to **Proposed Bylaw 148D2024** for the redesignation of 0.21 hectares ± (0.52 acres ±) located at 1707, 1709, 1711, 1713 and 1717 12 Avenue SW (Plan 5380V, Block 218, Lots 11 to 17) from Multi-Residential Contextual Grade-Oriented (M-CGd111) District **to** Multi-Residential Contextual Medium Profile (M-C2f1.5) District.

LEGEND

O Bus Stop

Parcel Size:

0.21 ha 53.3m x 37.5m

#### Proposed Multi-Residential -**Contextual Medium Profile** (M-C2f1.5) District:

- Allows for multi-residential development of medium height and density
- Maximum height 16 metres (with setback modifiers)
- Maximum floor area Ratio (FAR) - 1.5