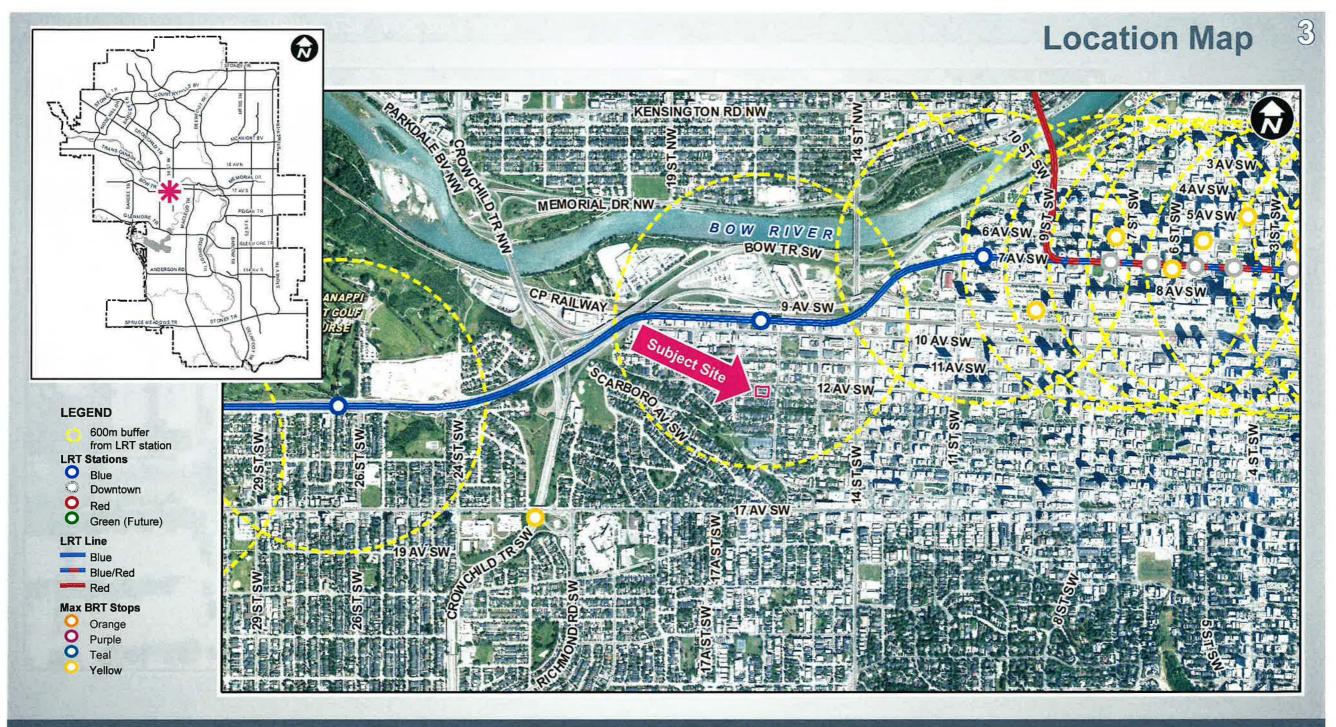

#### That Council:

- 1. Give three readings to **Proposed Bylaw 32P2024** for the amendment to the Sunalta Area Redevelopment Plan (Attachment 2); and
- 2. Give three readings to **Proposed Bylaw 148D2024** for the redesignation of 0.21 hectares ± (0.52 acres ±) located at 1707, 1709, 1711, 1713 and 1717 12 Avenue SW (Plan 5380V, Block 218, Lots 11 to 17) from Multi-Residential Contextual Grade-Oriented (M-CGd111) District **to** Multi-Residential Contextual Medium Profile (M-C2f1.5) District.