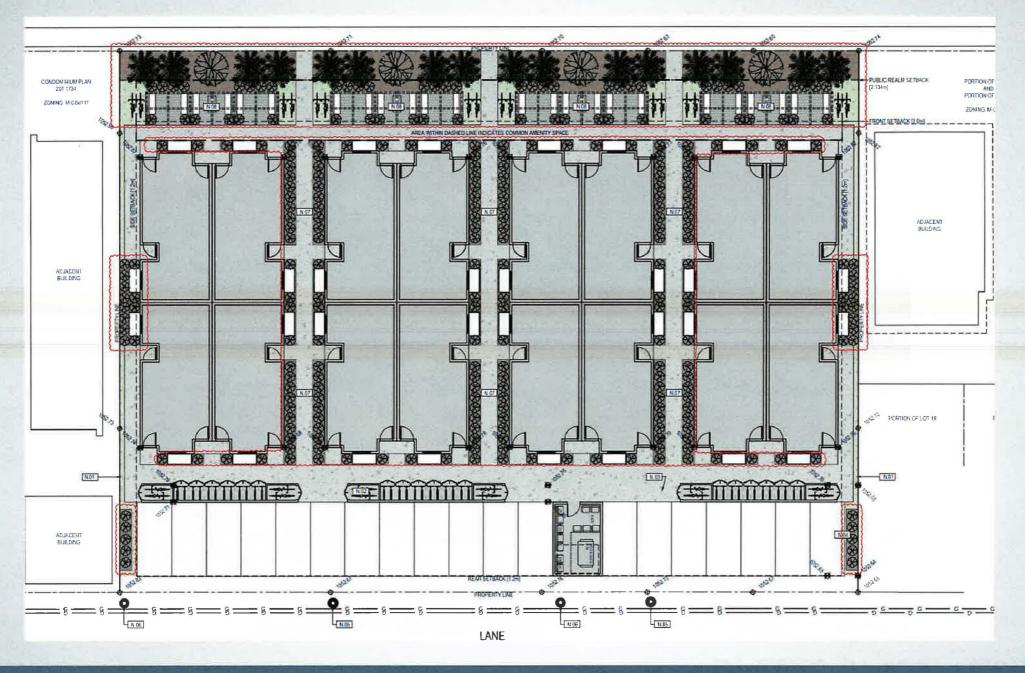

#### Proposed Multi-Residential -**Contextual Medium Profile** (M-C2f1.5) District:

- Allows for multi-residential development of medium height and density
- Maximum height 16 metres (with setback modifiers)
- Maximum floor area Ratio (FAR) - 1.5