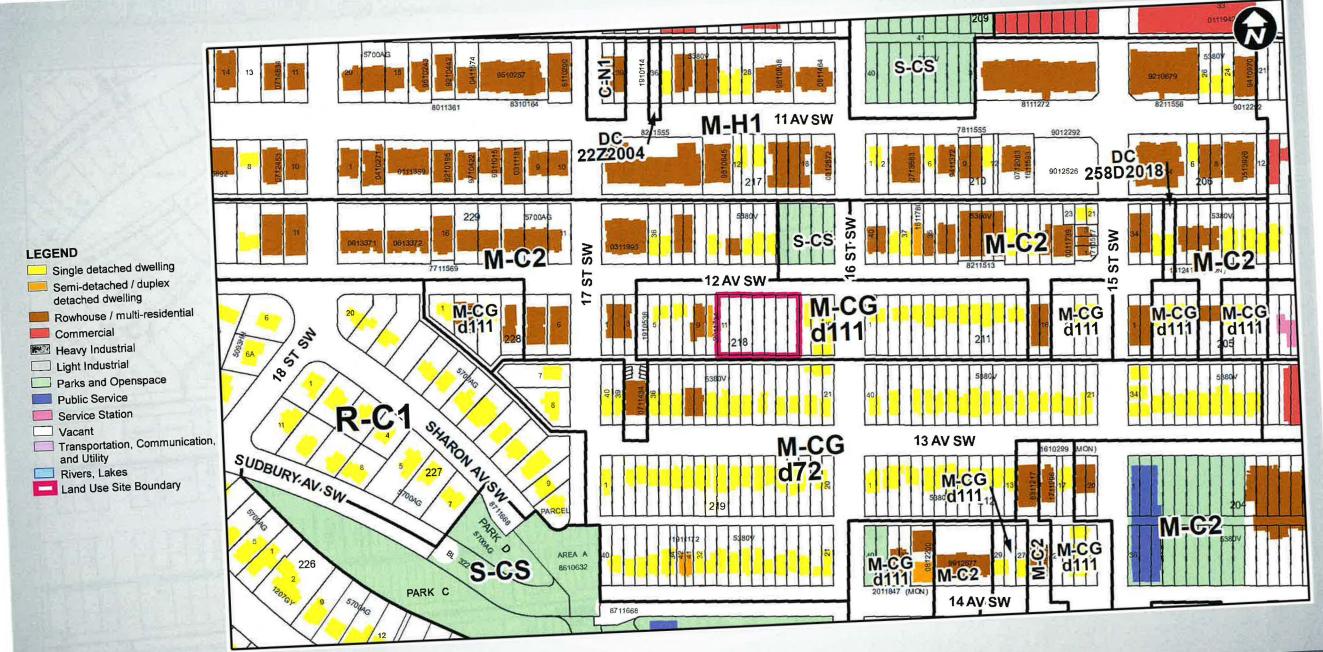

#### That Council:

- 1. Give three readings to **Proposed Bylaw 32P2024** for the amendment to the Sunalta Area Redevelopment Plan (Attachment 2); and
- 2. Give three readings to **Proposed Bylaw 148D2024** for the redesignation of 0.21 hectares ± (0.52 acres ±) located at 1707, 1709, 1711, 1713 and 1717 12 Avenue SW (Plan 5380V, Block 218, Lots 11 to 17) from Multi-Residential Contextual Grade-Oriented (M-CGd111) District **to** Multi-Residential Contextual Medium Profile (M-C2f1.5) District.