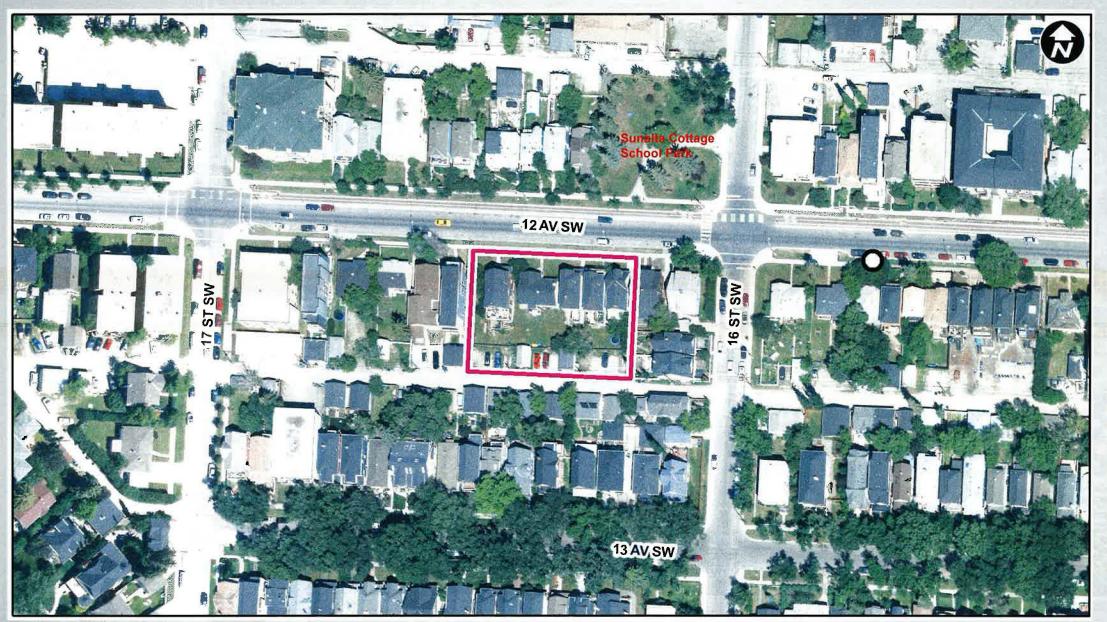

#### That Council:

- 1. Give three readings to **Proposed Bylaw 32P2024** for the amendment to the Sunalta Area Redevelopment Plan (Attachment 2); and
- 2. Give three readings to **Proposed Bylaw 148D2024** for the redesignation of 0.21 hectares ± (0.52 acres ±) located at 1707, 1709, 1711, 1713 and 1717 12 Avenue SW (Plan 5380V, Block 218, Lots 11 to 17) from Multi-Residential Contextual Grade-Oriented (M-CGd111) District **to** Multi-Residential Contextual Medium Profile (M-C2f1.5) District.