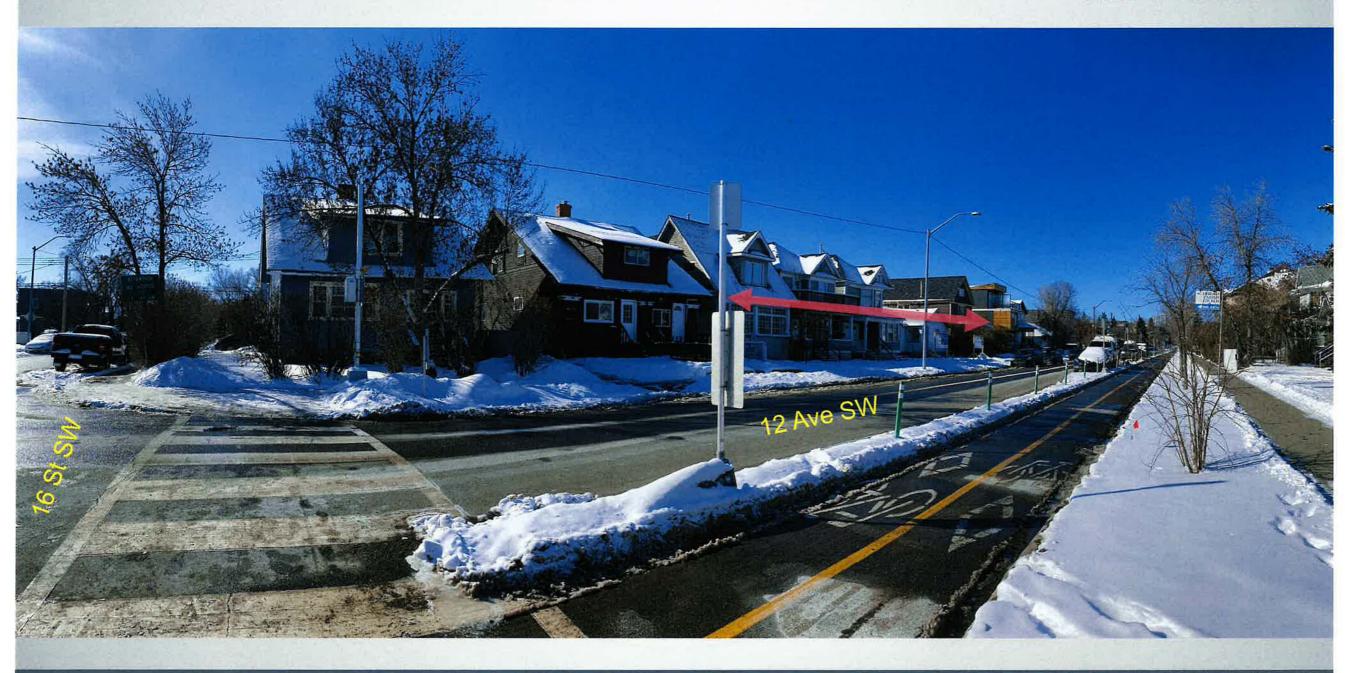

1.5

#### Sunalta **Area Redevelopment Plan**

Fig. 2

**Land Use Policy** 



distances or areas should be taken from this map.



**Proposed Amendment -**Sunalta ARP:

Change subject site to **Medium Density** 

#### **Calgary Planning Commission's Recommendation:**

#### That Council:

- 1. Give three readings to **Proposed Bylaw 32P2024** for the amendment to the Sunalta Area Redevelopment Plan (Attachment 2); and
- 2. Give three readings to **Proposed Bylaw 148D2024** for the redesignation of 0.21 hectares ± (0.52 acres ±) located at 1707, 1709, 1711, 1713 and 1717 12 Avenue SW (Plan 5380V, Block 218, Lots 11 to 17) from Multi-Residential Contextual Grade-Oriented (M-CGd111) District **to** Multi-Residential Contextual Medium Profile (M-C2f1.5) District.

## **Supplementary Slides**





### Site Photos 13





## DP2023-07409 - Rendering 15