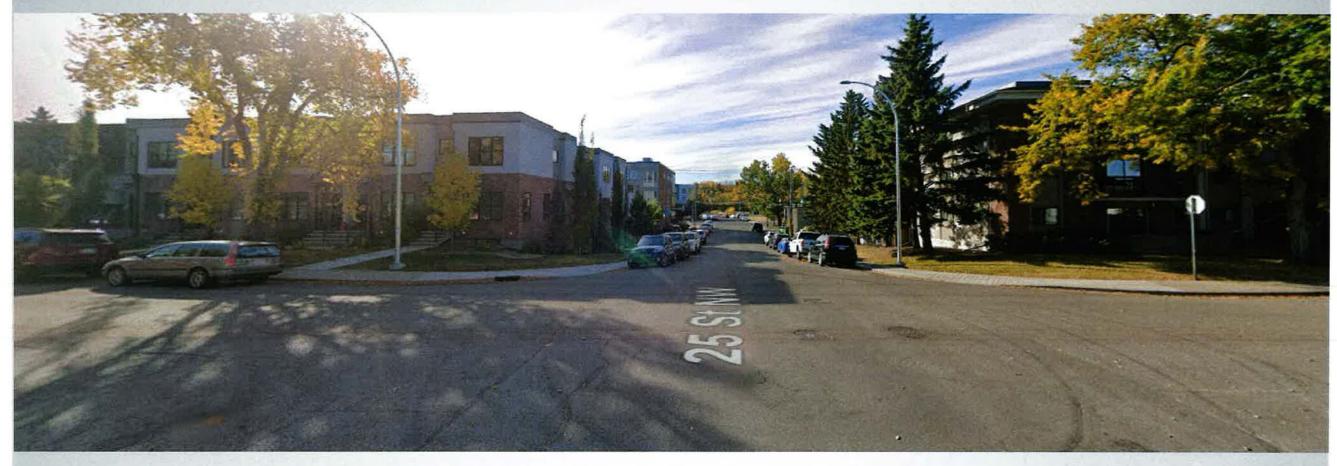

5 ha 15m x 33m

### **Surrounding Land Use**







### Proposed Multi-Residential – Contextual Grade-Oriented (M-CGd80) District:

- Allows for multi-residential development with suites directly adjacent to low-density development
- Maximum building height of 12 metres (approx. 3 storeys)
- Maximum density of 80 units per hectare (4 units, plus suites)

## Calgary Planning Commission's Recommendation:

That Council:

Give three readings to **Proposed Bylaw 147D2024** for the redesignation of 0.05 hectares ± (0.13 acres ±) located at 2624 – 1 Avenue NW (Plan 330AB, Block 5, Lots 10 and 11) from Residential – Contextual One / Two Dwelling (R-C2) District **to** Multi-Residential – Contextual Grade-Oriented (M-CGd80) District.

## **Supplementary Slides**



### Site view from the lane









## MDP Map 1 (Urban Structure) 14



|                                              | R-CG                           | M-CGd80 | M-CG | H-GO                   |
|----------------------------------------------|--------------------------------|---------|------|------------------------|
| Maximum<br>Density                           | 75                             | 80      | 111  | 1.5<br>FAR             |
| Total number of units based on 0.05 hectares | 3.75<br>(rounded<br>down to 3) | 4       | 5    | Based<br>on 1.5<br>FAR |
| Maximum Building Height (m)                  | 11                             | 12      | 12   | 12                     |