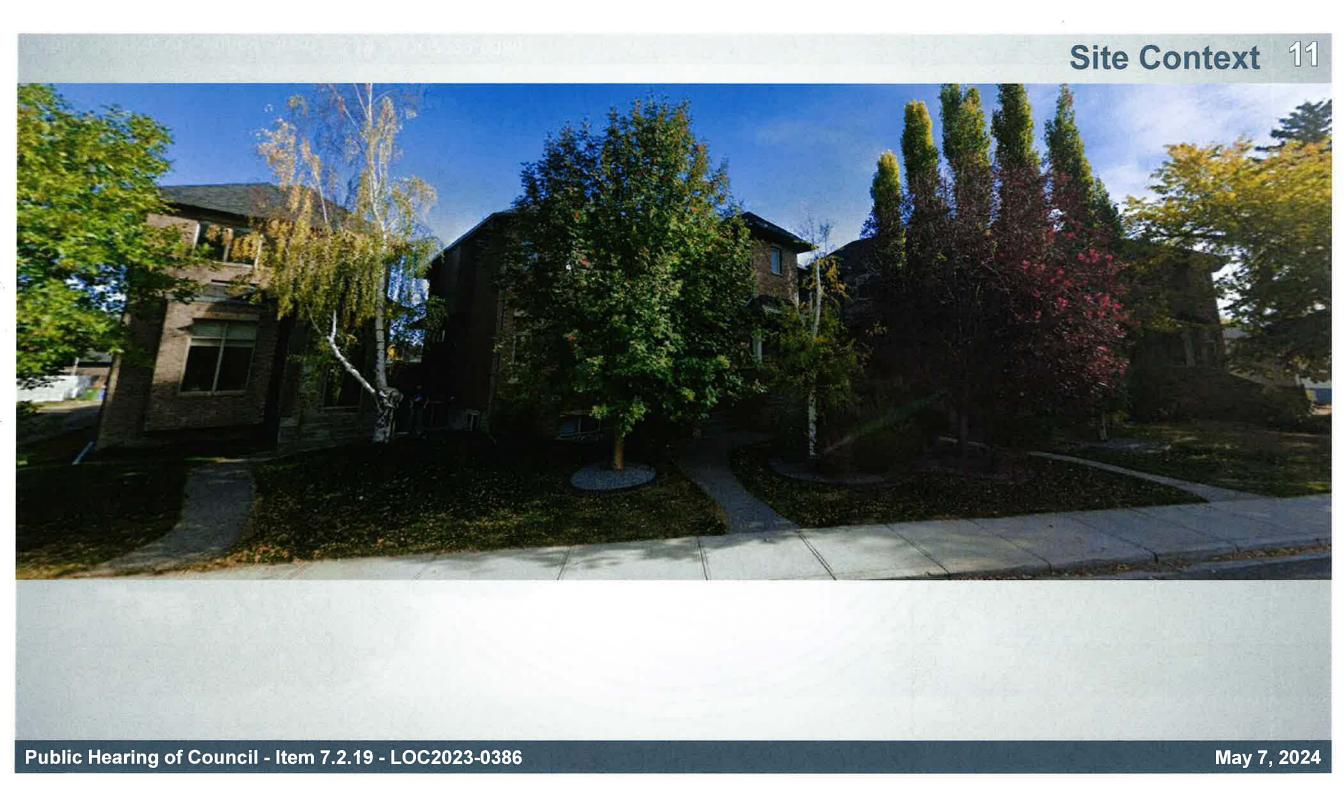

.05 ha 15m x 33m

### **Surrounding Land Use**







### Proposed Multi-Residential – Contextual Grade-Oriented (M-CGd80) District:

- Allows for multi-residential development with suites directly adjacent to low-density development
- Maximum building height of 12 metres (approx. 3 storeys)
- Maximum density of 80 units per hectare (4 units, plus suites)

## Calgary Planning Commission's Recommendation:

That Council:

Give three readings to **Proposed Bylaw 147D2024** for the redesignation of 0.05 hectares ± (0.13 acres ±) located at 2624 – 1 Avenue NW (Plan 330AB, Block 5, Lots 10 and 11) from Residential – Contextual One / Two Dwelling (R-C2) District **to** Multi-Residential – Contextual Grade-Oriented (M-CGd80) District.

## **Supplementary Slides**



### Site view from the lane









## MDP Map 1 (Urban Structure) 14



|                                              | R-CG                           | M-CGd80 | M-CG | H-GO                   |
|----------------------------------------------|--------------------------------|---------|------|------------------------|
| Maximum<br>Density                           | 75                             | 80      | 111  | 1.5<br>FAR             |
| Total number of units based on 0.05 hectares | 3.75<br>(rounded<br>down to 3) | 4       | 5    | Based<br>on 1.5<br>FAR |
| Maximum Building Height (m)                  | 11                             | 12      | 12   | 12                     |