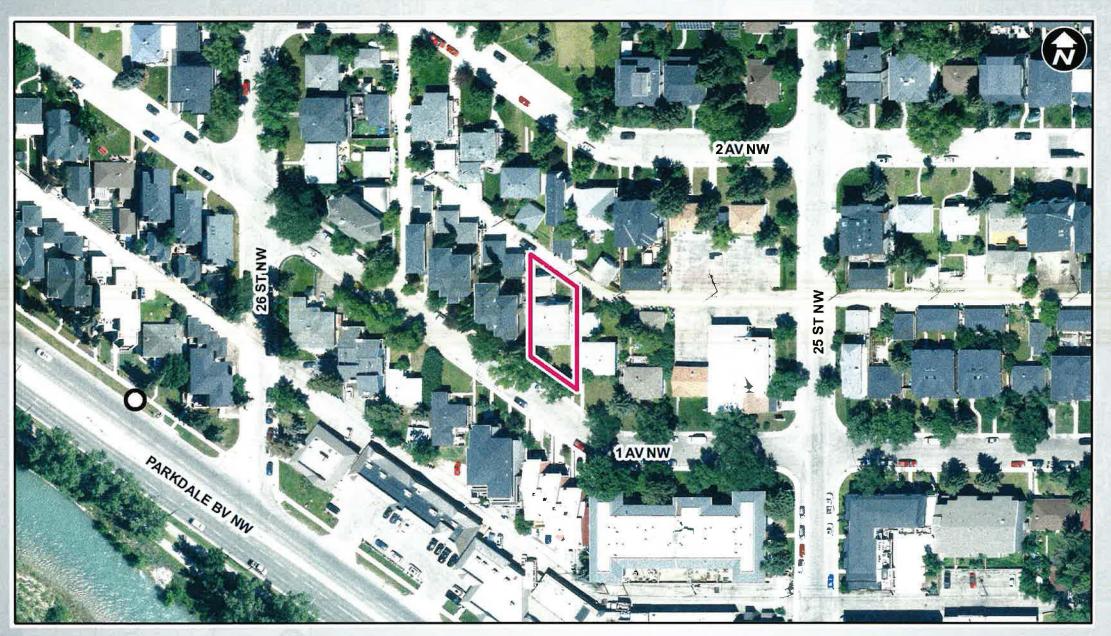

## Calgary Planning Commission's Recommendation:

MAY 9 6 2024

That Council:

Give three readings to **Proposed Bylaw 147D2024** for the redesignation of 0.05 hectares ± (0.13 acres ±) located at 2624 – 1 Avenue NW (Plan 330AB, Block 5, Lots 10 and 11) from Residential – Contextual One / Two Dwelling (R-C2) District **to** Multi-Residential – Contextual Grade-Oriented (M-CGd80) District.

#### **Max BRT Stops**

Purple Teal

Yellow

LEGEND

O Bus Stop

Parcel Size:

0.05 ha 15m x 33m