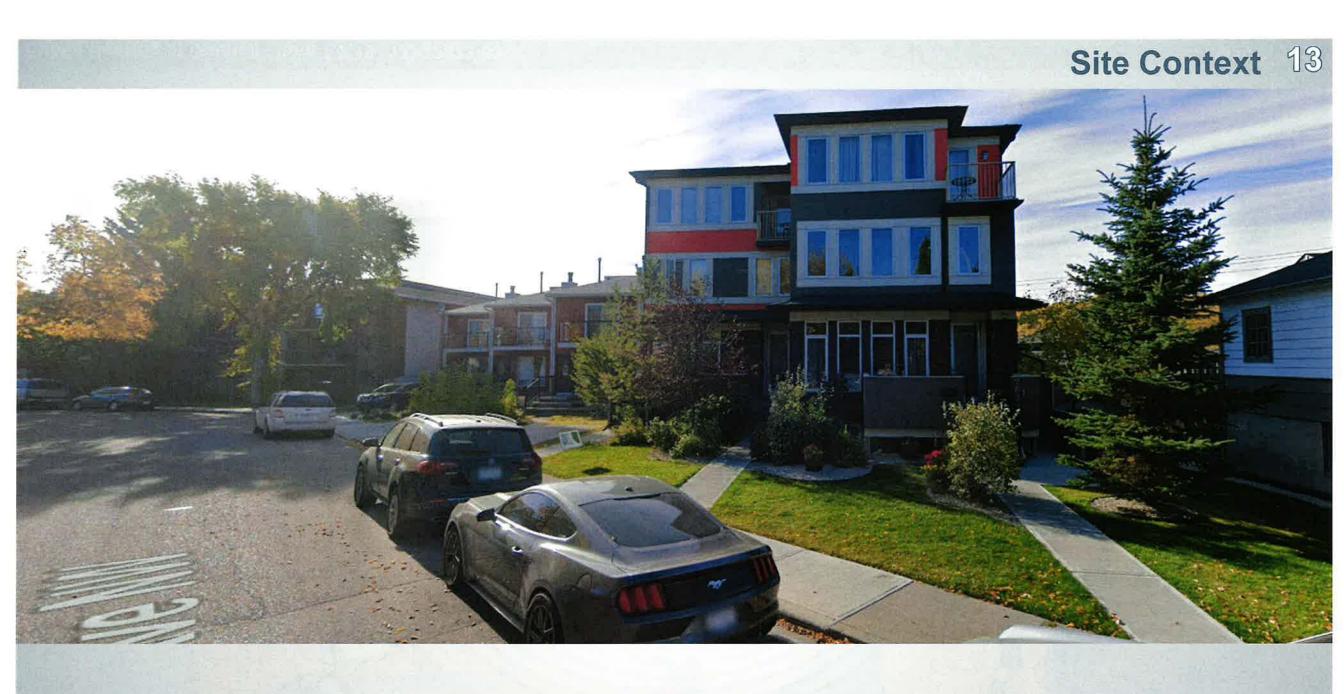

ha 15m x 33m

### **Surrounding Land Use**







### Proposed Multi-Residential – Contextual Grade-Oriented (M-CGd80) District:

- Allows for multi-residential development with suites directly adjacent to low-density development
- Maximum building height of 12 metres (approx. 3 storeys)
- Maximum density of 80 units per hectare (4 units, plus suites)

## Calgary Planning Commission's Recommendation:

That Council:

Give three readings to **Proposed Bylaw 147D2024** for the redesignation of 0.05 hectares ± (0.13 acres ±) located at 2624 – 1 Avenue NW (Plan 330AB, Block 5, Lots 10 and 11) from Residential – Contextual One / Two Dwelling (R-C2) District **to** Multi-Residential – Contextual Grade-Oriented (M-CGd80) District.

## **Supplementary Slides**



### Site view from the lane









## MDP Map 1 (Urban Structure) 14



|                                              | R-CG                           | M-CGd80 | M-CG | H-GO                   |
|----------------------------------------------|--------------------------------|---------|------|------------------------|
| Maximum<br>Density                           | 75                             | 80      | 111  | 1.5<br>FAR             |
| Total number of units based on 0.05 hectares | 3.75<br>(rounded<br>down to 3) | 4       | 5    | Based<br>on 1.5<br>FAR |
| Maximum Building Height (m)                  | 11                             | 12      | 12   | 12                     |