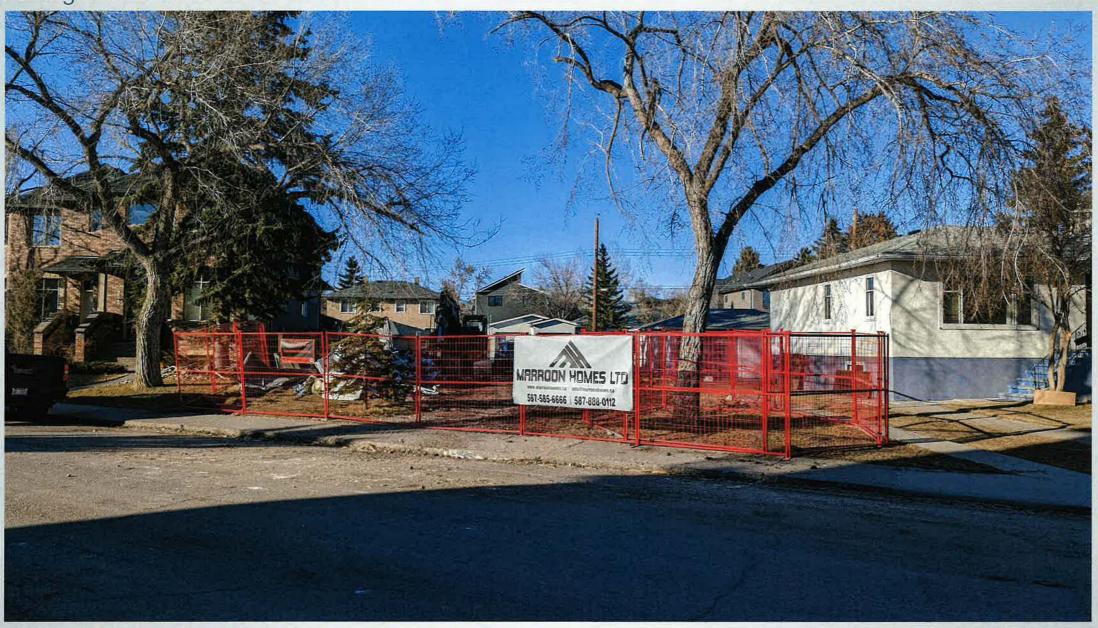

GEND

O Bus Stop

Parcel Size:

0.05 ha 15m x 33m

### **Surrounding Land Use**







### Proposed Multi-Residential – Contextual Grade-Oriented (M-CGd80) District:

- Allows for multi-residential development with suites directly adjacent to low-density development
- Maximum building height of 12 metres (approx. 3 storeys)
- Maximum density of 80 units per hectare (4 units, plus suites)

## Calgary Planning Commission's Recommendation:

That Council:

Give three readings to **Proposed Bylaw 147D2024** for the redesignation of 0.05 hectares ± (0.13 acres ±) located at 2624 – 1 Avenue NW (Plan 330AB, Block 5, Lots 10 and 11) from Residential – Contextual One / Two Dwelling (R-C2) District **to** Multi-Residential – Contextual Grade-Oriented (M-CGd80) District.

## **Supplementary Slides**



### Site view from the lane









## MDP Map 1 (Urban Structure) 14



|                                              | R-CG                           | M-CGd80 | M-CG | H-GO                   |
|----------------------------------------------|--------------------------------|---------|------|------------------------|
| Maximum<br>Density                           | 75                             | 80      | 111  | 1.5<br>FAR             |
| Total number of units based on 0.05 hectares | 3.75<br>(rounded<br>down to 3) | 4       | 5    | Based<br>on 1.5<br>FAR |
| Maximum Building Height (m)                  | 11                             | 12      | 12   | 12                     |