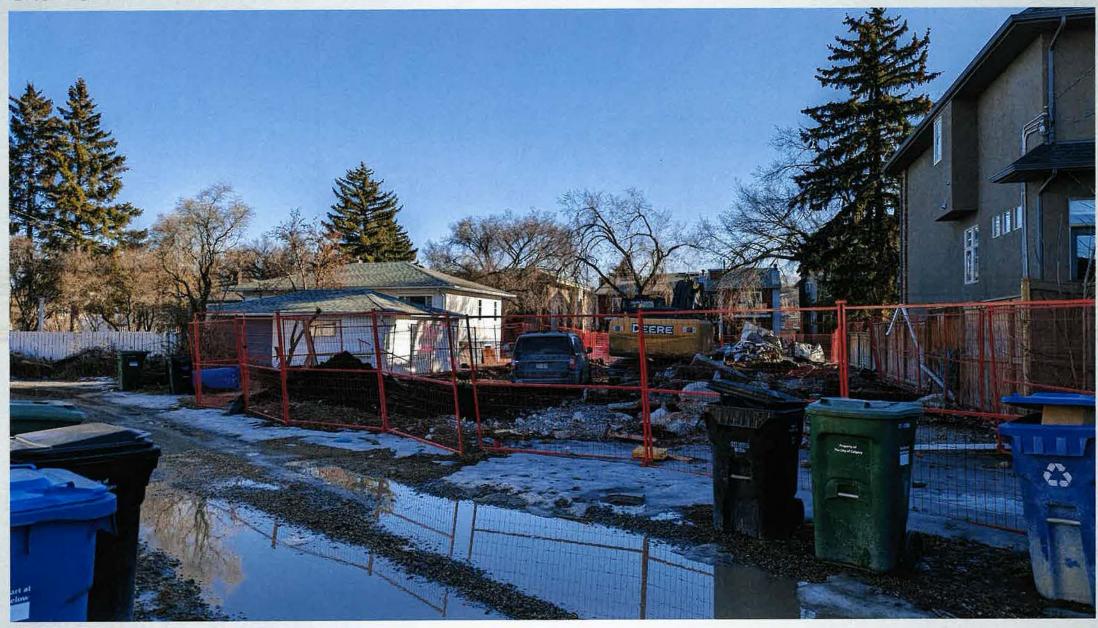

0.05 ha 15m x 33m

### **Surrounding Land Use**







### Proposed Multi-Residential – Contextual Grade-Oriented (M-CGd80) District:

- Allows for multi-residential development with suites directly adjacent to low-density development
- Maximum building height of 12 metres (approx. 3 storeys)
- Maximum density of 80 units per hectare (4 units, plus suites)

## Calgary Planning Commission's Recommendation:

That Council:

Give three readings to **Proposed Bylaw 147D2024** for the redesignation of 0.05 hectares ± (0.13 acres ±) located at 2624 – 1 Avenue NW (Plan 330AB, Block 5, Lots 10 and 11) from Residential – Contextual One / Two Dwelling (R-C2) District **to** Multi-Residential – Contextual Grade-Oriented (M-CGd80) District.

## **Supplementary Slides**



### Site view from the lane









## MDP Map 1 (Urban Structure) 14



|                                              | R-CG                           | M-CGd80 | M-CG | H-GO                   |
|----------------------------------------------|--------------------------------|---------|------|------------------------|
| Maximum<br>Density                           | 75                             | 80      | 111  | 1.5<br>FAR             |
| Total number of units based on 0.05 hectares | 3.75<br>(rounded<br>down to 3) | 4       | 5    | Based<br>on 1.5<br>FAR |
| Maximum Building Height (m)                  | 11                             | 12      | 12   | 12                     |