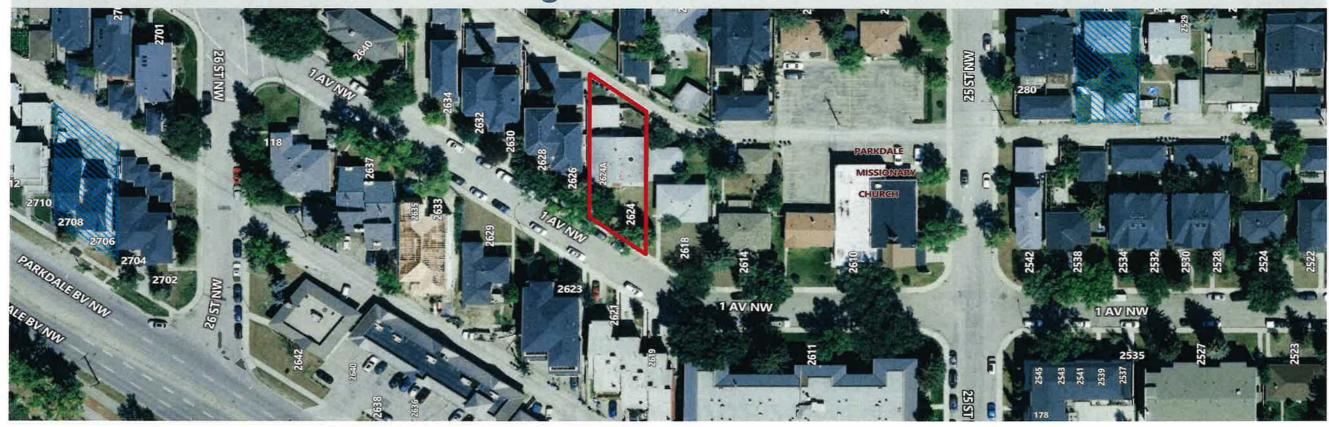

## Calgary Planning Commission's Recommendation:

MAY 9 6 2024

That Council:

Give three readings to **Proposed Bylaw 147D2024** for the redesignation of 0.05 hectares ± (0.13 acres ±) located at 2624 – 1 Avenue NW (Plan 330AB, Block 5, Lots 10 and 11) from Residential – Contextual One / Two Dwelling (R-C2) District **to** Multi-Residential – Contextual Grade-Oriented (M-CGd80) District.

#### **Max BRT Stops**

Purple Teal

Yellow

LEGEND

O Bus Stop

Parcel Size:

0.05 ha 15m x 33m

### **Surrounding Land Use**