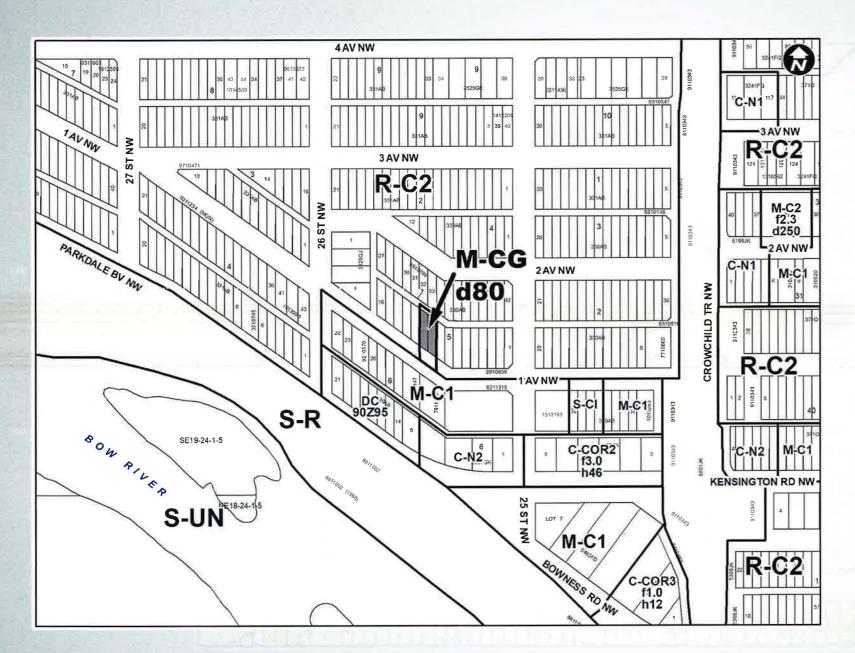

## Calgary Planning Commission's Recommendation:

MAY 9 6 2024

That Council:

Give three readings to **Proposed Bylaw 147D2024** for the redesignation of 0.05 hectares ± (0.13 acres ±) located at 2624 – 1 Avenue NW (Plan 330AB, Block 5, Lots 10 and 11) from Residential – Contextual One / Two Dwelling (R-C2) District **to** Multi-Residential – Contextual Grade-Oriented (M-CGd80) District.

## Calgary Planning Commission's Recommendation:

That Council:

Give three readings to **Proposed Bylaw 147D2024** for the redesignation of 0.05 hectares ± (0.13 acres ±) located at 2624 – 1 Avenue NW (Plan 330AB, Block 5, Lots 10 and 11) from Residential – Contextual One / Two Dwelling (R-C2) District **to** Multi-Residential – Contextual Grade-Oriented (M-CGd80) District.