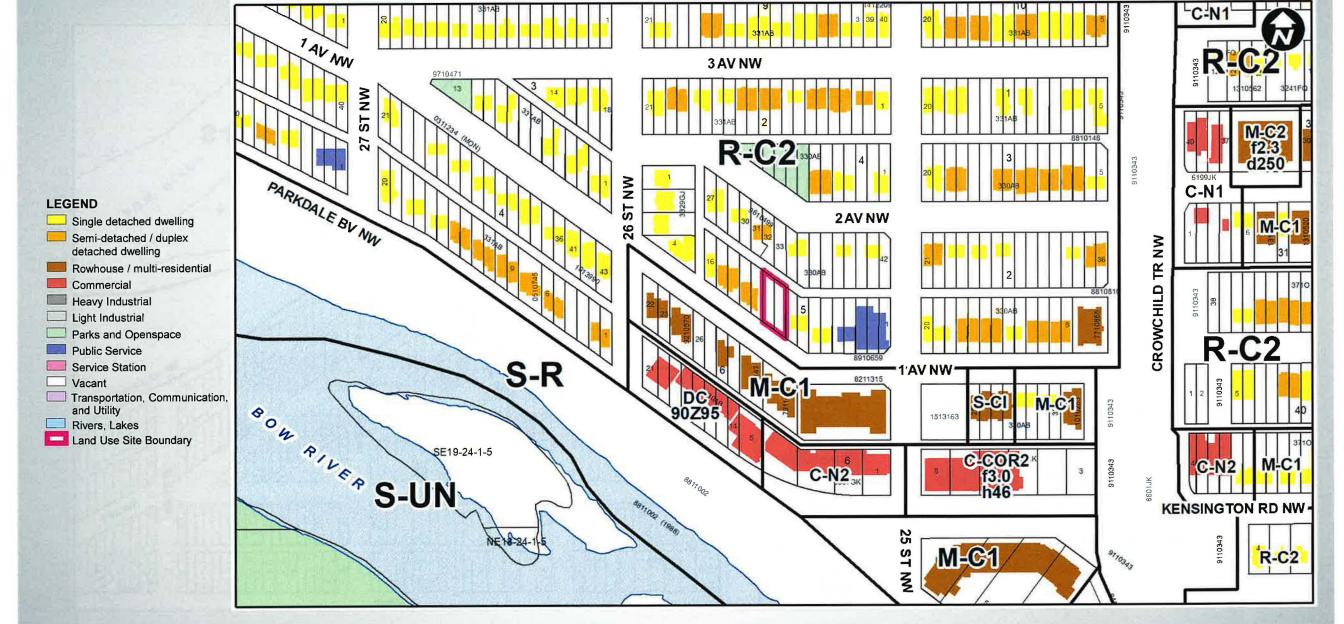

RECEIVED
IN COUNCIL CHAMBER

MAY 07 2024

TEM: 7-2, 19 CPC2014 ~ 0347
D'STO -PESSENT-STON
CITY CLERK'S DEPARTMENT

ISC: Unrestricted

## Calgary Planning Commission's Recommendation:

MAY 9 6 2024

That Council:

Give three readings to **Proposed Bylaw 147D2024** for the redesignation of 0.05 hectares ± (0.13 acres ±) located at 2624 – 1 Avenue NW (Plan 330AB, Block 5, Lots 10 and 11) from Residential – Contextual One / Two Dwelling (R-C2) District **to** Multi-Residential – Contextual Grade-Oriented (M-CGd80) District.



### LEGEND

600m buffer from LRT station

#### **LRT Stations**

Blue

Downtown

Red

Green (Future)

#### **LRT Line**

Blue/Red Red

#### **Max BRT Stops**



Purple Teal

Yellow





LEGEND

O Bus Stop

Parcel Size:

0.05 ha 15m x 33m

### **Surrounding Land Use**







### Proposed Multi-Residential – Contextual Grade-Oriented (M-CGd80) District:

- Allows for multi-residential development with suites directly adjacent to low-density development
- Maximum building height of 12 metres (approx. 3 storeys)
- Maximum density of 80 units per hectare (4 units, plus suites)

## Calgary Planning Commission's Recommendation:

That Council:

Give three readings to **Proposed Bylaw 147D2024** for the redesignation of 0.05 hectares ± (0.13 acres ±) located at 2624 – 1 Avenue NW (Plan 330AB, Block 5, Lots 10 and 11) from Residential – Contextual One / Two Dwelling (R-C2) District **to** Multi-Residential – Contextual Grade-Oriented (M-CGd80) District.

## **Supplementary Slides**



### Site view from the lane









## MDP Map 1 (Urban Structure) 14



|