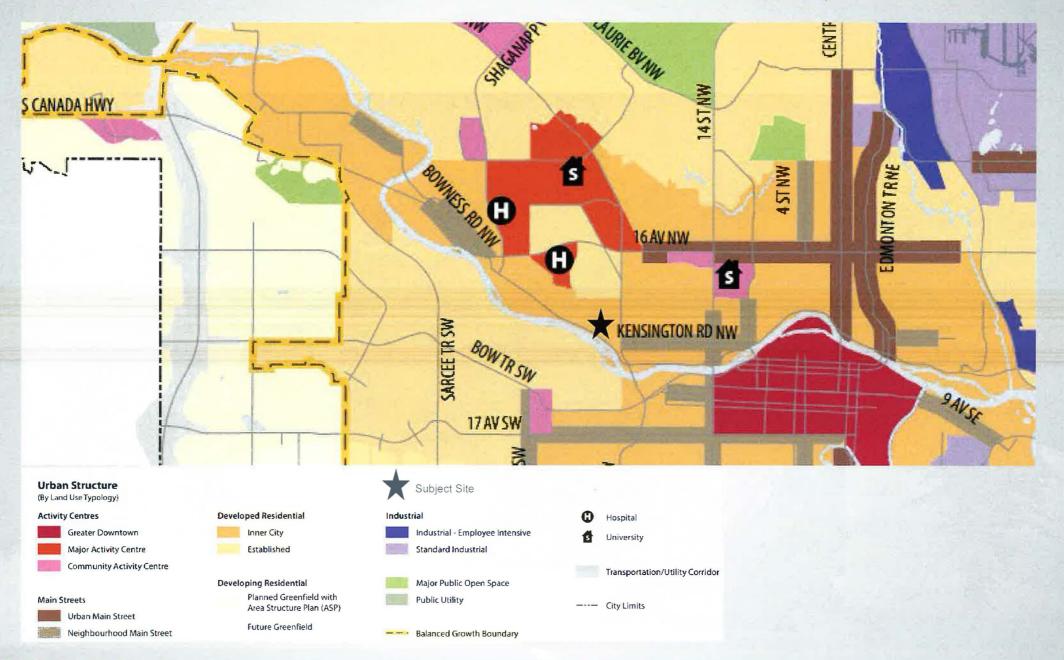

## MDP Map 1 (Urban Structure) 14

|                                              | R-CG                           | M-CGd80 | M-CG | H-GO                   |
|----------------------------------------------|--------------------------------|---------|------|------------------------|
| Maximum<br>Density                           | 75                             | 80      | 111  | 1.5<br>FAR             |
| Total number of units based on 0.05 hectares | 3.75<br>(rounded<br>down to 3) | 4       | 5    | Based<br>on 1.5<br>FAR |
| Maximum Building Height (m)                  | 11                             | 12      | 12   | 12                     |