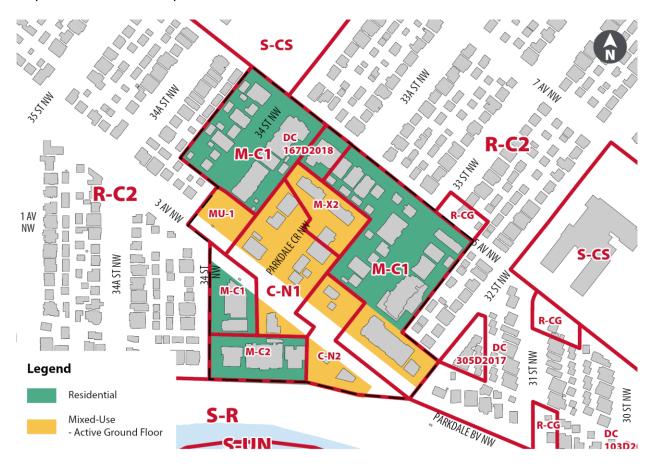

# NOW, THEREFORE, THE COUNCIL OF THE CITY OF CALGARY ENACTS AS FOLLOWS:

- 1. The Parkdale Neighbourhood Activity Centre Area Redevelopment Plan attached to and forming part of Bylaw 39P2013, as amended, is hereby further amended as follows:
  - (a) Delete existing Map 2 entitled 'Land Use Concept' and replace with revised Map 2 entitled 'Land Use Concept' attached as Schedule 'A'.
  - (b) In Section 1.12 Urban Design, Policy 1 d), after the first sentence add the following: "For the site at 3416 3 Avenue NW, development should not be more than 6 storeys (28 metres) in height."
  - (c) In Section 1.12 Urban Design, delete Policy 1 g) and renumber the subsequent policy.

## **SCHEDULE A**

Map 2: Land Use Concept