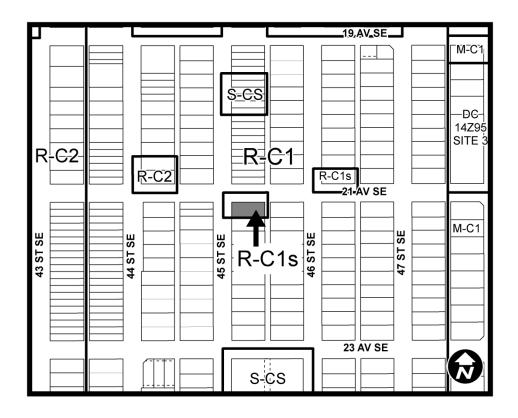

# NOW, THEREFORE, THE COUNCIL OF THE CITY OF CALGARY ENACTS AS

1. The Land Use Bylaw, being Bylaw 1P2007 of the City of Calgary, is hereby amended by deleting that portion of the Land Use District Map shown as shaded on Schedule "A" to this Bylaw and substituting therefor that portion of the Land Use District Map shown as shaded on Schedule "B" to this Bylaw, including any land use designation, or specific land uses and development guidelines contained in the said Schedule "B".

## SCHEDULE B