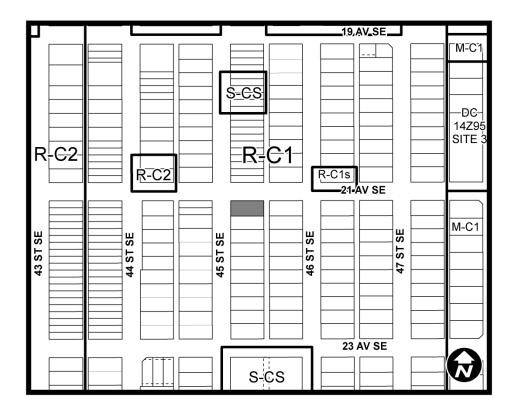

# NOW, THEREFORE, THE COUNCIL OF THE CITY OF CALGARY ENACTS AS

1. The Land Use Bylaw, being Bylaw 1P2007 of the City of Calgary, is hereby amended by deleting that portion of the Land Use District Map shown as shaded on Schedule "A" to this Bylaw and substituting therefor that portion of the Land Use District Map shown as shaded on Schedule "B" to this Bylaw, including any land use designation, or specific land uses and development guidelines contained in the said Schedule "B".

# SCHEDULE A

### AMENDMENT LOC2016-0188 BYLAW NUMBER 284D2016