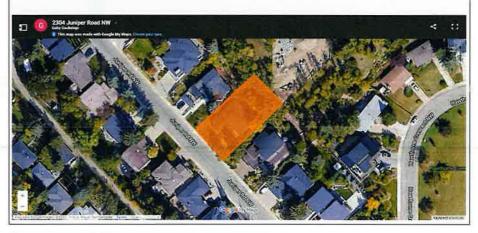

## 2304 Juniper Rd NW

### Application Context:

- Hounsfield Heights / Briar Hill
- Predominantly R-C1
- Within 250m of Crowchild Tr NW
- NW of Grasshopper Hill Park
- · Near a variety of restaurants, retail, and other commercial uses

#### PROJECT LOCATION

The project site is located in the neighborhood of Hounsfield Heights / Briar Hill and is situated among law-density residential development, all designated as R-C1. It is within 250 meters of Crowchild Trail NW, which is part of Calgary's Primary Transit Network. The site is northwest of Grasshopper Hill Park and is near a variety of restaurants, retail, and other commercial uses.