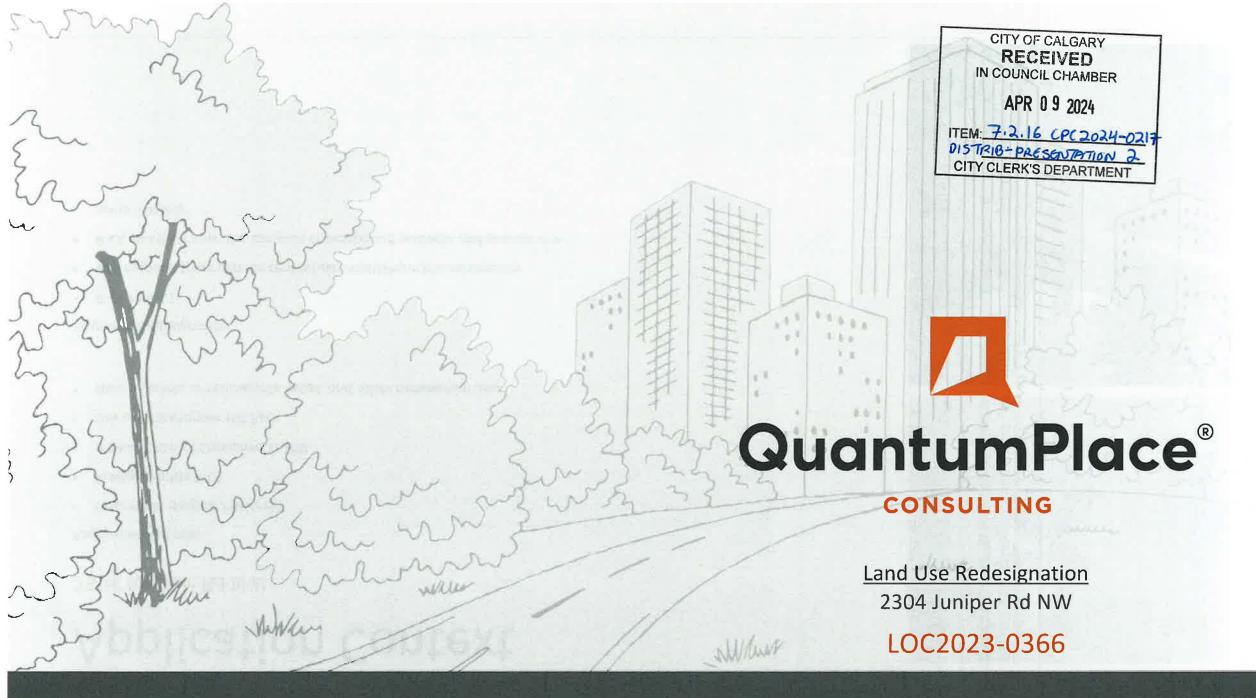

### Application Context:

- Hounsfield Heights / Briar Hill
- Predominantly R-C1
- Within 250m of Crowchild Tr NW
- NW of Grasshopper Hill Park
- · Near a variety of restaurants, retail, and other commercial uses

### **Proposed Redesignation**

- R-C1 to R-C2
- Will respond to a need for contextual sensitivity in the community
- R-C1 and R-C2 have the same lot coverage and setbacks and provide the same massing