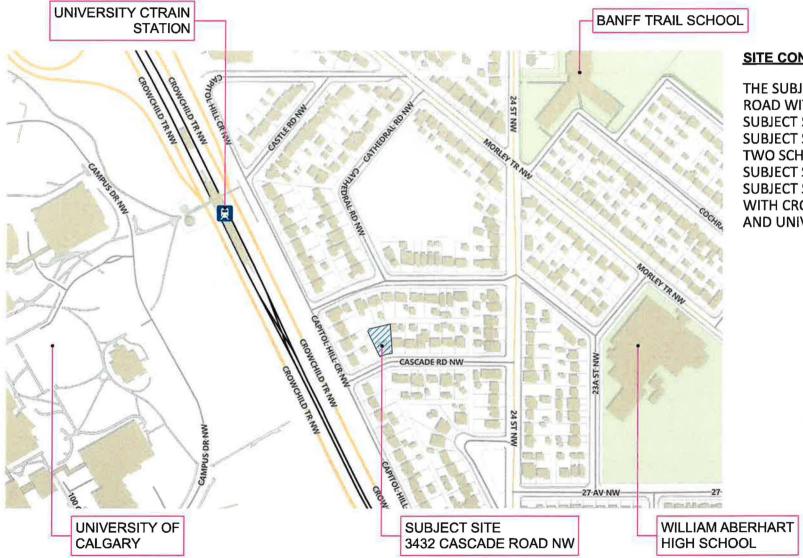

### **SITE CONTEXT**

THE SUBJECT SITE LOCATED MID-BLOCK ON CASCADE ROAD WITH A TOTAL AREA OF 766.25M2. NORTH OF SUBJECT SITE ARE MAINLY RC2 AND A PARK, WEST OF SUBJECT SITE ALONG 24 STREET ARE MAINLY RCG WITH TWO SCHOOLS WITHIN WALKING DISTANCE. SOUTH OF SUBJECT SITE ARE MIXTURE OF RC2 AND RCG. WEST OF SUBJECT SITE ARE MIXTURE OF HGO AND RC2. ALONG WITH CROWCHILD TRAIL, UNIVERSITY TRAIN STATION AND UNIVERSITY OF CALGARY.