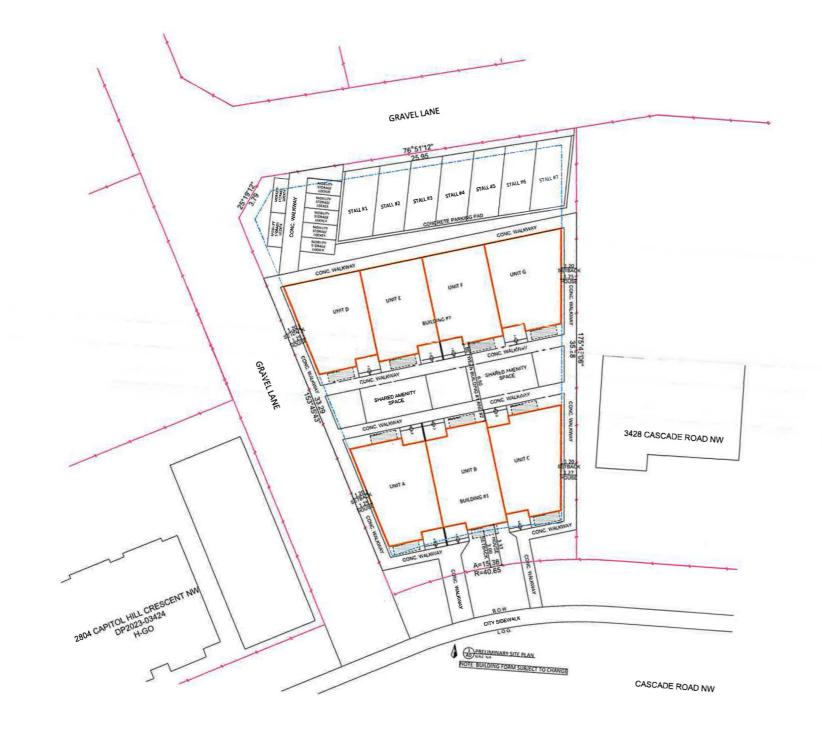

# PRELIMINARY SITEPLAN

THE SUBJECT SITE LOCATED MID-BLOCK ON CASCADE ROAD WITH A TOTAL AREA OF 766.25M2. LANE AT NORTH AND WEST OF PROPERTY. THE SITE PROPOSES 7 UNITS WITH 7 BASEMENT SUITES. 7 PARKING STALL AND ALL REQUIRED LOCKERS AT REAR LANE (NORTH).