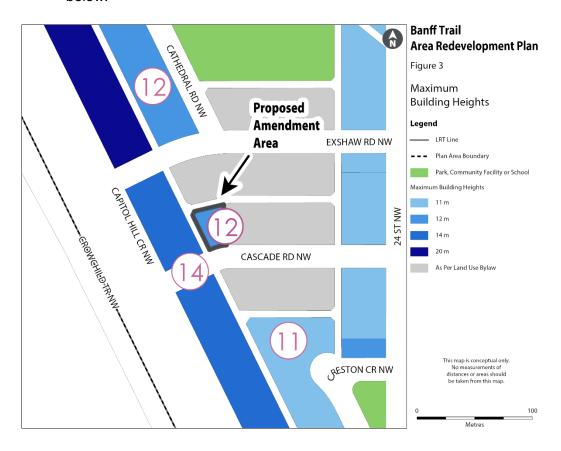

## **BYLAW NUMBER 15P2024**

(b) Amend Figure 3 entitled 'Maximum Building Heights' by changing 0.08 hectares ± (0.19 acres ±) located at 3432 Cascade Road NW, (Plan 2846GW, Block 4, Lot 20) from 'As Per Land Use Bylaw' to '12 m' as generally illustrated in the sketch below: