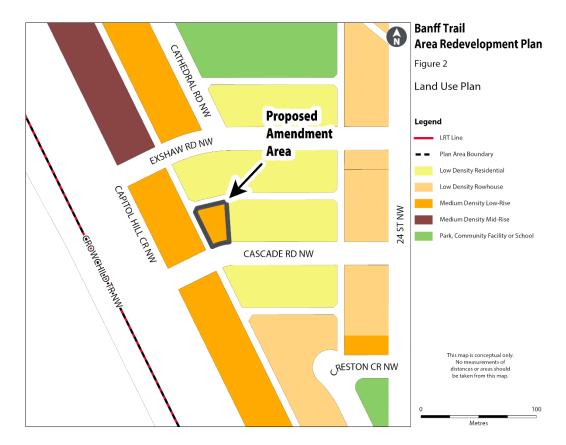

## NOW, THEREFORE, THE COUNCIL OF THE CITY OF CALGARY ENACTS AS FOLLOWS:

- 1. The Banff Trail Area Redevelopment Plan attached to and forming part of Bylaw 7P86, as amended, is hereby further amended as follows:
  - (a) Amend Figure 2 entitled 'Land Use Plan' by changing 0.08 hectares ± (0.19 acres ±) located at 3432 Cascade Road NW, (Plan 2846GW, Block 4, Lot 20) from 'Low Density Rowhouse' to 'Medium Density Low-Rise' as generally illustrated in the sketch below: