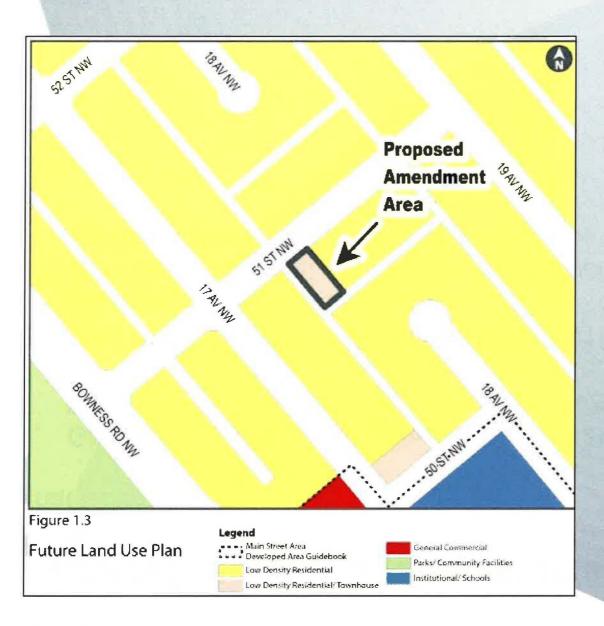

#### **Proposed Land Use Map**

### Policy Amendment to the Montgomery Area Redevelopment Plan

**Current** – Low Density Residential

Proposed – Low Density Residential/ Townhouse