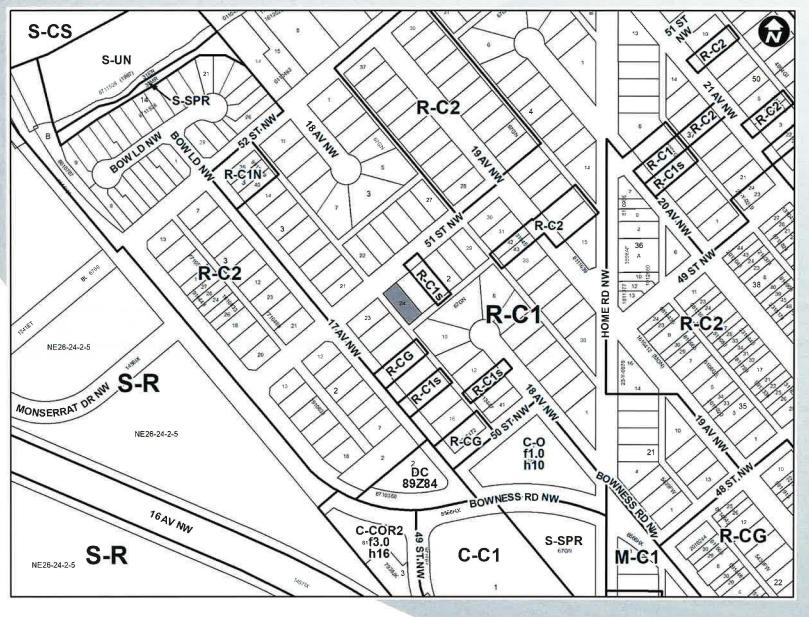

- Grade-Oriented Semi-Detached, Duplex, Rowhouse, Townhouse
- Max Building Height: 11 m (approx. 3 storeys)
- Max density: 75 units per hectare (4 units)

### Policy Amendment to the Montgomery Area Redevelopment Plan



**Current** – Low Density Residential

Proposed – Low Density Residential/ Townhouse

### Calgary Planning Commission's Recommendation:

#### That Council:

- 1. Give three readings to **Proposed Bylaw 12P2024** for the amendment to the Montgomery Area Redevelopment Plan (Attachment 2); and
- 2. Give three readings to **Proposed Bylaw 91D2024** for the redesignation of 0.06 hectares ± (0.14 acres ±) located at 1804 51 Street NW (Plan 67GN, Block 2, Lot 24) from Residential Contextual One Dwelling (R-C1) District **to** Residential Grade-Oriented Infill (R-CG) District.





## Site Photo Looking Southeast from 51 Street NW



## Site Photo Looking North from the Lane 12



### Adjacent parcel to the Southwest 13