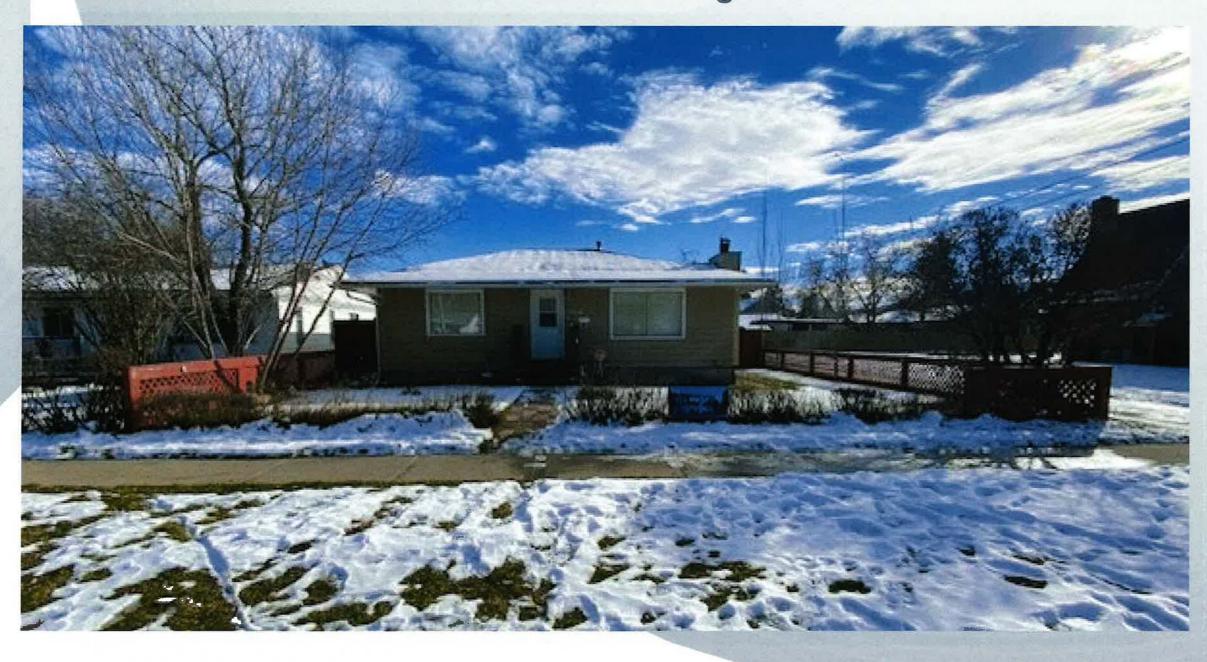

nhouse
- Max Building Height: 11 m (approx. 3 storeys)
- Max density: 75 units per hectare (4 units)

### Policy Amendment to the Montgomery Area Redevelopment Plan



**Current** – Low Density Residential

Proposed – Low Density Residential/ Townhouse

### Calgary Planning Commission's Recommendation:

#### That Council:

- 1. Give three readings to **Proposed Bylaw 12P2024** for the amendment to the Montgomery Area Redevelopment Plan (Attachment 2); and
- 2. Give three readings to **Proposed Bylaw 91D2024** for the redesignation of 0.06 hectares ± (0.14 acres ±) located at 1804 51 Street NW (Plan 67GN, Block 2, Lot 24) from Residential Contextual One Dwelling (R-C1) District **to** Residential Grade-Oriented Infill (R-CG) District.





## Site Photo Looking Southeast from 51 Street NW



## Site Photo Looking North from the Lane 12



### Adjacent parcel to the Southwest 13