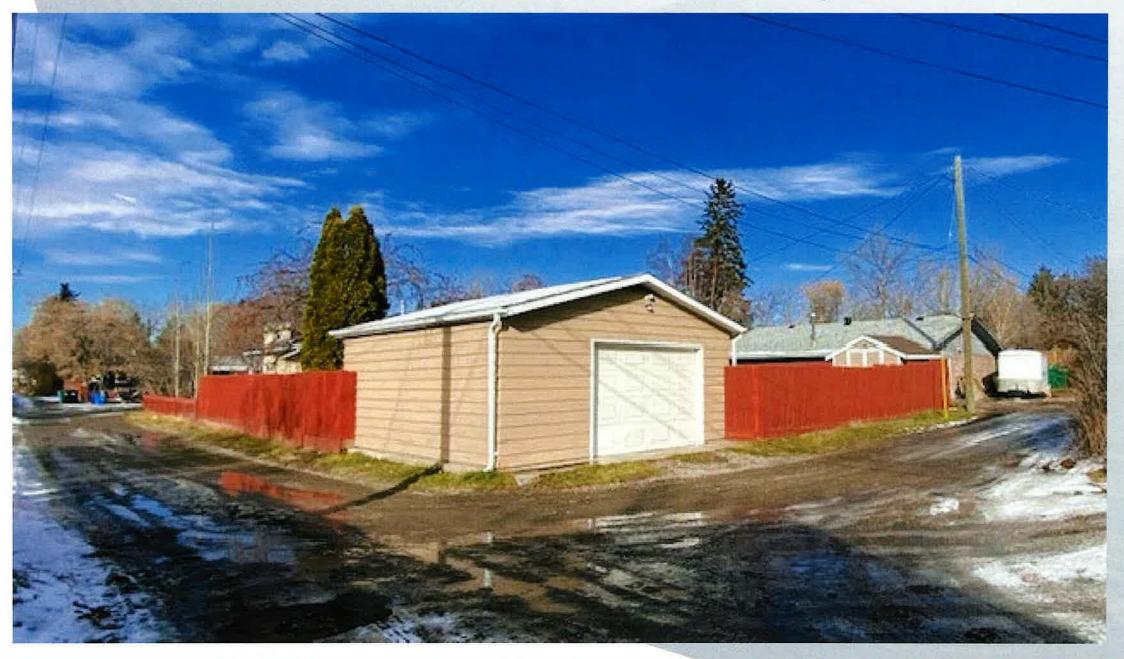

oreys)
- Max density: 75 units per hectare (4 units)

### Policy Amendment to the Montgomery Area Redevelopment Plan



**Current** – Low Density Residential

Proposed – Low Density Residential/ Townhouse

### Calgary Planning Commission's Recommendation:

#### That Council:

- 1. Give three readings to **Proposed Bylaw 12P2024** for the amendment to the Montgomery Area Redevelopment Plan (Attachment 2); and
- 2. Give three readings to **Proposed Bylaw 91D2024** for the redesignation of 0.06 hectares ± (0.14 acres ±) located at 1804 51 Street NW (Plan 67GN, Block 2, Lot 24) from Residential Contextual One Dwelling (R-C1) District **to** Residential Grade-Oriented Infill (R-CG) District.





## Site Photo Looking Southeast from 51 Street NW



## Site Photo Looking North from the Lane 12



### Adjacent parcel to the Southwest 13