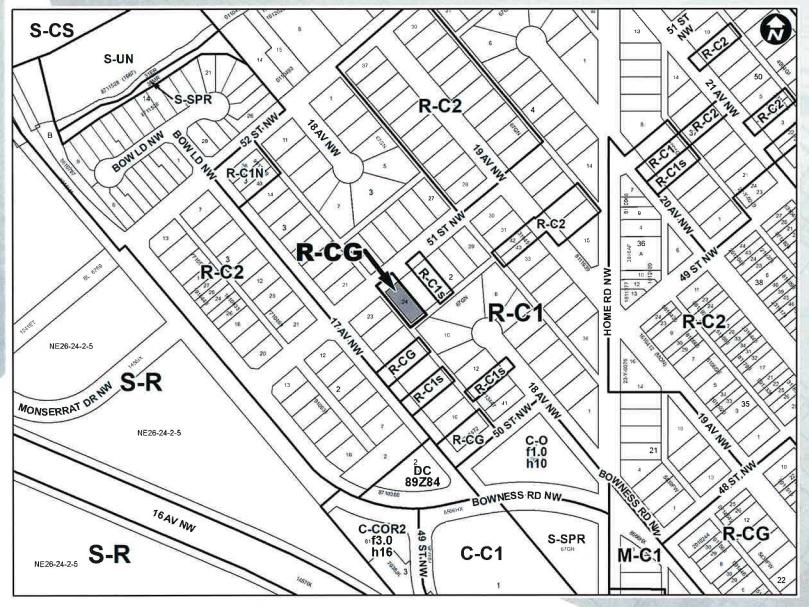

C2023-0274 / CPC2024-0125 Policy and Land Use Amendment

April 9, 2024

CITY OF CALGARY

RECEIVED
IN COUNCIL CHAMBER

APR 0 9 2024

DISTRIB- PRESENTATION
CITY CLERK'S DEPARTMENT

ISC: Unrestricted

### Calgary Planning Commission's Recommendation:

#### That Council:

- Give three readings to Proposed Bylaw 12P2024 for the amendment to the Montgomery Area Redevelopment Plan (Attachment 2); and
- Give three readings to Proposed Bylaw 91D2024 for the redesignation of 0.06 hectares ± (0.14 acres ±) located at 1804 51 Street NW (Plan 67GN, Block 2, Lot 24) from Residential Contextual One Dwelling (R-C1) District to Residential Grade-Oriented Infill (R-CG) District.







**Parcel Size:** 

0.06 ha 15m x 36m

### **Surrounding Land Use**

A9 ST NW





S-UN 87

#### **Proposed Land Use Map**



#### Proposed Residential – Grade-Oriented Infill (R-CG) District:

- Grade-Oriented Semi-Detached, Duplex, Rowhouse, Townhouse
- Max Building Height: 11 m (approx. 3 storeys)
- Max density: 75 units per hectare (4 units)

### Policy Amendment to the Montgomery Area Redevelopment Plan



**Current** – Low Density Residential

Proposed – Low Density Residential/ Townhouse

### Calgary Planning Commission's Recommendation:

#### That Council:

- 1. Give three readings to **Proposed Bylaw 12P2024** for the amendment to the Montgomery Area Redevelopment Plan (Attachment 2); and
- 2. Give three readings to **Proposed Bylaw 91D2024** for the redesignation of 0.06 hectares ± (0.14 acres ±) located at 1804 51 Street NW (Plan 67GN, Block 2, Lot 24) from Residential Contextual One Dwelling (R-C1)