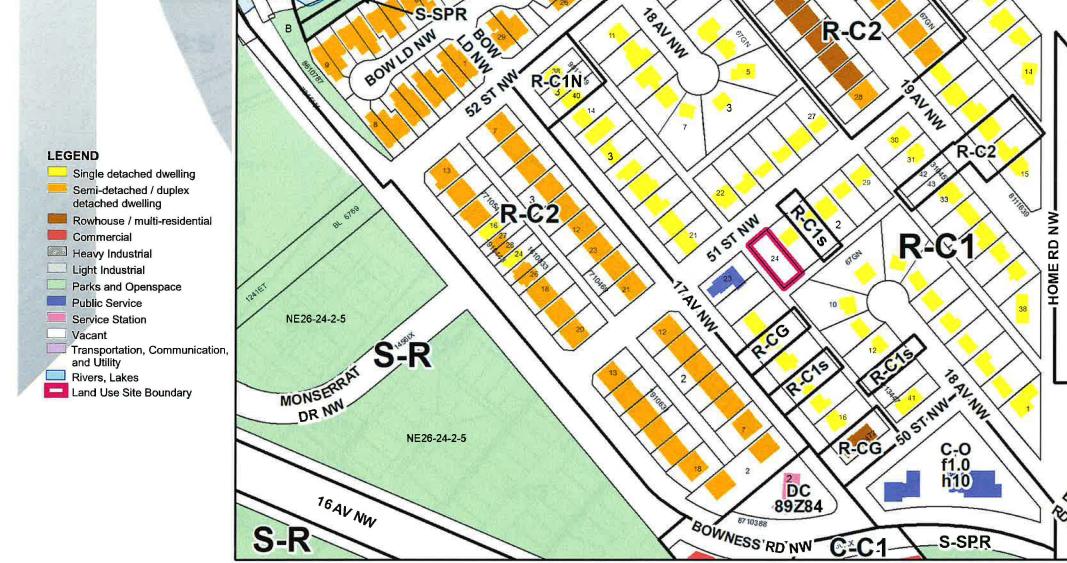

g of Council**

Agenda Item: 7.2.12



# LOC2023-0274 / CPC2024-0125 Policy and Land Use Amendment

April 9, 2024

CITY OF CALGARY

RECEIVED
IN COUNCIL CHAMBER

APR 0 9 2024

DISTRIB- PRESENTATION
CITY CLERK'S DEPARTMENT

ISC: Unrestricted

### Calgary Planning Commission's Recommendation:

#### That Council:

- Give three readings to Proposed Bylaw 12P2024 for the amendment to the Montgomery Area Redevelopment Plan (Attachment 2); and
- Give three readings to Proposed Bylaw 91D2024 for the redesignation of 0.06 hectares ± (0.14 acres ±) located at 1804 51 Street NW (Plan 67GN, Block 2, Lot 24) from Residential Contextual One Dwelling (R-C1) District to Residential Grade-Oriented Infill (R-CG) District.







**Parcel Size:** 

0.06 ha 15m x 36m

### **Surrounding Land Use**

A9 ST NW





S-UN 87

#### **Proposed Land Use Map**



#### Proposed Residential – Grade-Oriented Infill (R-CG) District:

- Grade-Oriented Semi-Detached, Duplex, Rowhouse, Townhouse
- Max Building Height: 11 m (approx. 3 storeys)
- Max density: 75 units per hectare (4 units)

### Policy Amendment to the Montgomery Area Redevelopment Plan



**Current** – Low Density Residential

Proposed – Low Density Residential/ Townhouse

### Calgary Planning Commission's Recommendation:

#### That Council:

- 1. Give three readings to **Proposed Bylaw 12P2024** for the amendment to the Montgomery Area Redevelopment Plan (Attachment 2); and
- 2. Give three readings to **Proposed Bylaw 91D2024** for the redesignation of 0.06 hectares ± (0.14 acres ±) located at 1804 51 Street NW (Plan 67GN, Block 2, Lot 24) from