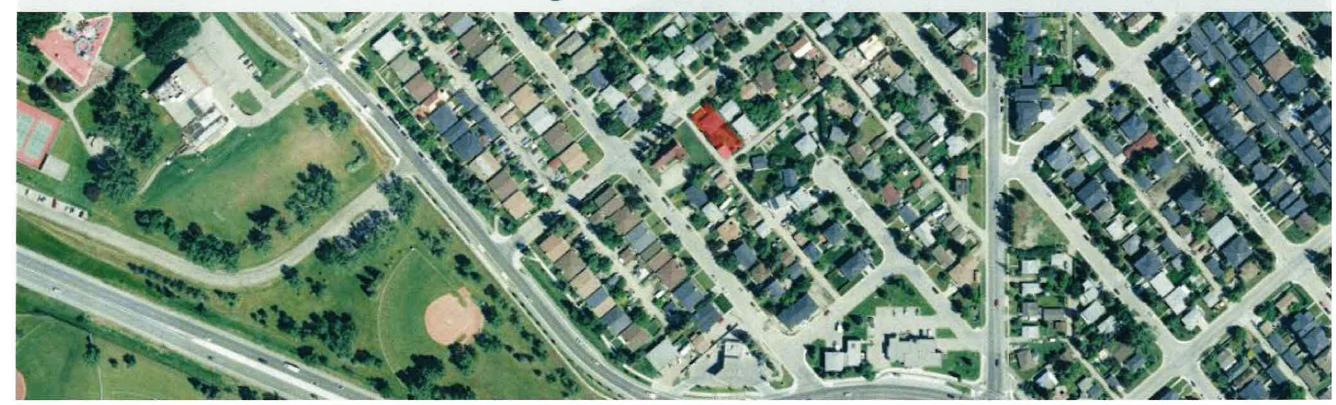

#### That Council:

- Give three readings to Proposed Bylaw 12P2024 for the amendment to the Montgomery Area Redevelopment Plan (Attachment 2); and
- Give three readings to Proposed Bylaw 91D2024 for the redesignation of 0.06 hectares ± (0.14 acres ±) located at 1804 51 Street NW (Plan 67GN, Block 2, Lot 24) from Residential Contextual One Dwelling (R-C1) District to Residential Grade-Oriented Infill (R-CG) District.

#### That Council:

- 1. Give three readings to **Proposed Bylaw 12P2024** for the amendment to the Montgomery Area Redevelopment Plan (Attachment 2); and
- 2. Give three readings to **Proposed Bylaw 91D2024** for the redesignation of 0.06 hectares ± (0.14 acres ±) located at 1804 51 Street NW (Plan 67GN, Block 2, Lot 24) from Residential Contextual One Dwelling (R-C1) District **to** Residential Grade-Oriented Infill (R-CG) District.