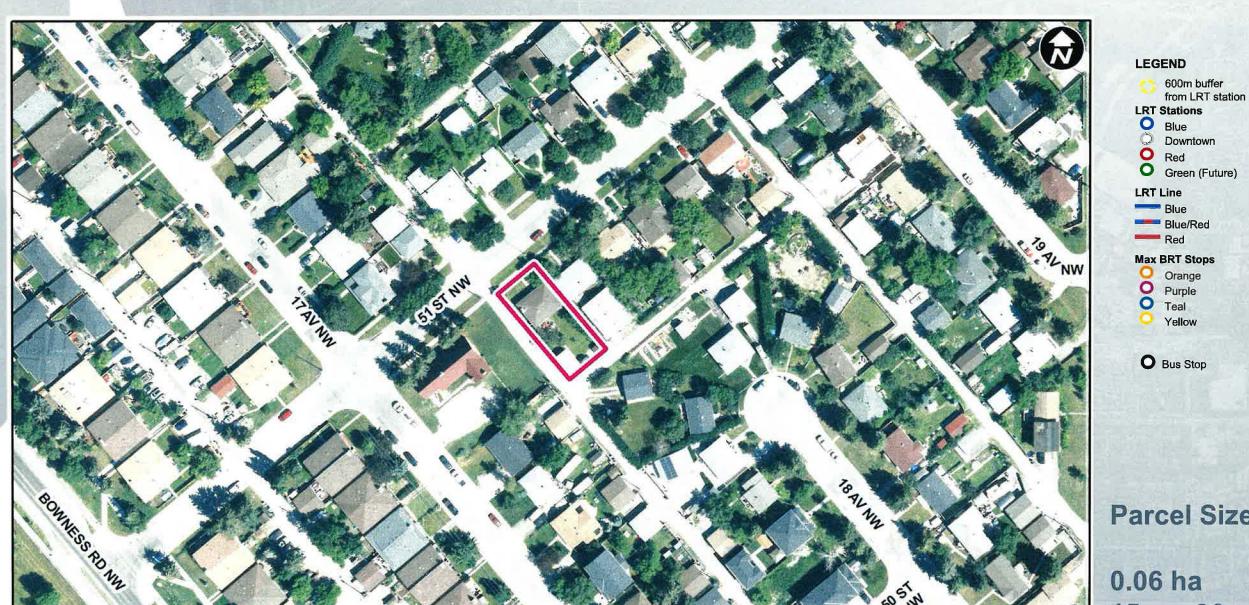

#### That Council:

- Give three readings to Proposed Bylaw 12P2024 for the amendment to the Montgomery Area Redevelopment Plan (Attachment 2); and
- Give three readings to Proposed Bylaw 91D2024 for the redesignation of 0.06 hectares ± (0.14 acres ±) located at 1804 51 Street NW (Plan 67GN, Block 2, Lot 24) from Residential Contextual One Dwelling (R-C1) District to Residential Grade-Oriented Infill (R-CG) District.

**Parcel Size:** 

0.06 ha 15m x 36m

#### That Council:

- 1. Give three readings to **Proposed Bylaw 12P2024** for the amendment to the Montgomery Area Redevelopment Plan (Attachment 2); and
- 2. Give three readings to **Proposed Bylaw 91D2024** for the redesignation of 0.06 hectares ± (0.14 acres ±) located at 1804 51 Street NW (Plan 67GN, Block 2, Lot 24) from Residential Contextual One Dwelling (R-C1) District **to** Residential Grade-Oriented Infill (R-CG) District.