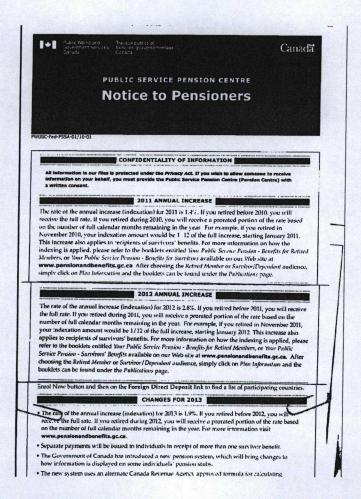

# CALGARY OFF COUNCIL November 25, 2013

Peter Bulkowski
Ward 7
Owned my hopie since 1979

| YEAR | CPP % | CITY % |
|------|-------|--------|
| 2011 | 1.4   | 10.4   |
| 2012 | 2.8   | 5.1    |
| 2013 | 1.9   | 13.1   |
| CUM  | 6.2   | 31.2   |

# City Council, those of YOU who vote for a tax increase above CPI

- Are taxing seniors into poverty
- Are taxing seniors into dependency
- Are taxing seniors out of their homes

MEMR CPP % CITY &

 2611
 1,4
 10.4

 2012
 2,8
 5,1

 2013
 1,9
 13.1

CUMP 6.2 81.2

City Council, those of WOU who vote for a rax increase above CPI

Are taking seniors into poverty

Are taking seniors into dependency

Are taking seniors out of their homes