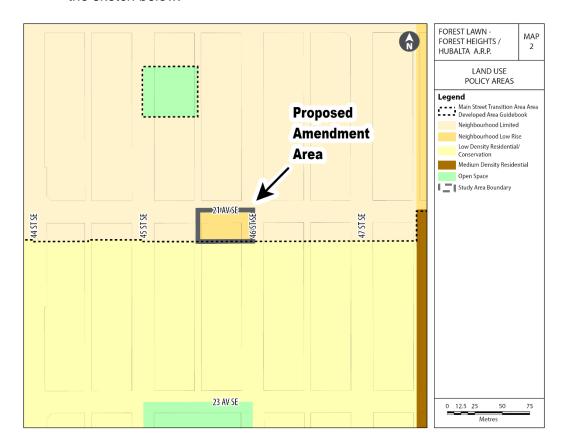

## NOW, THEREFORE, THE COUNCIL OF THE CITY OF CALGARY ENACTS AS FOLLOWS:

- 1. The Forest Lawn-Forest Heights/Hubalta Area Redevelopment Plan attached to and forming part of Bylaw 27P94, as amended, is hereby further amended as follows:
  - (a) Amend Map 2 entitled 'Land Use Policy Areas' by changing 0.06 hectares ± (0.15 acres ±) located at 2201 46 Street SE (Plan 6587HM, Block 8, Lot 20) from 'Neighbourhood Limited' to 'Neighbourhood Low Rise' as generally illustrated in the sketch below: