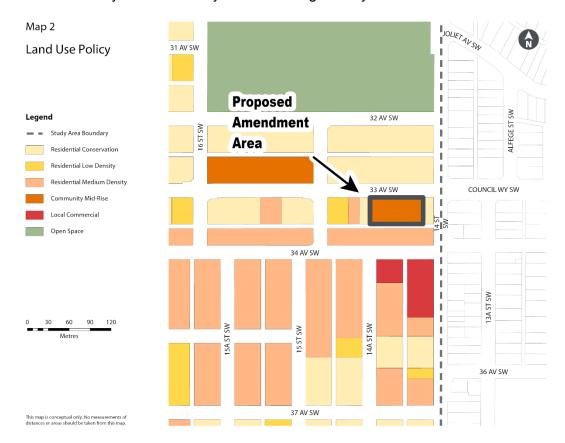

## NOW, THEREFORE, THE COUNCIL OF THE CITY OF CALGARY ENACTS AS FOLLOWS:

- 1. The South Calgary/Altadore Area Redevelopment Plan attached to and forming part of Bylaw 13P86, as amended, is hereby further amended as follows:
  - (a) Amend Map 2 entitled 'Land Use Policy' by changing 0.29 hectares ± (0.72 acres ±) located at 1505, 1509, 1515, 1519 and 1523 33 Avenue SW (Plan 4479P, Block 64, Lots 29 to 38) from 'Residential Conservation' and 'Residential Low Density' to 'Community Mid-Rise' as generally illustrated in the sketch below: