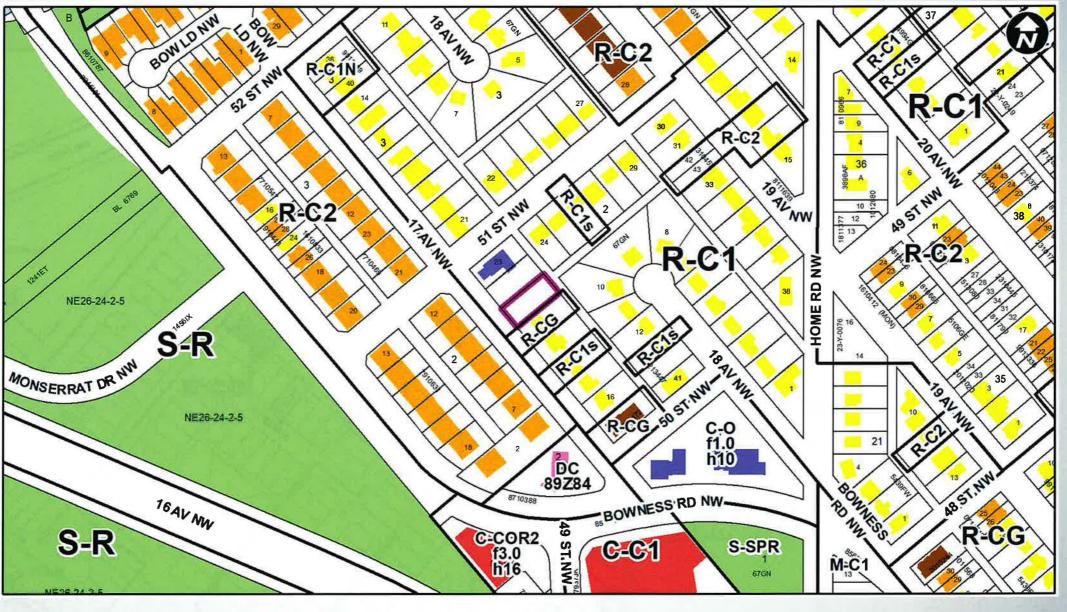

### **Surrounding Land Use**

#### That Council:

- Give three readings to Proposed Bylaw 9P2024 for the amendments to the Montgomery Area Redevelopment Plan (Attachment 2); and
- Give three readings to Proposed Bylaw 74D2024 for the redesignation of 0.06 hectares ± (0.14 acres ±) located at 5128 17 Avenue NW (Plan 67GN, Block 2, Lot 21) from Residential Contextual One Dwelling (R-C1) District to Residential Grade-Oriented Infill (R-CG) District.