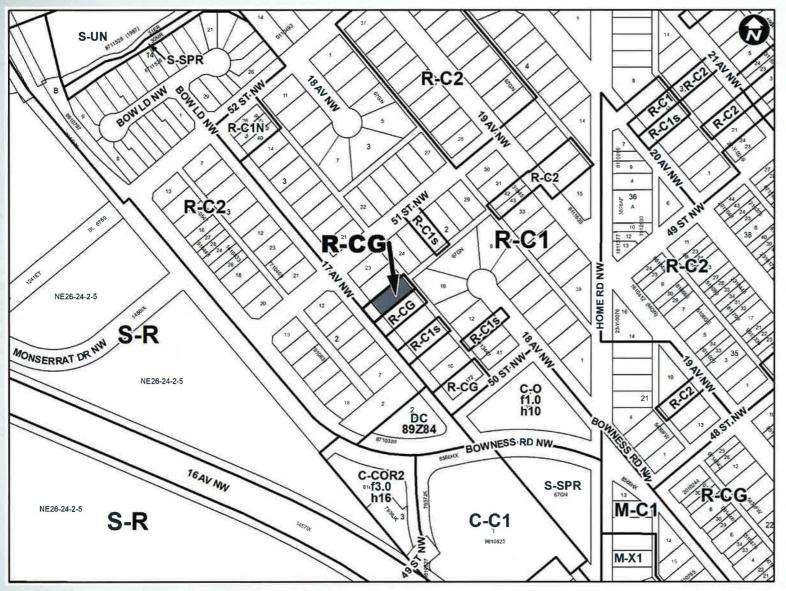

#### **Proposed Land Use Map**

#### That Council:

- Give three readings to Proposed Bylaw 9P2024 for the amendments to the Montgomery Area Redevelopment Plan (Attachment 2); and
- Give three readings to Proposed Bylaw 74D2024 for the redesignation of 0.06 hectares ± (0.14 acres ±) located at 5128 17 Avenue NW (Plan 67GN, Block 2, Lot 21) from Residential Contextual One Dwelling (R-C1) District to Residential Grade-Oriented Infill (R-CG) District.