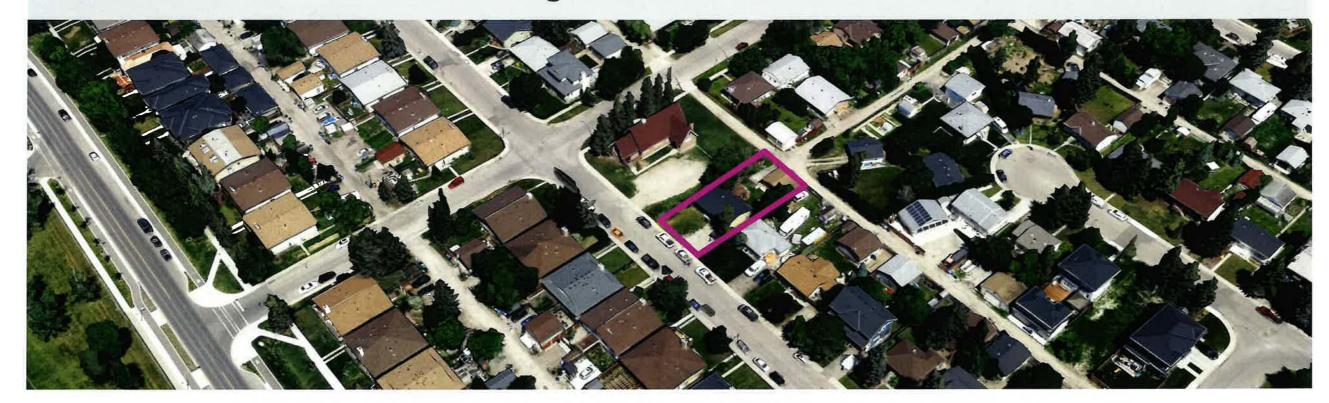

### **Surrounding Land Use**

**Parcel Size:** 

0.06 ha 16m x 36m

#### That Council:

- Give three readings to Proposed Bylaw 9P2024 for the amendments to the Montgomery Area Redevelopment Plan (Attachment 2); and
- Give three readings to Proposed Bylaw 74D2024 for the redesignation of 0.06 hectares ± (0.14 acres ±) located at 5128 17 Avenue NW (Plan 67GN, Block 2, Lot 21) from Residential Contextual One Dwelling (R-C1) District to Residential Grade-Oriented Infill (R-CG) District.