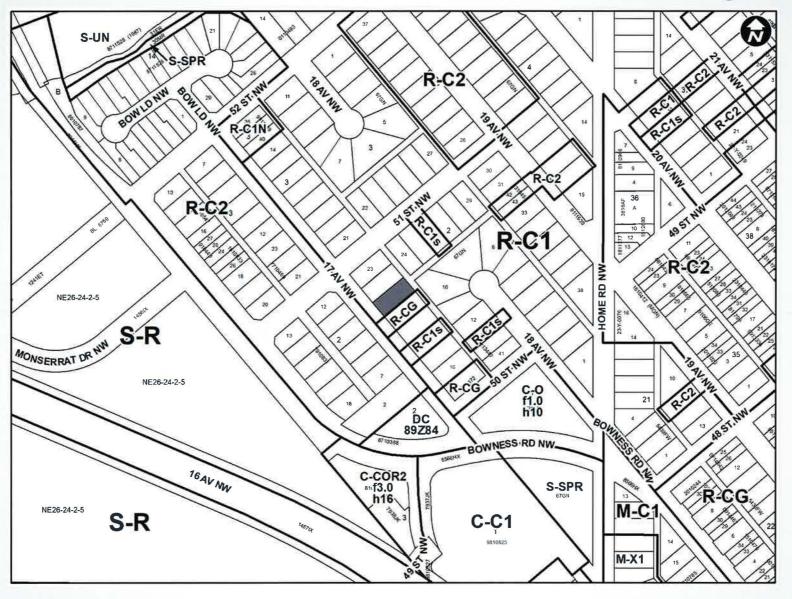

s)
- Accommodates grade-oriented developments in a variety of forms

### **Proposed Amendment to the Montgomery Area Redevelopment Plan**





#### Future Land Use Plan

Low Density Residential

Low Density Residential/Townhouse

**Current** – Low Density Residential

Proposed – Low Density Residential/ Townhouse



### Calgary Planning Commission's Recommendation:

#### That Council:

- 1. Give three readings to **Proposed Bylaw 9P2024** for the amendments to the Montgomery Area Redevelopment Plan (Attachment 2); and
- Give three readings to Proposed Bylaw 74D2024 for the redesignation of 0.06 hectares ± (0.14 acres ±) located at 5128 17 Avenue NW (Plan 67GN, Block 2, Lot 21) from Residential Contextual One Dwelling (R-C1) District to Residential Grade-Oriented Infill (R-CG) District.





## Site Photo 11