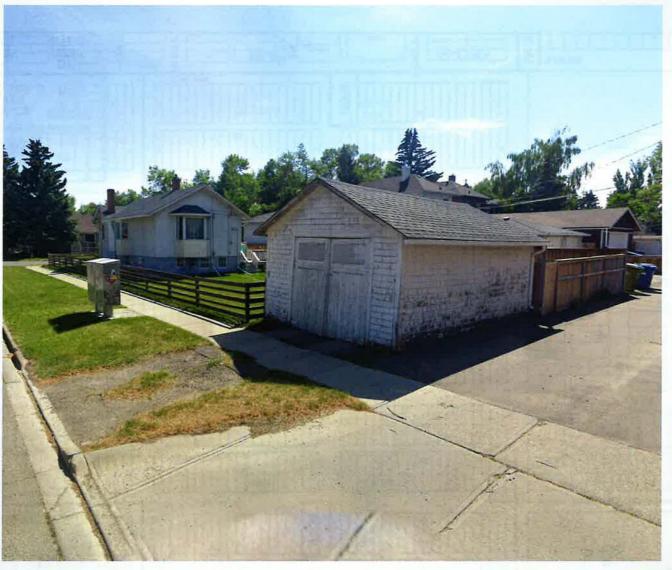

rict.



**Parcel Size:** 

0.06 ha 15m x 37m

## **Surrounding Land Use**



### **Proposed Land Use Map**



### Proposed Residential – Grade-Oriented Infill (R-CG) District:

- accommodates grade-oriented development including rowhouses and townhouses
- maximum height of 11.0 metres
- Maximum density of 75 units per hectare (4 units, plus suites)

### North Hill Communities Local Area Plan





# Calgary Planning Commission's Recommendation:

That Council:

Give three readings to **Proposed Bylaw 73D2024** for the redesignation of 0.06 hectares ± (0.14 acres ±) located at 540 – 10 Avenue NE (Plan 470P, Block 45, Lots 1 and 2) from Residential – Contextual One / Two Dwelling (R-C2) District **to** Residential – Grade-Oriented Infill (R-CG) District.





Looking North from 10 Avenue NW



Looking South from 5 Street NE at rear laneway





### **Urban Structure**

(By Land Use Typology)

#### **Activity Centres**





Community Activity Centre

#### **Main Streets**

Urban Main Street

Neighbourhood Main Street

### **Developed Residential**

Inner City

Established

### **Developing Residential**

Planned Greenfield with Area Structure Plan (ASP)

#### Industrial

Industrial - Employee Intensive

Standard Industrial

Major Public Open Space

Hospital

University

Subject Site

## North Hill Communities Local Area Plan 14