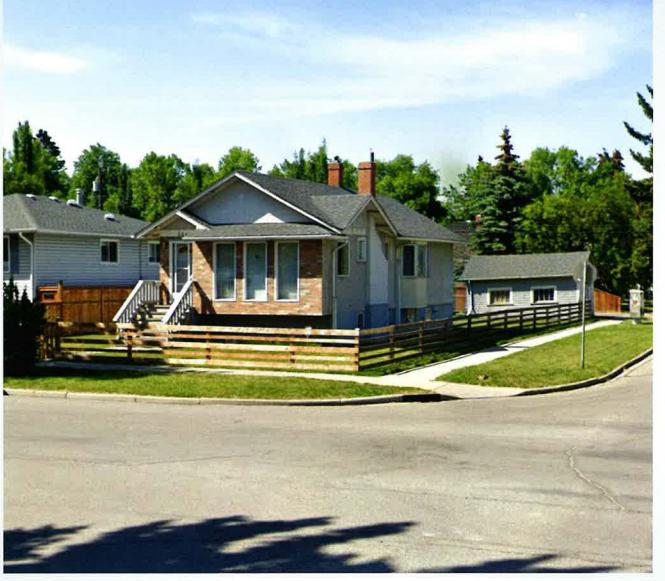

– Grade-Oriented Infill (R-CG) District.



**Parcel Size:** 

0.06 ha 15m x 37m

## **Surrounding Land Use**



### **Proposed Land Use Map**



### Proposed Residential – Grade-Oriented Infill (R-CG) District:

- accommodates grade-oriented development including rowhouses and townhouses
- maximum height of 11.0 metres
- Maximum density of 75 units per hectare (4 units, plus suites)

### North Hill Communities Local Area Plan





# Calgary Planning Commission's Recommendation:

That Council:

Give three readings to **Proposed Bylaw 73D2024** for the redesignation of 0.06 hectares ± (0.14 acres ±) located at 540 – 10 Avenue NE (Plan 470P, Block 45, Lots 1 and 2) from Residential – Contextual One / Two Dwelling (R-C2) District **to** Residential – Grade-Oriented Infill (R-CG) District.





Looking North from 10 Avenue NW



Looking South from 5 Street NE at rear laneway





### **Urban Structure**

(By Land Use Typology)

#### **Activity Centres**





Community Activity Centre

#### **Main Streets**

Urban Main Street

Neighbourhood Main Street

### **Developed Residential**

Inner City

Established

### **Developing Residential**

Planned Greenfield with Area Structure Plan (ASP)

#### Industrial

Industrial - Employee Intensive

Standard Industrial

Major Public Open Space

Hospital

University

Subject Site

## North Hill Communities Local Area Plan 14