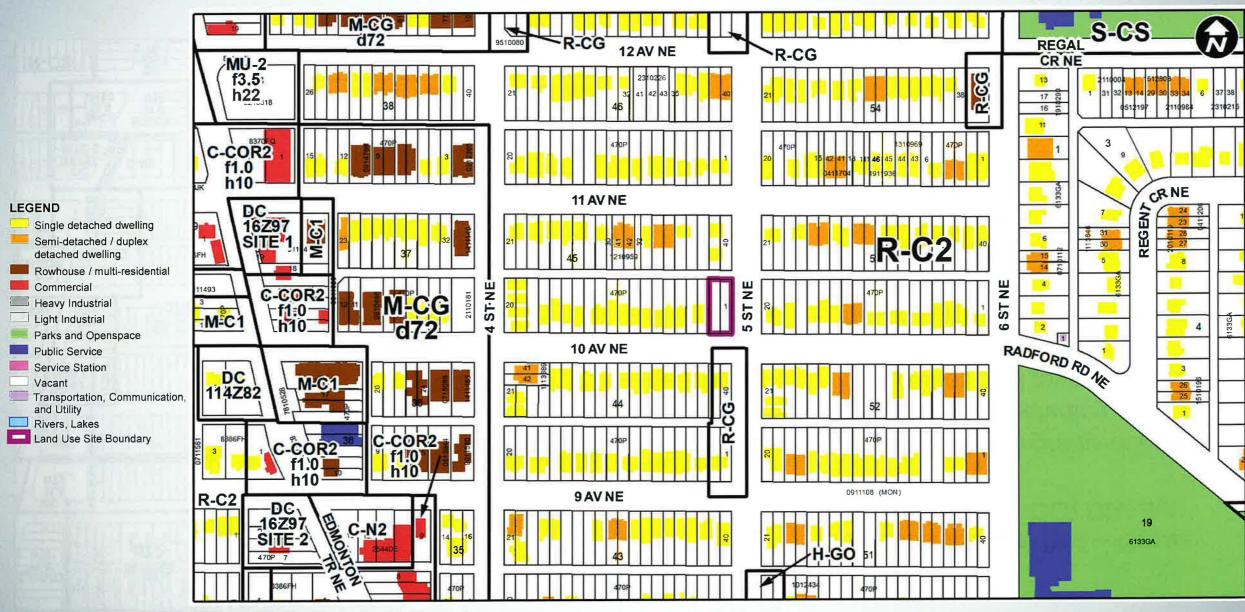

## **Surrounding Land Use**

### Proposed Residential – Grade-Oriented Infill (R-CG) District:

- accommodates grade-oriented development including rowhouses and townhouses
- maximum height of 11.0 metres
- Maximum density of 75 units per hectare (4 units, plus suites)