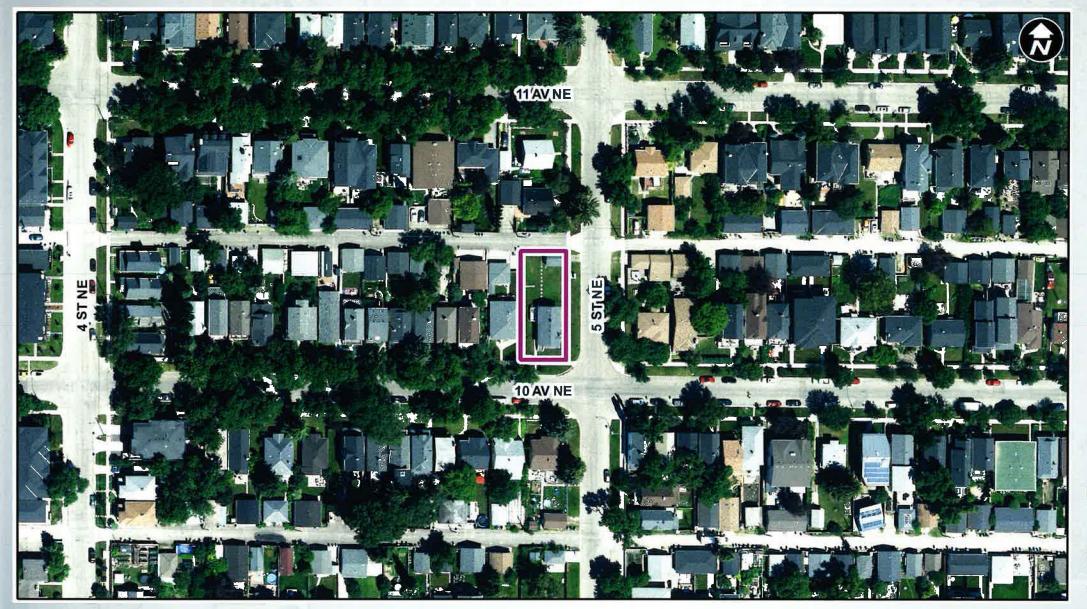

## Calgary Planning Commission's Recommendation:

That Council:

Give three readings to **Proposed Bylaw 73D2024** for the redesignation of 0.06 hectares ± (0.14 acres ±) located at 540 – 10 Avenue NE (Plan 470P, Block 45, Lots 1 and 2) from Residential – Contextual One / Two Dwelling (R-C2) District **to** Residential – Grade-Oriented Infill (R-CG) District.

**Parcel Size:** 

0.06 ha 15m x 37m

## **Surrounding Land Use**