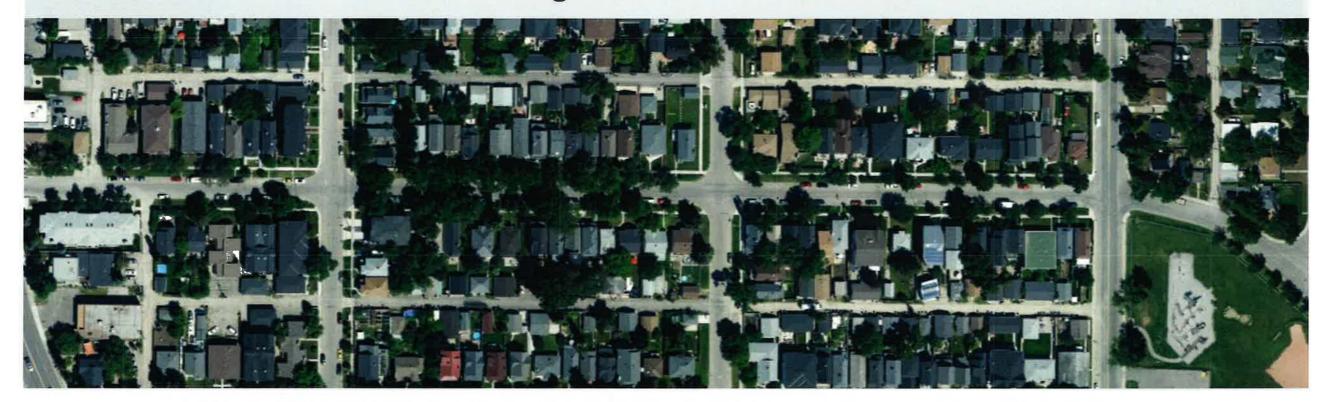

## Calgary Planning Commission's Recommendation:

That Council:

Give three readings to **Proposed Bylaw 73D2024** for the redesignation of 0.06 hectares ± (0.14 acres ±) located at 540 – 10 Avenue NE (Plan 470P, Block 45, Lots 1 and 2) from Residential – Contextual One / Two Dwelling (R-C2) District **to** Residential – Grade-Oriented Infill (R-CG) District.

**Parcel Size:** 

0.06 ha 15m x 37m