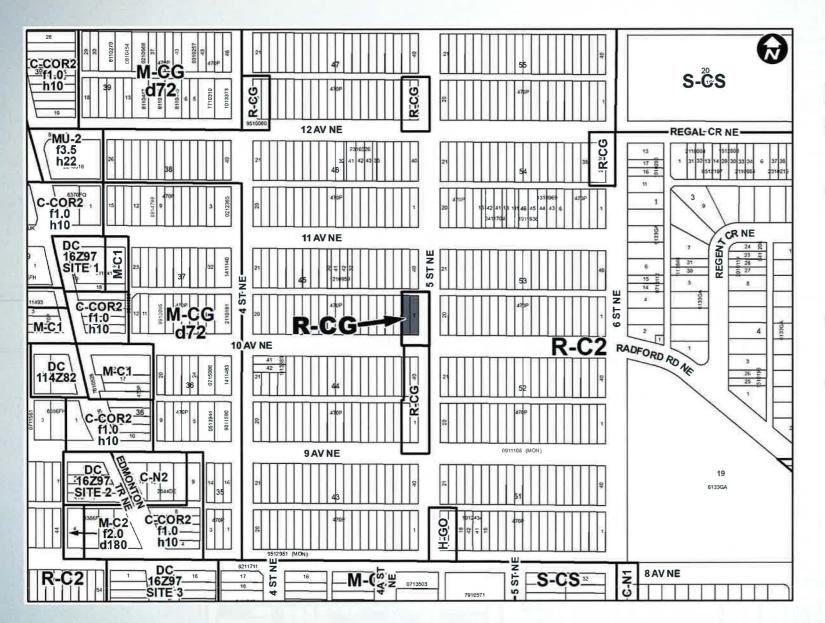

### **Proposed Land Use Map**

### Proposed Residential – Grade-Oriented Infill (R-CG) District:

- accommodates grade-oriented development including rowhouses and townhouses
- maximum height of 11.0 metres
- Maximum density of 75 units per hectare (4 units, plus suites)