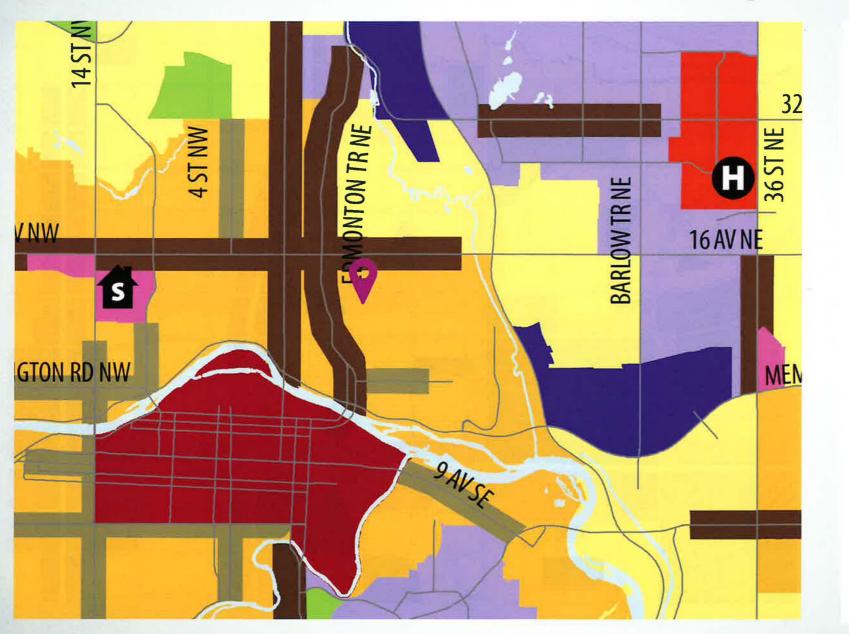

### **Urban Structure**

(By Land Use Typology)

#### **Activity Centres**

Community Activity Centre

#### **Main Streets**

Urban Main Street

Neighbourhood Main Street

### **Developed Residential**

Inner City

Established

### **Developing Residential**

Planned Greenfield with Area Structure Plan (ASP)

#### Industrial

Industrial - Employee Intensive

Standard Industrial

Major Public Open Space

Hospital

University

Subject Site