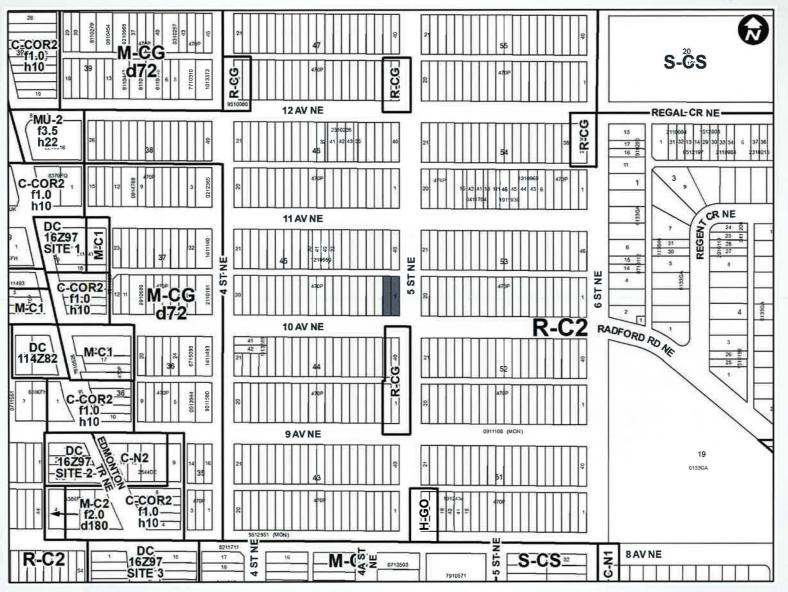

## **Surrounding Land Use**

## Calgary Planning Commission's Recommendation:

That Council:

Give three readings to **Proposed Bylaw 73D2024** for the redesignation of 0.06 hectares ± (0.14 acres ±) located at 540 – 10 Avenue NE (Plan 470P, Block 45, Lots 1 and 2) from Residential – Contextual One / Two Dwelling (R-C2) District **to** Residential – Grade-Oriented Infill (R-CG) District.