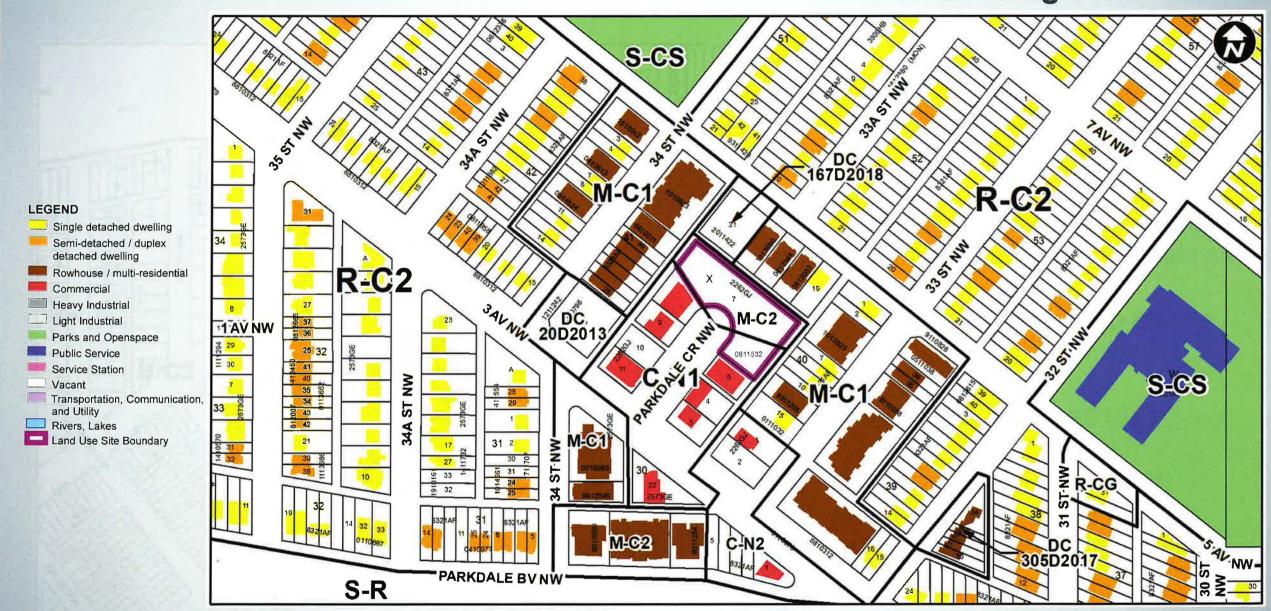

### **Surrounding Land Use**

# **Calgary Planning Commission's Recommendation:**

**That Council:** 

Give three readings to **Proposed Bylaw 20D2024** for the amendments to the proposed bylaw for the amendment of 0.3 hectares ± (0.73 acres ±) located at 5, 6 and 7 Parkdale Crescent NW (Plan 2262GJ, Block X, Lot 7 and Condominium Plan 0811532, Suites 1 to 6) from Multi-Residential – Contextual Medium Profile (M-C2) District and Commercial – Neighbourhood 1 (C-N1) District **to** Multi-Residential – Medium Profile Support Commercial (M-X2) District.