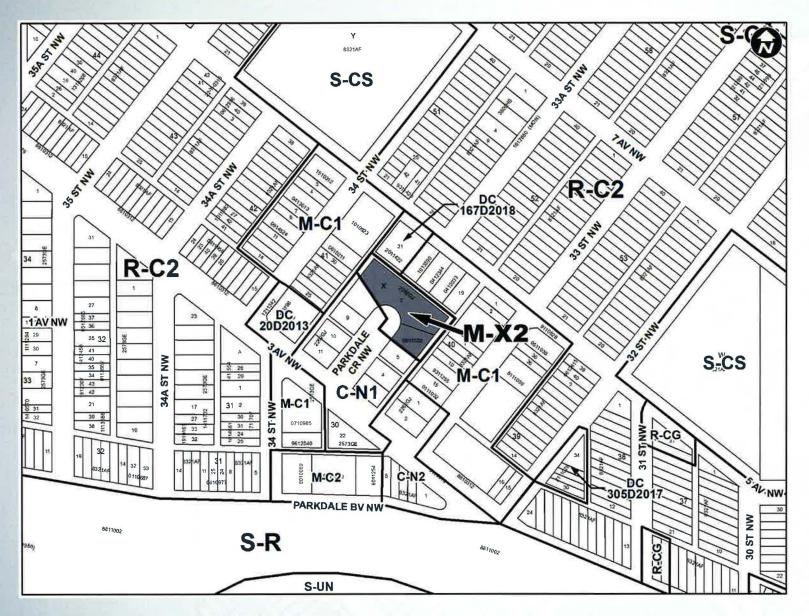

### **Proposed Land Use Map**

# Proposed Multi-Residential – Medium Profile Support Commercial (M-X2) District:

- maximum floor area ratio (FAR) of 3.0
- maximum height of 16 metres
- requires a minimum 300 square metres of commercial uses at grade