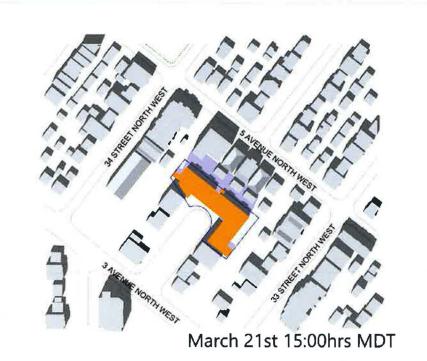

mum height of 16 metres
- requires a minimum 300 square metres of commercial uses at grade

### Parkdale Neighbourhood Activity Centre Area Redevelopment Plan



### Calgary Planning Commission's Recommendation:

#### That Council:

Give three readings to **Proposed Bylaw 20D2024** for the amendments to the proposed bylaw for the amendment of 0.3 hectares ± (0.73 acres ±) located at 5, 6 and 7 Parkdale Crescent NW (Plan 2262GJ, Block X, Lot 7 and Condominium Plan 0811532, Suites 1 to 6) from Multi-Residential – Contextual Medium Profile (M-C2) District and Commercial – Neighbourhood 1 (C-N1) District **to** Multi-Residential – Medium Profile Support Commercial (M-X2) District.

**Supplementary Slides** March 5, 2024 Public Hearing of Council - Item 7.1.1 - LOC2022-0080

# Shadow Study 10