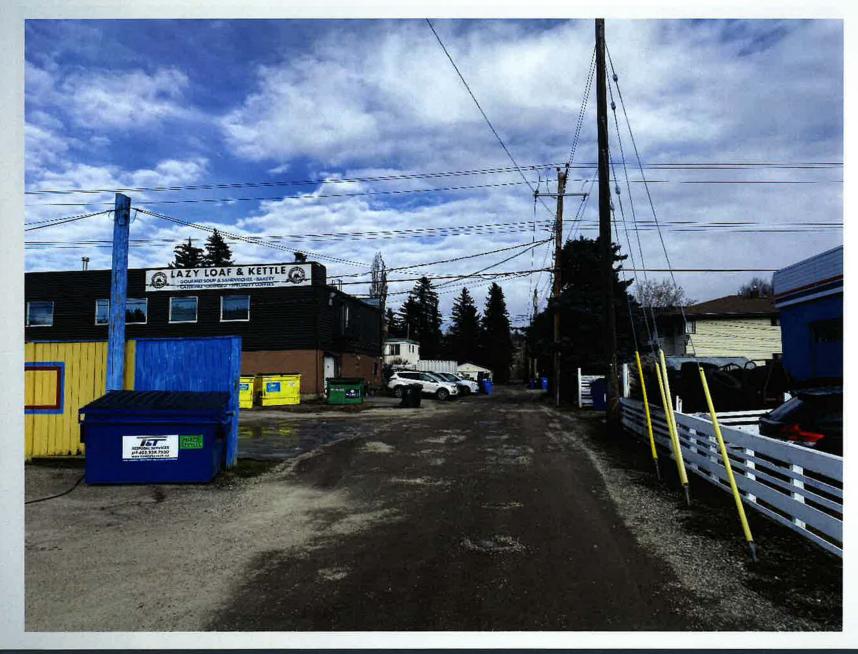

# **Calgary Planning Commission's Recommendation:**

**That Council:** 

Give three readings to **Proposed Bylaw 20D2024** for the amendments to the proposed bylaw for the amendment of 0.3 hectares ± (0.73 acres ±) located at 5, 6 and 7 Parkdale Crescent NW (Plan 2262GJ, Block X, Lot 7 and Condominium Plan 0811532, Suites 1 to 6) from Multi-Residential – Contextual Medium Profile (M-C2) District and Commercial – Neighbourhood 1 (C-N1) District **to** Multi-Residential – Medium Profile Support Commercial (M-X2) District.

#### That Council:

Give three readings to **Proposed Bylaw 20D2024** for the amendments to the proposed bylaw for the amendment of 0.3 hectares ± (0.73 acres ±) located at 5, 6 and 7 Parkdale Crescent NW (Plan 2262GJ, Block X, Lot 7 and Condominium Plan 0811532, Suites 1 to 6) from Multi-Residential – Contextual Medium Profile (M-C2) District and Commercial – Neighbourhood 1 (C-N1) District **to** Multi-Residential – Medium Profile Support Commercial (M-X2) District.