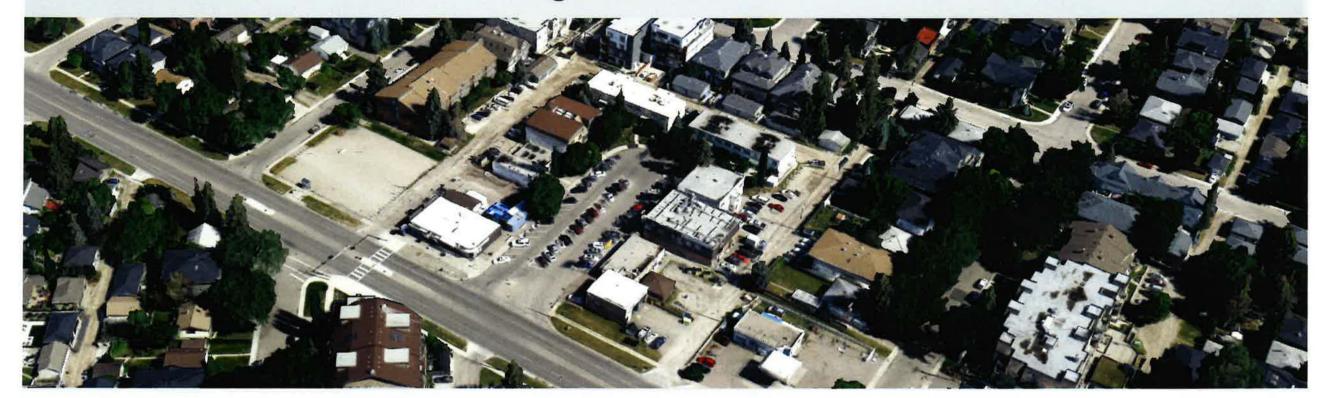

# **Public Hearing of Council**

Agenda Item: 7.1.1



# LOC2022-0080 / CPC2023-1149 Land Use Amendment

March 5, 2024

CITY OF CALGARY

RECEIVED
IN COUNCIL CHAMBER

MAR 0 5 2024

DISTRIB - PRESENTATION I
CITY CLERK'S DEPARTMENT

ISC: Unrestricted

# **Calgary Planning Commission's Recommendation:**

**That Council:** 

Give three readings to **Proposed Bylaw 20D2024** for the amendments to the proposed bylaw for the amendment of 0.3 hectares ± (0.73 acres ±) located at 5, 6 and 7 Parkdale Crescent NW (Plan 2262GJ, Block X, Lot 7 and Condominium Plan 0811532, Suites 1 to 6) from Multi-Residential – Contextual Medium Profile (M-C2) District and Commercial – Neighbourhood 1 (C-N1) District **to** Multi-Residential – Medium Profile Support Commercial (M-X2) District.



O Bus Stop

Parcel Size:

0.3 ha 86m x 49m

### **Surrounding Land Use**