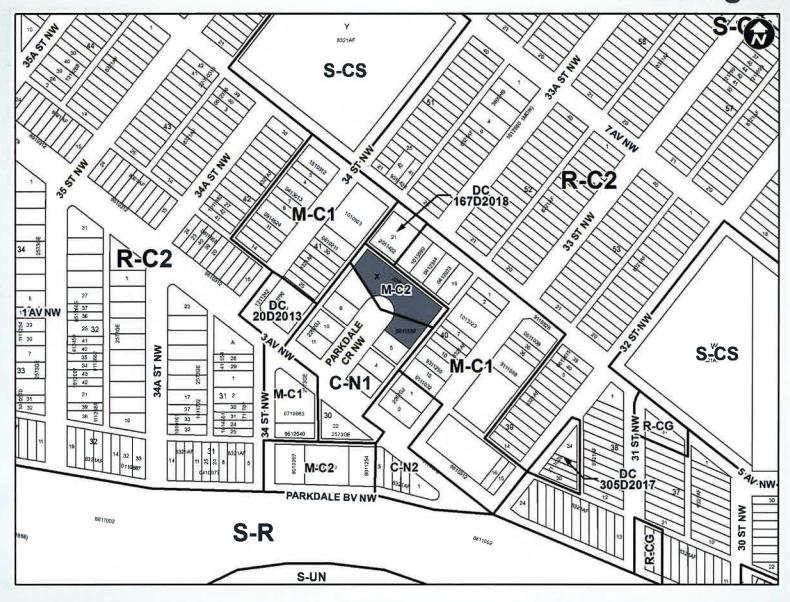

quires a minimum 300 square metres of commercial uses at grade

### Parkdale Neighbourhood Activity Centre Area Redevelopment Plan



### Calgary Planning Commission's Recommendation:

#### That Council:

Give three readings to **Proposed Bylaw 20D2024** for the amendments to the proposed bylaw for the amendment of 0.3 hectares ± (0.73 acres ±) located at 5, 6 and 7 Parkdale Crescent NW (Plan 2262GJ, Block X, Lot 7 and Condominium Plan 0811532, Suites 1 to 6) from Multi-Residential – Contextual Medium Profile (M-C2) District and Commercial – Neighbourhood 1 (C-N1) District **to** Multi-Residential – Medium Profile Support Commercial (M-X2) District.

**Supplementary Slides** March 5, 2024 Public Hearing of Council - Item 7.1.1 - LOC2022-0080

# Shadow Study 10