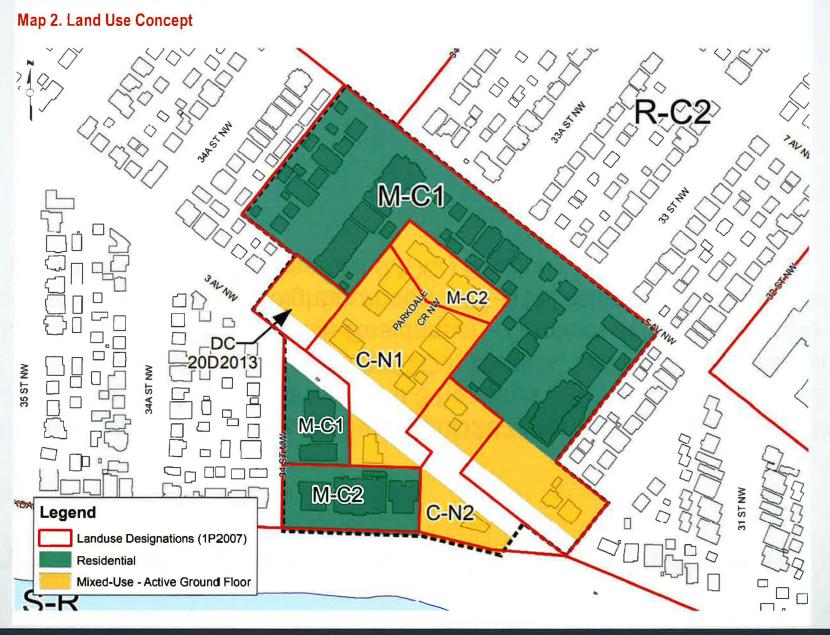

e amendments to the proposed bylaw for the amendment of 0.3 hectares ± (0.73 acres ±) located at 5, 6 and 7 Parkdale Crescent NW (Plan 2262GJ, Block X, Lot 7 and Condominium Plan 0811532, Suites 1 to 6) from Multi-Residential – Contextual Medium Profile (M-C2) District and Commercial – Neighbourhood 1 (C-N1) District **to** Multi-Residential – Medium Profile Support Commercial (M-X2) District.



O Bus Stop

Parcel Size:

0.3 ha 86m x 49m

### **Surrounding Land Use**





### **Proposed Land Use Map**



# Proposed Multi-Residential – Medium Profile Support Commercial (M-X2) District:

- maximum floor area ratio (FAR) of 3.0
- maximum height of 16 metres
- requires a minimum 300 square metres of commercial uses at grade

### Parkdale Neighbourhood Activity Centre Area Redevelopment Plan



### Calgary Planning Commission's Recommendation:

#### That Council:

Give three readings to **Proposed Bylaw 20D2024** for the amendments to the proposed bylaw for the amendment of 0.3 hectares ± (0.73 acres ±) located at 5, 6 and 7 Parkdale Crescent NW (Plan 2262GJ, Block X, Lot 7 and Condominium Plan 0811532, Suites 1 to 6) from Multi-Residential – Contextual Medium Profile (M-C2) District and Commercial – Neighbourhood 1 (C-N1) District **to** Multi-Residential – Medium Profile Support Commercial (M-X2) District.

**Supplementary Slides** March 5, 2024 Public Hearing of Council - Item 7.1.1 - LOC2022-0080

# Shadow Study 10