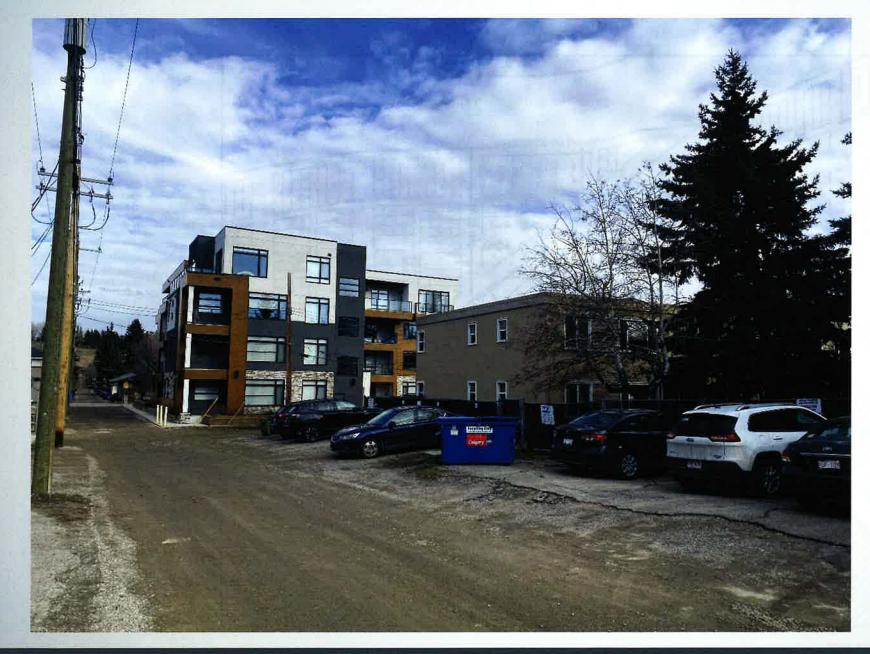

# **Calgary Planning Commission's Recommendation:**

**That Council:** 

Give three readings to **Proposed Bylaw 20D2024** for the amendments to the proposed bylaw for the amendment of 0.3 hectares ± (0.73 acres ±) located at 5, 6 and 7 Parkdale Crescent NW (Plan 2262GJ, Block X, Lot 7 and Condominium Plan 0811532, Suites 1 to 6) from Multi-Residential – Contextual Medium Profile (M-C2) District and Commercial – Neighbourhood 1 (C-N1) District **to** Multi-Residential – Medium Profile Support Commercial (M-X2) District.

#### That Council:

Give three readings to **Proposed Bylaw 20D2024** for the amendments to the proposed bylaw for the amendment of 0.3 hectares ± (0.73 acres ±) located at 5, 6 and 7 Parkdale Crescent NW (Plan 2262GJ, Block X, Lot 7 and Condominium Plan 0811532, Suites 1 to 6) from Multi-Residential – Contextual Medium Profile (M-C2) District and Commercial – Neighbourhood 1 (C-N1) District **to** Multi-Residential – Medium Profile Support Commercial (M-X2) District.