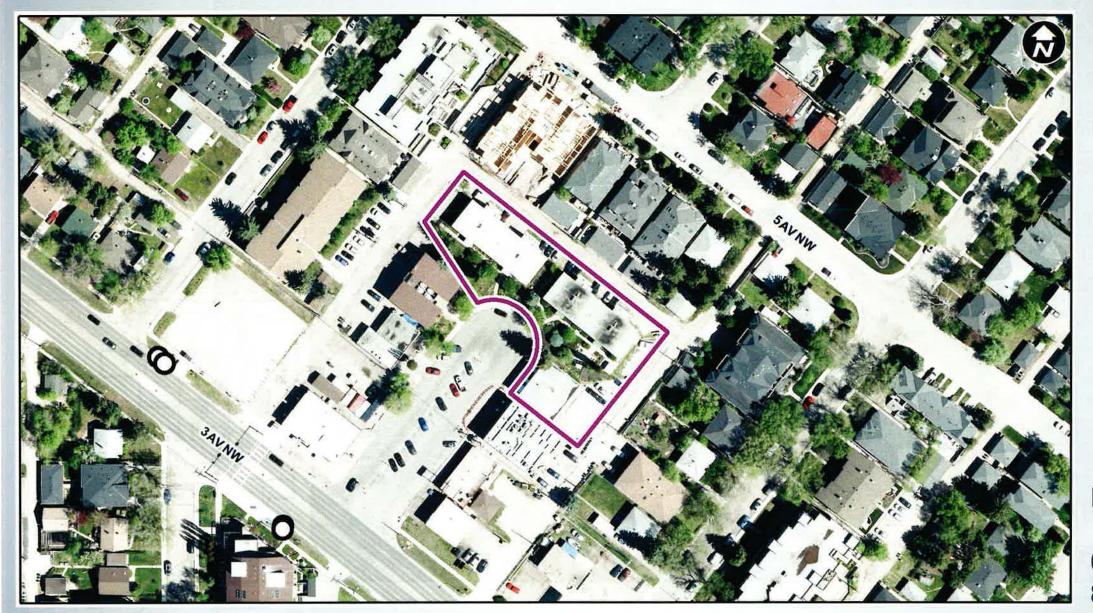

# **Public Hearing of Council**

Agenda Item: 7.1.1



# LOC2022-0080 / CPC2023-1149 Land Use Amendment

March 5, 2024

CITY OF CALGARY

RECEIVED
IN COUNCIL CHAMBER

MAR 0 5 2024

DISTRIB - PRESENTATION I
CITY CLERK'S DEPARTMENT

ISC: Unrestricted

# **Calgary Planning Commission's Recommendation:**

**That Council:** 

Give three readings to **Proposed Bylaw 20D2024** for the amendments to the proposed bylaw for the amendment of 0.3 hectares ± (0.73 acres ±) located at 5, 6 and 7 Parkdale Crescent NW (Plan 2262GJ, Block X, Lot 7 and Condominium Plan 0811532, Suites 1 to 6) from Multi-Residential – Contextual Medium Profile (M-C2) District and Commercial – Neighbourhood 1 (C-N1) District **to** Multi-Residential – Medium Profile Support Commercial (M-X2) District.



O Bus Stop

Parcel Size:

0.3 ha 86m x 49m

### **Surrounding Land Use**





### **Proposed Land Use Map**



# Proposed Multi-Residential – Medium Profile Support Commercial (M-X2) District:

- maximum floor area ratio (FAR) of 3.0
- maximum height of 16 metres
- requires a minimum 300 square metres of commercial uses at grade

### Parkdale Neighbourhood Activity Centre Area Redevelopment Plan



### Calgary Planning Commission's Recommendation:

#### That Council:

Give three readings to **Proposed Bylaw 20D2024** for the amendments to the proposed bylaw for the amendment of 0.3 hectares ± (0.73 acres ±) located at 5, 6 and 7 Parkdale Crescent NW (Plan 2262GJ, Block X, Lot 7 and Condominium Plan 0811532, Suites 1 to 6) from Multi-Residential – Contextual Medium Profile (M-C2) District