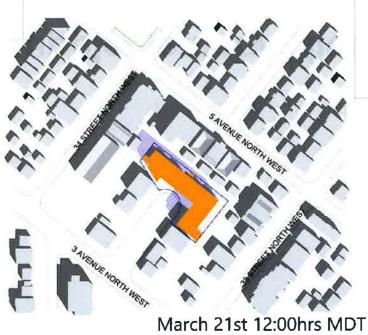

height of 16 metres
- requires a minimum 300 square metres of commercial uses at grade

### Parkdale Neighbourhood Activity Centre Area Redevelopment Plan



### Calgary Planning Commission's Recommendation:

#### That Council:

Give three readings to **Proposed Bylaw 20D2024** for the amendments to the proposed bylaw for the amendment of 0.3 hectares ± (0.73 acres ±) located at 5, 6 and 7 Parkdale Crescent NW (Plan 2262GJ, Block X, Lot 7 and Condominium Plan 0811532, Suites 1 to 6) from Multi-Residential – Contextual Medium Profile (M-C2) District and Commercial – Neighbourhood 1 (C-N1) District **to** Multi-Residential – Medium Profile Support Commercial (M-X2) District.

**Supplementary Slides** March 5, 2024 Public Hearing of Council - Item 7.1.1 - LOC2022-0080

# Shadow Study 10