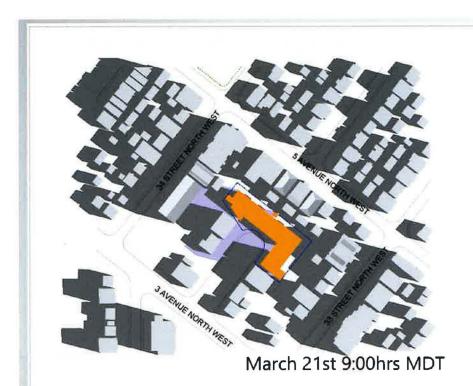

m height of 16 metres
- requires a minimum 300 square metres of commercial uses at grade

### Parkdale Neighbourhood Activity Centre Area Redevelopment Plan



### Calgary Planning Commission's Recommendation:

#### That Council:

Give three readings to **Proposed Bylaw 20D2024** for the amendments to the proposed bylaw for the amendment of 0.3 hectares ± (0.73 acres ±) located at 5, 6 and 7 Parkdale Crescent NW (Plan 2262GJ, Block X, Lot 7 and Condominium Plan 0811532, Suites 1 to 6) from Multi-Residential – Contextual Medium Profile (M-C2) District and Commercial – Neighbourhood 1 (C-N1) District **to** Multi-Residential – Medium Profile Support Commercial (M-X2) District.

**Supplementary Slides** March 5, 2024 Public Hearing of Council - Item 7.1.1 - LOC2022-0080

# Shadow Study 10