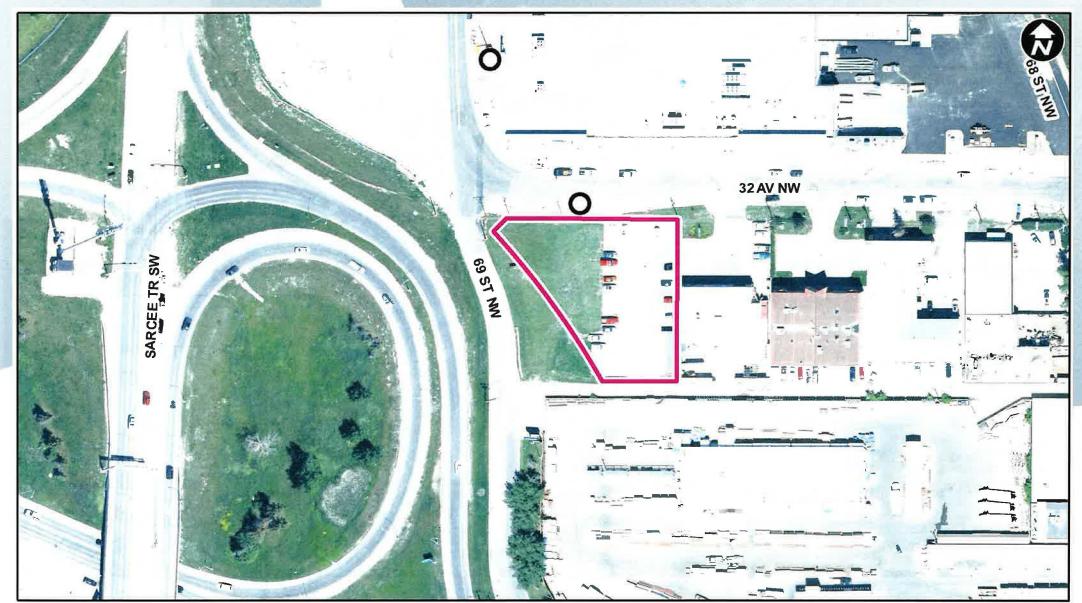

## **Location Map – Existing designated lots**

O Bus Stop

Parcel Size:

0.24 ha