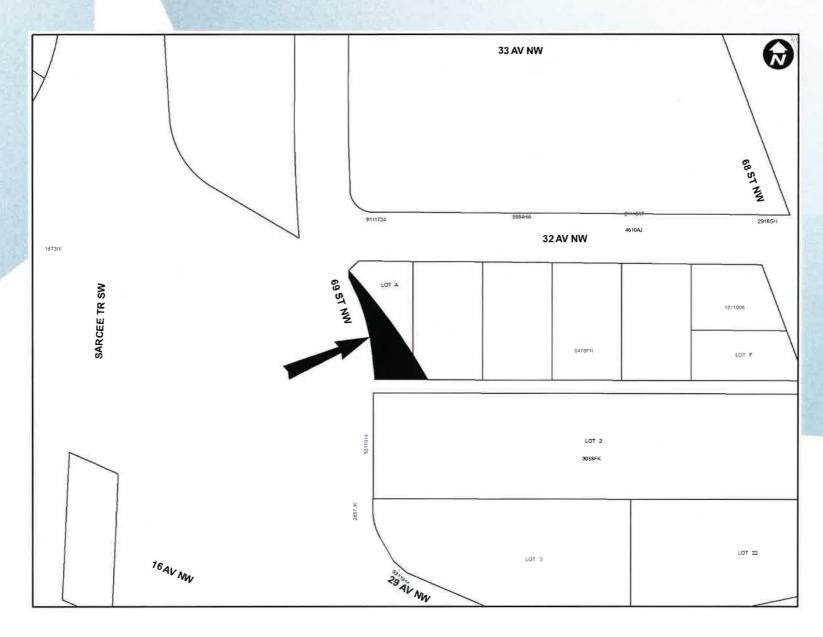

#### Location Map - Proposed Road Closure (Undesignated ROW)

Parcel Size:

0.06 ha