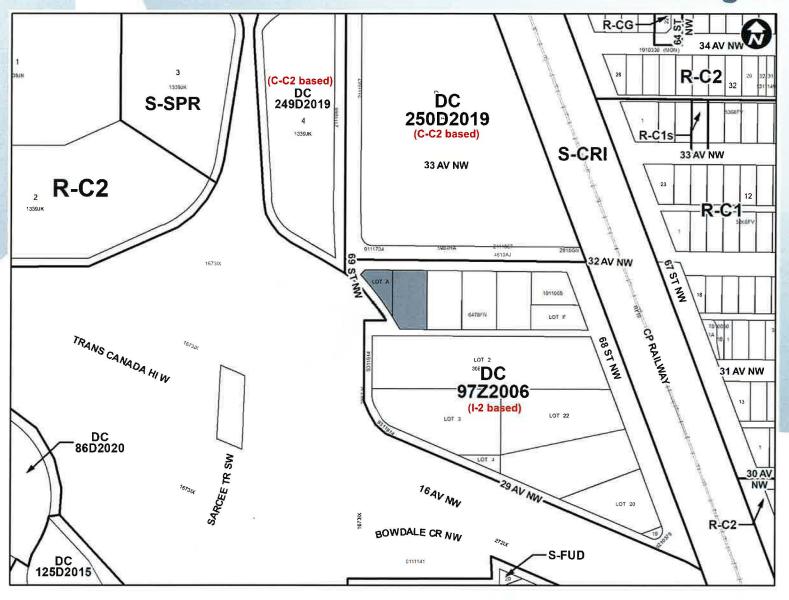

#### Location Map - Proposed Road Closure (Undesignated ROW)

Parcel Size:

0.06 ha