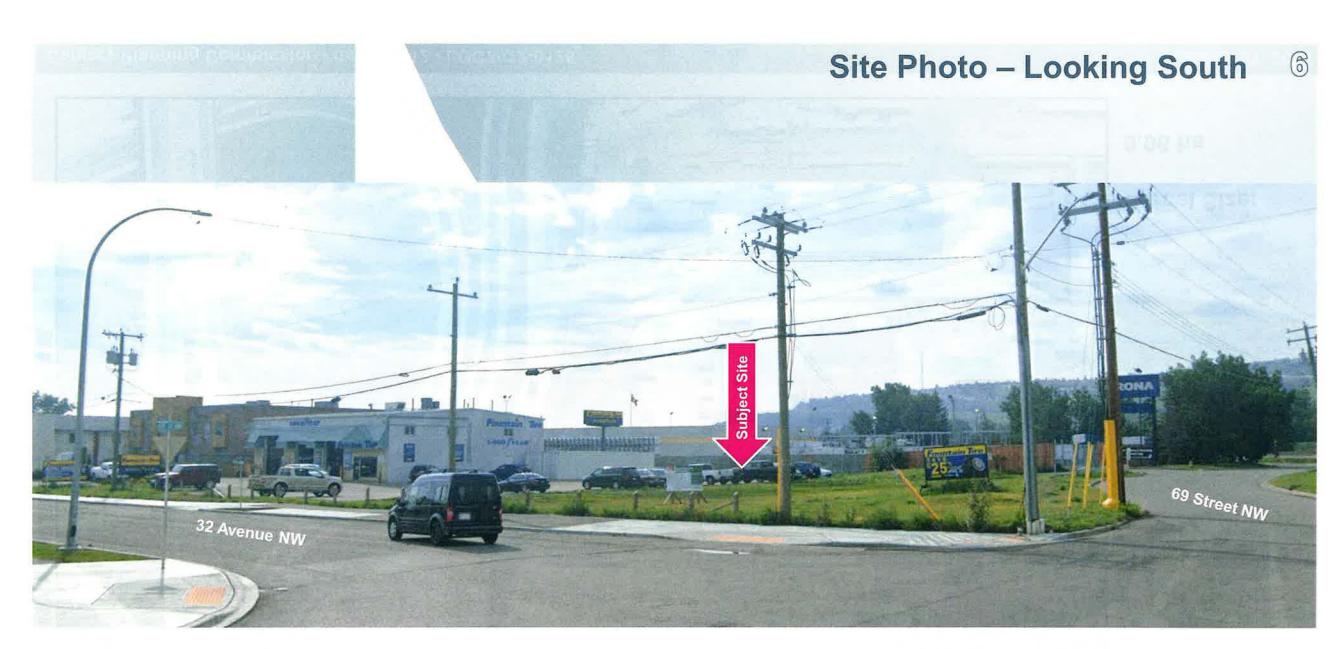

rch 21, 2024

RECEIVED
IN COUNCIL CHAMBER

MAR 2 1 2024

Distrib - Presentation
CITY CLERK'S DEPARTMENT

ISC: Unrestricted



- Give three readings to the proposed closure of 0.06 hectares ± (0.15 acres ±) of road (Plan 2410316, Area 'A'), adjacent to 6939 – 32 Avenue NW, with conditions (Attachment 2); and
- 2. Give three readings to the proposed bylaw for the redesignation of 0.30 hectares ± (0.74 acres ±) located at 6939 – 32 Avenue NW and the closed road (Plan 6478FN, Lots A and B; Plan 2410316, Area 'A') from Direct Control (DC) District and Undesignated Road Right-of-Way to Industrial – Commercial (I-C) District.

## **Location Map – Existing designated lots**



O Bus Stop

Parcel Size:

0.24 ha

#### Location Map - Proposed Road Closure (Undesignated ROW)



Parcel Size:

0.06 ha



## Site Photo - Looking North











### Proposed Land Use Map (existing lots A, B and closed road)



#### **Proposed I-C District:**

- Maximum height = 12 metres (no change)
- Maximum building floor area ratio (FAR) = 1.0 (no change)

#### **RECOMMENDATIONS:**

That Calgary Planning Commission recommend that Council:

- Give three readings to the proposed closure of 0.06 hectares ± (0.15 acres ±) of road (Plan 2410316, Area 'A'), adjacent to 6939 – 32 Avenue NW, with conditions (Attachment 2); and
- 2. Give three readings to the proposed bylaw for the redesignation of 0.30 hectares ± (0.74 acres ±) located at 6939 32 Avenue NW and the closed road (Plan 6478FN, Lots A and B; Plan 2410316, Area 'A') from Direct Control (DC) District and Undesignated Road Right-of-Way to Industrial C