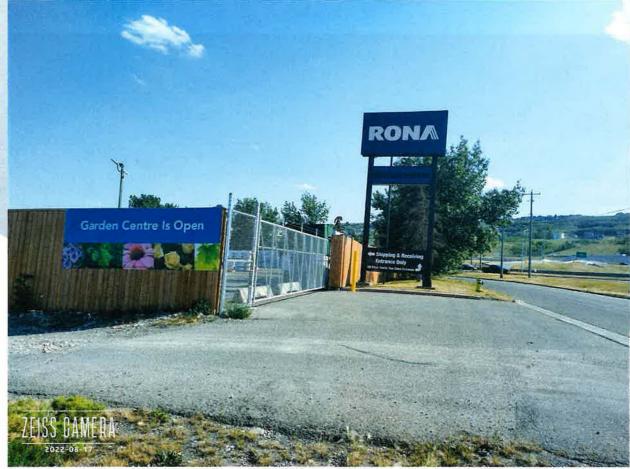

ER

MAR 2 1 2024

Distrib - Presentation
CITY CLERK'S DEPARTMENT

ISC: Unrestricted



- Give three readings to the proposed closure of 0.06 hectares ± (0.15 acres ±) of road (Plan 2410316, Area 'A'), adjacent to 6939 – 32 Avenue NW, with conditions (Attachment 2); and
- 2. Give three readings to the proposed bylaw for the redesignation of 0.30 hectares ± (0.74 acres ±) located at 6939 – 32 Avenue NW and the closed road (Plan 6478FN, Lots A and B; Plan 2410316, Area 'A') from Direct Control (DC) District and Undesignated Road Right-of-Way to Industrial – Commercial (I-C) District.

## **Location Map – Existing designated lots**



O Bus Stop

Parcel Size:

0.24 ha

#### Location Map - Proposed Road Closure (Undesignated ROW)



Parcel Size:

0.06 ha



## Site Photo - Looking North











### Proposed Land Use Map (existing lots A, B and closed road)



#### **Proposed I-C District:**

- Maximum height = 12 metres (no change)
- Maximum building floor area ratio (FAR) = 1.0 (no change)

#### **RECOMMENDATIONS:**

That Calgary Planning Commission recommend that Council:

- Give three readings to the proposed closure of 0.06 hectares ± (0.15 acres ±) of road (Plan 2410316, Area 'A'), adjacent to 6939 – 32 Avenue NW, with conditions (Attachment 2); and
- 2. Give three readings to the proposed bylaw for the redesignation of 0.30 hectares ± (0.74 acres ±) located at 6939 32 Avenue NW and the closed road (Plan 6478FN, Lots A and B; Plan 2410316, Area 'A') from Direct Control (DC) District and Undesignated Road Right-of-Way to Industrial Commercial (I-C) District.