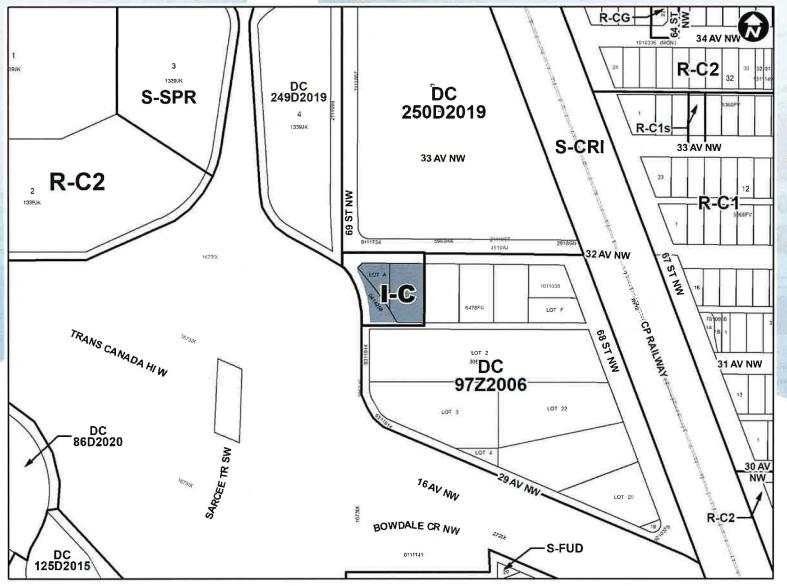

### Proposed Land Use Map (existing lots A, B and closed road)

#### **Proposed I-C District:**

- Maximum height = 12 metres (no change)
- Maximum building floor area ratio (FAR) = 1.0 (no change)