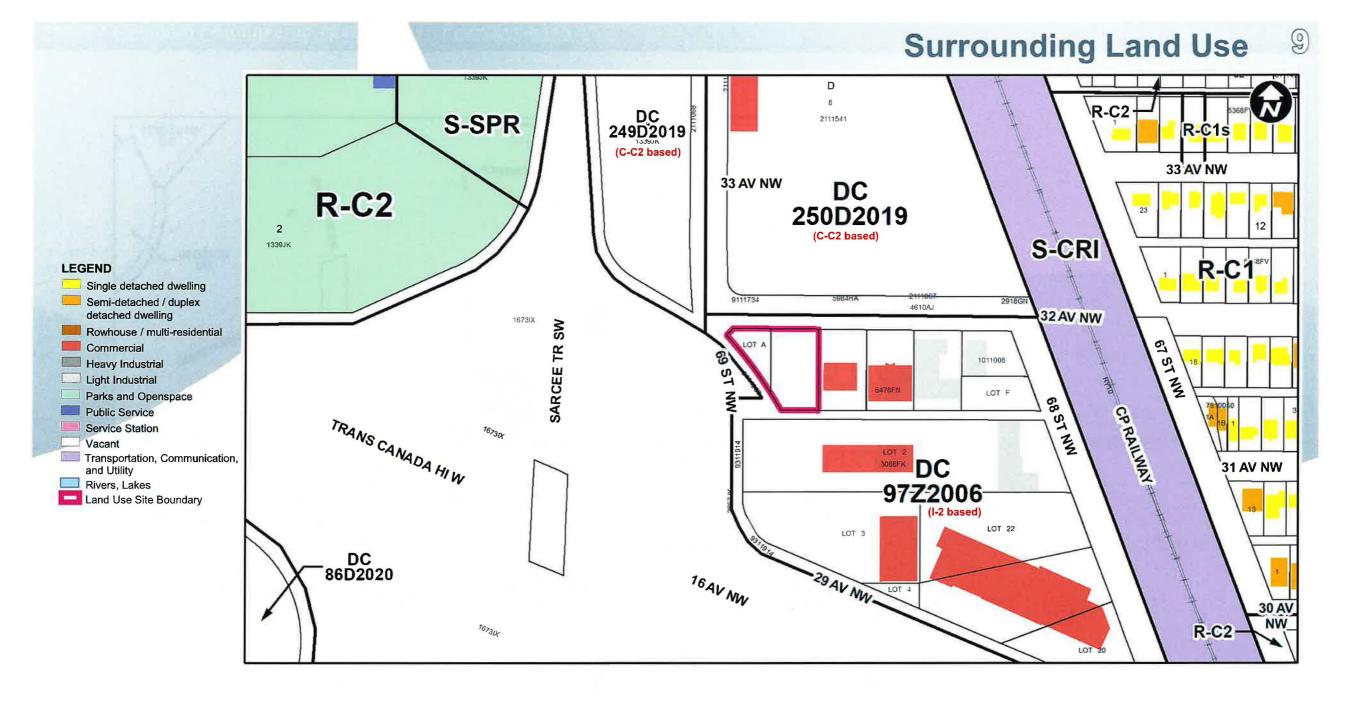

## **Location Map – Existing designated lots**

O Bus Stop

Parcel Size:

0.24 ha