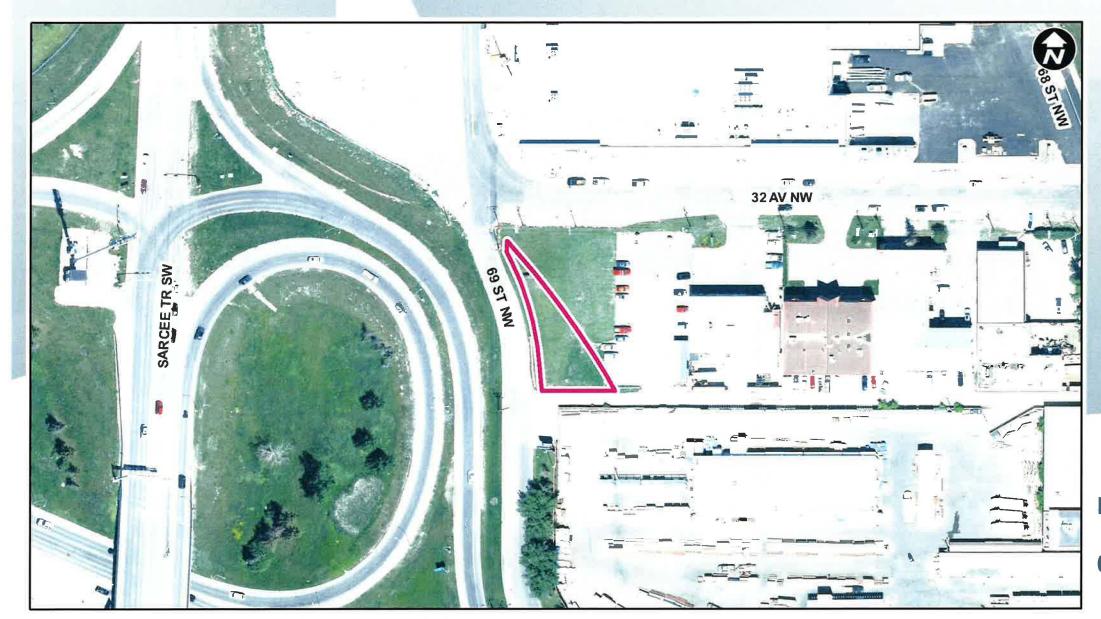

#### Location Map - Proposed Road Closure (Undesignated ROW)

Parcel Size:

0.06 ha