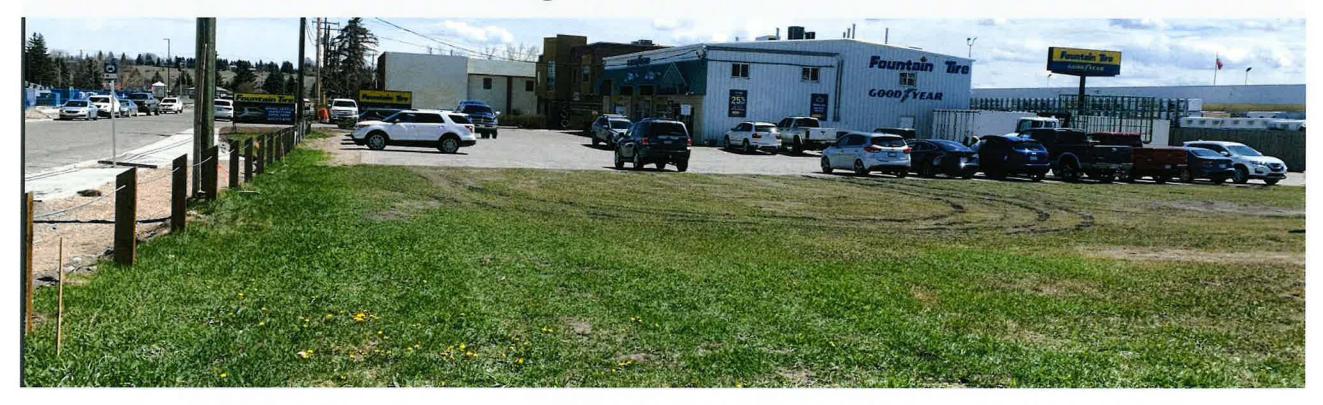

## **Calgary Planning Commission**

Agenda Item: 7.2.12



# LOC2022-0125 / CPC2024-0263 Road Closure & Land Use Amendment

March 21, 2024

RECEIVED
IN COUNCIL CHAMBER

MAR 2 1 2024

Distrib - Presentation
CITY CLERK'S DEPARTMENT

ISC: Unrestricted



- Give three readings to the proposed closure of 0.06 hectares ± (0.15 acres ±) of road (Plan 2410316, Area 'A'), adjacent to 6939 – 32 Avenue NW, with conditions (Attachment 2); and
- 2. Give three readings to the proposed bylaw for the redesignation of 0.30 hectares ± (0.74 acres ±) located at 6939 – 32 Avenue NW and the closed road (Plan 6478FN, Lots A and B; Plan 2410316, Area 'A') from Direct Control (DC) District and Undesignated Road Right-of-Way to Industrial – Commercial (I-C) District.

## **Location Map – Existing designated lots**



O Bus Stop

Parcel Size:

0.24 ha

#### Location Map