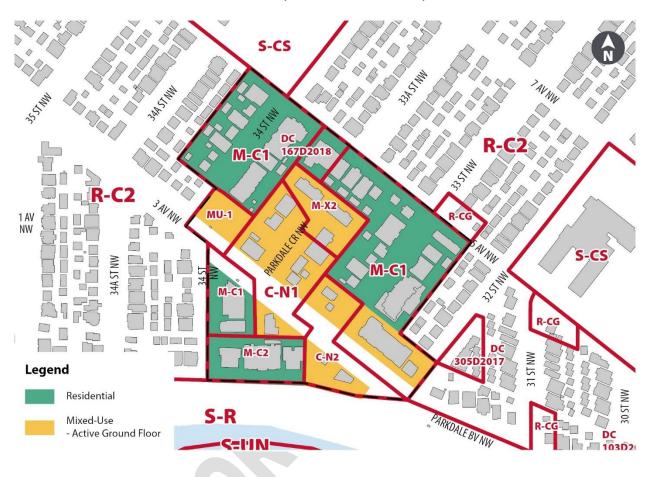

## Proposed Amendments to the Parkdale Neighbourhood Activity Centre Area Redevelopment Plan

- 1. The Parkdale Neighbourhood Activity Centre Area Redevelopment Plan attached to and forming part of Bylaw 39P2013, as amended, is hereby further amended as follows:
  - (a) Delete existing Map 2 entitled 'Land Use Concept' and replace with revised Map 2 entitled 'Land Use Concept' attached as Schedule A.
  - (b) In Section 1.12 Urban Design, Policy 1 d), after the first sentence add the following: "For the site at 3416 3 Avenue NW, development should not be more than 6 storeys (28 metres) in height."
  - (c) In Section 1.12 Urban Design, delete Policy 1g) and renumber the subsequent policy.

SCHEDULE A
Map 2: Land Use Concept