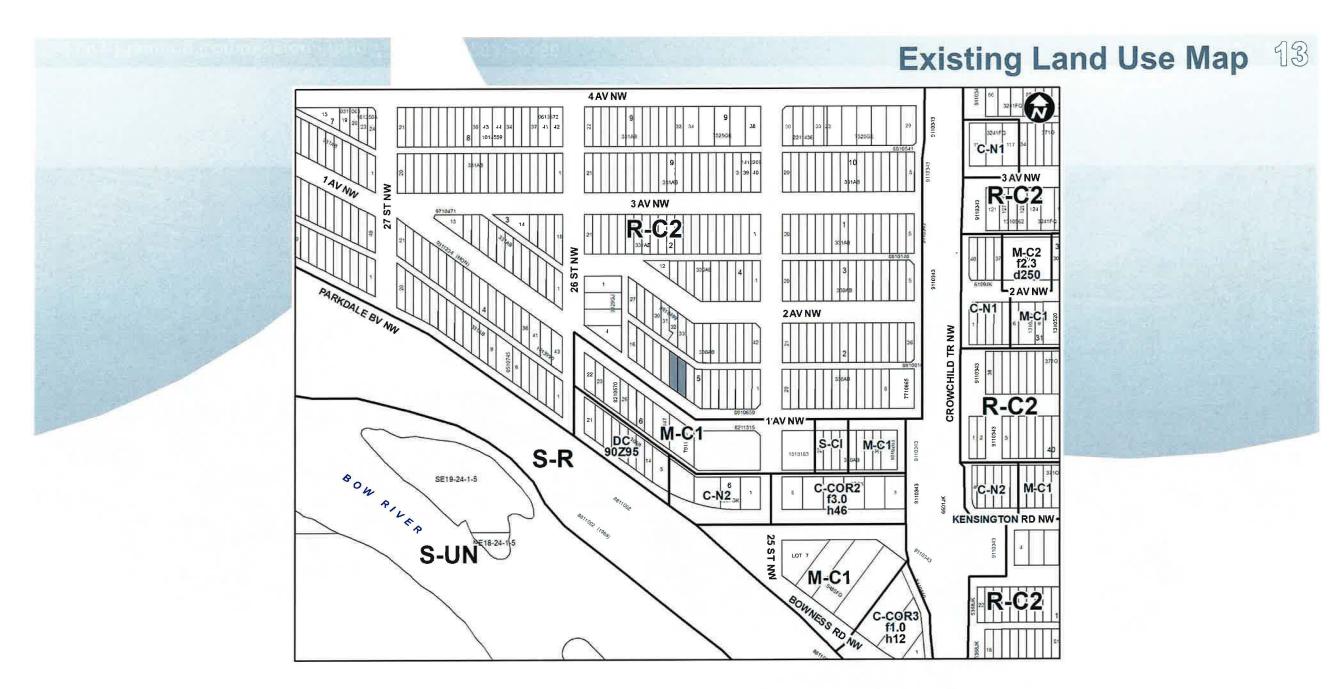

## **RECOMMENDATION:**

That Calgary Planning Commission recommend that Council:

КЕСЕІУЕД и сорман ораміяен мая 2.1.2024 Пем 1.2.1-сесачу-сул Гіоры- Лаланіяя

Give three readings to the proposed bylaw for the redesignation of 0.05 hectares ± (0.13 acres ±) located at 2624 - 1 Avenue NW (Plan 330AB, Block 5, Lots 10 and 11) from Residential – Contextual One / Two Dwelling (R-C2) District **to** Multi-Residential – Contextual Grade-Oriented (M-CGd80) District.

## **RECOMMENDATION:**

That Calgary Planning Commission recommend that Council:

Give three readings to the proposed bylaw for the redesignation of 0.05 hectares ± (0.13 acres ±) located at 2624 - 1 Avenue NW (Plan 330AB, Block 5, Lots 10 and 11) from Residential – Contextual One / Two Dwelling (R-C2) District **to** Multi-Residential – Contextual Grade-Oriented (M-CGd80) District.