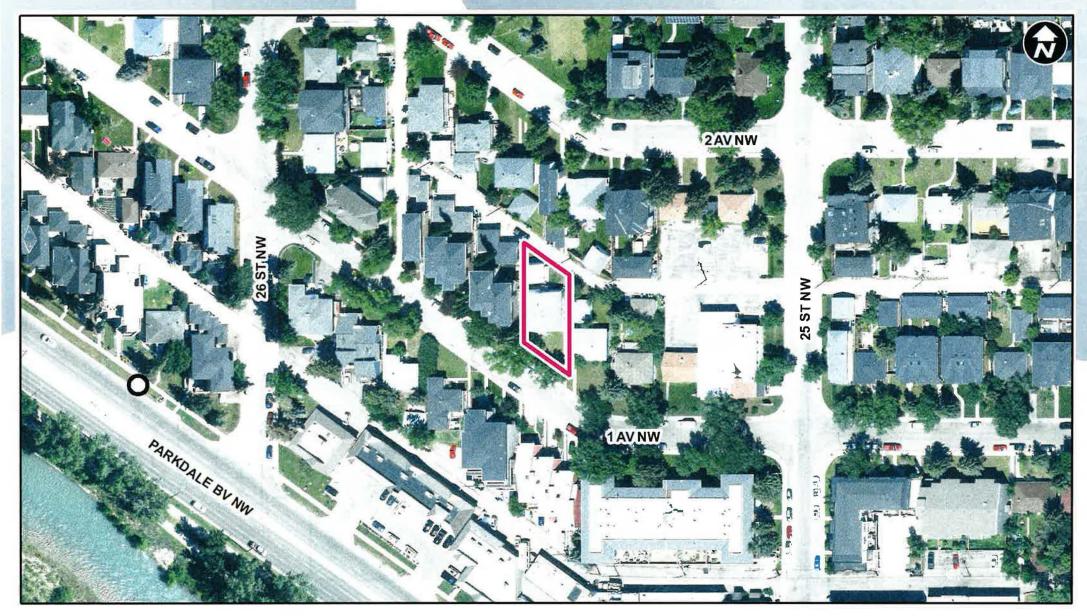

ary Planning Commission Agenda Item: 7.2.9



# LOC2023-0386/CPC2024-0347 Land Use Amendment

March 21, 2024

CITY OF CALGARY RECEIVED IN COUNCIL CHAMBER MAR 2 1 2024 ITEM: 7.2.9 - CPC 2024 - 0347 Distrib - Resentation CITY CLERK'S DEPARTMENT

Calgary

YāN

## **RECOMMENDATION:**

That Calgary Planning Commission recommend that Council:

КЕСЕІУЕД и сорман ораміяен мая 2.1.2024 Пем 1.2.1-сесачу-сул Гіоры- Лаланіяя

Give three readings to the proposed bylaw for the redesignation of 0.05 hectares ± (0.13 acres ±) located at 2624 - 1 Avenue NW (Plan 330AB, Block 5, Lots 10 and 11) from Residential – Contextual One / Two Dwelling (R-C2) District **to** Multi-Residential – Contextual Grade-Oriented (M-CGd80) District.



Calgary Planning Commission - Item 7.2.9 - LOC2023-0386

### Location Map



LEGEND

O Bus Stop

4

Parcel Size:

0.05 ha 15m x 33m

#### Facing north off 1st Avenue NW



Site Photo 5

Site Photo 6

Site view from the lane







#### **Proposed Land Use Map**

#### **Proposed M-CGd80 District:**

Up to four dwelling units

.

Maximum building height of 12 metres (approx. 3 storeys)

8

## **RECOMMENDATION:**

That Calgary Planning Commission recommend that Council:

Give three readings to the proposed bylaw for the redesignation of 0.05 hectares ± (0.13 acres ±) located at 2624 - 1 Avenue NW (Plan 330AB, Block 5, Lots 10 and 11) from Residential – Contextual One / Two Dwelling (R-C2) District **to** Multi-Residential – Contextual Grade-Oriented (M-CGd80) District.

(9)

# **Supplementary Slides**

10

## <Slide Name> 11

|