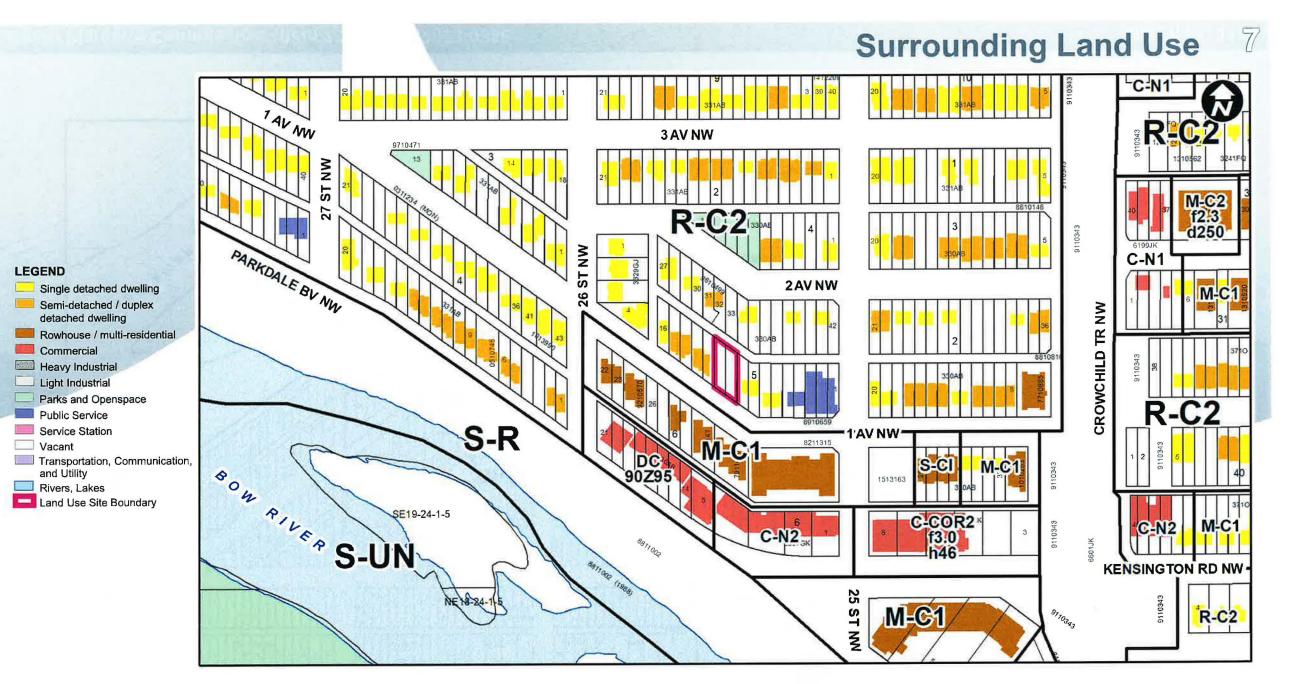

R MAR 2 1 2024 ITEM: 7.2.9 - CPC 2024 - 0347 Distrib - Resentation CITY CLERK'S DEPARTMENT

Calgary

YāN

## **RECOMMENDATION:**

That Calgary Planning Commission recommend that Council:

КЕСЕІУЕД и сорман ораміяен мая 2.1.2024 Пем 1.2.1-сесачу-сул Гіоры- Лаланіяя

Give three readings to the proposed bylaw for the redesignation of 0.05 hectares ± (0.13 acres ±) located at 2624 - 1 Avenue NW (Plan 330AB, Block 5, Lots 10 and 11) from Residential – Contextual One / Two Dwelling (R-C2) District **to** Multi-Residential – Contextual Grade-Oriented (M-CGd80) District.



Calgary Planning Commission - Item 7.2.9 - LOC2023-0386

### Location Map



LEGEND

O Bus Stop

4

Parcel Size:

0.05 ha 15m x 33m

#### Facing north off 1st Avenue NW



Site Photo 5

Site Photo 6

Site view from the lane







#### **Proposed Land Use Map**

#### **Proposed M-CGd80 District:**

Up to four dwelling units

.

Maximum building height of 12 metres (approx. 3 storeys)

8

## **RECOMMENDATION:**

That Calgary Planning Commission recommend that Council:

Give three readings to the proposed bylaw for the redesignation of 0.05 hectares ± (0.13 acres ±) located at 2624 - 1 Avenue NW (Plan 330AB, Block 5, Lots 10 and 11) from Residential – Contextual One / Two Dwelling (R-C2) District **to** Multi-Residential – Contextual Grade-Oriented (M-CGd80) District.

(9)

# **Supplementary Slides**

10

## <Slide Name> 11

|                                                       | R-CG                           | M-CGd80 | M-CG | H-GO                   |
|-------------------------------------------------------|--