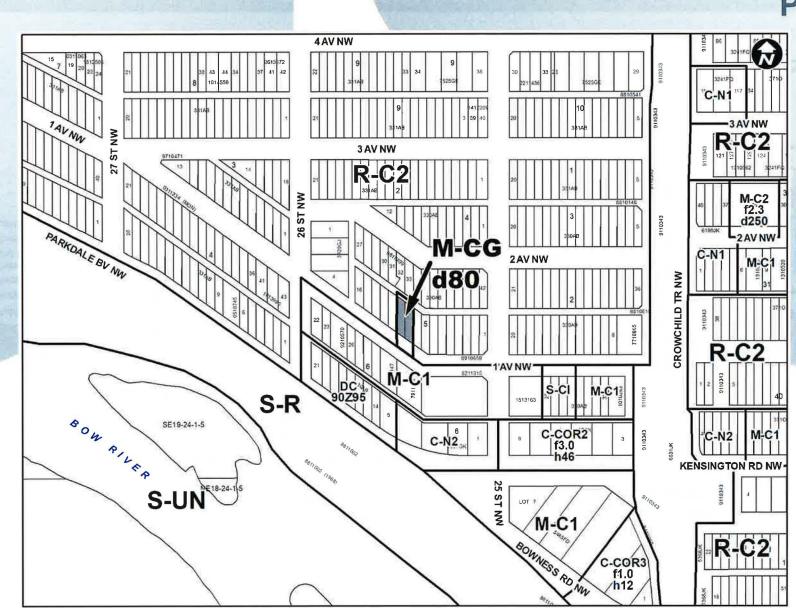

MAR 2 1 2024 ITEM: 7.2.9 - CPC 2024 - 0347 Distrib - Resentation CITY CLERK'S DEPARTMENT

Calgary

YāN

## **RECOMMENDATION:**

That Calgary Planning Commission recommend that Council:

КЕСЕІУЕД и сорман ораміяен мая 2.1.2024 Пем 1.2.1-сесачу-сул Гіоры- Лаланіяя

Give three readings to the proposed bylaw for the redesignation of 0.05 hectares ± (0.13 acres ±) located at 2624 - 1 Avenue NW (Plan 330AB, Block 5, Lots 10 and 11) from Residential – Contextual One / Two Dwelling (R-C2) District **to** Multi-Residential – Contextual Grade-Oriented (M-CGd80) District.



Calgary Planning Commission - Item 7.2.9 - LOC2023-0386

### Location Map



LEGEND

O Bus Stop

4

Parcel Size:

0.05 ha 15m x 33m

#### Facing north off 1st Avenue NW



Site Photo 5

Site Photo 6

Site view from the lane







#### **Proposed Land Use Map**

#### **Proposed M-CGd80 District:**

Up to four dwelling units

.

Maximum building height of 12 metres (approx. 3 storeys)

8

## **RECOMMENDATION:**

That Calgary Planning Commission recommend that Council:

Give three readings to the proposed bylaw for the redesignation of 0.05 hectares ± (0.13 acres ±) located at 2624 - 1 Avenue NW (Plan 330AB, Block 5, Lots 10 and 11) from Residential – Contextual One / Two Dwelling (R-C2) District **to** Multi-Residential – Contextual Grade-Oriented (M-CGd80) District.

(9)

# **Supplementary Slides**

10

## <Slide Name> 11

|                                                       | R-CG                           | M-CGd80 | M-CG | H-GO                   |
|-------------------------------------------------------|----