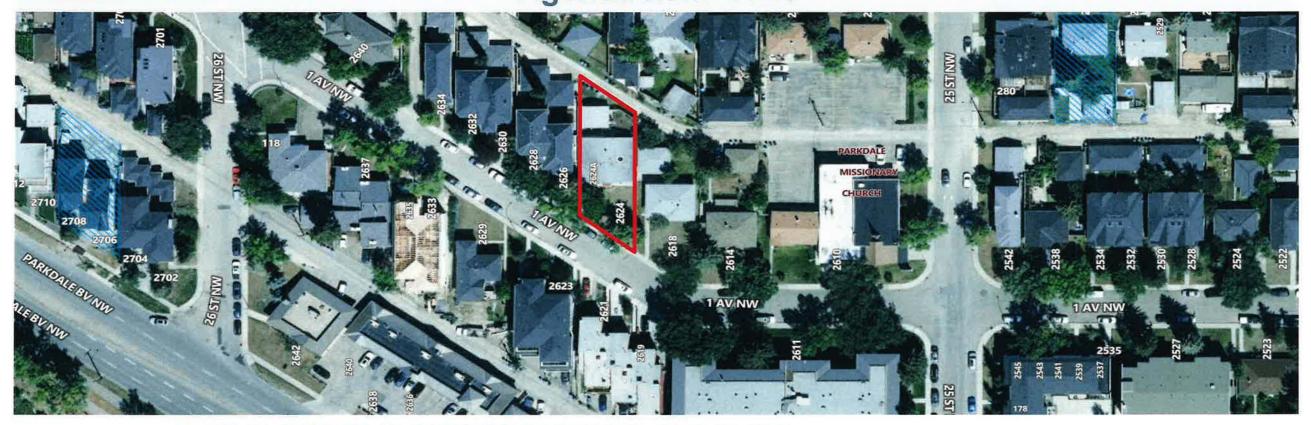

## **RECOMMENDATION:**

That Calgary Planning Commission recommend that Council:

КЕСЕІУЕД и сорман ораміяен мая 2.1.2024 Пем 1.2.1-сесачу-сул Гіоры- Лаланіяя

Give three readings to the proposed bylaw for the redesignation of 0.05 hectares ± (0.13 acres ±) located at 2624 - 1 Avenue NW (Plan 330AB, Block 5, Lots 10 and 11) from Residential – Contextual One / Two Dwelling (R-C2) District **to** Multi-Residential – Contextual Grade-Oriented (M-CGd80) District.

### Location Map

LEGEND

O Bus Stop

4

Parcel Size:

0.05 ha 15m x 33m