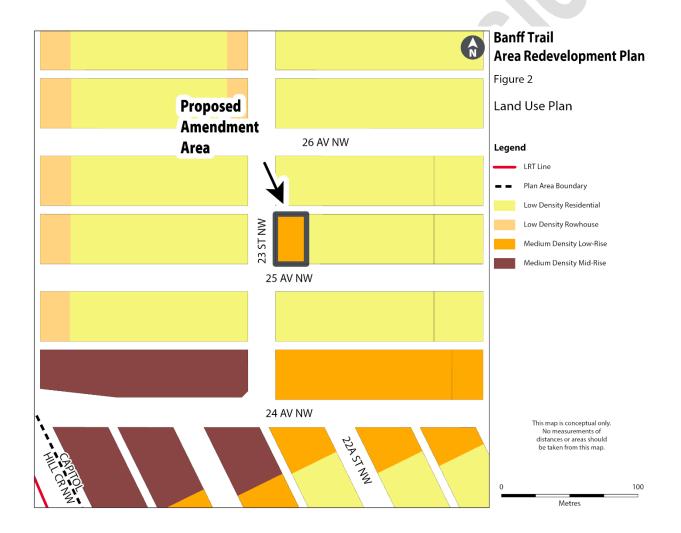

## Proposed Amendments to the Banff Trail Area Redevelopment Plan

- 1. The Banff Trail Area Redevelopment Plan attached to and forming part of Bylaw 7P86, as amended, is hereby further amended as follows:
  - (a) Amend Figure 2 entitled 'Land Use Plan' by changing 0.08 hectares ± (0.21 acres ±) located at 2338 25 Avenue NW (Plan 5090AM, Block 2, Lots 28 to 30) from 'Low Density Residential' to 'Medium Density Low-Rise' as generally illustrated in the sketch below: