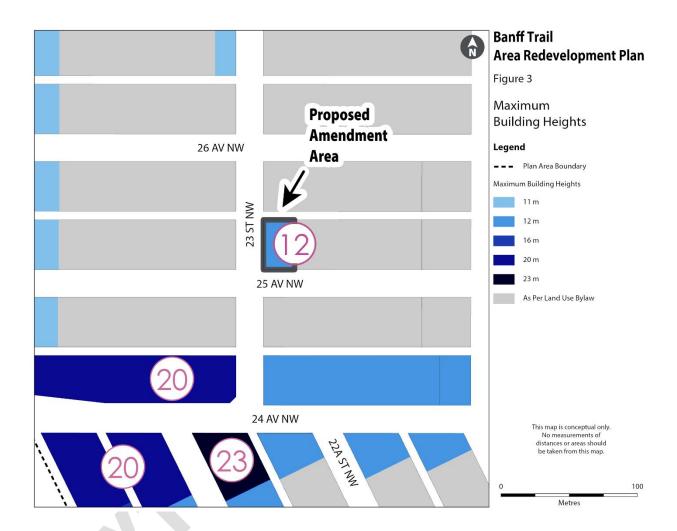

(b) Amend Figure 3 entitled 'Maximum Building Heights' by changing 0.08 hectares ± (0.21 acres ±) located at 2338 – 25 Avenue NW (Plan 5090AM, Block 2, Lots 28 to 30) from 'As Per Land Use Bylaw' to '12 m' as generally illustrated in the sketch below: