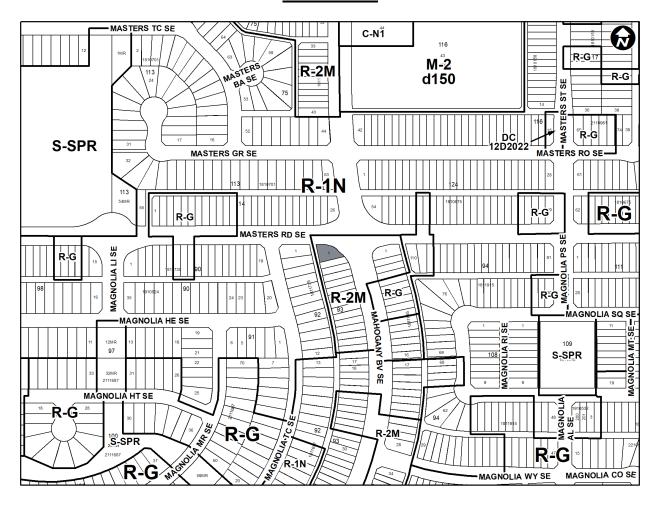

he *Municipal Government Act*, R.S.A. 2000, c.M-26 as amended;

# NOW, THEREFORE, THE COUNCIL OF THE CITY OF CALGARY ENACTS AS FOLLOWS:

This Bylaw comes into force on the date it is passed.

2.

- 1. The Land Use Bylaw, being Bylaw 1P2007 of the City of Calgary, is hereby amended by deleting that portion of the Land Use District Map shown as shaded on Schedule "A" to this Bylaw and replacing it with that portion of the Land Use District Map shown as shaded on Schedule "B" to this Bylaw, including any land use designation, or specific land uses and development guidelines contained in the said Schedule "B".
- READ A FIRST TIME ON
  READ A SECOND TIME ON

  MAYOR

  SIGNED ON

  CITY CLERK

SIGNED ON \_\_\_\_\_



# AMENDMENT LOC2023-0282/CPC2024-0086 BYLAW NUMBER 84D2024

# **SCHEDULE A**





# AMENDMENT LOC2023-0282/CPC2024-0086 BYLAW NUMBER 84D2024

# **SCHEDULE B**



#### **DIRECT CONTROL DISTRICT**

## **Purpose**

1 This Direct Control District Bylaw is intended to allow for the additional use of child care service.

#### **Compliance with Bylaw 1P2007**

2 Unless otherwise specified, the rules and provisions of Parts 1, 2, 3 and 4 of Bylaw 1P2007 apply to this Direct Control District Bylaw.

#### Reference to Bylaw 1P2007

Within this Direct Control District Bylaw, a reference to a section of Bylaw 1P2007 is deemed to be a reference to the section as amended from time to time.

## **Permitted Uses**

The *permitted uses* of the Residential – Low Density Multiple Dwelling (R-2M) District of Bylaw 1P2007 are the *permitted uses* in this Direct Control District.



# AM