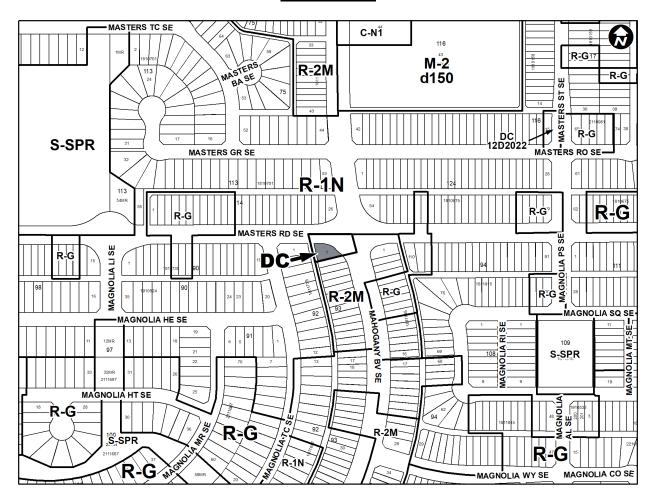

THE COUNCIL OF THE CITY OF CALGARY ENACTS AS FOLLOWS:

This Bylaw comes into force on the date it is passed.

2.

- 1. The Land Use Bylaw, being Bylaw 1P2007 of the City of Calgary, is hereby amended by deleting that portion of the Land Use District Map shown as shaded on Schedule "A" to this Bylaw and replacing it with that portion of the Land Use District Map shown as shaded on Schedule "B" to this Bylaw, including any land use designation, or specific land uses and development guidelines contained in the said Schedule "B".
- READ A FIRST TIME ON
  READ A SECOND TIME ON

  MAYOR

  SIGNED ON

  CITY CLERK

SIGNED ON \_\_\_\_\_



# AMENDMENT LOC2023-0282/CPC2024-0086 BYLAW NUMBER 84D2024

# **SCHEDULE A**





# AMENDMENT LOC2023-0282/CPC2024-0086 BYLAW NUMBER 84D2024

# **SCHEDULE B**



#### **DIRECT CONTROL DISTRICT**

## **Purpose**

1 This Direct Control District Bylaw is intended to allow for the additional use of child care service.

#### **Compliance with Bylaw 1P2007**

2 Unless otherwise specified, the rules and provisions of Parts 1, 2, 3 and 4 of Bylaw 1P2007 apply to this Direct Control District Bylaw.

#### Reference to Bylaw 1P2007

Within this Direct Control District Bylaw, a reference to a section of Bylaw 1P2007 is deemed to be a reference to the section as amended from time to time.

## **Permitted Uses**

The *permitted uses* of the Residential – Low Density Multiple Dwelling (R-2M) District of Bylaw 1P2007 are the *permitted uses* in this Direct Control District.



# AMENDMENT LOC2023-0282/CPC2024-0086 BYLAW NUMBER 84D2024

# **Discretionary Uses**