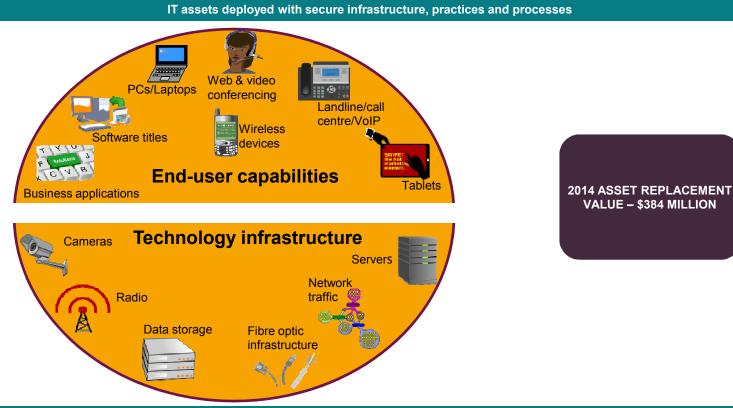

Page 1of 3

| Applications (stats)                                                                          | 2014           | ▲ From         | Computers (stats)         | 2014   | ▲ From Prev |
|-----------------------------------------------------------------------------------------------|----------------|----------------|---------------------------|--------|-------------|
| Business systems supported by Application Support (AS).                                       | 435            | (-46)*         | PC'S                      | 9,331  | (-399)*     |
| Integrations between applications supported by                                                | 237            |                | Monitors                  | 16,830 | (+879)*     |
| Application Support (AS) (complexity).  Application reuse savings                             | 1.86 million   | (29 million) * | Laptops                   | 3,278  | (-828)*     |
| Application rease savings                                                                     | 1.00 111111011 |                | Tablets (iPad and others) | 1,864  | (+764)*     |
| Additional software titles in use at The City (does not reflect multiple versions of the same | 1,813          |                | Thin client               | 229    |             |
| product).                                                                                     |                |                |                           |        |             |