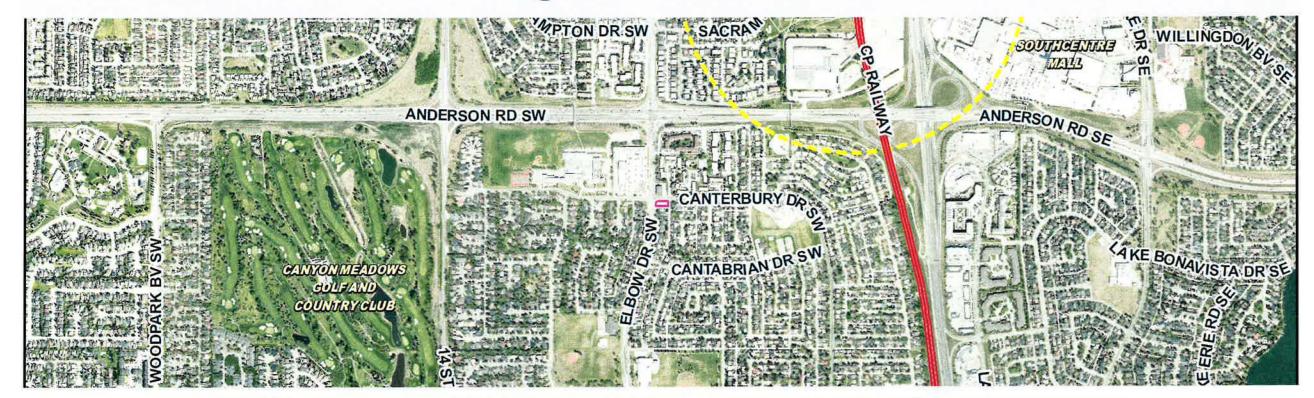

#### That Council:

Give three readings to **Proposed Bylaw 227D2023** for the redesignation of 0.08 hectares ± (0.19 acres ±) located at 303 Canterbury Drive SW (Plan 5720JK, Block 16, Lot 46) from from Direct Control (DC) District to Direct Control (DC) District **to** accommodate Child Care Service, with guidelines.