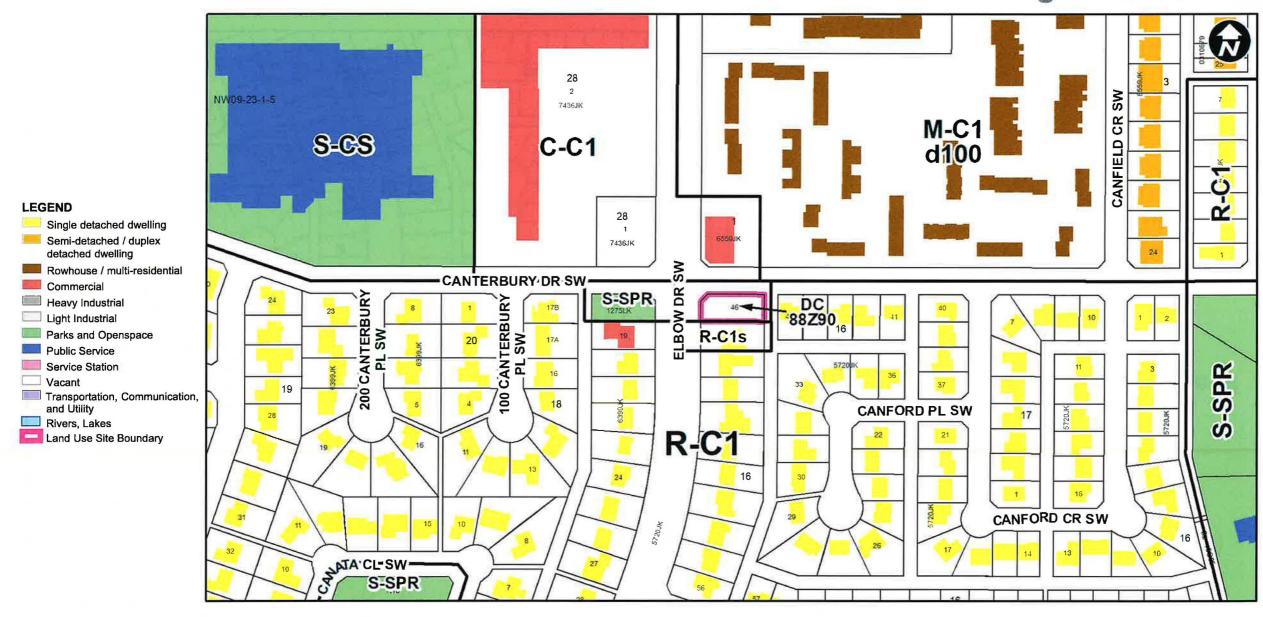

#### **Surrounding Land Use**

#### **Proposed Land Use Map**

# Proposed Direct Control (DC) District:

- Based on R-C1 district;
- Additional discretionary use of Child Care Service; and
- Maximum number of children, parking and outdoor play space to be reviewed at DP stage.