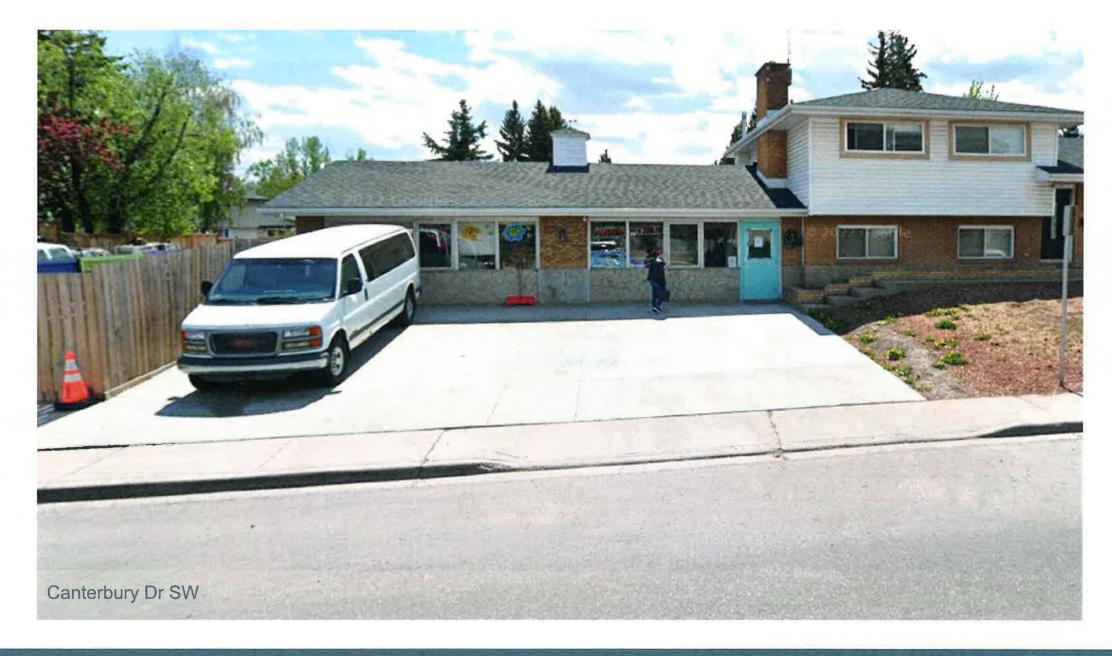

#### That Council:

Give three readings to **Proposed Bylaw 227D2023** for the redesignation of 0.08 hectares ± (0.19 acres ±) located at 303 Canterbury Drive SW (Plan 5720JK, Block 16, Lot 46) from from Direct Control (DC) District to Direct Control (DC) District **to** accommodate Child Care Service, with guidelines.