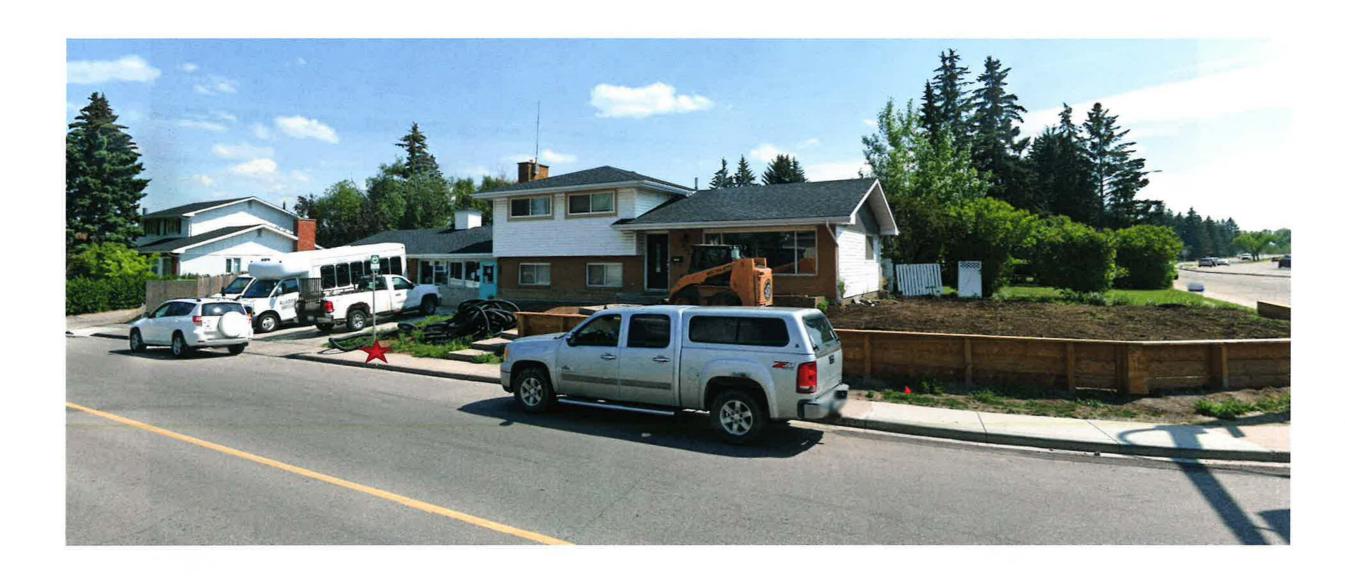

#### That Council:

Give three readings to **Proposed Bylaw 227D2023** for the redesignation of 0.08 hectares ± (0.19 acres ±) located at 303 Canterbury Drive SW (Plan 5720JK, Block 16, Lot 46) from from Direct Control (DC) District to Direct Control (DC) District **to** accommodate Child Care Service, with guidelines.