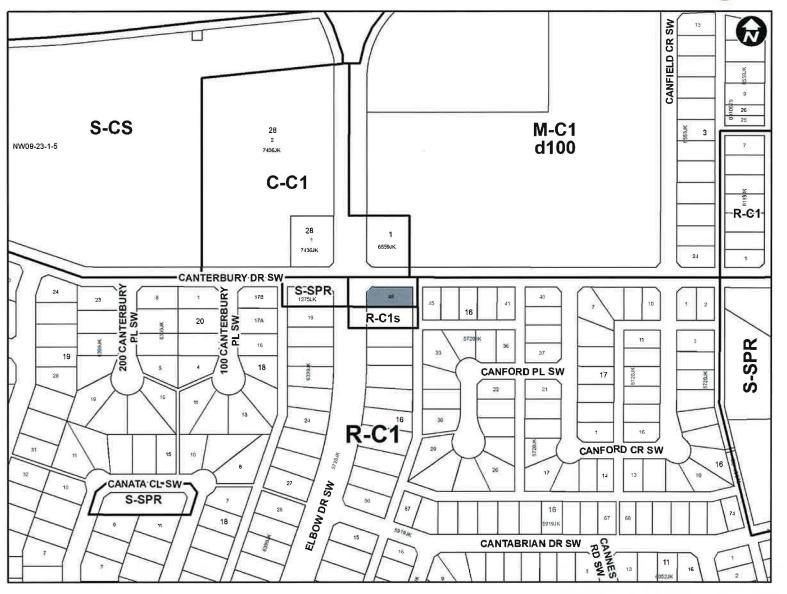

#### **Surrounding Land Use**

#### **Proposed Land Use Map**

# Proposed Direct Control (DC) District:

- Based on R-C1 district;
- Additional discretionary use of Child Care Service; and
- Maximum number of children, parking and outdoor play space to be reviewed at DP stage.