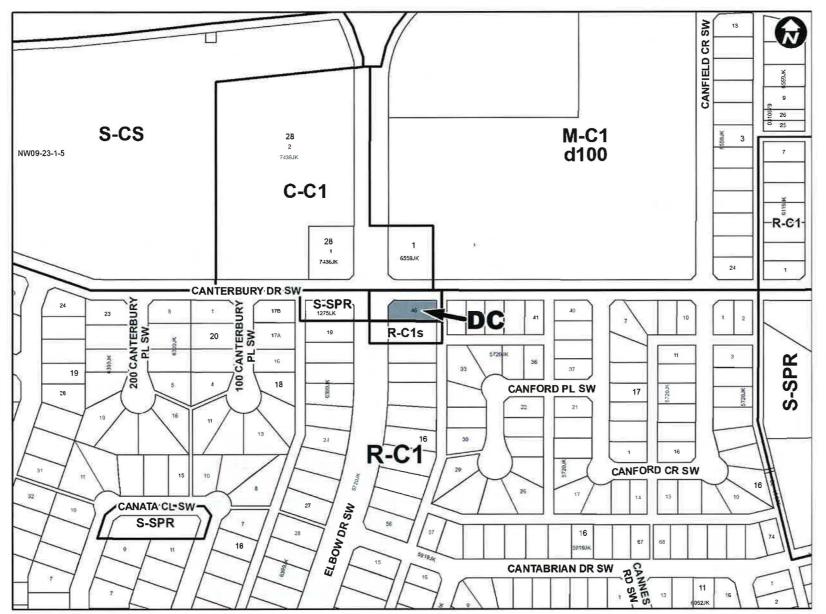

#### **Surrounding Land Use**

#### **Proposed Land Use Map**

# Proposed Direct Control (DC) District:

- Based on R-C1 district;
- Additional discretionary use of Child Care Service; and
- Maximum number of children, parking and outdoor play space to be reviewed at DP stage.