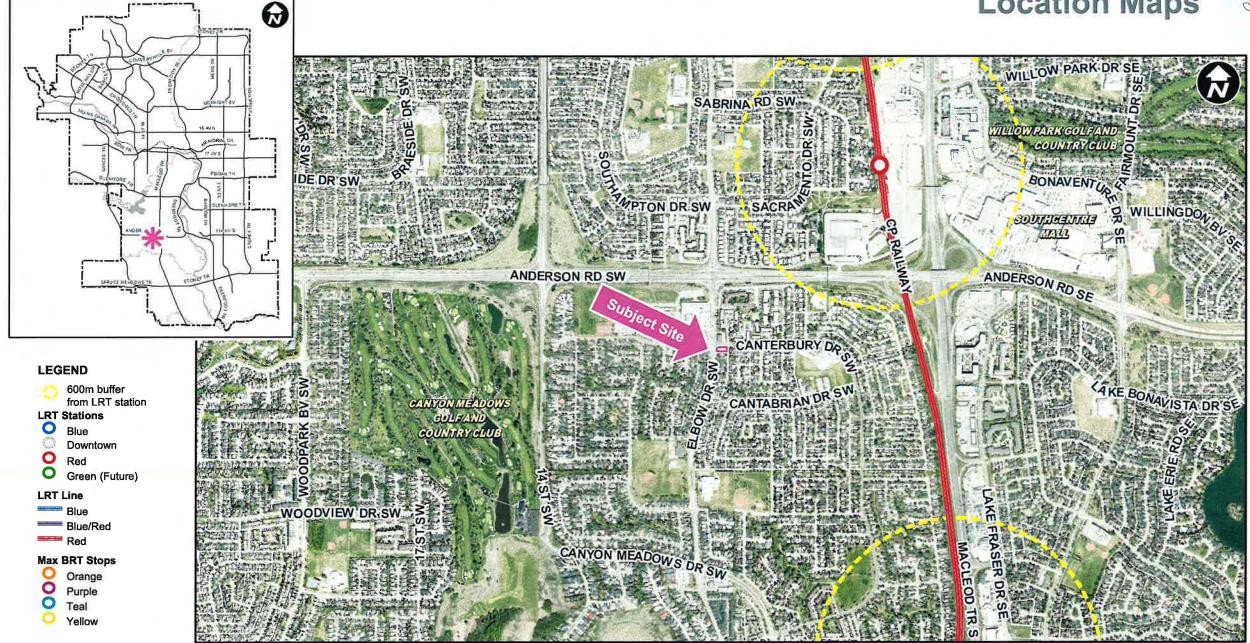

#### That Council:

Give three readings to **Proposed Bylaw 227D2023** for the redesignation of 0.08 hectares ± (0.19 acres ±) located at 303 Canterbury Drive SW (Plan 5720JK, Block 16, Lot 46) from from Direct Control (DC) District to Direct Control (DC) District **to** accommodate Child Care Service, with guidelines.