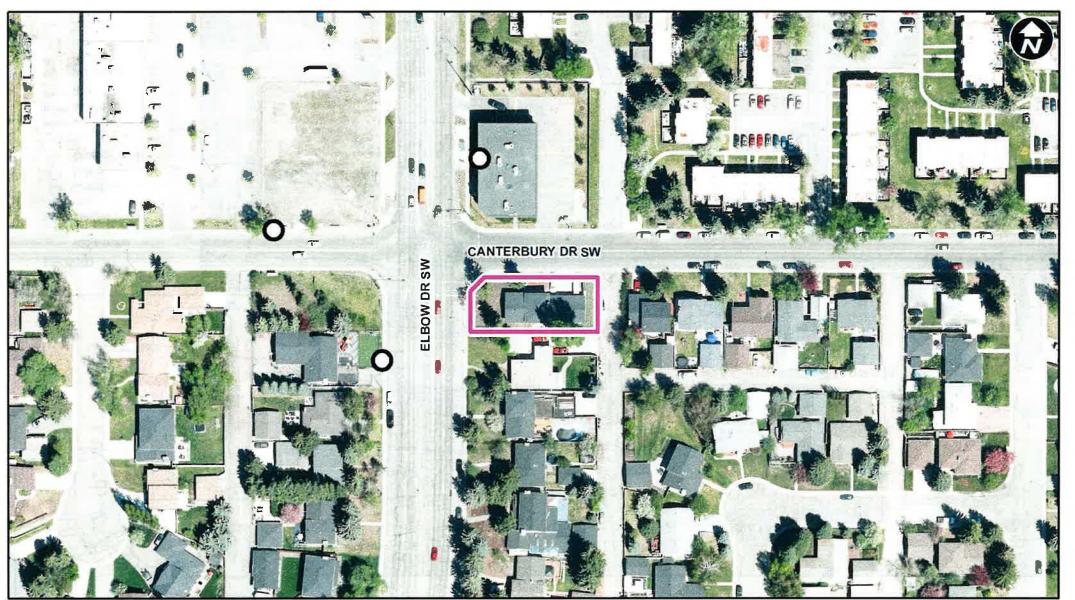

O Bus Stop

**Parcel Size:** 

0.08 ha 18m x 42m

#### Location of Future Bus Sign 11