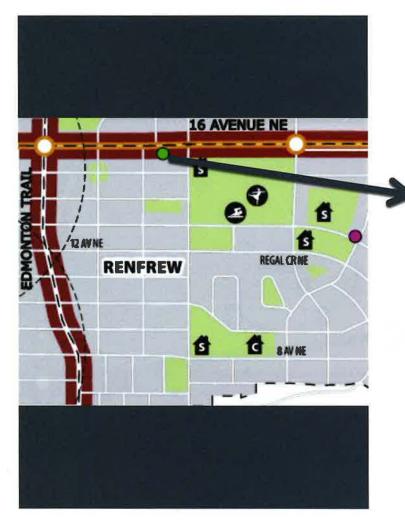

## LOC2022-0160

## ABOUT ME

- Ian Lockerbie
- Lived in Renfew for 24 years
- YIMBY
- Live close to 16<sup>th</sup> Avenue (not directly near this development)
- Active in the community for most of that time
- Witnessed a lot of positive development
- Love the diversity of ages, stages and wages in Renfrew
- See a need for more 'Missing Middle' housing
- Want to see Renfrew to present a bit better from the outside



- Not appropriate for higher density development
- Surrounding context is low density
- Conflicts with Municipal Development Plan
- Neglects need for missing middle accommodation.
- Ample land undeveloped ALREADY designated for higher-density















## FINAL THOUGHTS