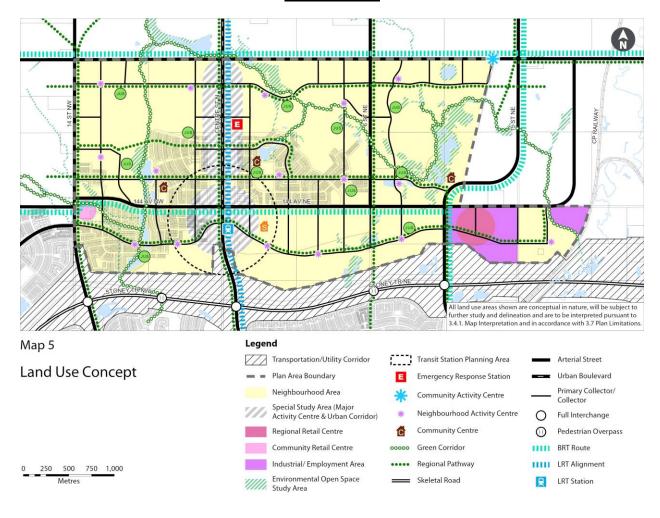

## **SCHEDULE A**

# **PROPOSED**

## NOW, THEREFORE, THE COUNCIL OF THE CITY OF CALGARY ENACTS AS FOLLOWS:

- 1. The Keystone Hills Area Structure Plan attached to and forming part of Bylaw 15P2012, as amended, is hereby further amended as follows:
  - (a) Delete the existing Map 5 entitled "Land Use Concept" and replace with the revised Map 5 entitled "Land Use Concept", attached as Schedule "A".
  - (b) Delete the existing Map 6 entitled "Community and Neighbourhood Concept" and replace with the revised Map 6 entitled "Community and Neighbourhood Concept", attached as Schedule "B".
  - (c) In Section 6.4.2 Neighbourhood D policies, in Policy 3 delete the words "35 and 40 hectares (86 and 99 acres)" and replace with the words "30 and 35 hectares (74 and 86 acres)".
  - (d) In Section 6.11.1 Industrial/Employment Area, in Policy 2, delete bullet point a. and replace with the following:
    - "a. The Industrial/Employment Area should be comprised of approximately 25 hectares (62 acres) of land."