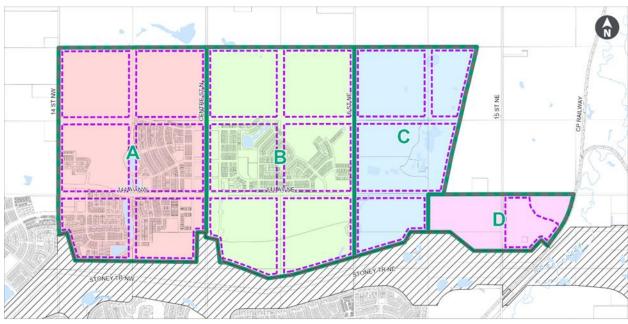

## **SCHEDULE B**

Мар 6

Community & Neighbourhood Concept

Legend

= = Plan Area Boundary

Transportation/ Utility Corridor

Communities

Neighbourhoods
(To Be Refined at Outline Plan Stage)

0 250 500 750 1,000 Metres

## NOW, THEREFORE, THE COUNCIL OF THE CITY OF CALGARY ENACTS AS FOLLOWS:

- 1. The Keystone Hills Area Structure Plan attached to and forming part of Bylaw 15P2012, as amended, is hereby further amended as follows:
  - (a) Delete the existing Map 5 entitled "Land Use Concept" and replace with the revised Map 5 entitled "Land Use Concept", attached as Schedule "A".
  - (b) Delete the existing Map 6 entitled "Community and Neighbourhood Concept" and replace with the revised Map 6 entitled "Community and Neighbourhood Concept", attached as Schedule "B".
  - (c) In Section 6.4.2 Neighbourhood D policies, in Policy 3 delete the words "35 and 40 hectares (86 and 99 acres)" and replace with the words "30 and 35 hectares (74 and 86 acres)".
  - (d) In Section 6.11.1 Industrial/Employment Area, in Policy 2, delete bullet point a. and replace with the following:
    - "a. The Industrial/Employment Area should be comprised of approximately 25 hectares (62 acres) of land."