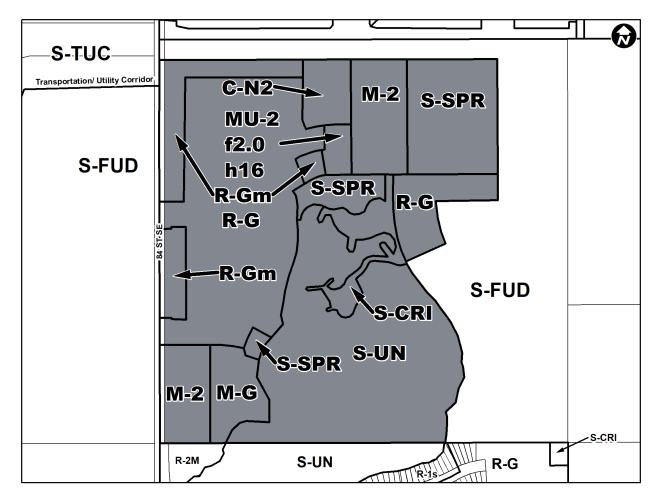

## Proposed Land Use District Map

This application proposes several residential, commercial, mixed-use, and special purpose districts:

- Residential Low Density Mixed Housing (R-G and R-Gm) District;
- Multi-Residential At Grade Housing (M-G) District:
- Multi-Residential Medium Profile (M-2) District;
- Commercial Neighbourhood 2 (C-N2) District;
- Mixed Use Active Frontage (MU-2f2.0h16) District;
- Special Purpose City and Regional Infrastructure (S-CRI) District;
- Special Purpose School, Park and Community Reserve (S-SPR) District; and,
- Special Purpose Urban Nature (S-UN) District.