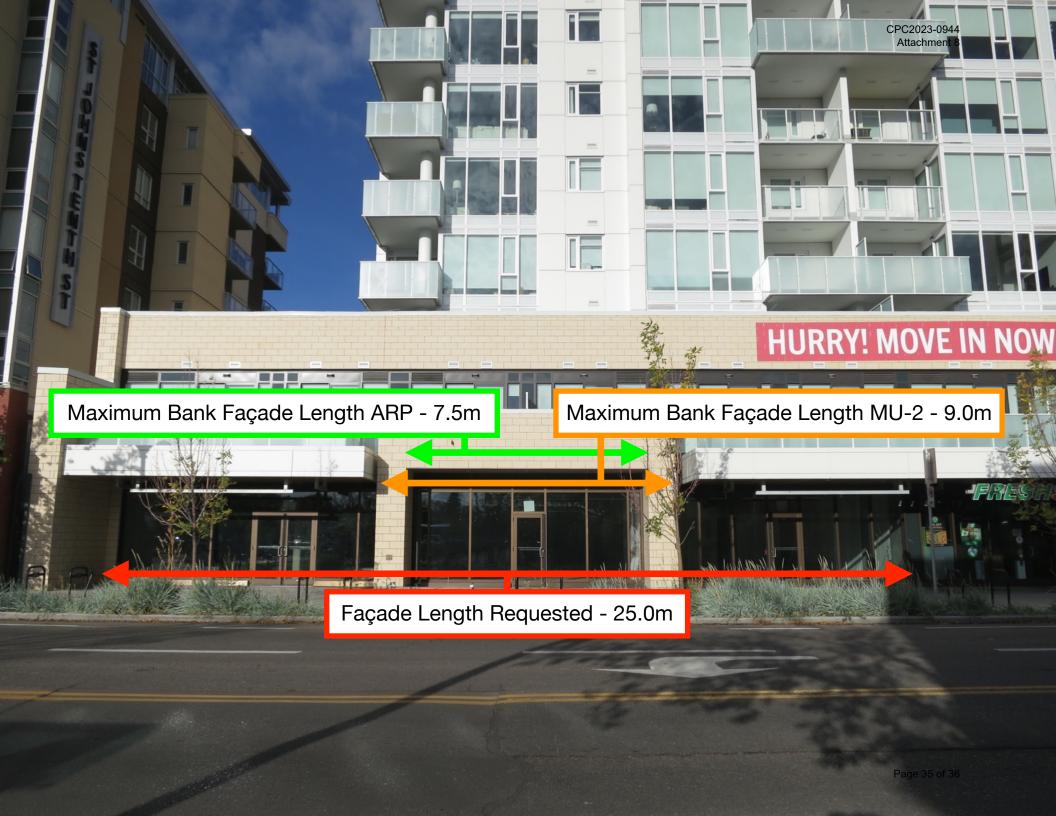

The reason I am writing is that I hope the City does not amend the bylaws to allow for TD to take up such a large portion of the street frontage. Banks don't generate much pedestrian activity (usually closed on weekends and and create dead zones on the street which diminishes the vitality of the community. TD would also likely occupy this space for decades, making it a lastly negative impact. TD Bank also currently has a branch ~300m south which begs the question of why this bylaw amendment is even required. I am not opposed to having banks in the neighbourhood, but I am opposed to having them take up large portions of valuable real estate unnecessarily, against existing bylaws, while providing little return to the community.