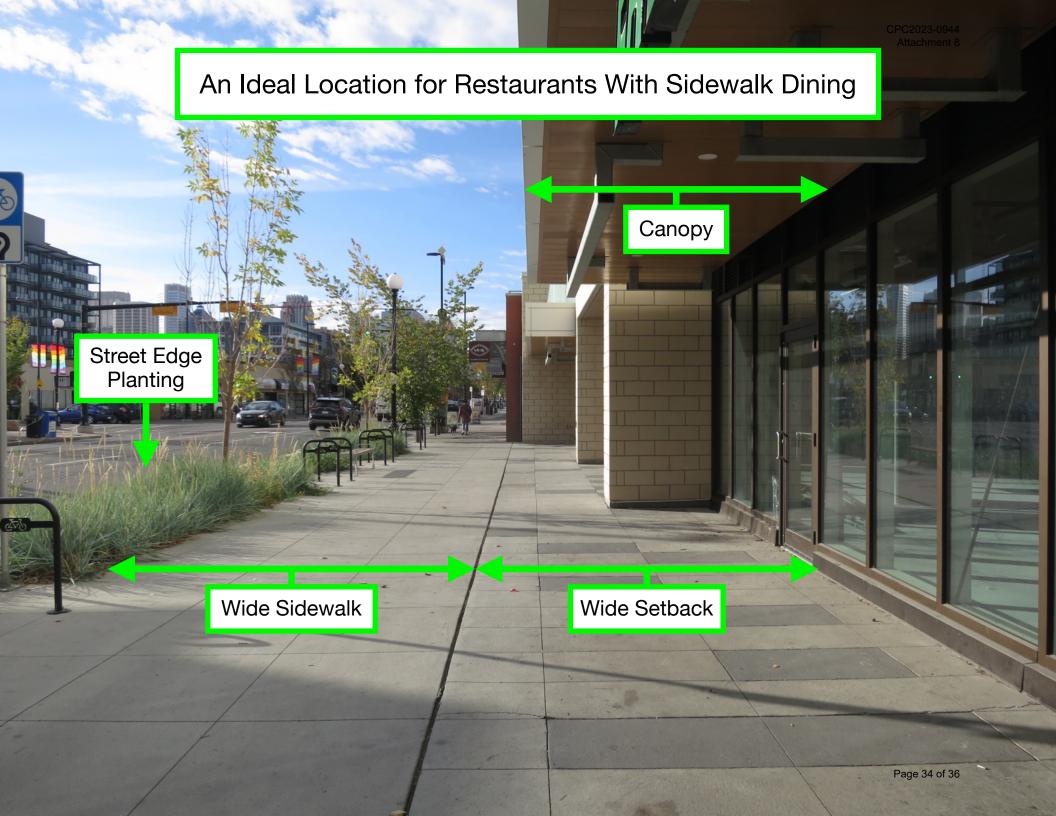

CC 968 (R2023-10)

| First name (required)                                                                                                                                              | Jim                                                                                                                                                                                                                                                                                                                                                                                                                                                                                                                                                                                                                                                                         |
|--------------------------------------------------------------------------------------------------------------------------------------------------------------------|-----------------------------------------------------------------------------------------------------------------------------------------------------------------------------------------------------------------------------------------------------------------------------------------------------------------------------------------------------------------------------------------------------------------------------------------------------------------------------------------------------------------------------------------------------------------------------------------------------------------------------------------------------------------------------|
| Last name (required)                                                                                                                                               | Besse                                                                                                                                                                                                                                                                                                                                                                                                                                                                                                                                                                                                                                                                       |
| How do you wish to attend?                                                                                                                                         |                                                                                                                                                                                                                                                                                                                                                                                                                                                                                                                                                                                                                                                                             |
| If you are providing input on service plans and budget adjustments, please indicate if you require language or translator services. (required - max 75 characters) | English                                                                                                                                                                                                                                                                                                                                                                                                                                                                                                                                                                                                                                                                     |
| What meeting do you wish to comment on? (If you are provid-                                                                                                        | Council                                                                                                                                                                                                                                                                                                                                                                                                                                                                                                                                                                                                                                                                     |
| Date of meeting (If you are providing input on service plans and budget adjustments, please select "November 20") (required)                                       | Nov 14, 2023                                                                                                                                                                                                                                                                                                                                                                                                                                                                                                                                                                                                                                                                |
| What agenda item do you wish to comme "budget" below) (Refer to the Council or                                                                                     | ent on? (If you are providing input on service plans and budget adjustments, please write Committee agenda published <a href="here">here</a> .)                                                                                                                                                                                                                                                                                                                                                                                                                                                                                                                             |
| (required - max 75 characters)                                                                                                                                     | Calgary P & D File No. LOC2023-0057                                                                                                                                                                                                                                                                                                                                                                                                                                                                                                                                                                                                                                         |
| Are you in favour or opposition of the issue? (required)                                                                                                           | In opposition                                                                                                                                                                                                                                                                                                                                                                                                                                                                                                                                                                                                                                                               |
| Comments - please refrain from providing personal information in this field (maximum 2500 characters)                                                              | I am opposed to changing the Hillhurst-Sunnyside ARP In order to enable TD Bank to have 25 m of street frontage on 10 St. NW. This is in conflict w HS ARP which allows for banks to have 7.5 m of frontage, in conflict w existing City land use bylaws of 9.0 m for bank frontage. Banks are a sterile blight on the pedestrian friendly street culture of 10 St. NW. being closed on evenings and weekends. The Developer & TD Bank can comply w Bylaws and ARP just like everybody else. There is no bona fide cause for an ARP exemption or change in City bylaws. Just say no and uphold the already existing Planning Regulations for the benefit of all. Thank you. |