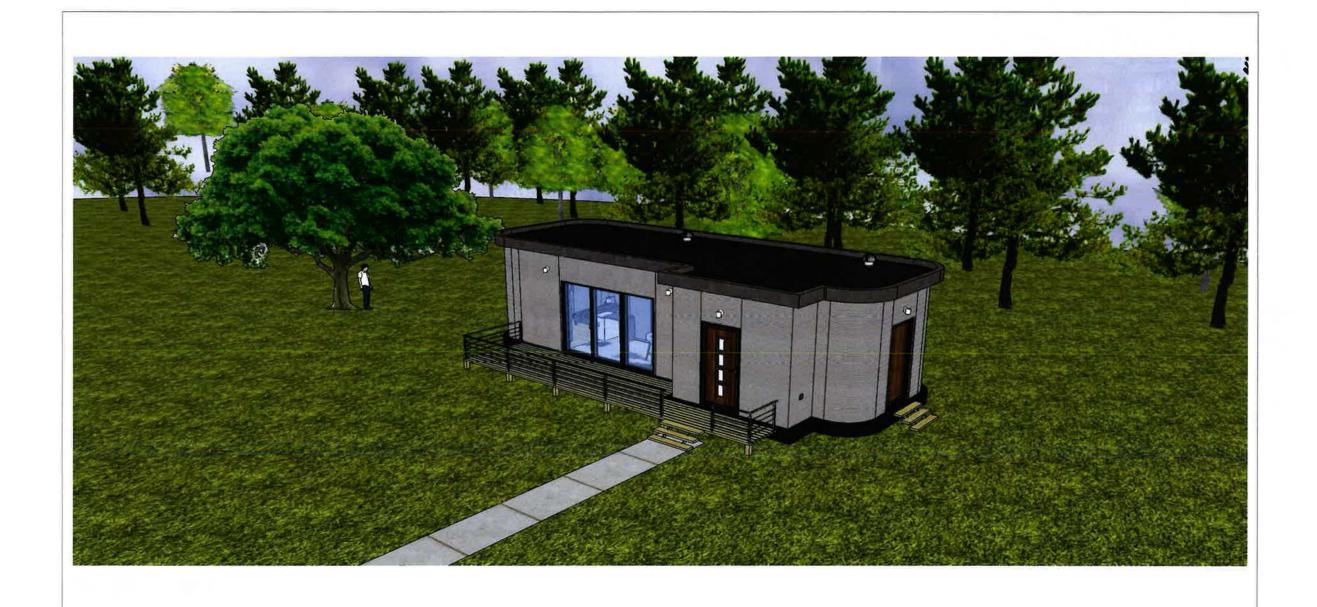

## Building a Backyard Suite

Permits, application requirements, and common rules

Designed to be the perfect fit for a laneway suite or backyard office, the *Cypress-393* is a comfortable home in a small package. With this particular design, the focus is to work with our clients to create their perfect home or office, using this design to inspire.

CYPRESS-393

Ser ember 24, 2021 :: Canada