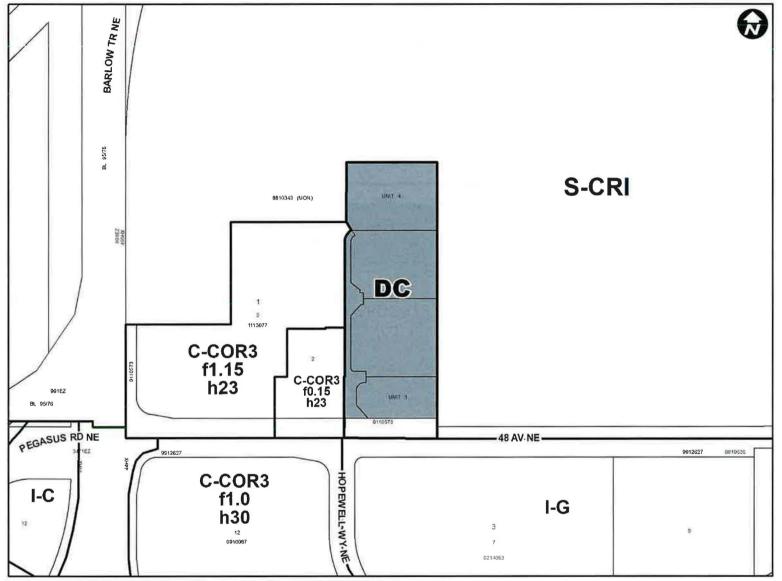

#### **Proposed Land Use Map**

#### **Proposed DC District:**

- Same as existing DC District
  - Base Industrial –
     Commercial (I-C) District
  - 16m max height (approximately 4 storeys)
  - 2.0 FAR
- Discretionary use of Place of Worship - Small