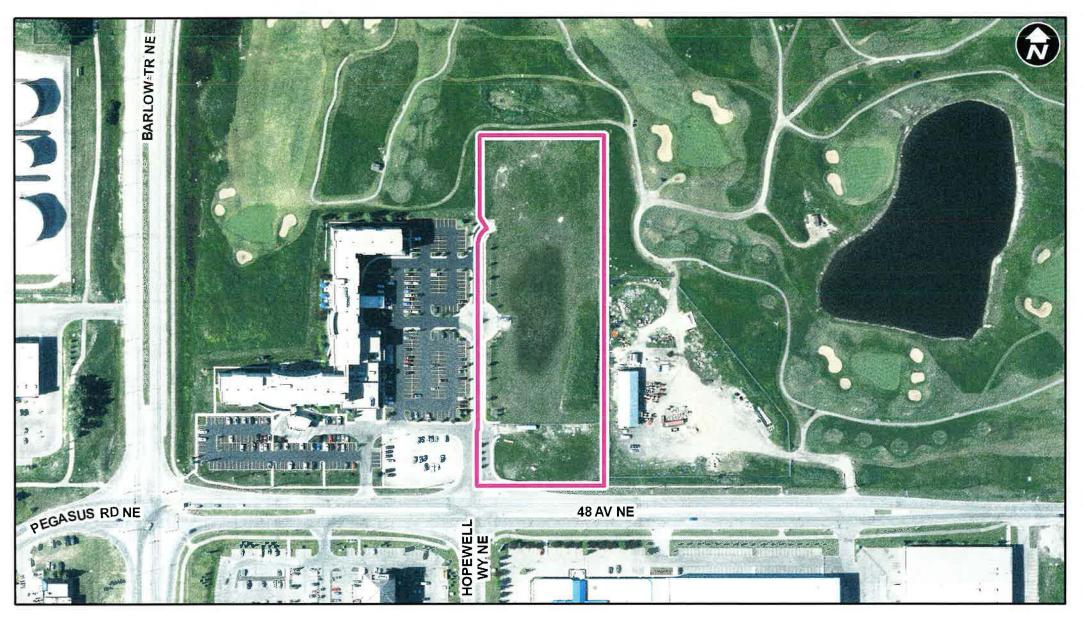

#### **RECOMMENDATION:**

That Calgary Planning Commission recommend that Council:

Give three readings to the proposed bylaw for the redesignation of 1.99 hectares ± (4.92 acres ±) located at #1000, #3000, #4000 and #5000, 2600 – 48 Avenue NE (Condominium Plan 2210879, Units 1 to 4; Condominium Plan 2210879, Common Property) from Direct Control (DC) District **to** Direct Control (DC) District to allow for additional building height and additional floor area ratio and add the discretionary use of Place of Worship – Small, with guidelines (Attachment 2).

Parcel Size:

1.99 ha 83 m x 236 m