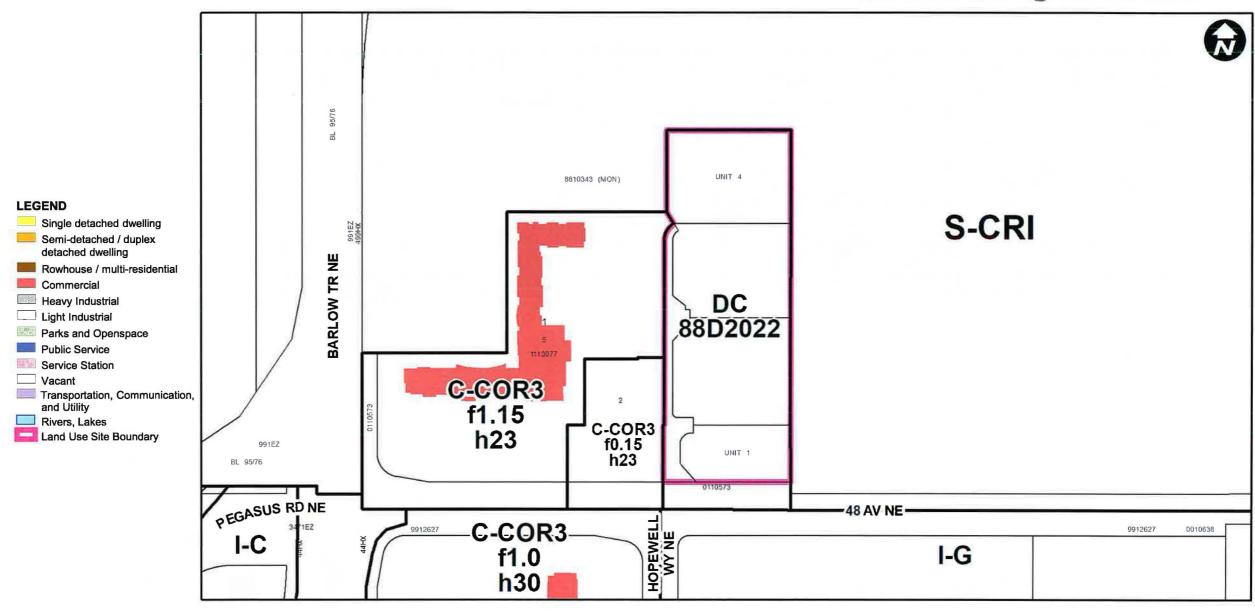

## **Existing Land Use Map**

### BARLOW TR NE S-CRI 6810343 (MON) DC. 88D2022 C-COR3 f1.15 C-COR3 f0.15 h23 h23 PEGASUS RD NE 48 AV NE C-COR3 HOPEWELL-WY'NE I-C f1.0 I-G h30

#### **Existing DC District:**

- Base Industrial Commercial (I-C) District
- 16m max height (approximately 4 storeys)
- 2.0 FAR