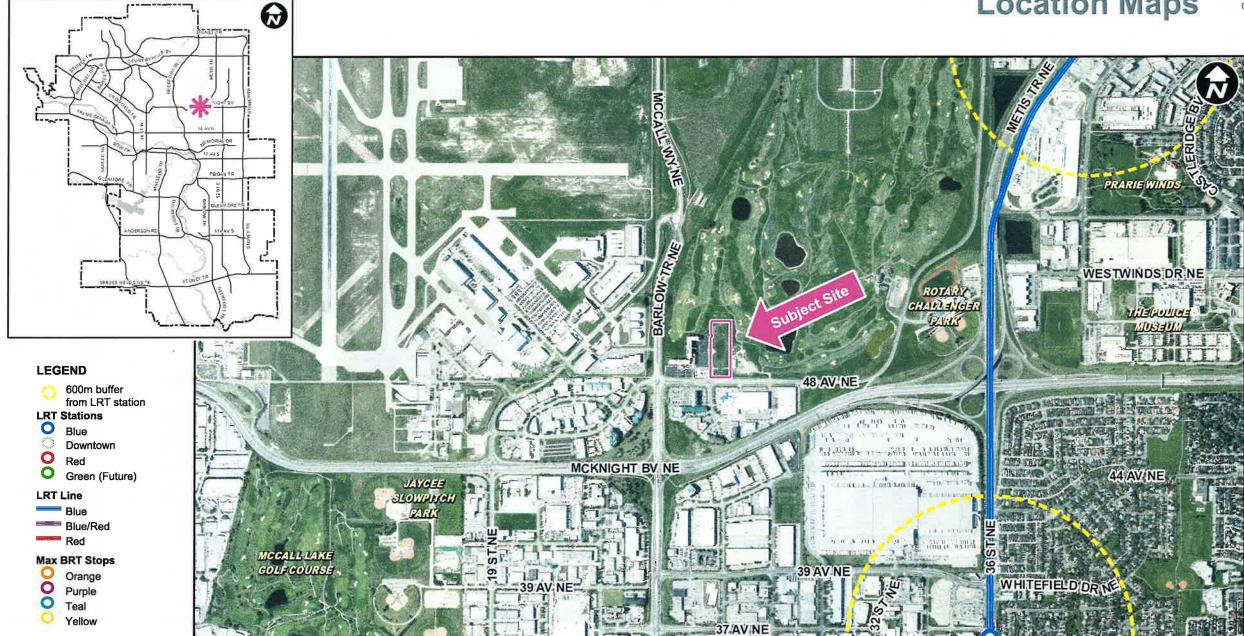

#### **RECOMMENDATION:**

That Calgary Planning Commission recommend that Council:

Give three readings to the proposed bylaw for the redesignation of 1.99 hectares ± (4.92 acres ±) located at #1000, #3000, #4000 and #5000, 2600 – 48 Avenue NE (Condominium Plan 2210879, Units 1 to 4; Condominium Plan 2210879, Common Property) from Direct Control (DC) District **to** Direct Control (DC) District to allow for additional building height and additional floor area ratio and add the discretionary use of Place of Worship – Small, with guidelines (Attachment 2).

Parcel Size:

1.99 ha 83 m x 236 m