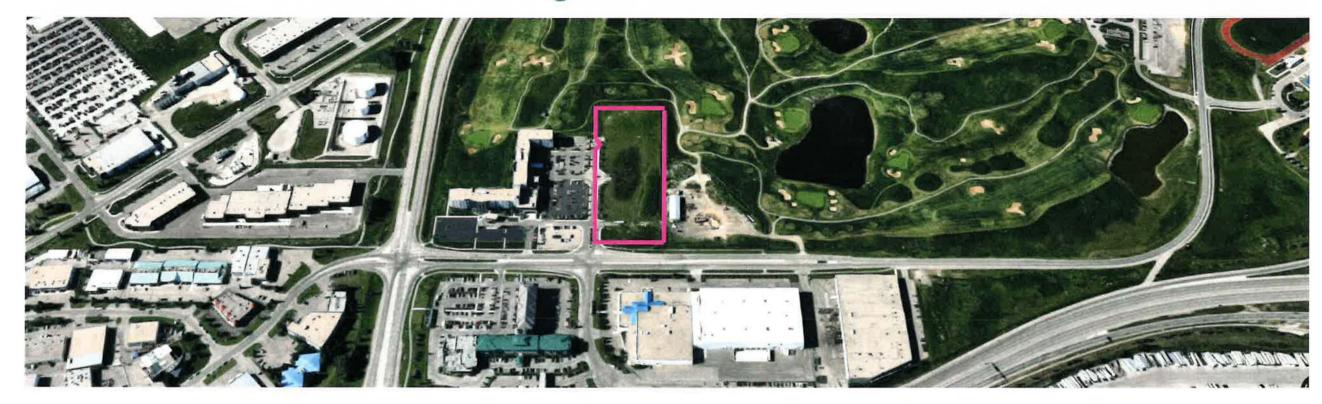

#### **RECOMMENDATION:**

That Calgary Planning Commission recommend that Council:

Give three readings to the proposed bylaw for the redesignation of 1.99 hectares ± (4.92 acres ±) located at #1000, #3000, #4000 and #5000, 2600 – 48 Avenue NE (Condominium Plan 2210879, Units 1 to 4; Condominium Plan 2210879, Common Property) from Direct Control (DC) District **to** Direct Control (DC) District to allow for additional building height and additional floor area ratio and add the discretionary use of Place of Worship – Small, with guidelines (Attachment 2).

Parcel Size:

1.99 ha 83 m x 236 m