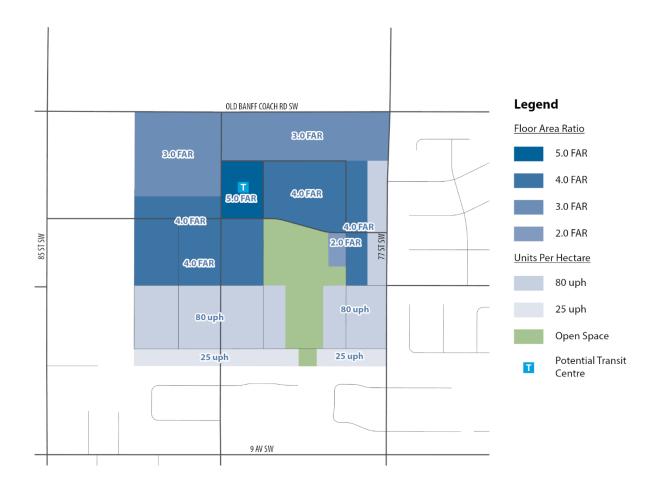

|  |
| READ | A SECOND TIME ON                   |                    |  |
| READ | A THIRD TIME ON                    |                    |  |
|      |                                    |                    |  |
|      |                                    |                    |  |
|      |                                    | MAYOR              |  |
|      |                                    | SIGNED ON          |  |
|      |                                    |                    |  |
|      |                                    | CITY CLERK         |  |
|      |                                    | SIGNED ON          |  |



## **SCHEDULE A**

Map 3: West Springs North Neighbourhood Land Use Concept





## **SCHEDULE B**

Map 4: West Springs North Neighbourhood Density Concept





## **SCHEDULE C**

Map 5: West Springs North Neighbourhood Building Heights