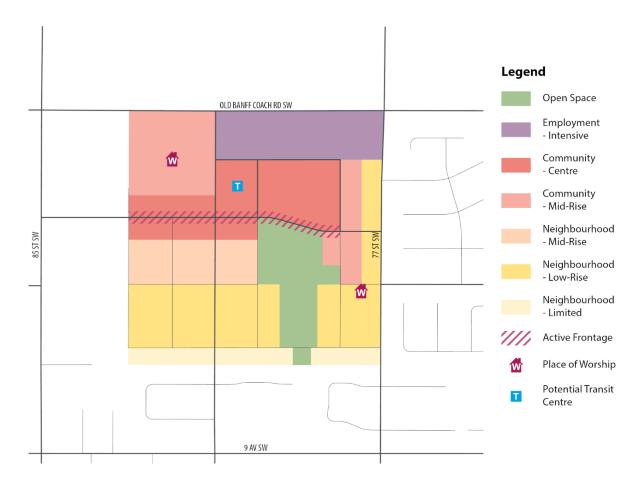

---------------|--|
| READ | A FIRST TIME ON                    |                    |  |
| READ | A SECOND TIME ON                   |                    |  |
| READ | A THIRD TIME ON                    |                    |  |
|      |                                    |                    |  |
|      |                                    |                    |  |
|      |                                    | MAYOR              |  |
|      |                                    | SIGNED ON          |  |
|      |                                    |                    |  |
|      |                                    | CITY CLERK         |  |
|      |                                    | SIGNED ON          |  |



## **SCHEDULE A**

Map 3: West Springs North Neighbourhood Land Use Concept





## **SCHEDULE B**

Map 4: West Springs North Neighbourhood Density Concept





## **SCHEDULE C**

Map 5: West Springs North Neighbourhood Building Heights