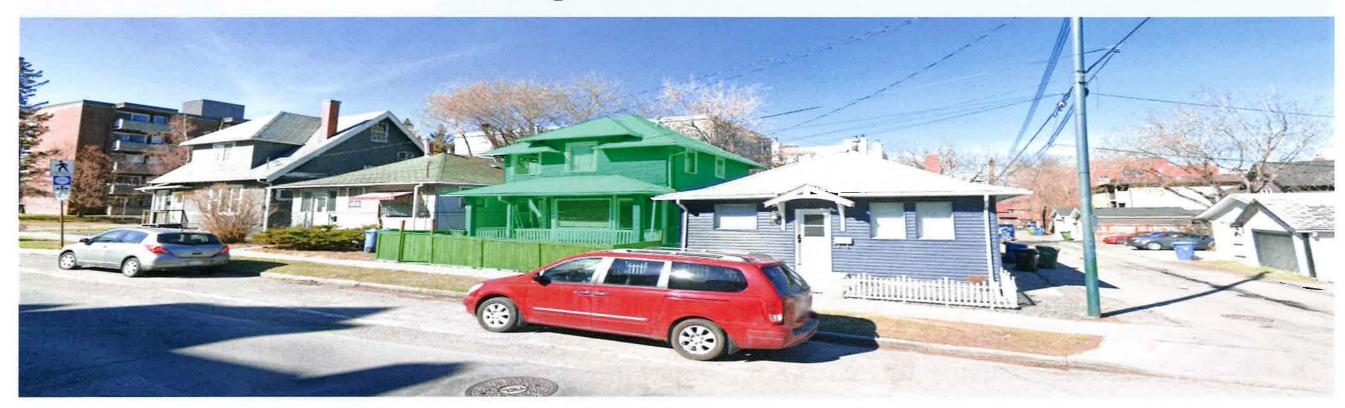

### Parcel Size:

0.01 ha 8m x 15m

SUBJECT SITE - EXISTING RESIDENTIAL DWELLING