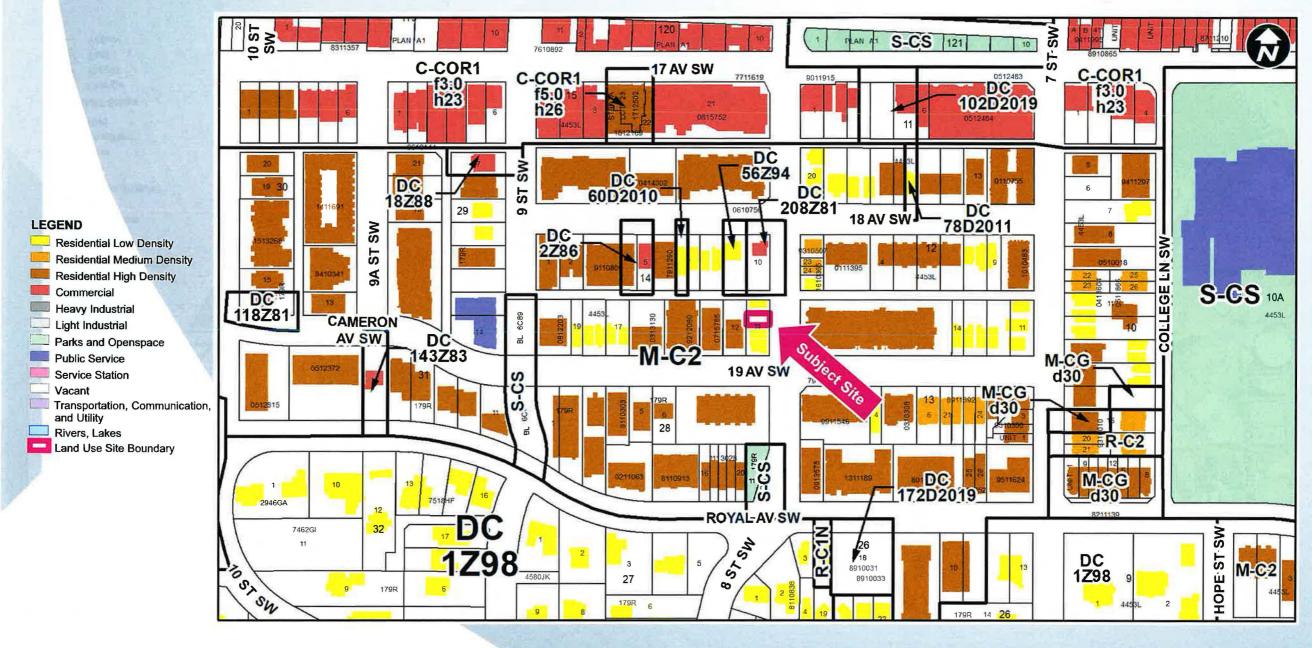

genda Item: 7.2.11



# LOC2022-0104 / CPC2023-0806 Policy and Land Use Amendment

October 3, 2023

CITY OF CALGARY

RECEIVED
IN COUNCIL CHAMBER

OCT 0 3 2023

DISTAND - PROSENTATION
CITY CLERK'S DEPARTMENT

ISC: Unrestricted

# Calgary Planning Commission's Recommendation:

### That Council:

- Give three readings to Proposed Bylaw 73P2023 for the amendment to the Lower Mount Royal Area Redevelopment Plan (Attachment 2); and
- 2. Give three readings to **Proposed Bylaw 188D2023** for the redesignation of 0.01 hectares ± (0.03 acres ±) located at 1815 8 Street SW (Plan 4453L, Block 14, Lot 11) from Multi-Residential Contextual Medium Profile (M-C2) District **to** Direct Control (DC) District to accommodate a Tattoo Studio, with guidelines (Attachment 3).



## **Surrounding Land Use**







# Proposed Direct Control (DC) District:

- Accommodates one commercial use: Tattoo Studio, as defined.
- Allowed only within the existing building
- Bicycle Parking Class 2 required, in lieu of vehicular parking
- Rule for limiting size of signage



## **Proposed Amendment:**

- Applies to the Residential Policies
- Addition of policy guiding nonresidential uses
- Accommodates a tattoo studio specifically at the subject site
- Provides regulation for signage at the development permit stage

# Calgary Planning Commission's Recommendation:

### That Council:

- Give three readings to Proposed Bylaw 73P2023 for the amendment to the Lower Mount Royal Area Redevelopment Plan (Attachment 2); and
- 2. Give three readings to **Proposed Bylaw 188D2023** for the redesignation of 0.01 hectares