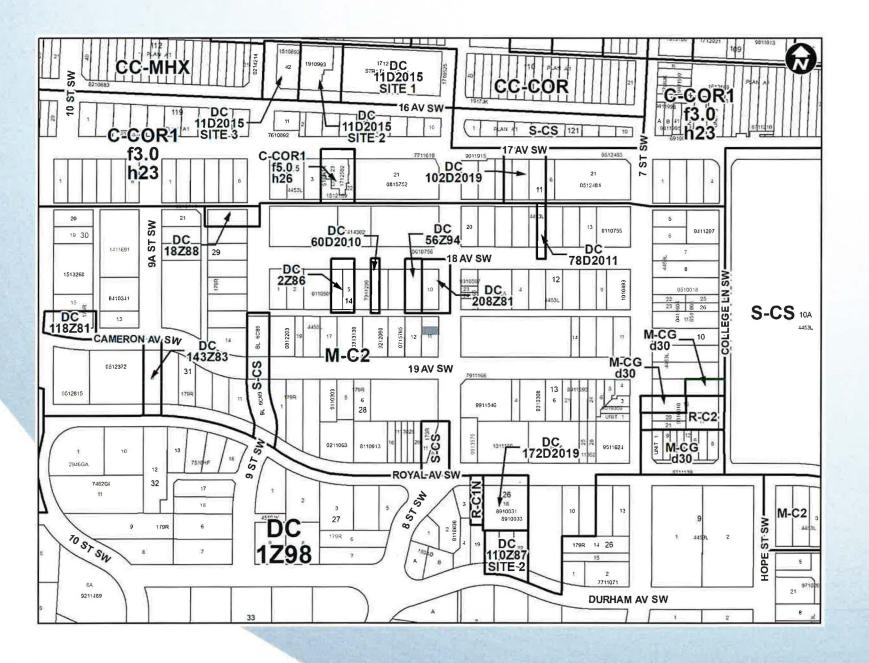

ndation:

### That Council:

- Give three readings to Proposed Bylaw 73P2023 for the amendment to the Lower Mount Royal Area Redevelopment Plan (Attachment 2); and
- 2. Give three readings to **Proposed Bylaw 188D2023** for the redesignation of 0.01 hectares ± (0.03 acres ±) located at 1815 8 Street SW (Plan 4453L, Block 14, Lot 11) from Multi-Residential Contextual Medium Profile (M-C2) District **to** Direct Control (DC) District to accommodate a Tattoo Studio, with guidelines (Attachment 3).



#### **LEGEND**

600m buffer from LRT station

### **LRT Stations**

O Blue

Downtown

O Red

O Green (Future)

#### LRT Line

Blue

Blue/Red

Red

#### Max BRT Stops

Orange

O Purple
O Teal

Yellow

O Bus Stop

### Parcel Size:

0.01 ha 8m x 15m



SUBJECT SITE - EXISTING RESIDENTIAL DWELLING