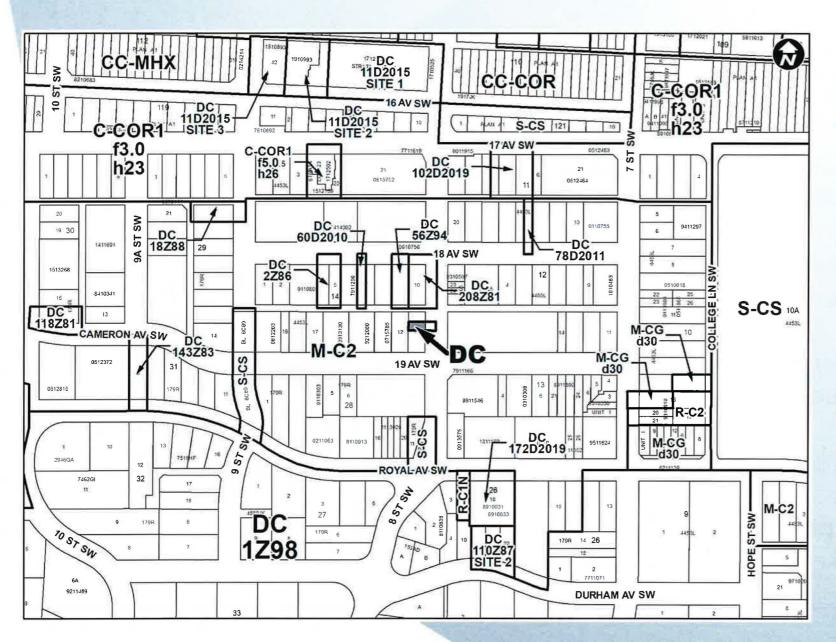

nda Item: 7.2.11



# LOC2022-0104 / CPC2023-0806 Policy and Land Use Amendment

October 3, 2023

CITY OF CALGARY

RECEIVED
IN COUNCIL CHAMBER

OCT 0 3 2023

DISTAND - PROSENTATION
CITY CLERK'S DEPARTMENT

ISC: Unrestricted

# Calgary Planning Commission's Recommendation:

### That Council:

- Give three readings to Proposed Bylaw 73P2023 for the amendment to the Lower Mount Royal Area Redevelopment Plan (Attachment 2); and
- 2. Give three readings to **Proposed Bylaw 188D2023** for the redesignation of 0.01 hectares ± (0.03 acres ±) located at 1815 8 Street SW (Plan 4453L, Block 14, Lot 11) from Multi-Residential Contextual Medium Profile (M-C2) District **to** Direct Control (DC) District to accommodate a Tattoo Studio, with guidelines (Attachment 3).



## **Surrounding Land Use**







# Proposed Direct Control (DC) District:

- Accommodates one commercial use: Tattoo Studio, as defined.
- Allowed only within the existing building
- Bicycle Parking Class 2 required, in lieu of vehicular parking
- Rule for limiting size of signage



## **Proposed Amendment:**

- Applies to the Residential Policies
- Addition of policy guiding nonresidential uses
- Accommodates a tattoo studio specifically at the subject site
- Provides regulation for signage at the development permit stage

# Calgary Planning Commission's Recommendation:

### That Council:

- Give three readings to Proposed Bylaw 73P2023 for the amendment to the Lower Mount Royal Area Redevelopment Plan (Attachment 2); and
- 2. Give three readings to **Proposed Bylaw 188D2023** for the redesignation of 0.01 hectares ±