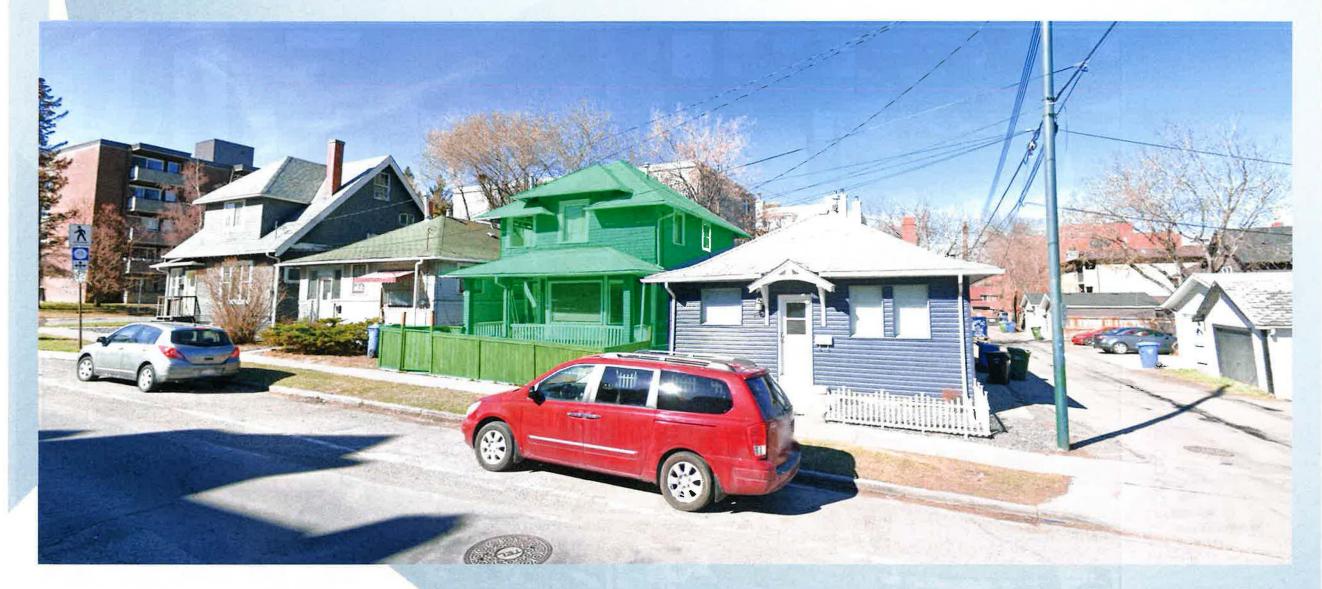

### Parcel Size:

0.01 ha 8m x 15m

SUBJECT SITE - EXISTING RESIDENTIAL DWELLING