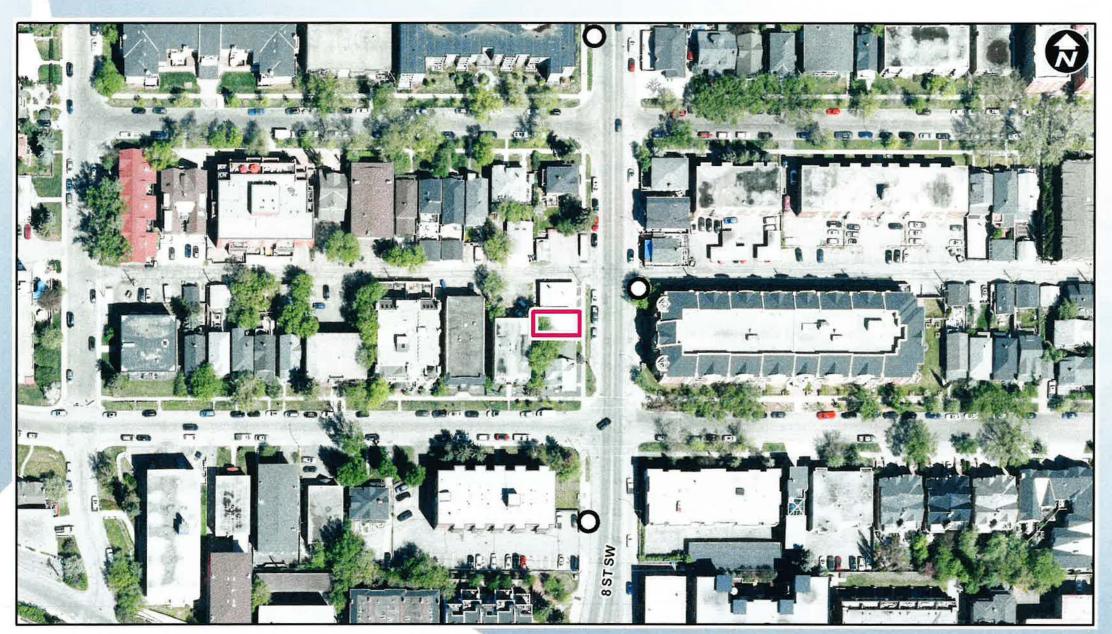

### Parcel Size:

0.01 ha 8m x 15m

SUBJECT SITE - EXISTING RESIDENTIAL DWELLING