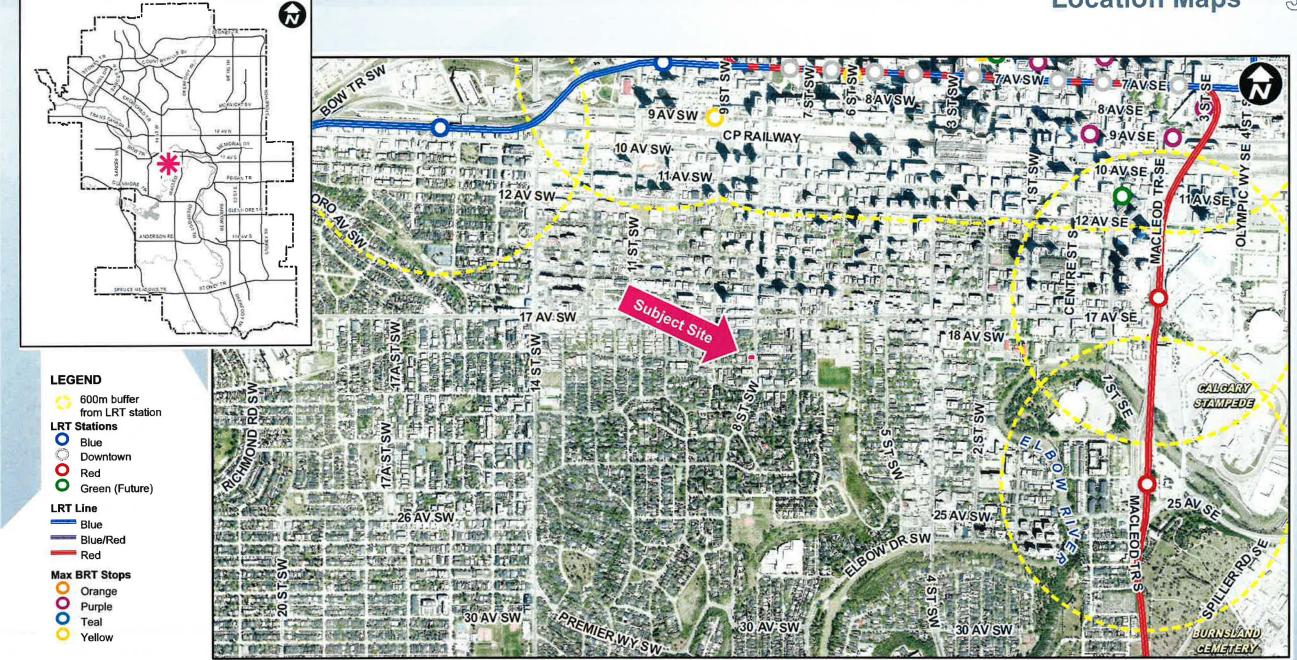

#### **LEGEND**

600m buffer from LRT station

### **LRT Stations**

O Blue

Downtown

O Red

O Green (Future)

#### LRT Line

Blue

Blue/Red

Red

#### Max BRT Stops

Orange

O Purple
O Teal

Yellow

O Bus Stop