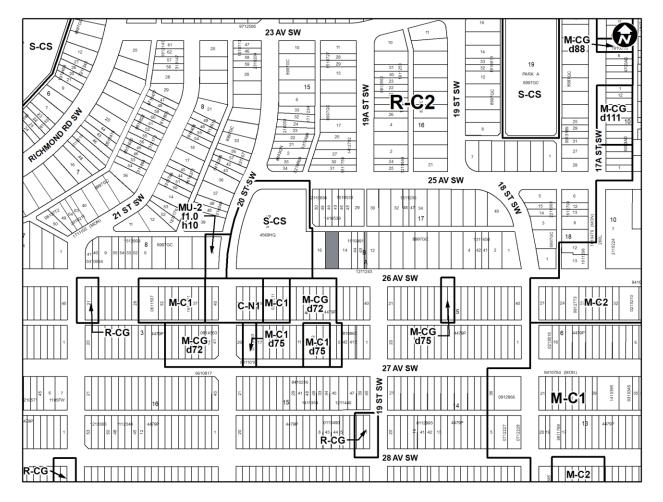

# PROPOSED AMENDMENT LOC2023-0061/CPC2023-0829 BYLAW NUMBER 183D2023

## **SCHEDULE A**

# NOW, THEREFORE, THE COUNCIL OF THE CITY OF CALGARY ENACTS AS FOLLOWS:

- 1. The Land Use Bylaw, being Bylaw 1P2007 of the City of Calgary, is hereby amended by deleting that portion of the Land Use District Map shown as shaded on Schedule "A" to this Bylaw and replacing it with that portion of the Land Use District Map shown as shaded on Schedule "B" to this Bylaw, including any land use designation, or specific land uses and development guidelines contained in the said Schedule "B".
- 2. This Bylaw comes into force on the date it is passed.