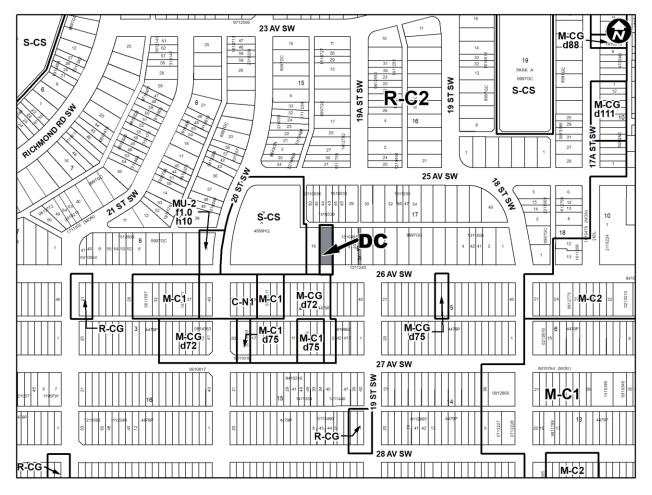

# PROPOSED AMENDMENT LOC2023-0061/CPC2023-0829 BYLAW NUMBER 183D2023

## SCHEDULE B

# NOW, THEREFORE, THE COUNCIL OF THE CITY OF CALGARY ENACTS AS FOLLOWS:

- 1. The Land Use Bylaw, being Bylaw 1P2007 of the City of Calgary, is hereby amended by deleting that portion of the Land Use District Map shown as shaded on Schedule "A" to this Bylaw and replacing it with that portion of the Land Use District Map shown as shaded on Schedule "B" to this Bylaw, including any land use designation, or specific land uses and development guidelines contained in the said Schedule "B".
- 2. This Bylaw comes into force on the date it is passed.