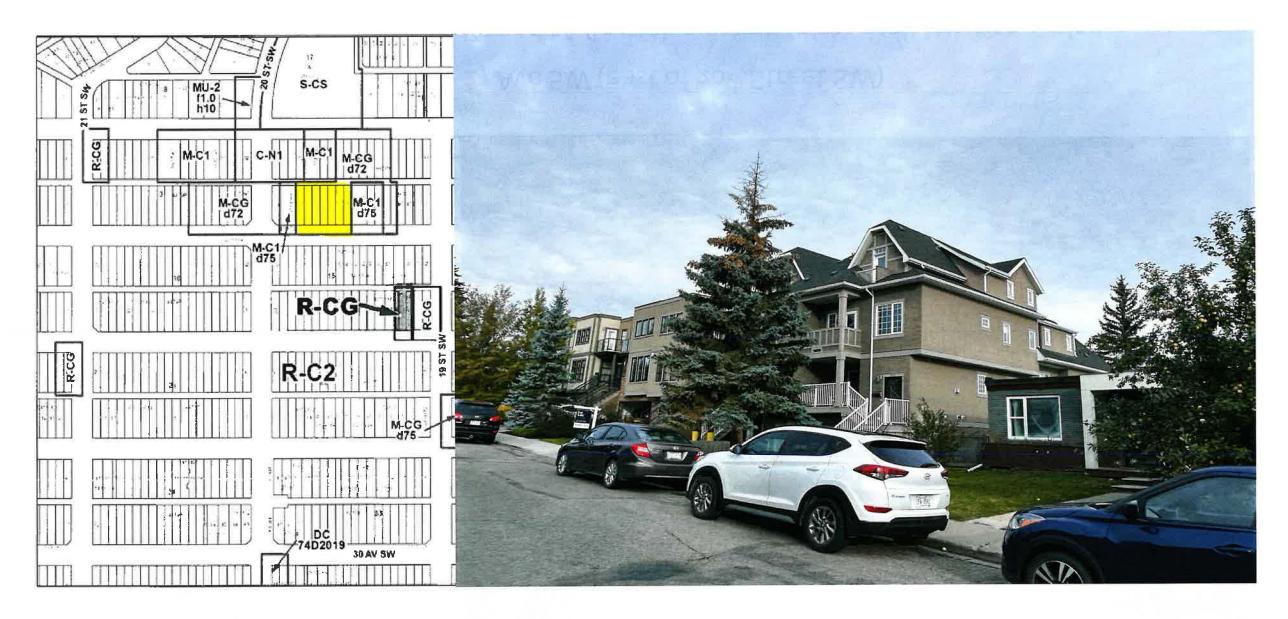

27 Ave SW (east of 20<sup>th</sup> Street SW)

Zoned M-CG, but all development is semi-detached

27 Ave SW (west of 19<sup>th</sup> Street SW)

Zoned M-C1 / M-CG — existing (historical) low rise multi-family dwelling (#2016) and single family home to the west in M-CG-Zone