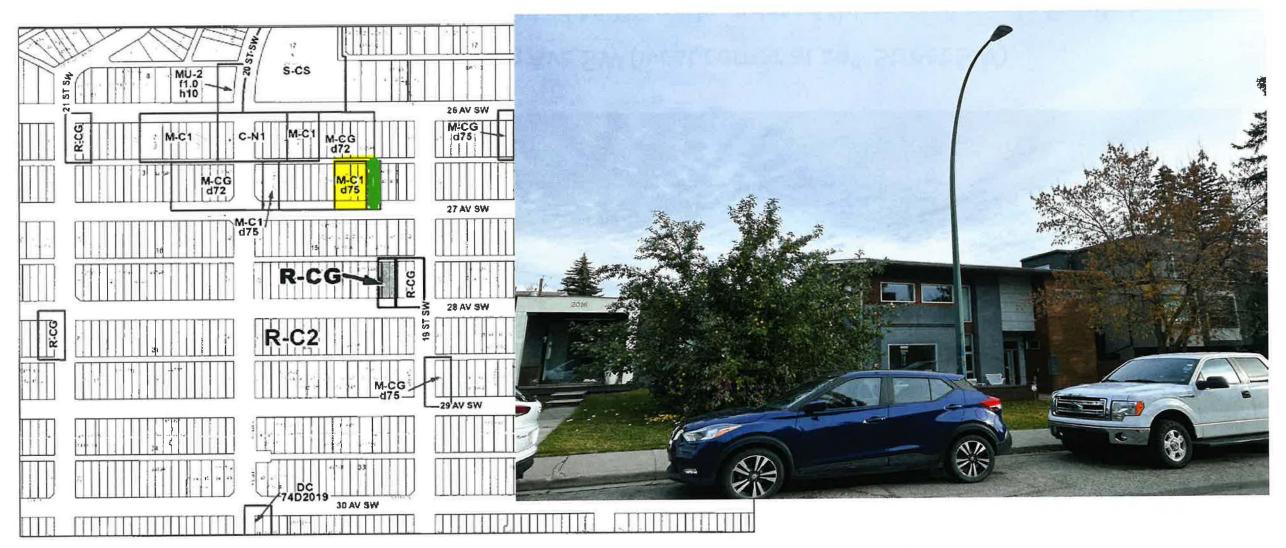

OCT 0 3 2023

DISTABLE PRESENTATION

27 Ave SW (west of 20 Ave SW)
Zoned M-CG, but all development is semi-detached

27 Ave SW (east of 20<sup>th</sup> Street SW)

Zoned M-C1 with existing (historical) low rise 4-plex