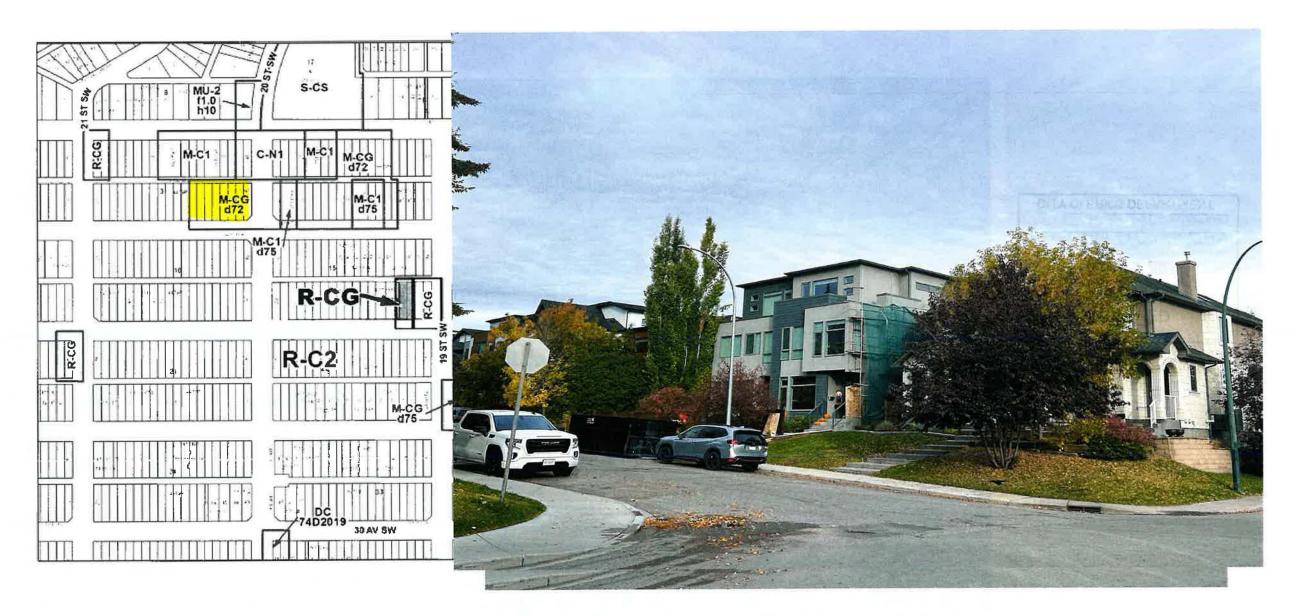

27 Ave SW (east of 20<sup>th</sup> Street SW)

Zoned M-CG, but all development is semi-detached

27 Ave SW (west of 19<sup>th</sup> Street SW)

Zoned M-C1 / M-CG — existing (historical) low rise multi-family dwelling (#2016) and single family home to the west in M-CG-Zone