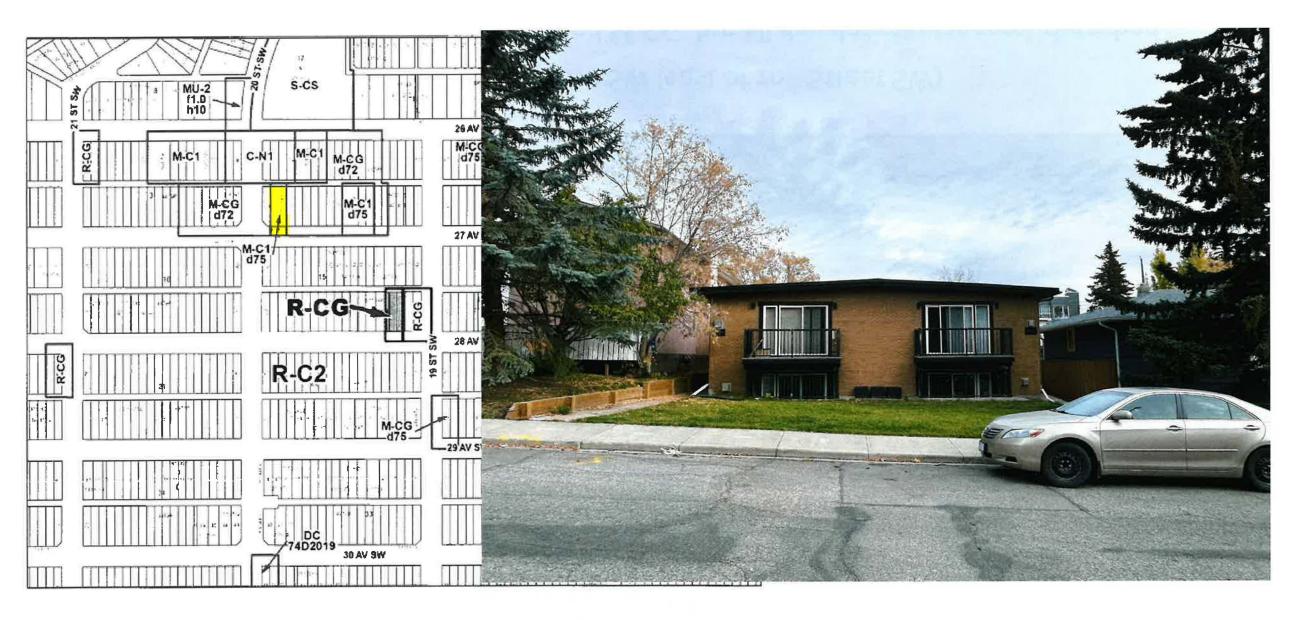

OCT 0 3 2023

DISTABLE PRESENTATION

27 Ave SW (west of 20 Ave SW)
Zoned M-CG, but all development is semi-detached

27 Ave SW (east of 20<sup>th</sup> Street SW)

Zoned M-C1 with existing (historical) low rise 4-plex