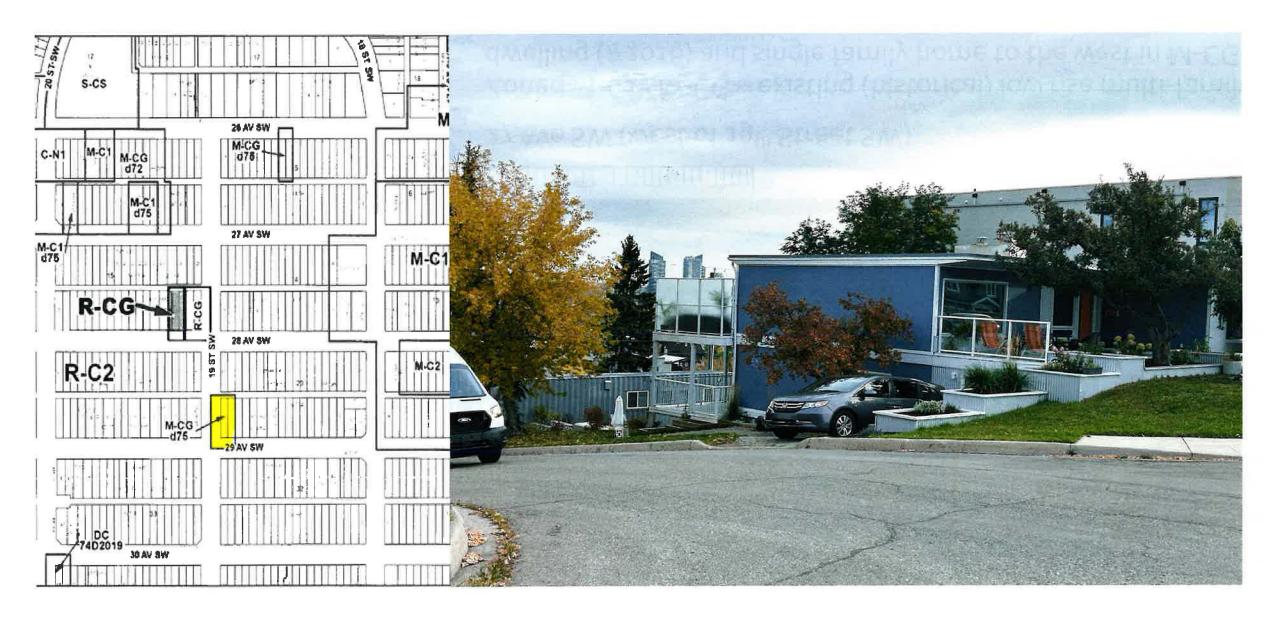

29 Ave SW (west corner at 19<sup>th</sup> Street SW)

Zoned M-CG with updated (historical) single family bungalow