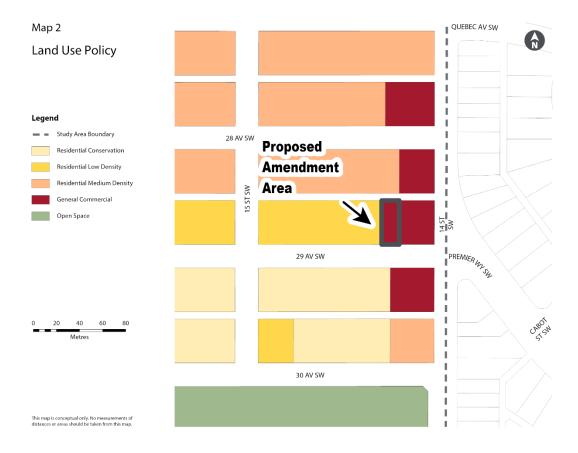

## NOW, THEREFORE, THE COUNCIL OF THE CITY OF CALGARY ENACTS AS FOLLOWS:

- 1. The South Calgary/Altadore Area Redevelopment Plan attached to and forming part of Bylaw 13P86, as amended, is hereby further amended as follows:
  - (a) Amend Map 2 entitled 'Land Use Policy' by changing 0.06 hectares ± (0.14 acres ±) located at 1512 29 Avenue SW (Plan 4479P, Block 27, Lots 5 and 6) from 'Residential Low Density' to 'General Commercial' as generally illustrated in the sketch below: