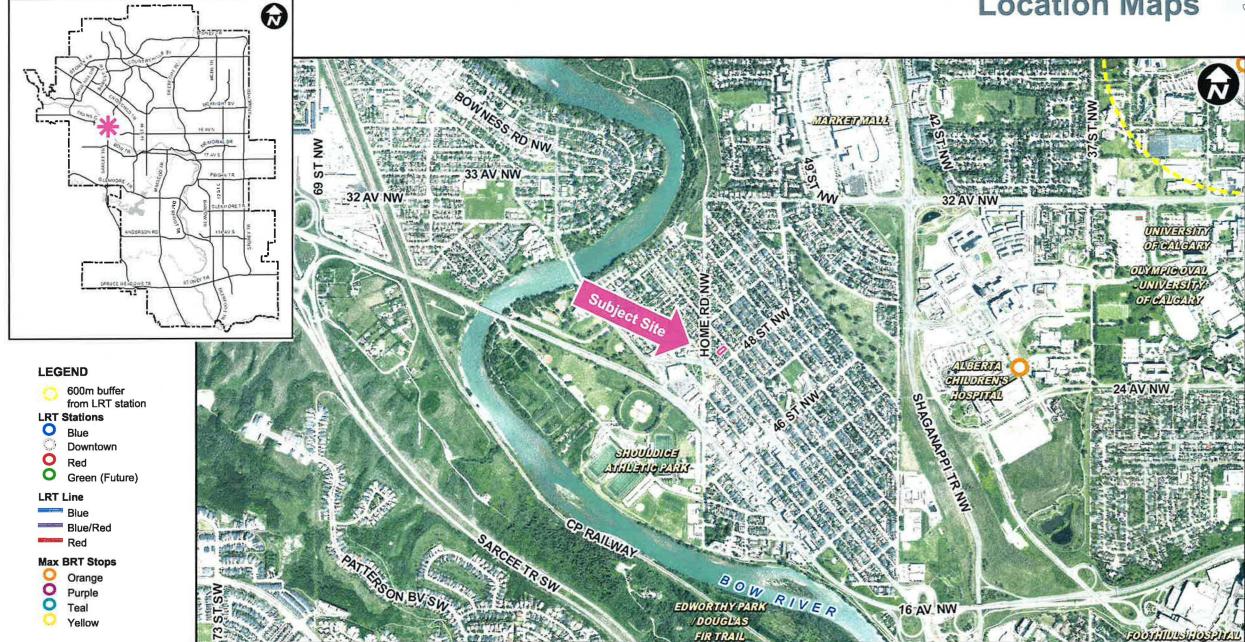

# **Public Hearing of Council**

Agenda Item: 7.2.4



# LOC2023-0129 / CPC2023-0820 Policy and Land Use Amendment

October 3, 2023

CITY OF CALGARY
RECEIVED
IN COUNCIL CHAMBER

OCT 0 3 2023

ITEM 7.2 4 CRC2023-0820
Distrib Presentation

ISC: Unrestricted

9

# Calgary Planning Commission's Recommendation:

#### That Council:

- 1. Give three readings to **Proposed Bylaw 69P2023** for the amendments to the Montgomery Area Redevelopment Plan (Attachment 2); and
- Give three readings to Proposed Bylaw 173D2023 for the redesignation of 0.06 hectares ± (0.14 acres ±) located at 4911 19 Avenue NW(Plan 5439FW, Block 21, Lot 11) from Residential Contextual One Dwelling (R-C1) District to Residential Contextual One / Two Dwelling (R-C2) District.

### **Location Maps**





## **Surrounding Land Use**





### **Proposed Land Use Map**



Proposed Residential – Contextual One / Two Dwelling (R-C2) District:

- Maximum building height of 10 metres
- Maximum density of 2 dwelling units
- Accommodates contextually sensitive redevelopment in a variety of forms

# **Proposed Policy Amendment**

#### **Proposed Amendment**

 Amend Policy R4 and R5 by including the subject address (4911 19 Ave NW) in the list of properties that are excluded from the policies.



# Calgary Planning Commission's Recommendation:

#### That Council:

- 1. Give three readings to **Proposed Bylaw 69P2023** for the amendments to the Montgomery Area Redevelopment Plan (Attachment 2); and
- 2. Give three readings to **Proposed Bylaw 173D2023** for the redesignation of 0.06 hectares ± (0.14