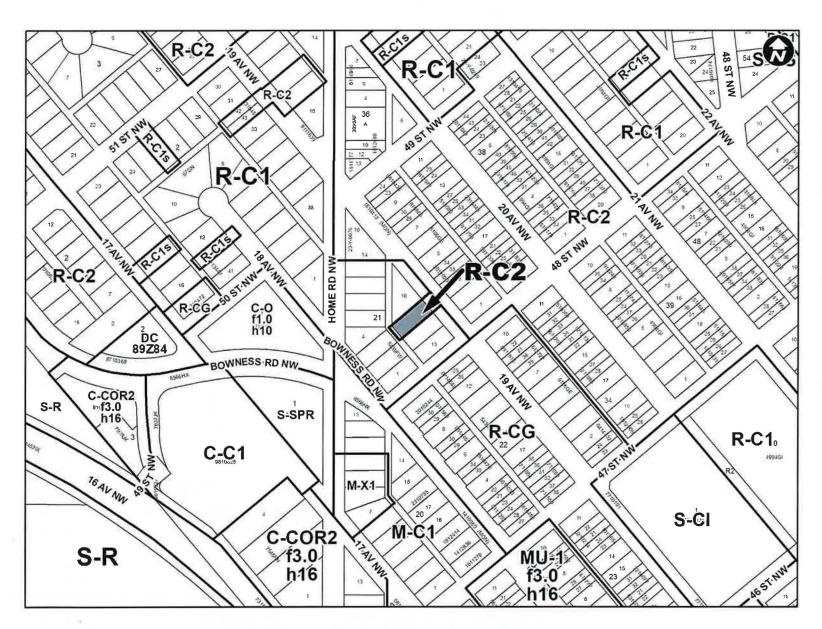

### **Proposed Land Use Map**

Proposed Residential – Contextual One / Two Dwelling (R-C2) District:

- Maximum building height of 10 metres
- Maximum density of 2 dwelling units
- Accommodates contextually sensitive redevelopment in a variety of forms

#### That Council:

- 1. Give three readings to **Proposed Bylaw 69P2023** for the amendments to the Montgomery Area Redevelopment Plan (Attachment 2); and
- Give three readings to Proposed Bylaw 173D2023 for the redesignation of 0.06 hectares ± (0.14 acres ±) located at 4911 19 Avenue NW(Plan 5439FW, Block 21, Lot 11) from Residential Contextual One Dwelling (R-C1) District to Residential Contextual One / Two Dwelling (R-C2) District.