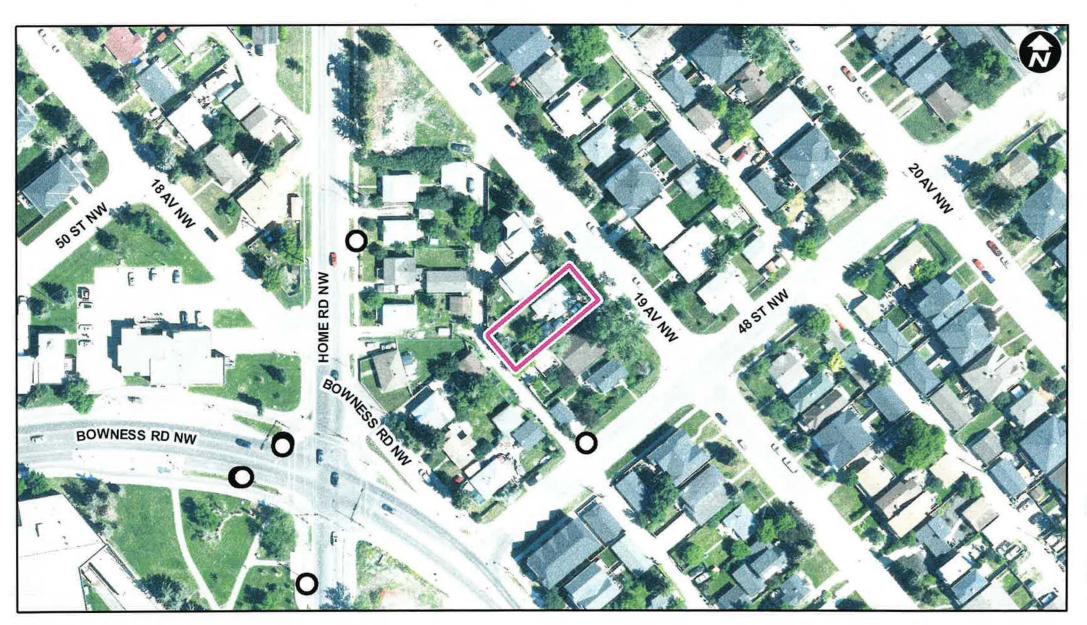

### **Location Maps**

# **Supplementary Slides**

Parcel Size:

0.06 ha 15m x 36m

Policy R4. In order to secure the stability of single detached neighbourhoods and retain community character the redesignation of R-1 Residential Single Detached District to R-2 Low Density Residential District should not be permitted, with