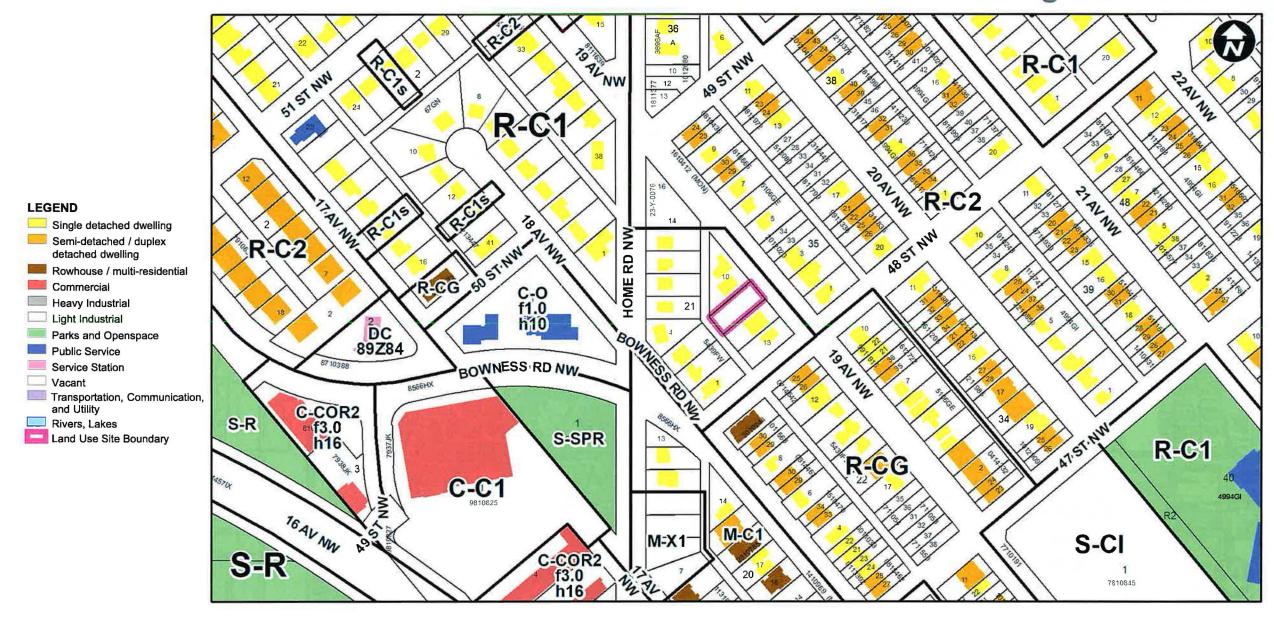

### **Location Maps**

## **Surrounding Land Use**

#### That Council:

- 1. Give three readings to **Proposed Bylaw 69P2023** for the amendments to the Montgomery Area Redevelopment Plan (Attachment 2); and
- Give three readings to Proposed Bylaw 173D2023 for the redesignation of 0.06 hectares ± (0.14 acres ±) located at 4911 19 Avenue NW(Plan 5439FW, Block 21, Lot 11) from Residential Contextual One Dwelling (R-C1) District to Residential Contextual One / Two Dwelling (R-C2) District.