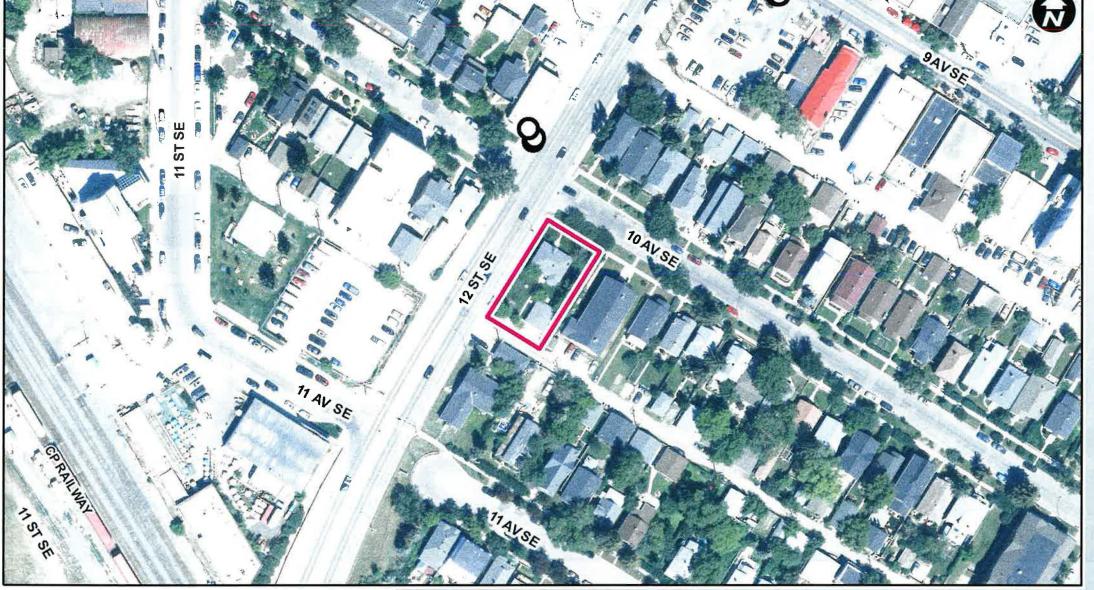

## **Location Map**

**Parcel Size:** 

0.08 ha 37m x 20m

Public Hearing of Council - Item 7.2.22 - LOC2023-0002

October 3, 2023