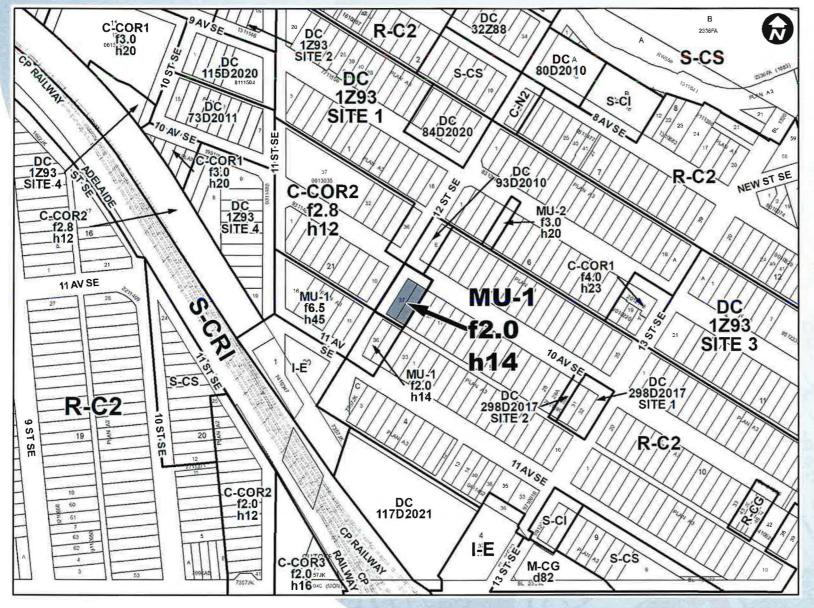

### Surrounding Land Use

### Proposed Mixed Use – General (MU-1f2.0h14) District:

- Mix of residential & commercial uses, both supported at-grade
- Maximum 2.0 Floor Area Ratio (FAR)
- Maximum 14 metre building height

Public Hearing of Council - Item 7.2.22 - LOC2023-0002