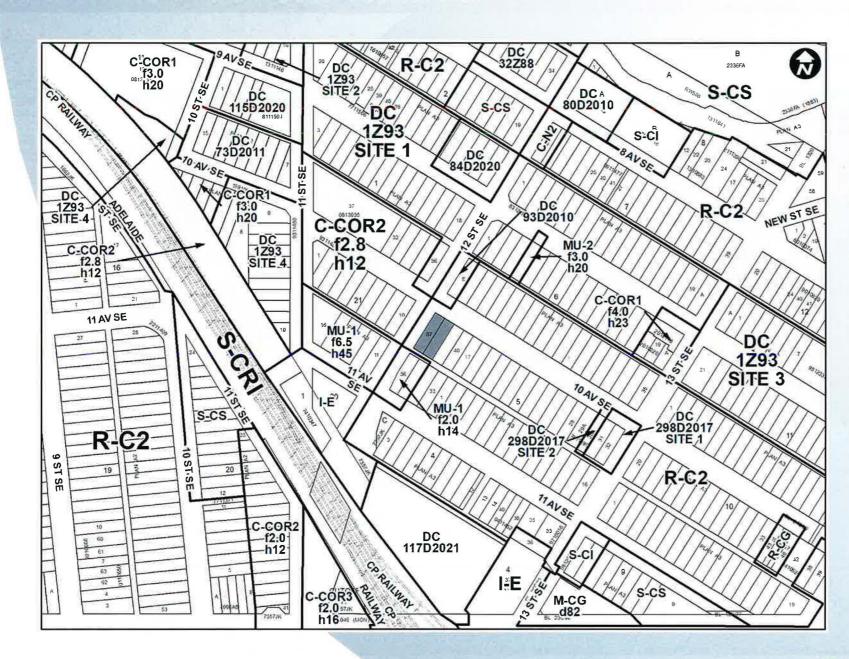

ses, both supported at-grade
- Maximum 2.0 Floor Area Ratio (FAR)
- Maximum 14 metre building height

Public Hearing of Council - Item 7.2.22 - LOC2023-0002

# **Calgary Planning Commission's Recommendation:**

### That Council:

Give three readings to **Proposed Bylaw 168D2023** for the redesignation of 0.08 hectares ± (0.19 acres ±) located at 1301 – 10 Avenue SE (Plan A3, Block 5, Lots 37 and 38) from Residential – Contextual One / Two Dwelling (R-C2) District **to** Mixed Use – General (MU1f2.0h14) District.

# **Site Photo**

Northwest corner of the subject parcel, adjacent to 12 Street SE

Public Hearing of Council - Item 7.2.22 - LOC2023-0002

October 3, 2023



Southwest corner of the subject parcel, adjacent to 12 Street SE

Public Hearing of Council - Item 7.2.22 - LOC2023-0002



## Existing Land Use Map

### Existing Residential – Contextual One / Two Dwelling (R-C2) District:

- Existing residential development and contextually sensitive redevelopment in the form of single and semidetached dwellings
- Maximum 10 metre building height

Public Hearing of Council - Item 7.2.22 - LOC2023-0002