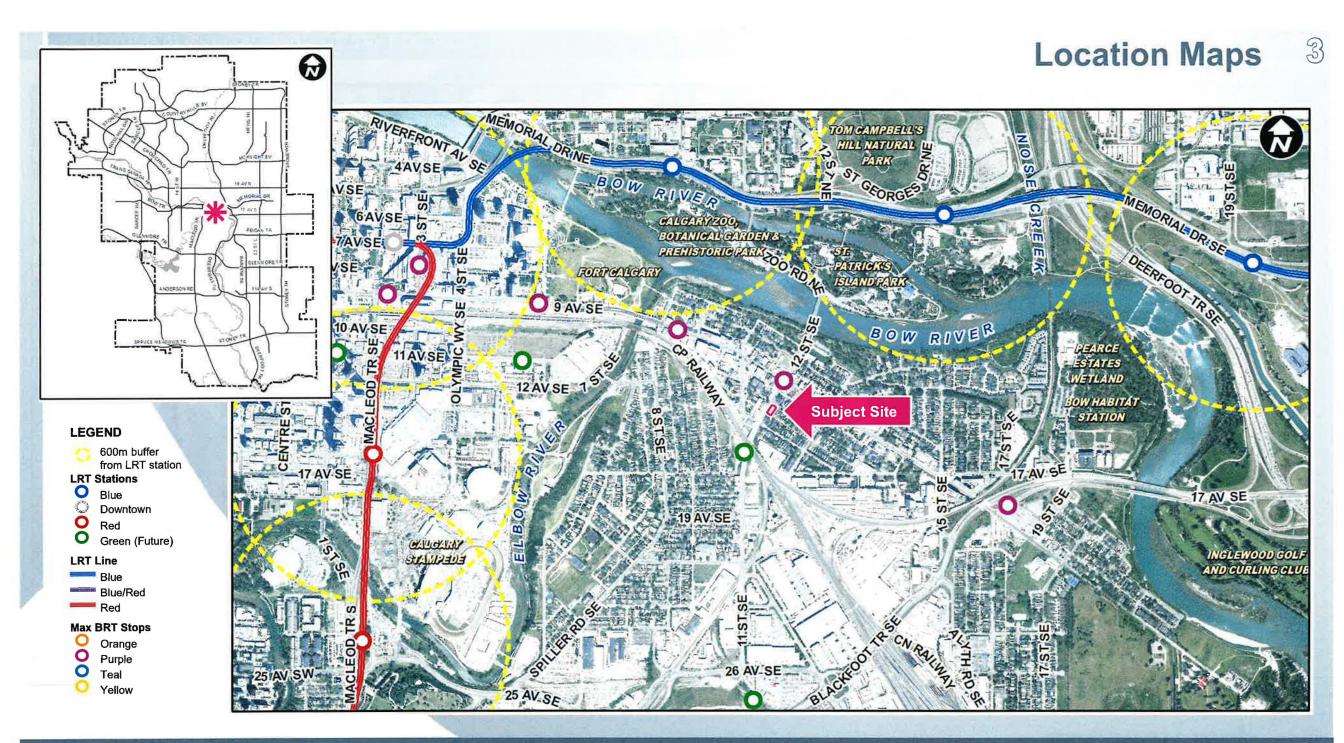

## **Location Map**

**Parcel Size:** 

0.08 ha 37m x 20m

Public Hearing of Council - Item 7.2.22 - LOC2023-0002

October 3, 2023