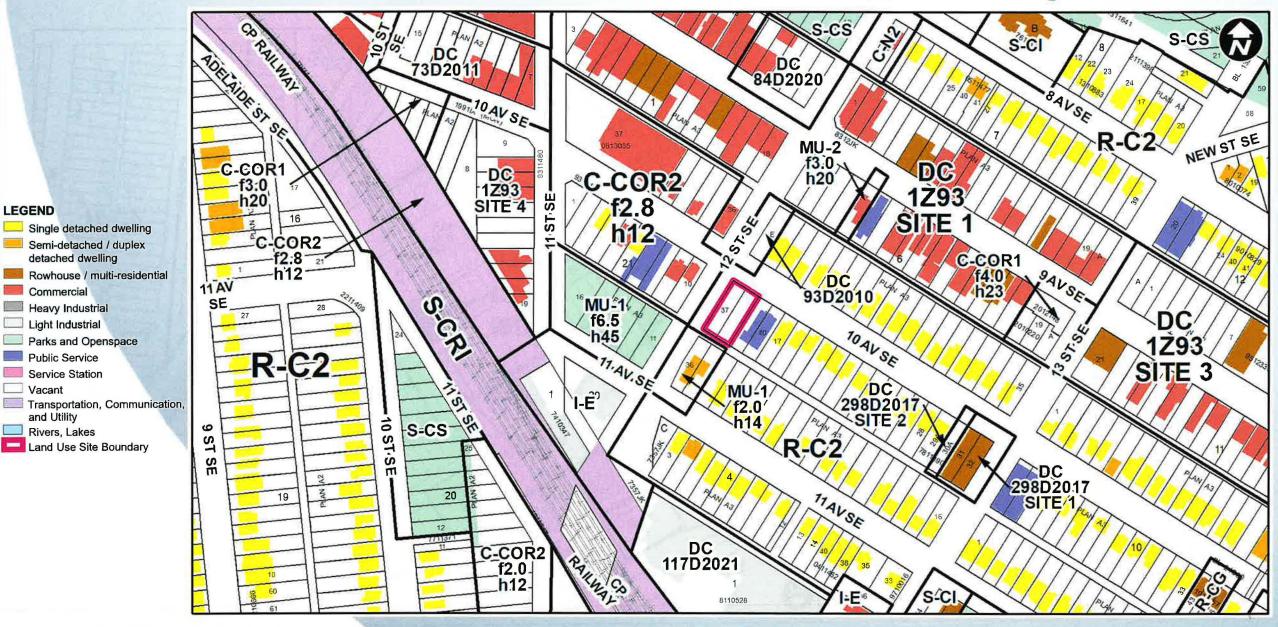

### Surrounding Land Use

## Existing Land Use Map

### Existing Residential – Contextual One / Two Dwelling (R-C2) District:

- Existing residential development and contextually sensitive redevelopment in the form of single and semidetached dwellings
- Maximum 10 metre building height