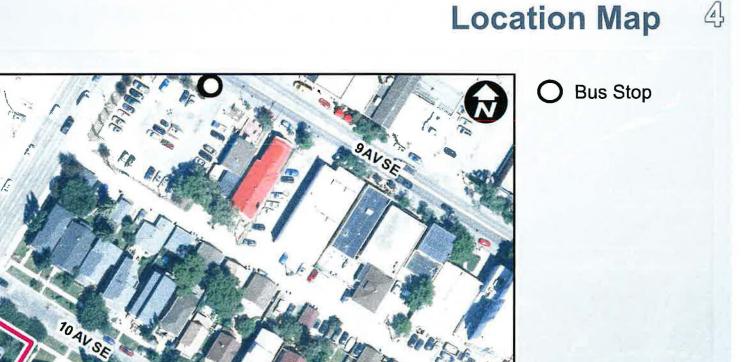

## **Location Map**

**Parcel Size:** 

0.08 ha 37m x 20m

Public Hearing of Council - Item 7.2.22 - LOC2023-0002

October 3, 2023