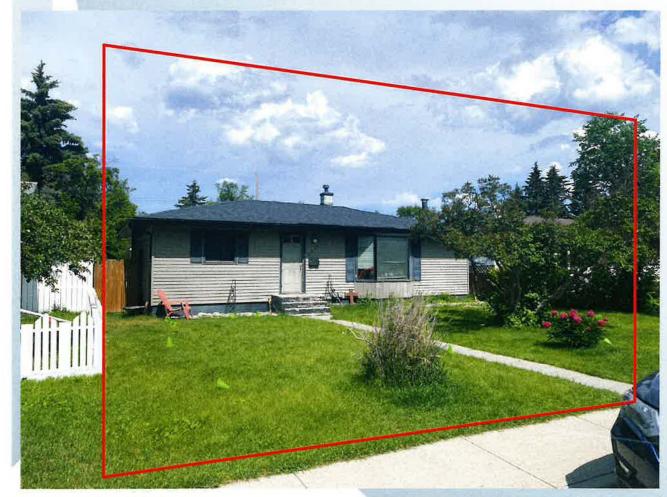

Contextual One / Two Dwelling (R-C2) District:

- Semi-detached and duplex homes in addition to single detached dwellings
- Potential future subdivision into 4 individual lots
- A maximum of 4 dwelling units

   (an increase from the current maximum of 2 dwelling units)

## Calgary Planning Commission's Recommendation:

#### That Council:

Give three readings to **Proposed Bylaw 164D2023** for the redesignation of 0.12 hectares ± (0.28 acres ±) located at 8816 and 8932 – 34 Avenue NW (Plan 5960AM, Block 2, Lot 14; Plan 3023GJ, Block 1, Lot 16) from Residential – Contextual One Dwelling (R-C1) District and Residential – Contextual One Dwelling (R-C1s) District **to** Residential – Contextual One / Two Dwelling (R-C2) District.

## **Existing Land Use Map**





34 AVE SW



**Back Lane** 



34 AVE SW



Back Lane