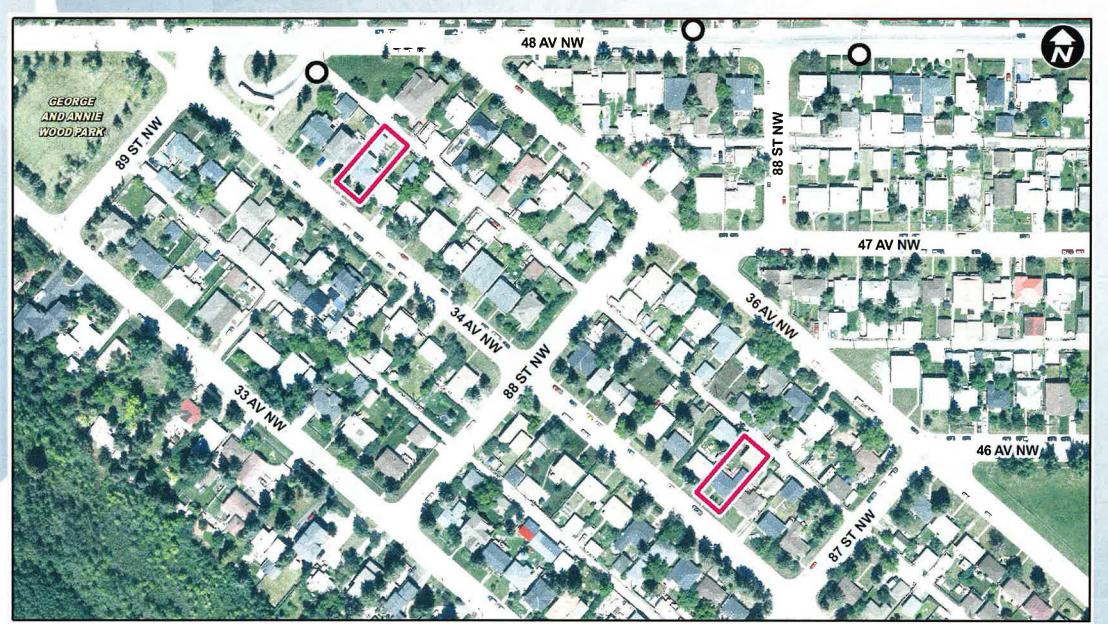

# Calgary Planning Commission's Recommendation:

That Council:

Give three readings to **Proposed Bylaw 164D2023** for the redesignation of 0.12 hectares ± (0.28 acres ±) located at 8816 and 8932 – 34 Avenue NW (Plan 5960AM, Block 2, Lot 14; Plan 3023GJ, Block 1, Lot 16) from Residential – Contextual One Dwelling (R-C1) District and Residential – Contextual One Dwelling (R-C1s) District **to** Residential – Contextual One / Two Dwelling (R-C2) District.

#### That Council:

Give three readings to **Proposed Bylaw 164D2023** for the redesignation of 0.12 hectares ± (0.28 acres ±) located at 8816 and 8932 – 34 Avenue NW (Plan 5960AM, Block 2, Lot 14; Plan 3023GJ, Block 1, Lot 16) from Residential – Contextual One Dwelling (R-C1) District and Residential – Contextual One Dwelling (R-C1s) District **to** Residential – Contextual One / Two Dwelling (R-C2) District.