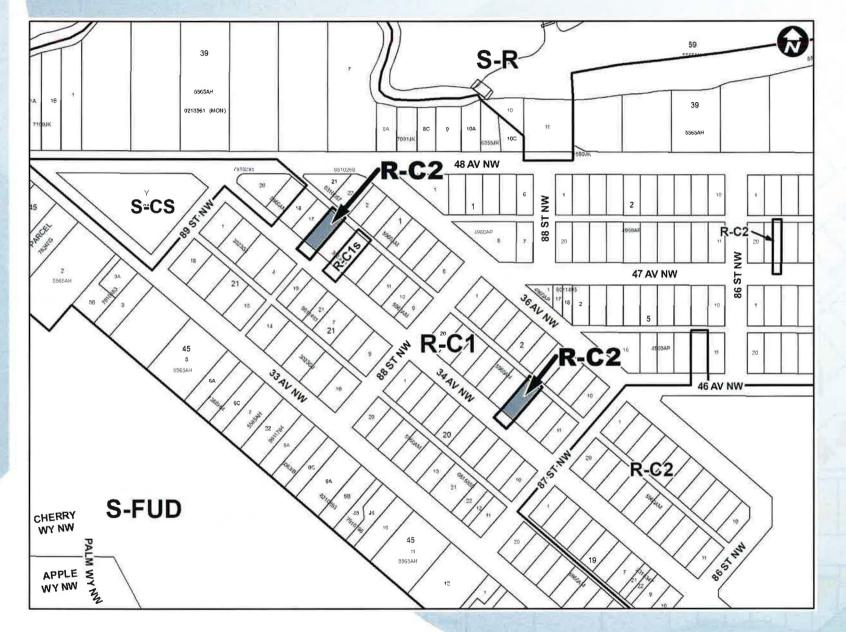

esentation
CITY CLERK'S DEPARTMENT

# Calgary Planning Commission's Recommendation:

That Council:

Give three readings to **Proposed Bylaw 164D2023** for the redesignation of 0.12 hectares ± (0.28 acres ±) located at 8816 and 8932 – 34 Avenue NW (Plan 5960AM, Block 2, Lot 14; Plan 3023GJ, Block 1, Lot 16) from Residential – Contextual One Dwelling (R-C1) District and Residential – Contextual One Dwelling (R-C1s) District **to** Residential – Contextual One / Two Dwelling (R-C2) District.



## **Location Map**



#### **LEGEND**

600m buffer from LRT station

#### **LRT Stations**

Blue



Downtown
Red
Green (Future)

#### LRT Line

Blue

Blue/Red



#### Max BRT Stops

Orange

Purple

O Teal Yellow

O Bus Stop

### **Parcel Size:**

0.06 ha 37m x 15m







## **Proposed Land Use Map**



Proposed Residential – Contextual One / Two Dwelling (R-C2) District:

- Semi-detached and duplex homes in addition to single detached dwellings
- Potential future subdivision into 4 individual lots
- A maximum of 4 dwelling units

   (an increase from the current maximum of 2 dwelling units)

## Calgary Planning Commission's Recommendation:

#### That Council:

Give three readings to **Proposed Bylaw 164D2023** for the redesignation of 0.12 hectares ± (0.28 acres ±) located at 8816 and 8932 – 34 Avenue NW (Plan 5960AM, Block 2, Lot 14; Plan 3023GJ, Block 1, Lot 16) from Residential – Contextual One Dwelling (R-C1) District and Residential – Contextual One Dwelling (R-C1s) District **to** Residential – Contextual One / Two Dwelling (R-C2) District.

## **Existing Land Use Map**





34 A