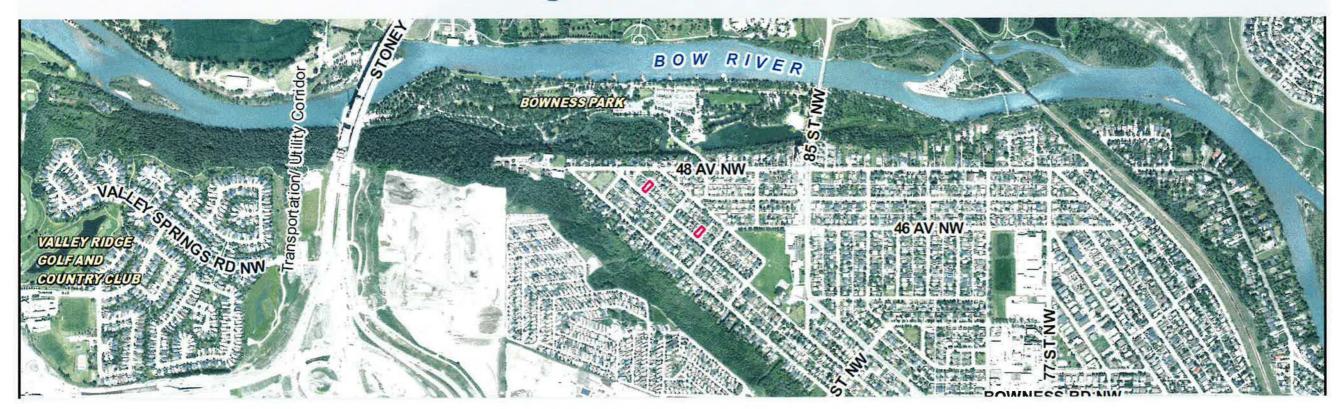

## **Location Map**

#### **LEGEND**

600m buffer from LRT station

#### **LRT Stations**

Blue

Downtown
Red
Green (Future)

#### LRT Line

Blue

Blue/Red

#### Max BRT Stops

Orange

Purple

O Teal Yellow

O Bus Stop

### **Parcel Size:**

0.06 ha 37m x 15m