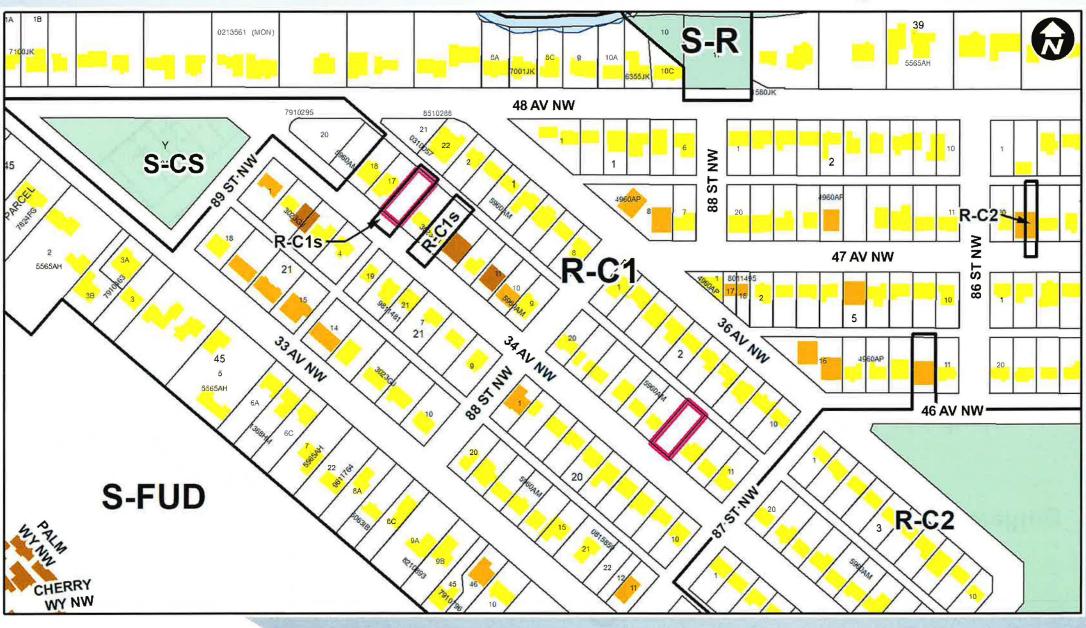

## **Proposed Land Use Map**

Proposed Residential – Contextual One / Two Dwelling (R-C2) District:

- Semi-detached and duplex homes in addition to single detached dwellings
- Potential future subdivision into 4 individual lots
- A maximum of 4 dwelling units

   (an increase from the current maximum of 2 dwelling units)