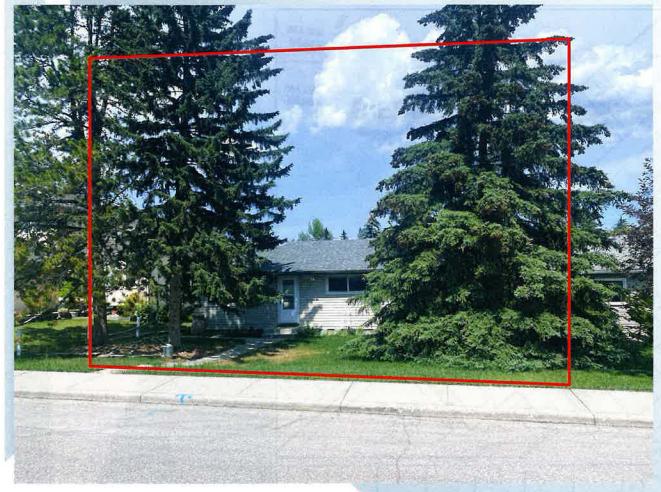

ap**



Proposed Residential – Contextual One / Two Dwelling (R-C2) District:

- Semi-detached and duplex homes in addition to single detached dwellings
- Potential future subdivision into 4 individual lots
- A maximum of 4 dwelling units

   (an increase from the current maximum of 2 dwelling units)

## Calgary Planning Commission's Recommendation:

#### That Council:

Give three readings to **Proposed Bylaw 164D2023** for the redesignation of 0.12 hectares ± (0.28 acres ±) located at 8816 and 8932 – 34 Avenue NW (Plan 5960AM, Block 2, Lot 14; Plan 3023GJ, Block 1, Lot 16) from Residential – Contextual One Dwelling (R-C1) District and Residential – Contextual One Dwelling (R-C1s) District **to** Residential – Contextual One / Two Dwelling (R-C2) District.

## **Existing Land Use Map**





34 AVE SW



**Back Lane** 



34 AVE SW



Back Lane