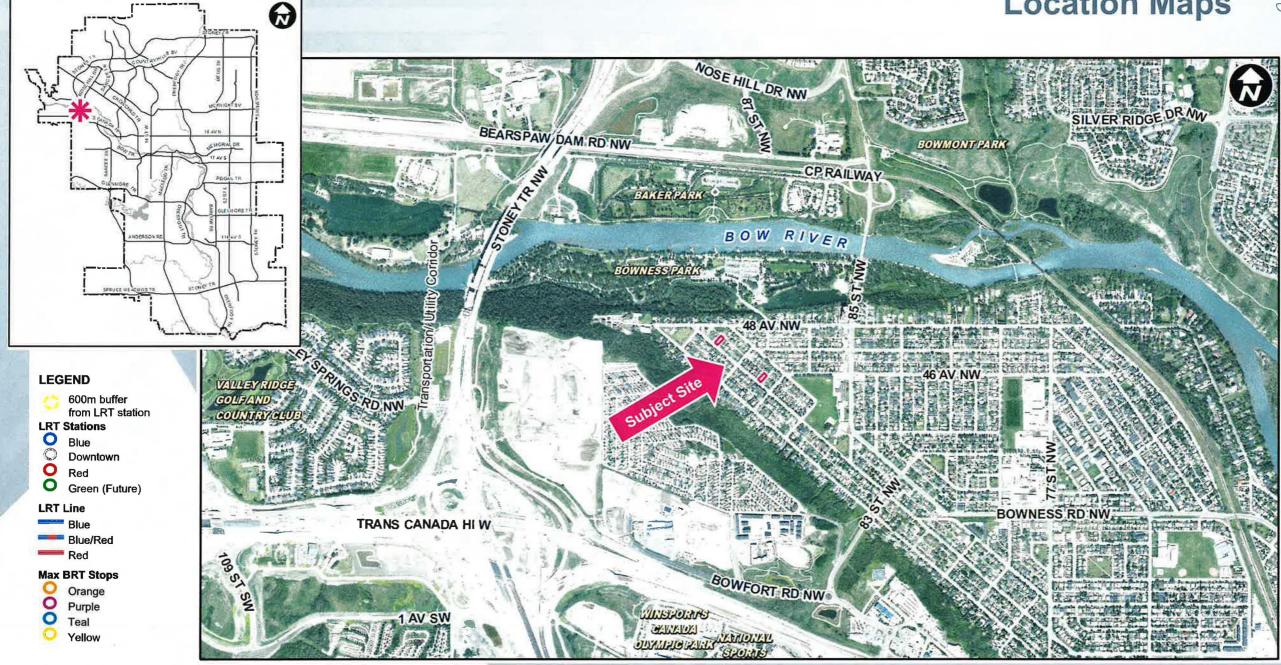

## **Location Map**

#### **LEGEND**

600m buffer from LRT station

#### **LRT Stations**

Blue

Downtown
Red
Green (Future)

#### LRT Line

Blue

Blue/Red

#### Max BRT Stops

Orange

Purple

O Teal Yellow

O Bus Stop

### **Parcel Size:**

0.06 ha 37m x 15m