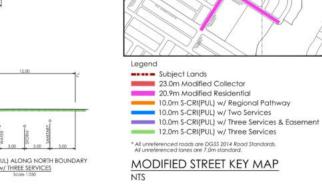

10.0m S-CRI(PUL) ALONG NORTH BOUNDARY W/ TWO SERVICES Scale | 250

10.0m S-CRI(PUL) w/ REGIONAL PATHWAY ALONG NORTH BOUNDARY Scale 1250

10.0m S-CRI(PUL) ALONG NORTH BOUNDARY W/ THREE SERVICES & EASEMENT Scale 1:230