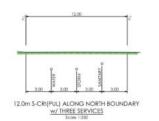

10.0m S-CRI(PUL) ALONG NORTH BOUNDARY W/ TWO SERVICES Scale | 250

10.0m S-CRI(PUL) w/ REGIONAL PATHWAY ALONG NORTH BOUNDARY Scale 1250

10.0m S-CRI(PUL) ALONG NORTH BOUNDARY W/ THREE SERVICES & EASEMENT Scale 1:230