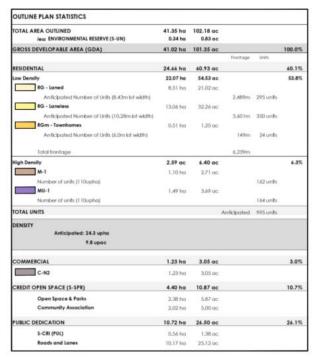

| Land Use                                                                    | Units | Area               | People | Jobs |
|-----------------------------------------------------------------------------|-------|--------------------|--------|------|
| R-G (3.3 ppu)                                                               | 645   |                    | 2128   |      |
| R-Gm (2.3 ppu)                                                              | 24    |                    | 55     |      |
| M-1 (1.8 ppu)                                                               | 162   |                    | 291    |      |
| MU-1<br>Commercial (1 job/15 m²)                                            |       | 300 m <sup>3</sup> |        | 20   |
| Residential (1.8 ppu)<br>C-N2 (1 job/30m²)<br>S-SPR (CA Site & School Site) | 164   | 4920 m²            | 295    | 164  |
| Total                                                                       | 995   |                    | 2,769  | 234  |