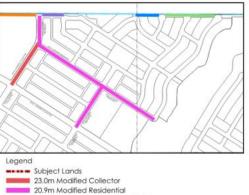

10.0m S-CRI(PUL) ALONG NORTH BOUNDARY W/ TWO SERVICES Scale | 250

10.0m S-CRI(PUL) w/ REGIONAL PATHWAY ALONG NORTH BOUNDARY Scale 1250

10.0m S-CRI(PUL) ALONG NORTH BOUNDARY W/ THREE SERVICES & EASEMENT Scale 1:230