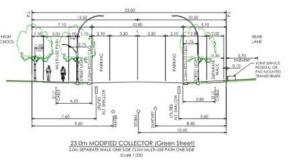

10.0m S-CRI(PUL) ALONG NORTH BOUNDARY W/ TWO SERVICES Scale | 250

10.0m S-CRI(PUL) w/ REGIONAL PATHWAY ALONG NORTH BOUNDARY Scale 1250

10.0m S-CRI(PUL) ALONG NORTH BOUNDARY W/ THREE SERVICES & EASEMENT Scale 1:230