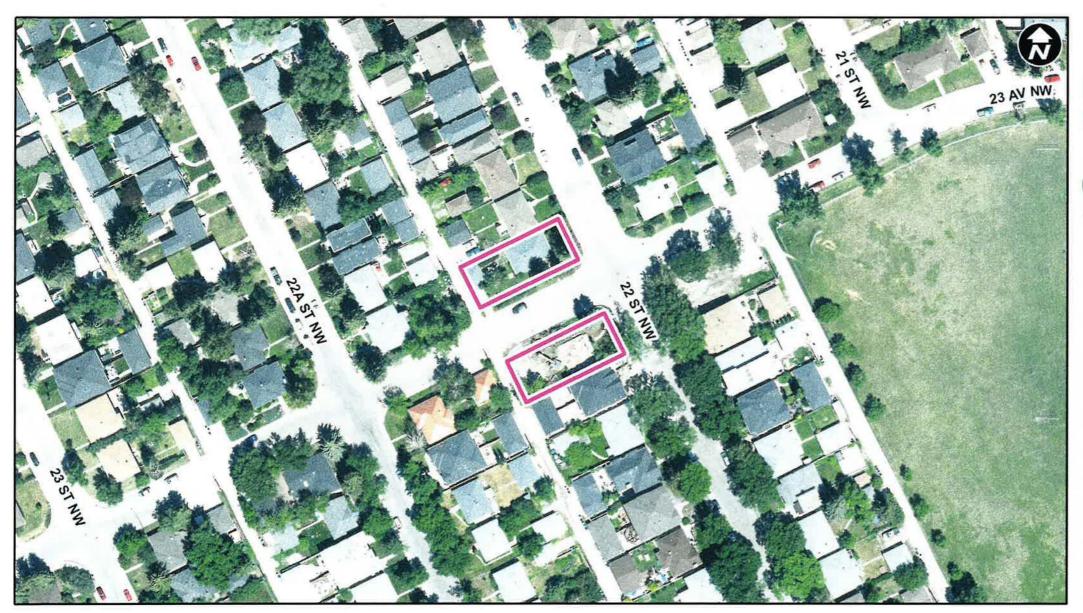

#### That Council:

Give three readings to **Proposed Bylaw 154D2023** for the redesignation of 0.11 hectares ± (0.27 acres ±) located at 2304 and 2309 – 23 Avenue NW ((Plan 9110GI, Block 11, Lot 26; Plan 9110GI, Block 10, Lot 20) from Residential – Grade-Oriented Infill (R-CG) District **to** Direct Control (DC) District to accommodate rowhouse development, with guidelines (Attachment 2).

### Banff Trail Area Redevelopment Plan (ARP)

The Land Use plan in the ARP designates both parcels as **Low Density Rowhouse** and the parcels have been rezoned to the R-CG District allowing for Rowhouse development.

A Rowhouse Development Permit has been approved on 2309 – 23 Avenue NW but no construction is underway.