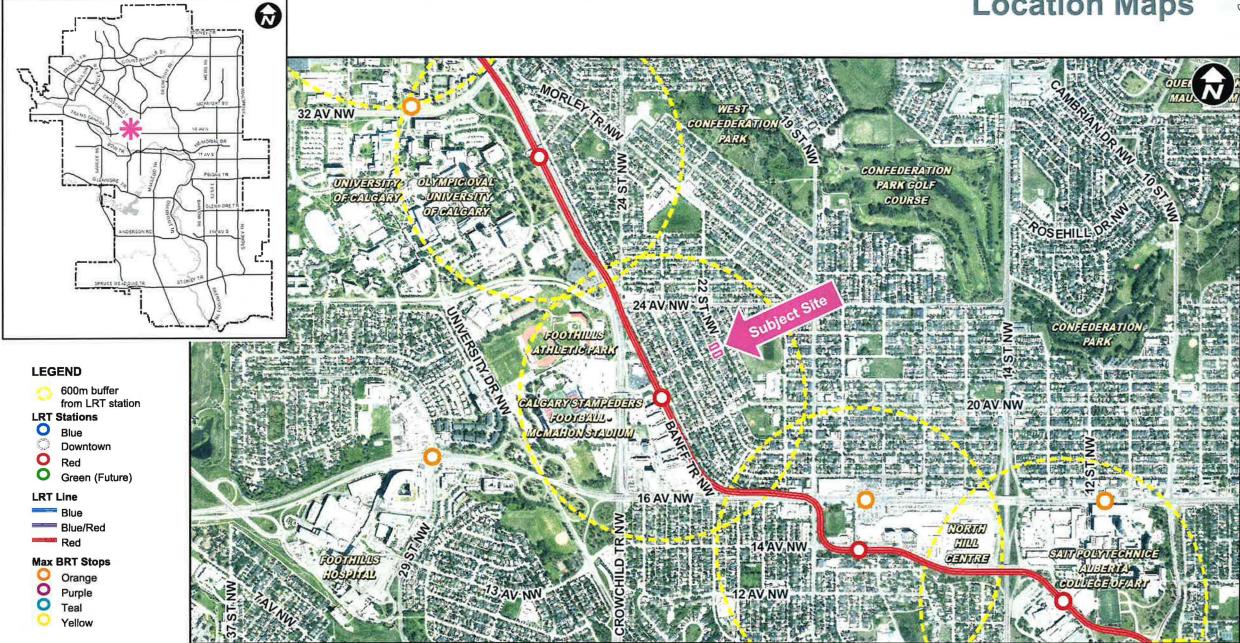

#### That Council:

Give three readings to **Proposed Bylaw 154D2023** for the redesignation of 0.11 hectares ± (0.27 acres ±) located at 2304 and 2309 – 23 Avenue NW ((Plan 9110GI, Block 11, Lot 26; Plan 9110GI, Block 10, Lot 20) from Residential – Grade-Oriented Infill (R-CG) District **to** Direct Control (DC) District to accommodate rowhouse development, with guidelines (Attachment 2).

### That Council:

Give three readings to **Proposed Bylaw 154D2023** for the redesignation of 0.11 hectares ± (0.27 acres ±) located at 2304 and 2309 – 23 Avenue NW ((Plan 9110GI, Block 11, Lot 26; Plan 9110GI, Block 10, Lot 20) from Residential – Grade-Oriented Infill (R-CG) District **to** Direct Control (DC) District to accommodate rowhouse development, with guidelines (Attachment 2).