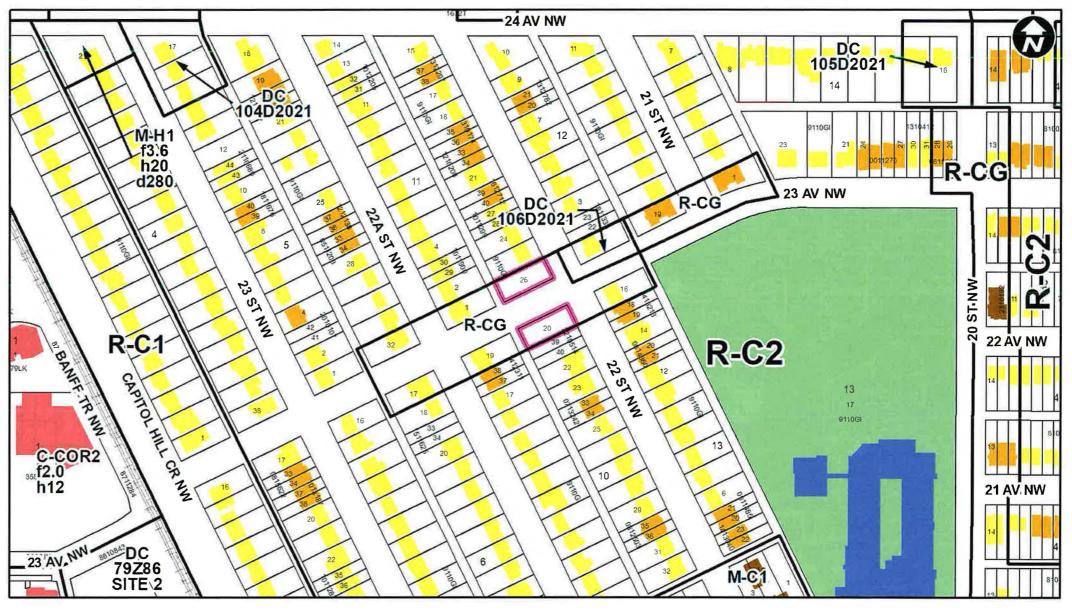

### **Surrounding Land Use**

### Banff Trail Area Redevelopment Plan (ARP)

The Land Use plan in the ARP designates both parcels as **Low Density Rowhouse** and the parcels have been rezoned to the R-CG District allowing for Rowhouse development.