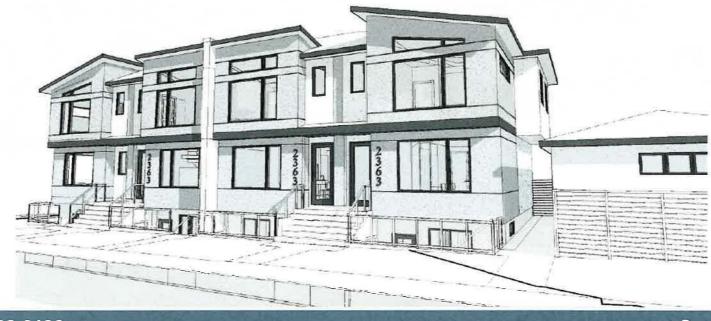

## **Supplementary Slides**

Each Parcel Size:

0.06 ha 15m x 37m

Approved DP2021-8595 on 2309 – 23 Avenue NW

3D EXTERIOR RENDERINGS FOR REFERENCE ONLY, DO NOT SCALE