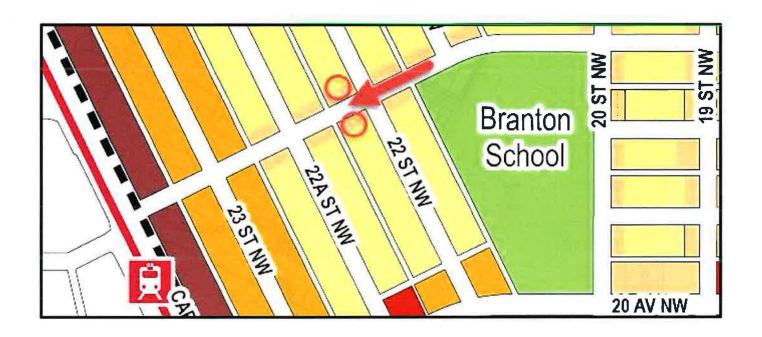

### Banff Trail Area Redevelopment Plan (ARP)

The Land Use plan in the ARP designates both parcels as **Low Density Rowhouse** and the parcels have been rezoned to the R-CG District allowing for Rowhouse development.

A Rowhouse Development Permit has been approved on 2309 – 23 Avenue NW but no construction is underway.