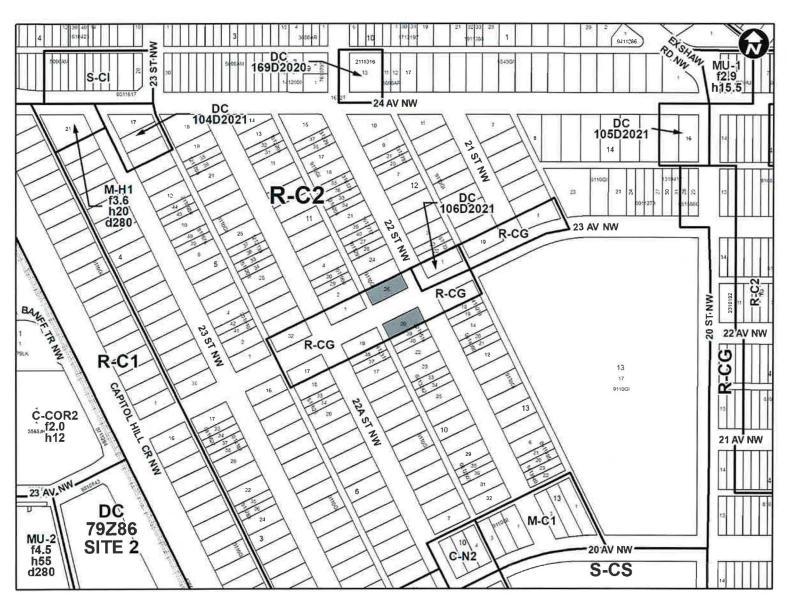

### **Surrounding Land Use**

### Banff Trail Area Redevelopment Plan (ARP)

The Land Use plan in the ARP designates both parcels as **Low Density Rowhouse** and the parcels have been rezoned to the R-CG District allowing for Rowhouse development.