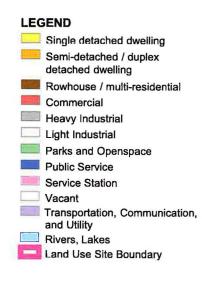

# **Public Hearing of Council**

Agenda Item: 7.2.9



# LOC2022-0196 / CPC2023-0667 Land Use Amendment

September 19, 2023

CITY OF CALGARY

RECEIVED
IN COUNCIL CHAMBER

SEP 1 9 2023

Distrib-Presentation
CITY CLERK'S DEPARTMENT

ISC: Unrestricted

## Calgary Planning Commission's Recommendation:

#### That Council:

Give three readings to **Proposed Bylaw 154D2023** for the redesignation of 0.11 hectares ± (0.27 acres ±) located at 2304 and 2309 – 23 Avenue NW ((Plan 9110GI, Block 11, Lot 26; Plan 9110GI, Block 10, Lot 20) from Residential – Grade-Oriented Infill (R-CG) District **to** Direct Control (DC) District to accommodate rowhouse development, with guidelines (Attachment 2).



### **Surrounding Land Use**









### **Proposed Direct Control (DC) District**

- Based on the R-CG District
- Minimum density 55 units/hectare
- Maximum density 75 units/hectare
- Maximum building height 11 metres
- Excludes Single Detached, Semidetached, Duplex, and Cottage Housing Cluster uses

### Banff Trail Area Redevelopment Plan (ARP)





The Land Use plan in the ARP designates both parcels as **Low Density Rowhouse** and the parcels have been rezoned to the R-CG District allowing for Rowhouse development.

A Rowhouse Development Permit has been approved on 2309 – 23 Avenue NW but no construction is underway.

## Calgary Planning Commission's Recommendation:

### That Council:

Give three readings to **Proposed Bylaw 154D2023** for the redesignation of 0.11 hectares ± (0.27 acres ±) located at 2304 and 2309