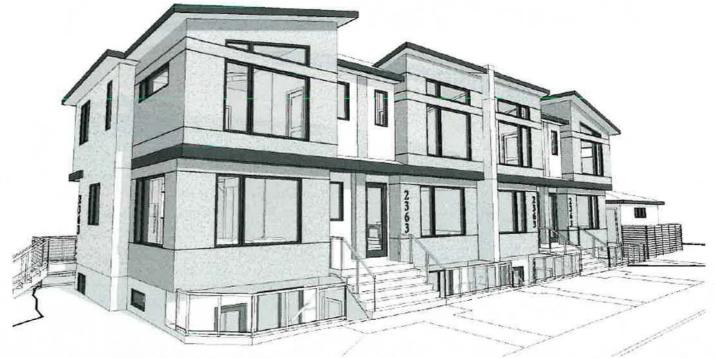

## **Supplementary Slides**

Each Parcel Size:

0.06 ha 15m x 37m

Approved DP2021-8595 on 2309 – 23 Avenue NW

3D EXTERIOR RENDERINGS FOR REFERENCE ONLY, DO NOT SCALE