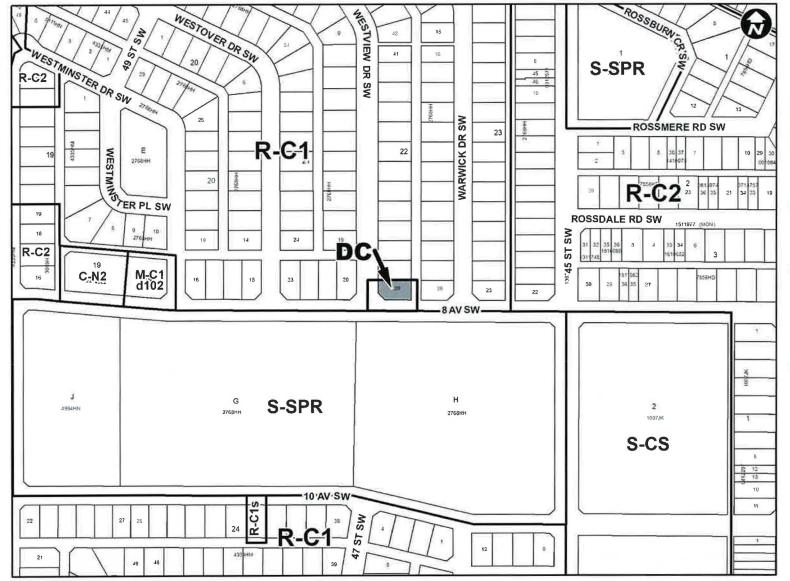

# **Public Hearing of Council**

Agenda Item: 7.2.6



# LOC2023-0097 / CPC2023-0717 Land Use Amendment

September 19, 2023

CITY OF CALGARY

RECEIVED
IN COUNCIL CHAMBER

SEP 1 9 2023

ITEM: 7.2.6 CPC2023-0717

Distrib - Presentation

CITY CLERK'S DEPARTMENT

### Calgary Planning Commission's Recommendation:

### That Council:

Give three readings to **Proposed Bylaw 142D2023** for the redesignation of 0.05 hectares ± (0.12 acres ±) located at 2 Westview Drive SW (Plan 2768HH, Block 22, Lot 29) from Residential – Contextual One Dwelling (R-C1) District **to** Direct Control (DC) District to accommodate a Child Care Service.



### **Surrounding Land Use**





### **Proposed Land Use Map**



# Proposed Direct Control (DC) District:

- Based on R-C1 district
- Additional discretionary use of Child Care Service
- Maximum number of children, parking and outdoor play space to be reviewed at DP stage.

# Site selection criteria for a Low Density Residential Areas Child care services in low density residential area should be located in relationship to activity focus areas such as schools, community centres, recreation facilities, parks and local commercial areas Child care services should be located on a site that can provide sufficient staff parking and pick-up and drop-off parking. On sites that can accommodate outdoor play areas for the type of child care being proposed. Located on collector streets Located on corner parcels (Preferred)

Concentration of child care services sho