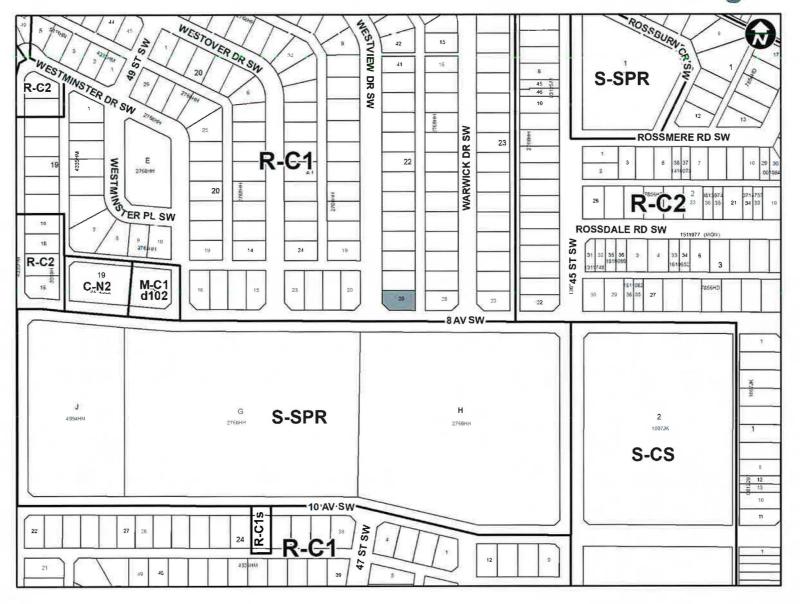

ick-up and drop-off parking. On sites that can accommodate outdoor play areas for the type of child care being proposed. Located on collector streets Located on corner parcels (Preferred)

Concentration of child care services should be considered including if there is more than one child care service on the same block



## Calgary Planning Commission's Recommendation:

### That Council:

Give three readings to **Proposed Bylaw 142D2023** for the redesignation of 0.05 hectares ± (0.12 acres ±) located at 2 Westview Drive SW (Plan 2768HH, Block 22, Lot 29) from Residential – Contextual One Dwelling (R-C1) District **to** Direct Control (DC) District to accommodate a Child Care Service.

## **Supplementary Slides**



O Bus Stop

**Parcel Size:** 

0.05 ha 18m x 30m



### Site Photos 11