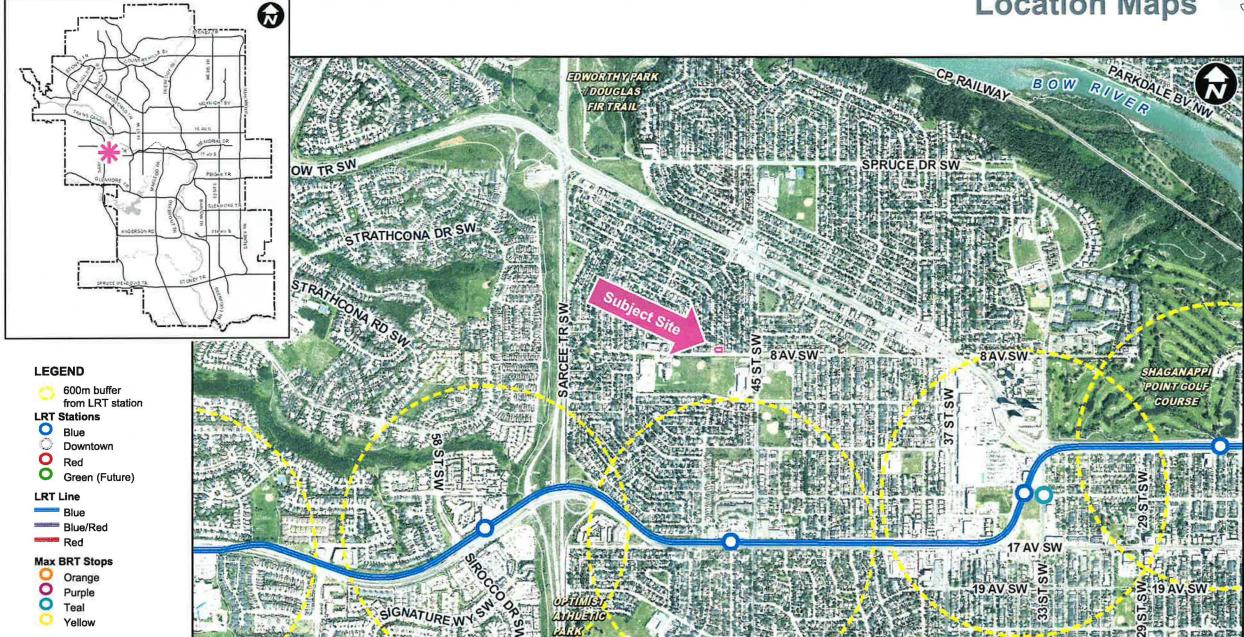

### That Council:

Give three readings to **Proposed Bylaw 142D2023** for the redesignation of 0.05 hectares ± (0.12 acres ±) located at 2 Westview Drive SW (Plan 2768HH, Block 22, Lot 29) from Residential – Contextual One Dwelling (R-C1) District **to** Direct Control (DC) District to accommodate a Child Care Service.