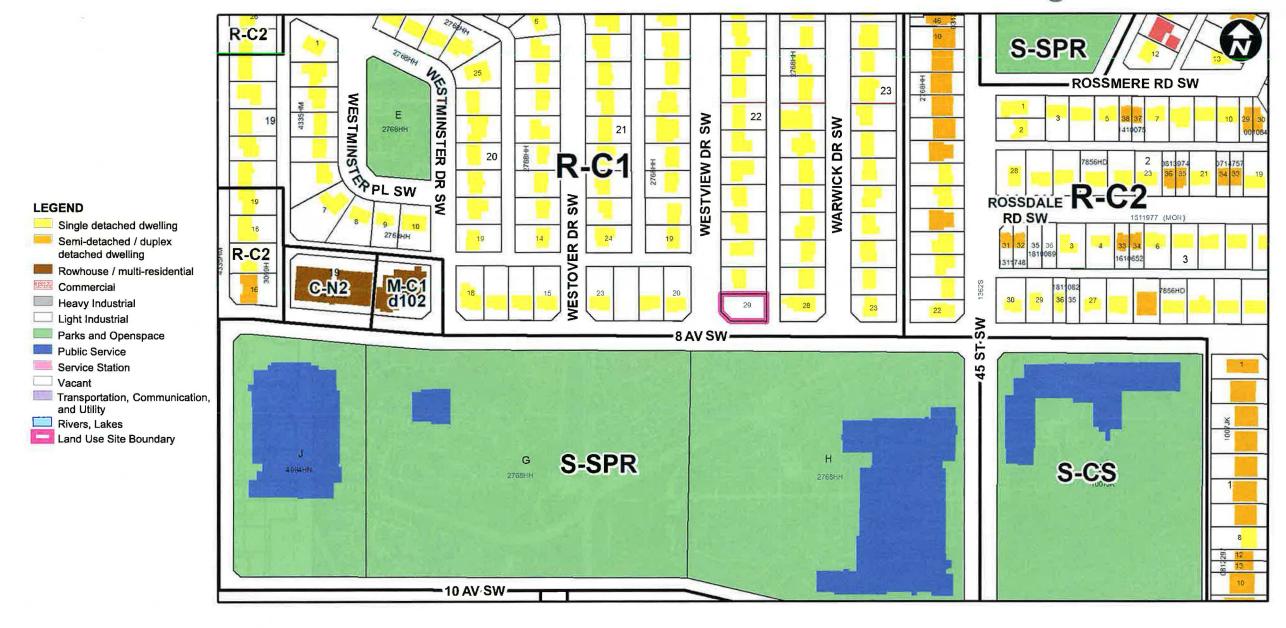

# **Public Hearing of Council**

Agenda Item: 7.2.6



# LOC2023-0097 / CPC2023-0717 Land Use Amendment

September 19, 2023

CITY OF CALGARY

RECEIVED
IN COUNCIL CHAMBER

SEP 1 9 2023

ITEM: 7.2.6 CPC2023-0717

Distrib - Presentation

CITY CLERK'S DEPARTMENT

### Calgary Planning Commission's Recommendation:

### That Council:

Give three readings to **Proposed Bylaw 142D2023** for the redesignation of 0.05 hectares ± (0.12 acres ±) located at 2 Westview Drive SW (Plan 2768HH, Block 22, Lot 29) from Residential – Contextual One Dwelling (R-C1) District **to** Direct Control (DC) District to accommodate a Child Care Service.



### **Surrounding Land Use**





### **Proposed Land Use Map**



# Proposed Direct Control (DC) District:

- Based on R-C1 district
- Additional discretionary use of Child Care Service
- Maximum number of children, parking and outdoor play space to be reviewed at DP stage.

# Site selection criteria for a Low Density Residential Areas Child care services in low density residential area should be located in relationship to activity focus areas such as schools, community centres, recreation facilities, parks and local commercial areas Child care services should be located on a site that can provide sufficient staff parking and pick-up and drop-off parking. On sites that can accommodate outdoor play areas for the type of child care being proposed. Located on collector streets Located on corner parcels (Preferred)

Concent