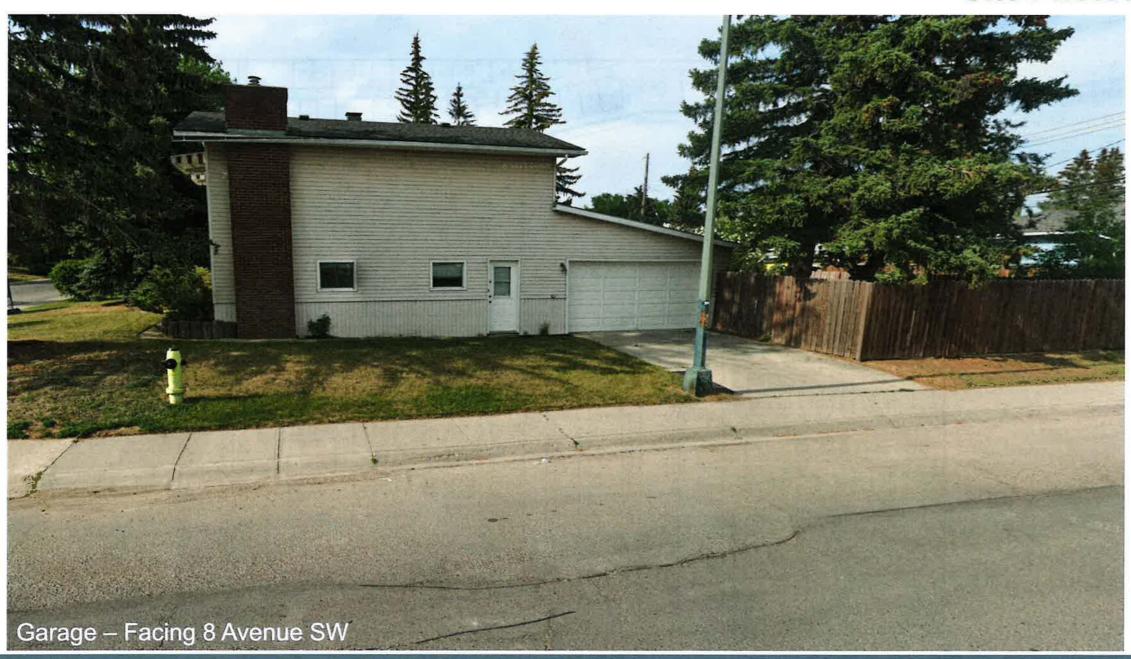

pick-up and drop-off parking. On sites that can accommodate outdoor play areas for the type of child care being proposed. Located on collector streets Located on corner parcels (Preferred)

Concentration of child care services should be considered including if there is more than one child care service on the same block



## Calgary Planning Commission's Recommendation:

### That Council:

Give three readings to **Proposed Bylaw 142D2023** for the redesignation of 0.05 hectares ± (0.12 acres ±) located at 2 Westview Drive SW (Plan 2768HH, Block 22, Lot 29) from Residential – Contextual One Dwelling (R-C1) District **to** Direct Control (DC) District to accommodate a Child Care Service.

## **Supplementary Slides**



O Bus Stop

**Parcel Size:** 

0.05 ha 18m x 30m



### Site Photos 11