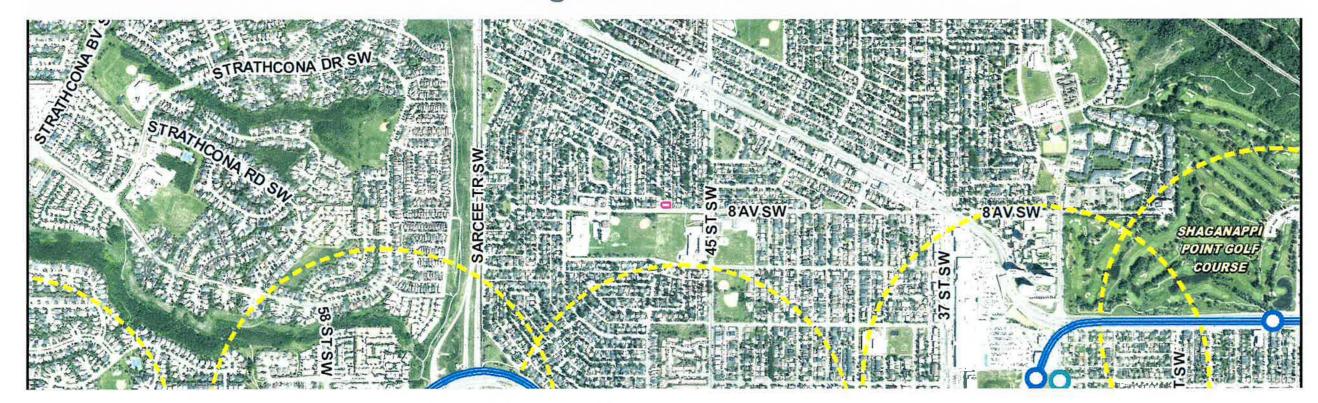

### That Council:

Give three readings to **Proposed Bylaw 142D2023** for the redesignation of 0.05 hectares ± (0.12 acres ±) located at 2 Westview Drive SW (Plan 2768HH, Block 22, Lot 29) from Residential – Contextual One Dwelling (R-C1) District **to** Direct Control (DC) District to accommodate a Child Care Service.