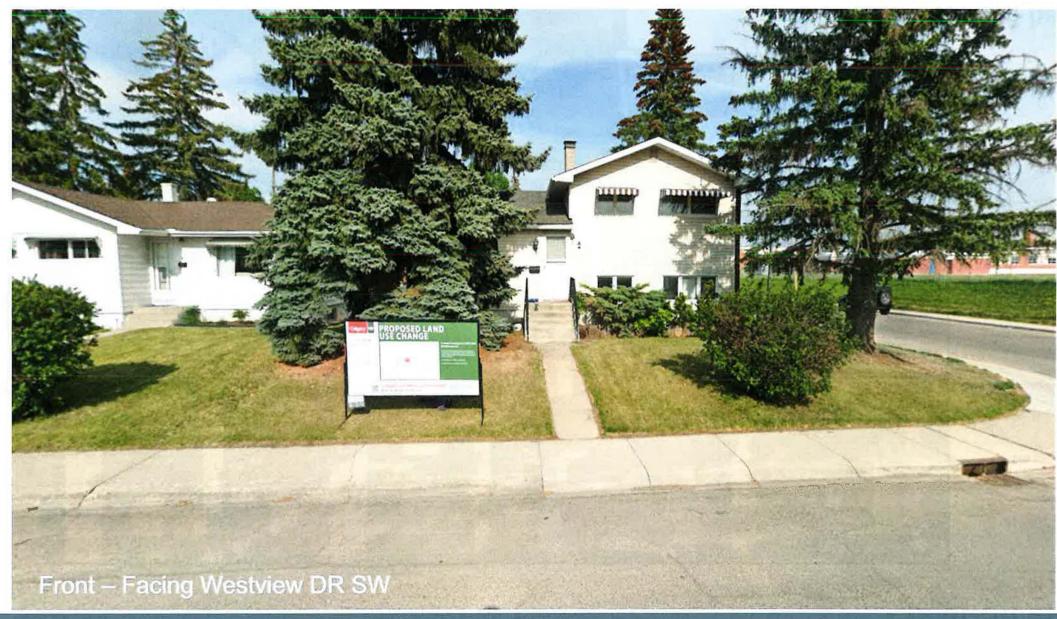

ient staff parking and pick-up and drop-off parking. On sites that can accommodate outdoor play areas for the type of child care being proposed. Located on collector streets Located on corner parcels (Preferred)

Concentration of child care services should be considered including if there is more than one child care service on the same block



## Calgary Planning Commission's Recommendation:

### That Council:

Give three readings to **Proposed Bylaw 142D2023** for the redesignation of 0.05 hectares ± (0.12 acres ±) located at 2 Westview Drive SW (Plan 2768HH, Block 22, Lot 29) from Residential – Contextual One Dwelling (R-C1) District **to** Direct Control (DC) District to accommodate a Child Care Service.

## **Supplementary Slides**



O Bus Stop

**Parcel Size:** 

0.05 ha 18m x 30m



### Site Photos 11