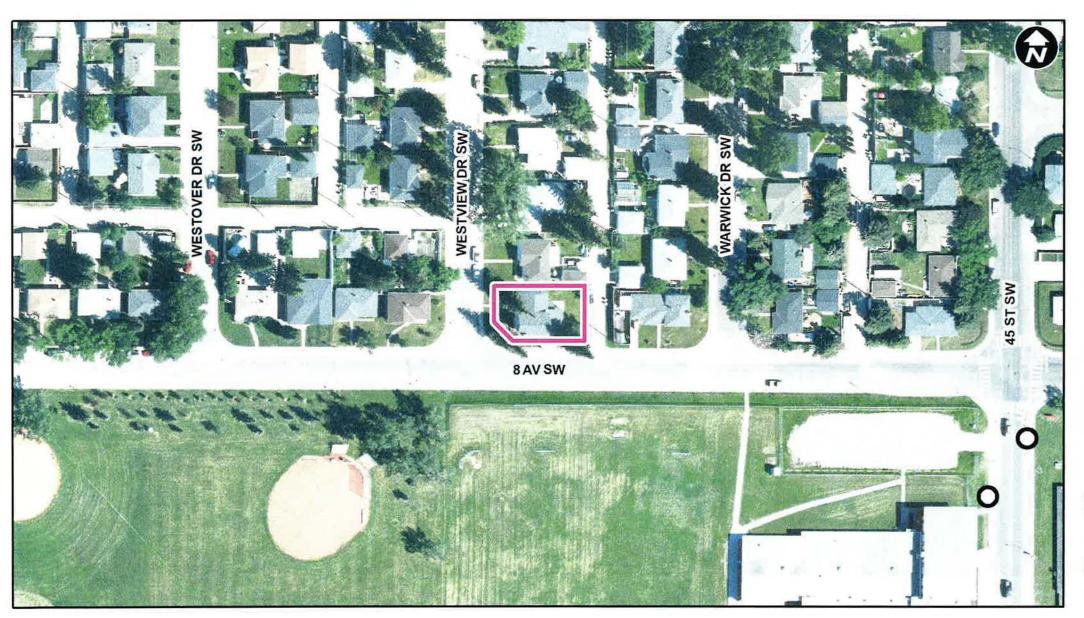

### That Council:

Give three readings to **Proposed Bylaw 142D2023** for the redesignation of 0.05 hectares ± (0.12 acres ±) located at 2 Westview Drive SW (Plan 2768HH, Block 22, Lot 29) from Residential – Contextual One Dwelling (R-C1) District **to** Direct Control (DC) District to accommodate a Child Care Service.

### **Surrounding Land Use**

## **Supplementary Slides**

O Bus Stop

**Parcel Size:** 

0.05 ha 18m x 30m