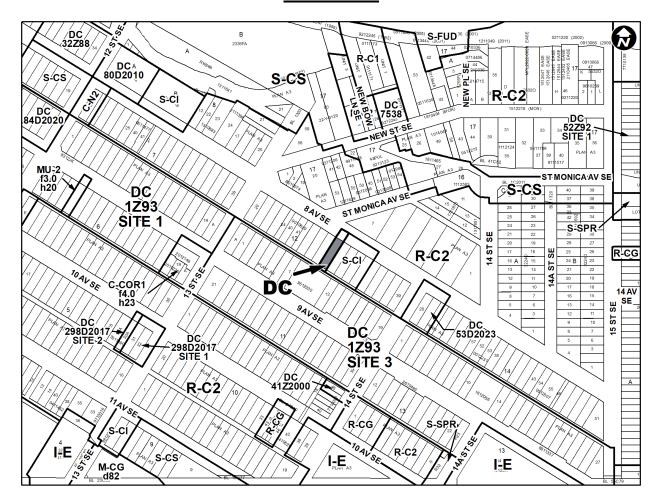

CALGARY ENACTS AS FOLLOWS:

This Bylaw comes into force on the date it is passed.

2.

- 1. The Land Use Bylaw, being Bylaw 1P2007 of the City of Calgary, is hereby amended by deleting that portion of the Land Use District Map shown as shaded on Schedule "A" to this Bylaw and replacing it with that portion of the Land Use District Map shown as shaded on Schedule "B" to this Bylaw, including any land use designation, or specific land uses and development guidelines contained in the said Schedule "B".
- READ A FIRST TIME ON

  READ A SECOND TIME ON

  READ A THIRD TIME ON

  MAYOR

  SIGNED ON

  CITY CLERK

SIGNED ON \_\_\_\_\_



# AMENDMENT LOC2022-0187/CPC2023-0699 BYLAW NUMBER 138D2023

# **SCHEDULE A**





# AMENDMENT LOC2022-0187/CPC2023-0699 BYLAW NUMBER 138D2023

# **SCHEDULE B**



#### **DIRECT CONTROL DISTRICT**

### **Purpose**

1 This Direct Control District Bylaw is intended to allow for the additional use of private school.

#### Compliance with Bylaw 1P2007

2 Unless otherwise specified, the rules and provisions of Parts 1, 2, 3 and 4 of Bylaw 1P2007 apply to this Direct Control District Bylaw.

#### Reference to Bylaw 1P2007

Within this Direct Control District Bylaw, a reference to a section of Bylaw 1P2007 is deemed to be a reference to the section as amended from time to time.

# **Permitted Uses**

The *permitted uses* of the Residential – Contextual One / Two Dwelling (R-C2) District of Bylaw 1P2007 are the *permitted uses* in this Direct Control District.



# AMENDMENT LOC2022-0187/CPC2023-0699 BYLAW NUMBER 138D2023

# **Discretionary Uses**

- The *