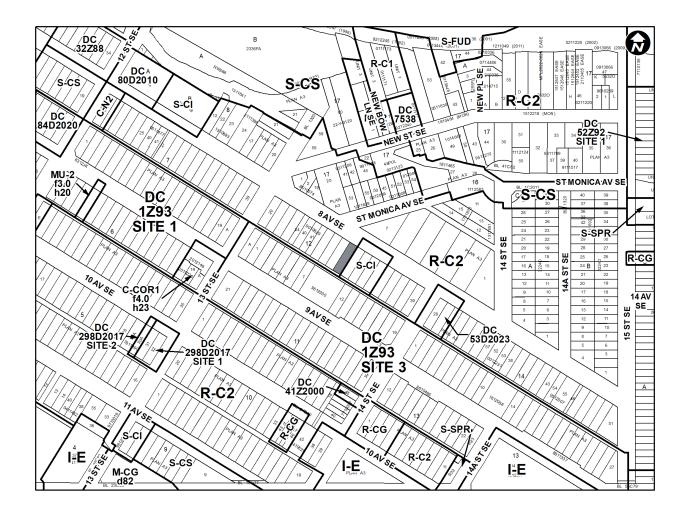

ct*, R.S.A. 2000, c.M-26 as amended;

# NOW, THEREFORE, THE COUNCIL OF THE CITY OF CALGARY ENACTS AS FOLLOWS:

This Bylaw comes into force on the date it is passed.

2.

- 1. The Land Use Bylaw, being Bylaw 1P2007 of the City of Calgary, is hereby amended by deleting that portion of the Land Use District Map shown as shaded on Schedule "A" to this Bylaw and replacing it with that portion of the Land Use District Map shown as shaded on Schedule "B" to this Bylaw, including any land use designation, or specific land uses and development guidelines contained in the said Schedule "B".
- READ A FIRST TIME ON

  READ A SECOND TIME ON

  READ A THIRD TIME ON

  MAYOR

  SIGNED ON

  CITY CLERK

SIGNED ON \_\_\_\_\_



# AMENDMENT LOC2022-0187/CPC2023-0699 BYLAW NUMBER 138D2023

# **SCHEDULE A**





# AMENDMENT LOC2022-0187/CPC2023-0699 BYLAW NUMBER 138D2023

# **SCHEDULE B**



#### **DIRECT CONTROL DISTRICT**

### **Purpose**

1 This Direct Control District Bylaw is intended to allow for the additional use of private school.

#### Compliance with Bylaw 1P2007

2 Unless otherwise specified, the rules and provisions of Parts 1, 2, 3 and 4 of Bylaw 1P2007 apply to this Direct Control District Bylaw.

#### Reference to Bylaw 1P2007

Within this Direct Control District Bylaw, a reference to a section of Bylaw 1P2007 is deemed to be a reference to the section as amended from time to time.

# **Permitted Uses**

The *permitted uses* of the Residential – Contextual One / Two Dwelling (R-C2) District of Bylaw 1P2007 are the *permitted uses* in this Direct Control District.



# AMENDMENT