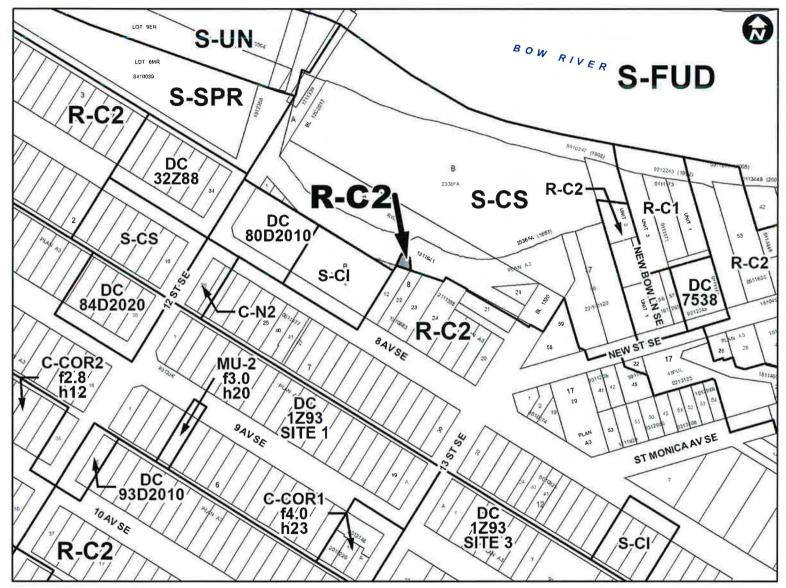

#### Proposed Land Use Map

Proposed Residential – Contextual One / Two Dwelling District (R-C2) District:

- Aligns with the land use district of the residential parcel to consolidate with closed portion of lane.
- Intended to accommodate existing residential development and contextually sensitive redevelopment through duplex, semi-detached and single detached dwellings