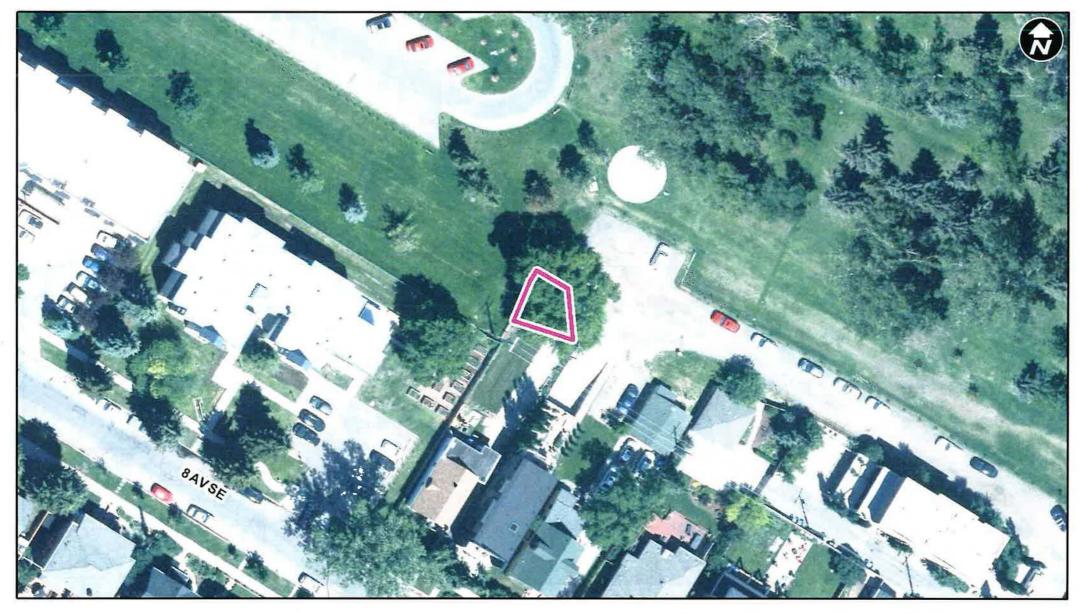

ouncil

Agenda Item: 7.2.28



## LOC2023-0020 / CPC2023-0674 Road Closure & Land Use Amendment

September 19, 2023



9

**ISC: Unrestricted** 

Calgary 🔯

#### **Calgary Planning Commission's Recommendation:**

That Council:

- Give three readings to Proposed Closure Bylaw 7C2023 of 0.006 hectares ± (0.01 acres ±) of road (Plan 2311017, Area 'A') adjacent to 1324 8 Avenue SE, with conditions (Attachment 2); and
- Give three readings to Proposed Bylaw 137D2023 for the redesignation of 0.006 hectares ± (0.01 acres ±) of closed road adjacent to 1324 – 8 Avenue SE (Plan 2311017, Area 'A') from Undesignated Road Right-of-Way to Residential – Contextual One / Two Dwelling (R-C2) District.

#### B **Location Map**



Public Hearing of Council - Item 7.2.28 - LOC2023-0020

September 19, 2023





Parcel Size:

0.006 ha 10<mark>m</mark> x 7m

Public Hearing of Council - Item 7.2.28 - LOC2023-0020

September 19, 2023

#### 5 **Surrounding Land Use**



LEGEND

detached dwelling

Commercial

Heavy Industrial

Public Service

and Utility

Rivers, Lakes

Vacant

Light Industrial

Service Station

Parks and Openspace



#### Proposed Land Use Map

Proposed Residential – Contextual One / Two Dwelling District (R-C2) District:

- Aligns with the land use district of the residential parcel to consolidate with closed portion of lane.
- Intended to accommodate existing residential development and contextually sensitive redevelopment through duplex, semi-detached and single detached dwellings

### Calgary Planning Commission's Recommendation:

That Council:

- Give three readings to Proposed