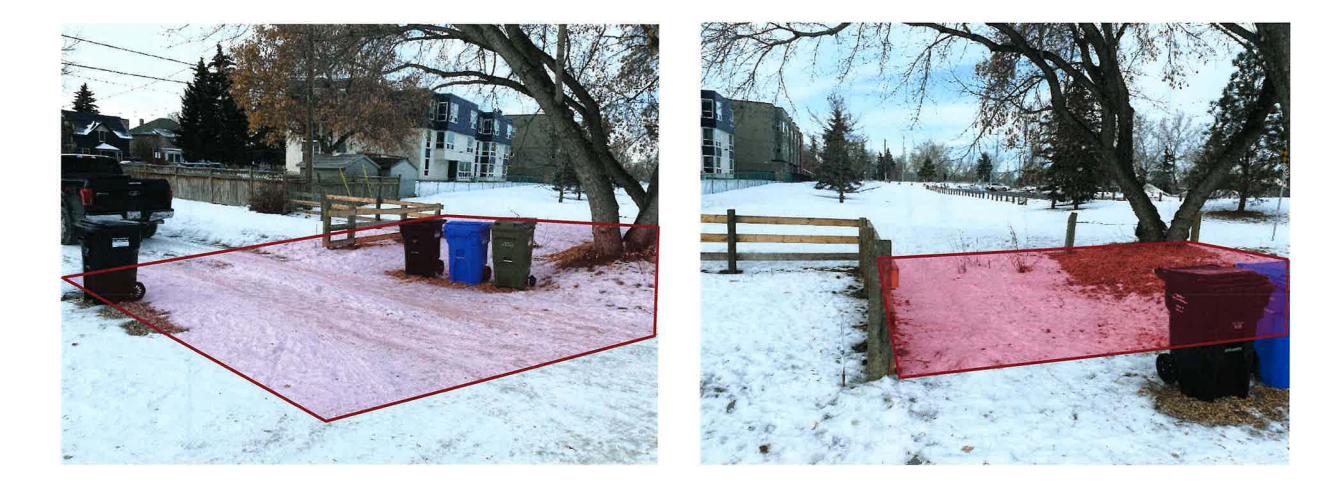

Intended to accommodate existing residential development and contextually sensitive redevelopment through duplex, semi-detached and single detached dwellings

### Calgary Planning Commission's Recommendation:

That Council:

- Give three readings to Proposed Closure Bylaw 7C2023 of 0.006 hectares ± (0.01 acres ±) of road (Plan 2311017, Area 'A') adjacent to 1324 8 Avenue SE, with conditions (Attachment 2); and
- Give three readings to Proposed Bylaw 137D2023 for the redesignation of 0.006 hectares ± (0.01 acres ±) of closed road adjacent to 1324 – 8 Avenue SE (Plan 2311017, Area 'A') from Undesignated Road Right-of-Way to Residential – Contextual One / Two Dwelling (R-C2) District.

### **Supplementary Slides**

Public Hearing of Council - Item 7.2.28 - LOC2023-0020

September 19, 2023









Public Hearing of Council - Item 7.2.28 - LOC2023-0020

September 19, 2023

#### Proposed Road Closure Map



#### Access Configuration to Rear Laneway 12