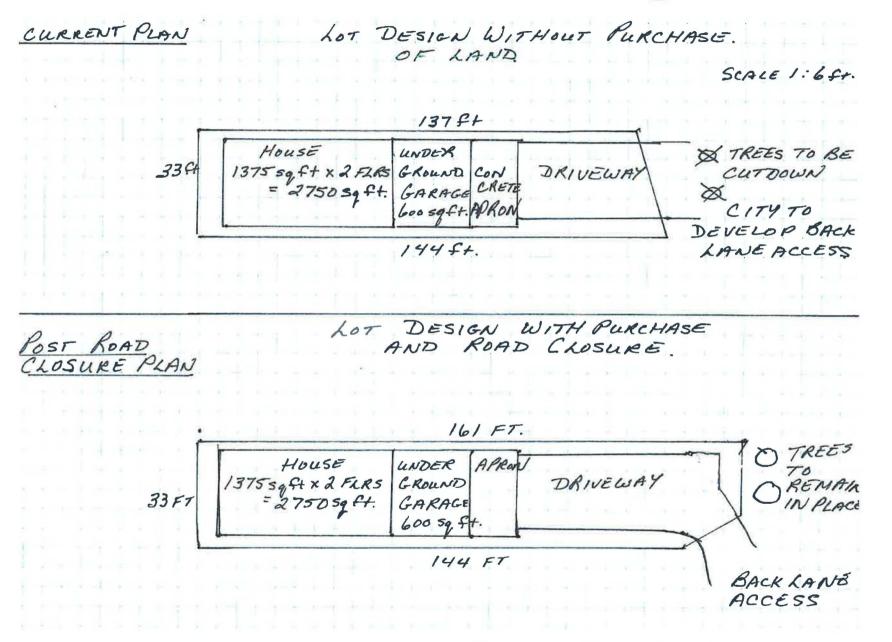

Calgary Planning Commission's Recommendation:

That Council:

- Give three readings to Proposed Closure Bylaw 7C2023 of 0.006 hectares ± (0.01 acres ±) of road (Plan 2311017, Area 'A') adjacent to 1324 8 Avenue SE, with conditions (Attachment 2); and
- Give three readings to Proposed Bylaw 137D2023 for the redesignation of 0.006 hectares ± (0.01 acres ±) of closed road adjacent to 1324 – 8 Avenue SE (Plan 2311017, Area 'A') from Undesignated Road Right-of-Way to Residential – Contextual One / Two Dwelling (R-C2) District.

### **Supplementary Slides**

Public Hearing of Council - Item 7.2.28 - LOC2023-0020

September 19, 2023









Public Hearing of Council - Item 7.2.28 - LOC2023-0020

September 19, 2023

#### Proposed Road Closure Map



#### Access Configuration to Rear Laneway 12