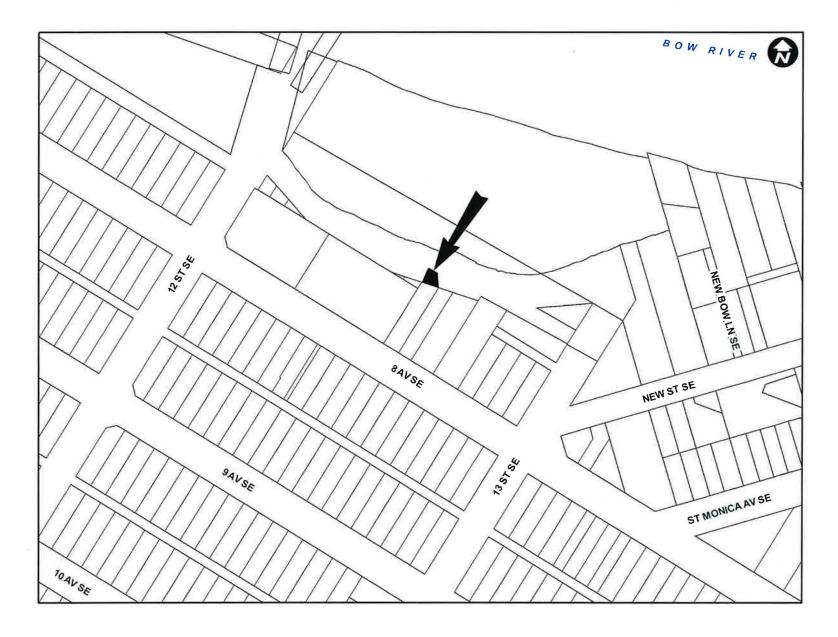

#### B **Location Map**

Public Hearing of Council - Item 7.2.28 - LOC2023-0020

September 19, 2023

Parcel Size:

0.006 ha 10<mark>m</mark> x 7m

Public Hearing of Council - Item 7.2.28 - LOC2023-0020

September 19, 2023

#### Proposed Road Closure Map