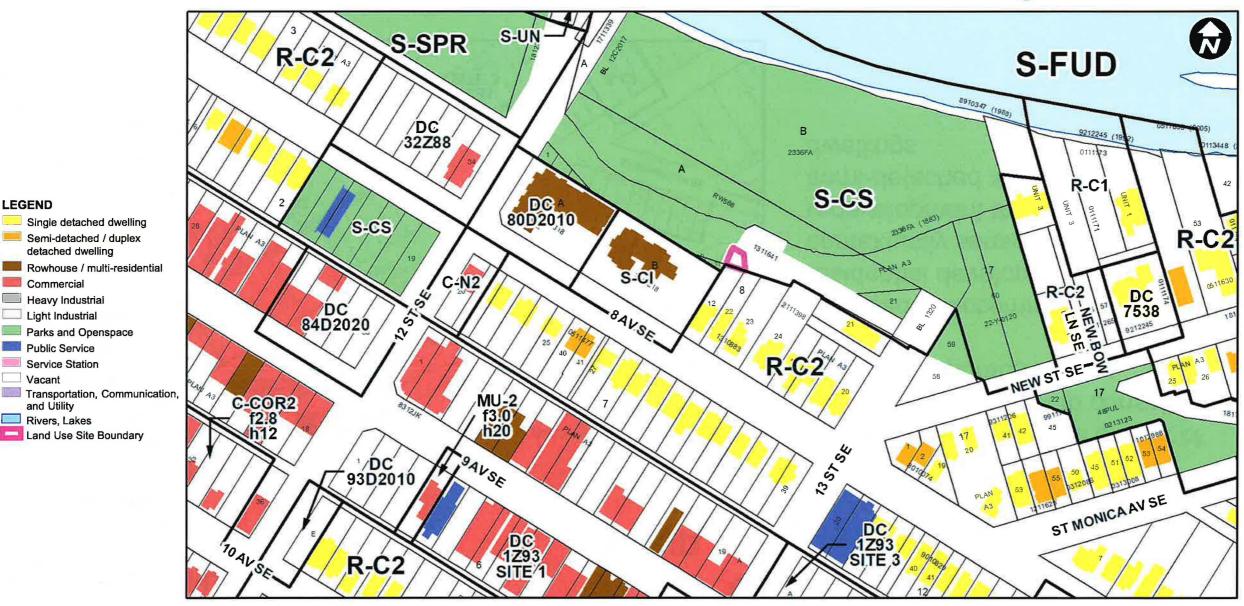

#### 5 **Surrounding Land Use**

LEGEND

detached dwelling

Commercial

Heavy Industrial

Public Service

and Utility

Rivers, Lakes

Vacant

Light Industrial

Service Station

Parks and Openspace