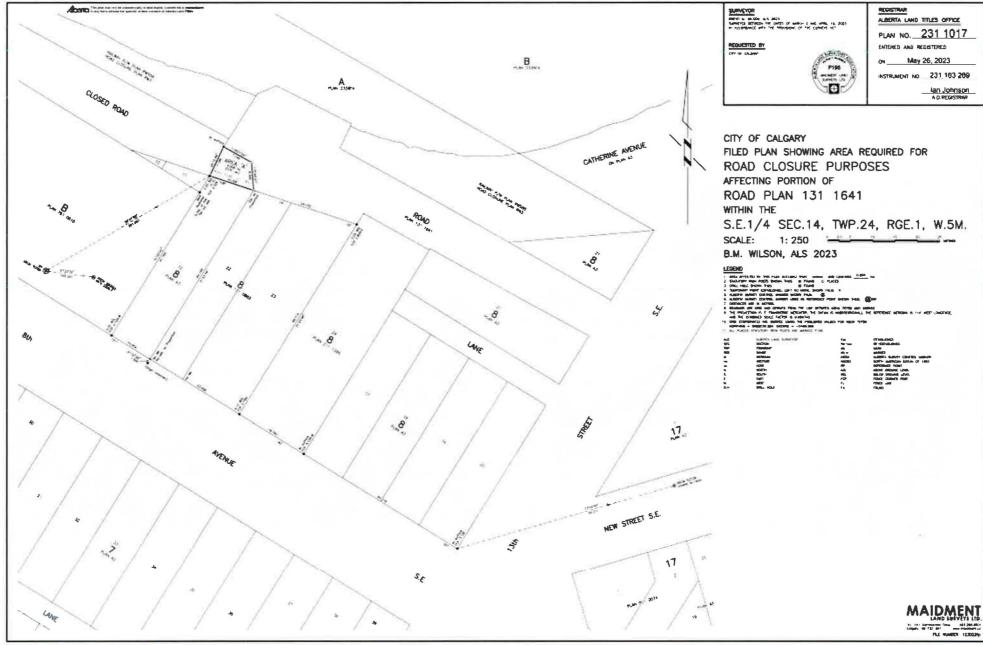

#### Proposed Road Closure Map

#### **Calgary Planning Commission's Recommendation:**

That Council:

- Give three readings to Proposed Closure Bylaw 7C2023 of 0.006 hectares ± (0.01 acres ±) of road (Plan 2311017, Area 'A') adjacent to 1324 8 Avenue SE, with conditions (Attachment 2); and
- Give three readings to Proposed Bylaw 137D2023 for the redesignation of 0.006 hectares ± (0.01 acres ±) of closed road adjacent to 1324 – 8 Avenue SE (Plan 2311017, Area 'A') from Undesignated Road Right-of-Way to Residential – Contextual One / Two Dwelling (R-C2) District.