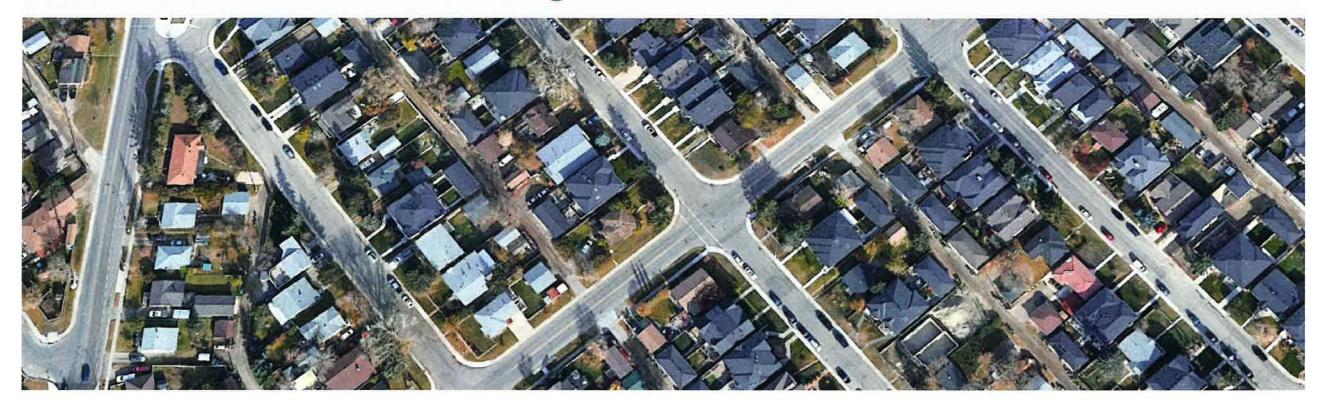

#### That Council:

- Give three readings to Proposed Bylaw 60P2023 for the amendment to the Montgomery Area Redevelopment Plan (Attachment 2); and
- Give three readings to Proposed Bylaw 129D2023 for the redesignation of 0.06 hectares ± (0.14 acres ±) located at 4903 20 Avenue NW (Plan 5106GE, Block 35, Lot 20) from Residential Contextual One / Two Dwelling (R-C2) District to Residential Grade-Oriented Infill (R-CG) District.