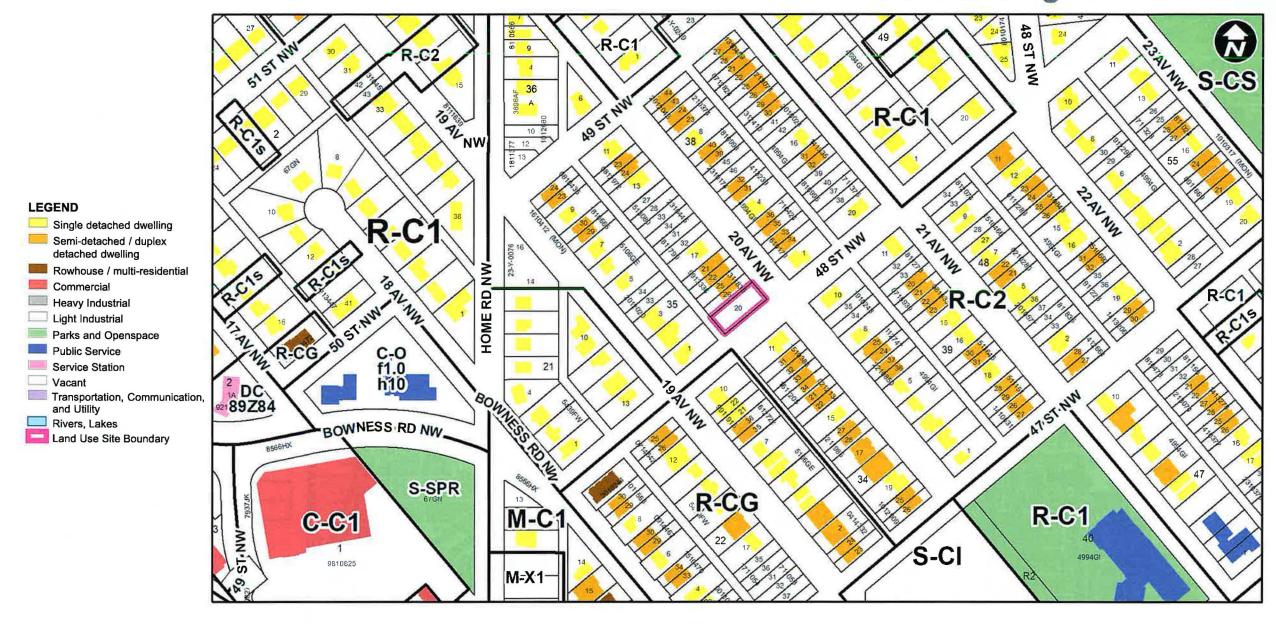

## **Surrounding Land Use**

#### Proposed Residential – Grade-Oriented Infill (R-CG) District:

- Allows for rowhouse buildings, townhouses, and cottage housing clusters
- Maximum Height: 11 metres (approx. 3 storeys)
- Maximum Density: 75 uph (4 units)