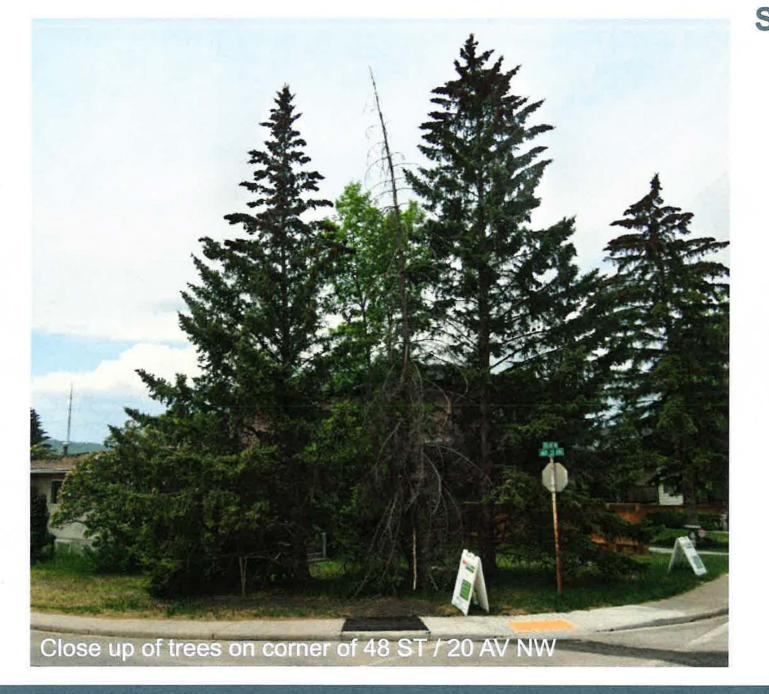

# **Supplementary Slides**

**LEGEND** 

O Bus Stop

Parcel Size:

0.06 ha 15 m x 36 m