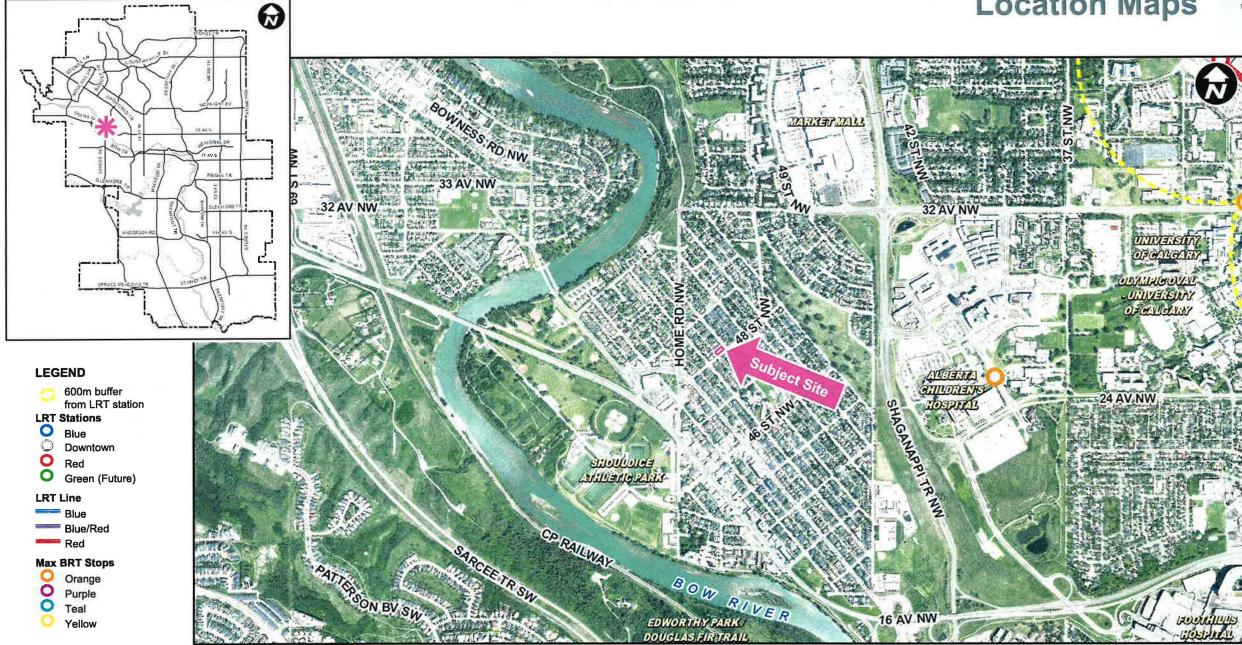

#### That Council:

- Give three readings to Proposed Bylaw 60P2023 for the amendment to the Montgomery Area Redevelopment Plan (Attachment 2); and
- Give three readings to Proposed Bylaw 129D2023 for the redesignation of 0.06 hectares ± (0.14 acres ±) located at 4903 20 Avenue NW (Plan 5106GE, Block 35, Lot 20) from Residential Contextual One / Two Dwelling (R-C2) District to Residential Grade-Oriented Infill (R-CG) District.