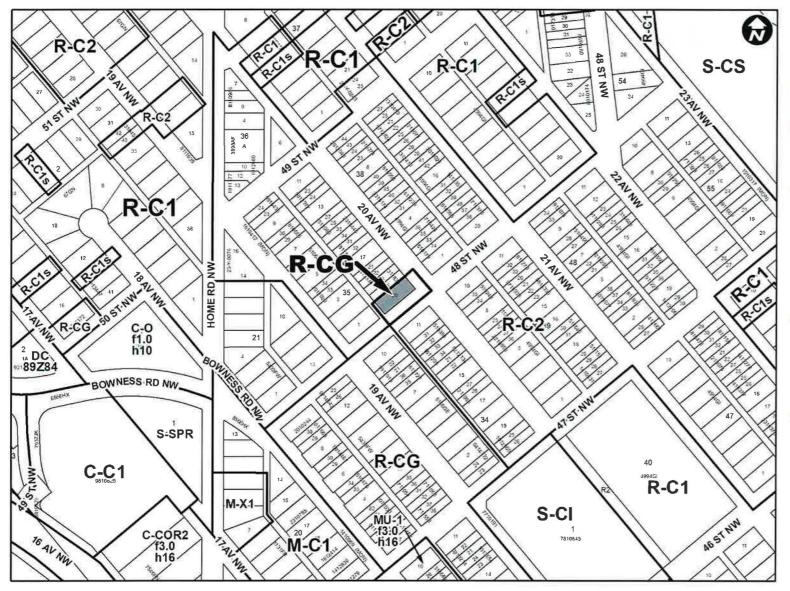

## **Surrounding Land Use**

#### That Council:

- Give three readings to Proposed Bylaw 60P2023 for the amendment to the Montgomery Area Redevelopment Plan (Attachment 2); and
- Give three readings to Proposed Bylaw 129D2023 for the redesignation of 0.06 hectares ± (0.14 acres ±) located at 4903 20 Avenue NW (Plan 5106GE, Block 35, Lot 20) from Residential Contextual One / Two Dwelling (R-C2) District to Residential Grade-Oriented Infill (R-CG) District.