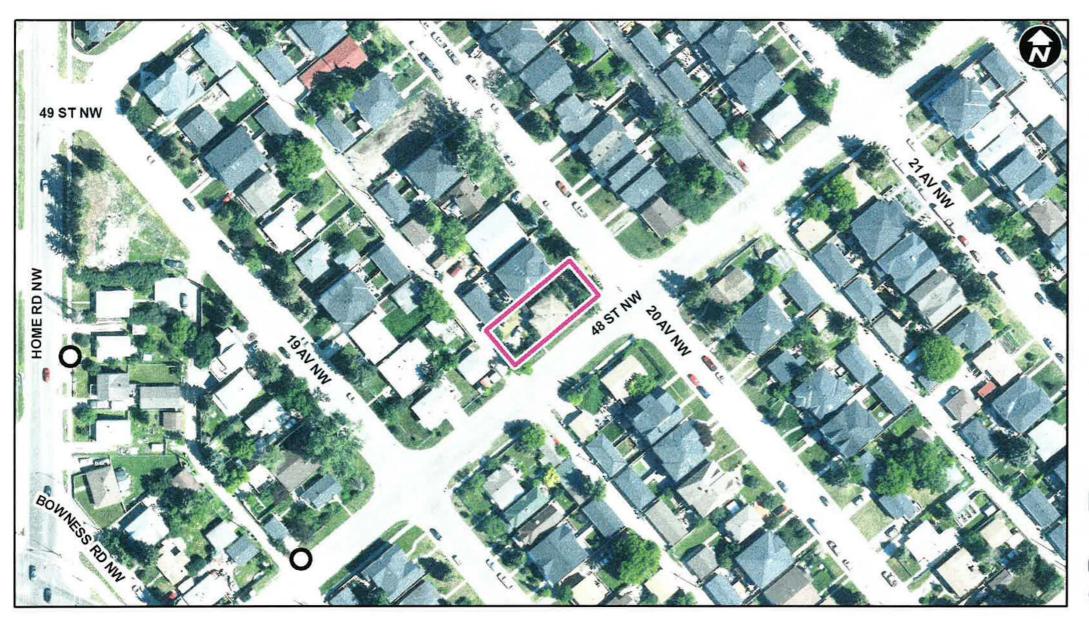

#### That Council:

- Give three readings to Proposed Bylaw 60P2023 for the amendment to the Montgomery Area Redevelopment Plan (Attachment 2); and
- Give three readings to Proposed Bylaw 129D2023 for the redesignation of 0.06 hectares ± (0.14 acres ±) located at 4903 20 Avenue NW (Plan 5106GE, Block 35, Lot 20) from Residential Contextual One / Two Dwelling (R-C2) District to Residential Grade-Oriented Infill (R-CG) District.

# **Supplementary Slides**

**LEGEND** 

O Bus Stop

Parcel Size:

0.06 ha 15 m x 36 m