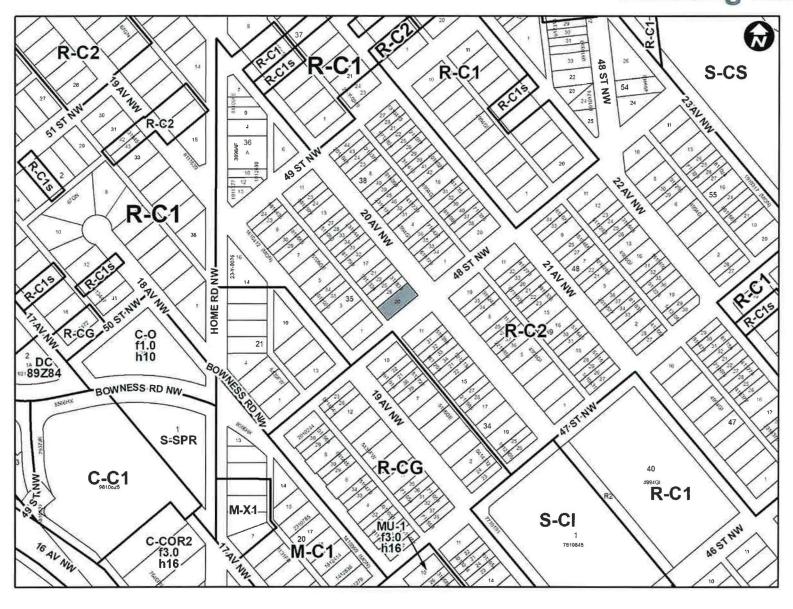

d Figure 1.3 entitled 'Future Land Use Plan' by changing 0.06 hectares ± (0.14 acres ±) at 4903 – 20 Avenue NW (Plan 5106GE, Block 35, Lot 20) from 'Low Density Residential' to 'Low Density Residential/ Townhouse'





# Calgary Planning Commission's Recommendation:

#### That Council:

- Give three readings to Proposed Bylaw 60P2023 for the amendment to the Montgomery Area Redevelopment Plan (Attachment 2); and
- Give three readings to Proposed Bylaw 129D2023 for the redesignation of 0.06 hectares ± (0.14 acres ±) located at 4903 20 Avenue NW (Plan 5106GE, Block 35, Lot 20) from Residential Contextual One / Two Dwelling (R-C2) District to Residential Grade-Oriented Infill (R-CG) District.

# **Supplementary Slides**



**LEGEND** 

O Bus Stop

Parcel Size:

0.06 ha 15 m x 36 m