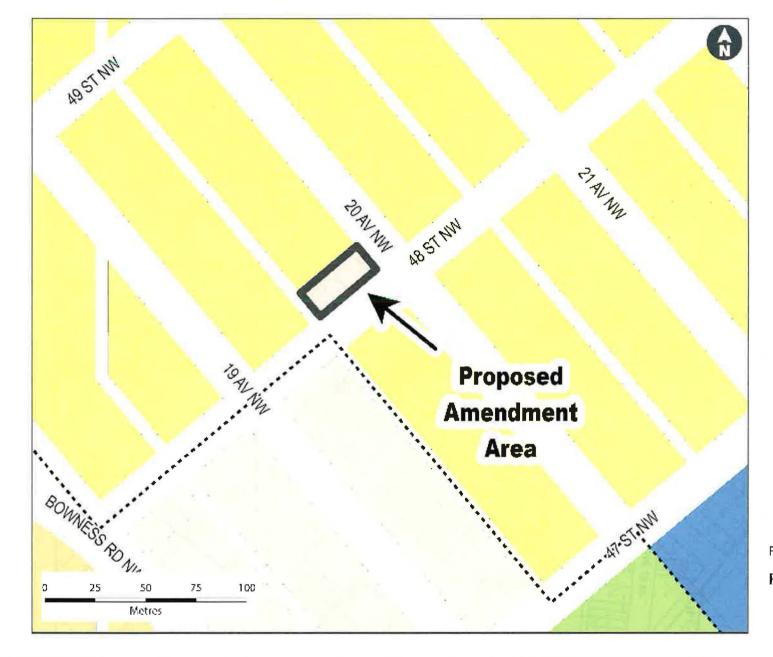

### **Proposed Land Use Map**

#### **Proposed Amendment:**

 Amend Figure 1.3 entitled 'Future Land Use Plan' by changing 0.06 hectares ± (0.14 acres ±) at 4903 – 20 Avenue NW (Plan 5106GE, Block 35, Lot 20) from 'Low Density Residential' to 'Low Density Residential/ Townhouse'